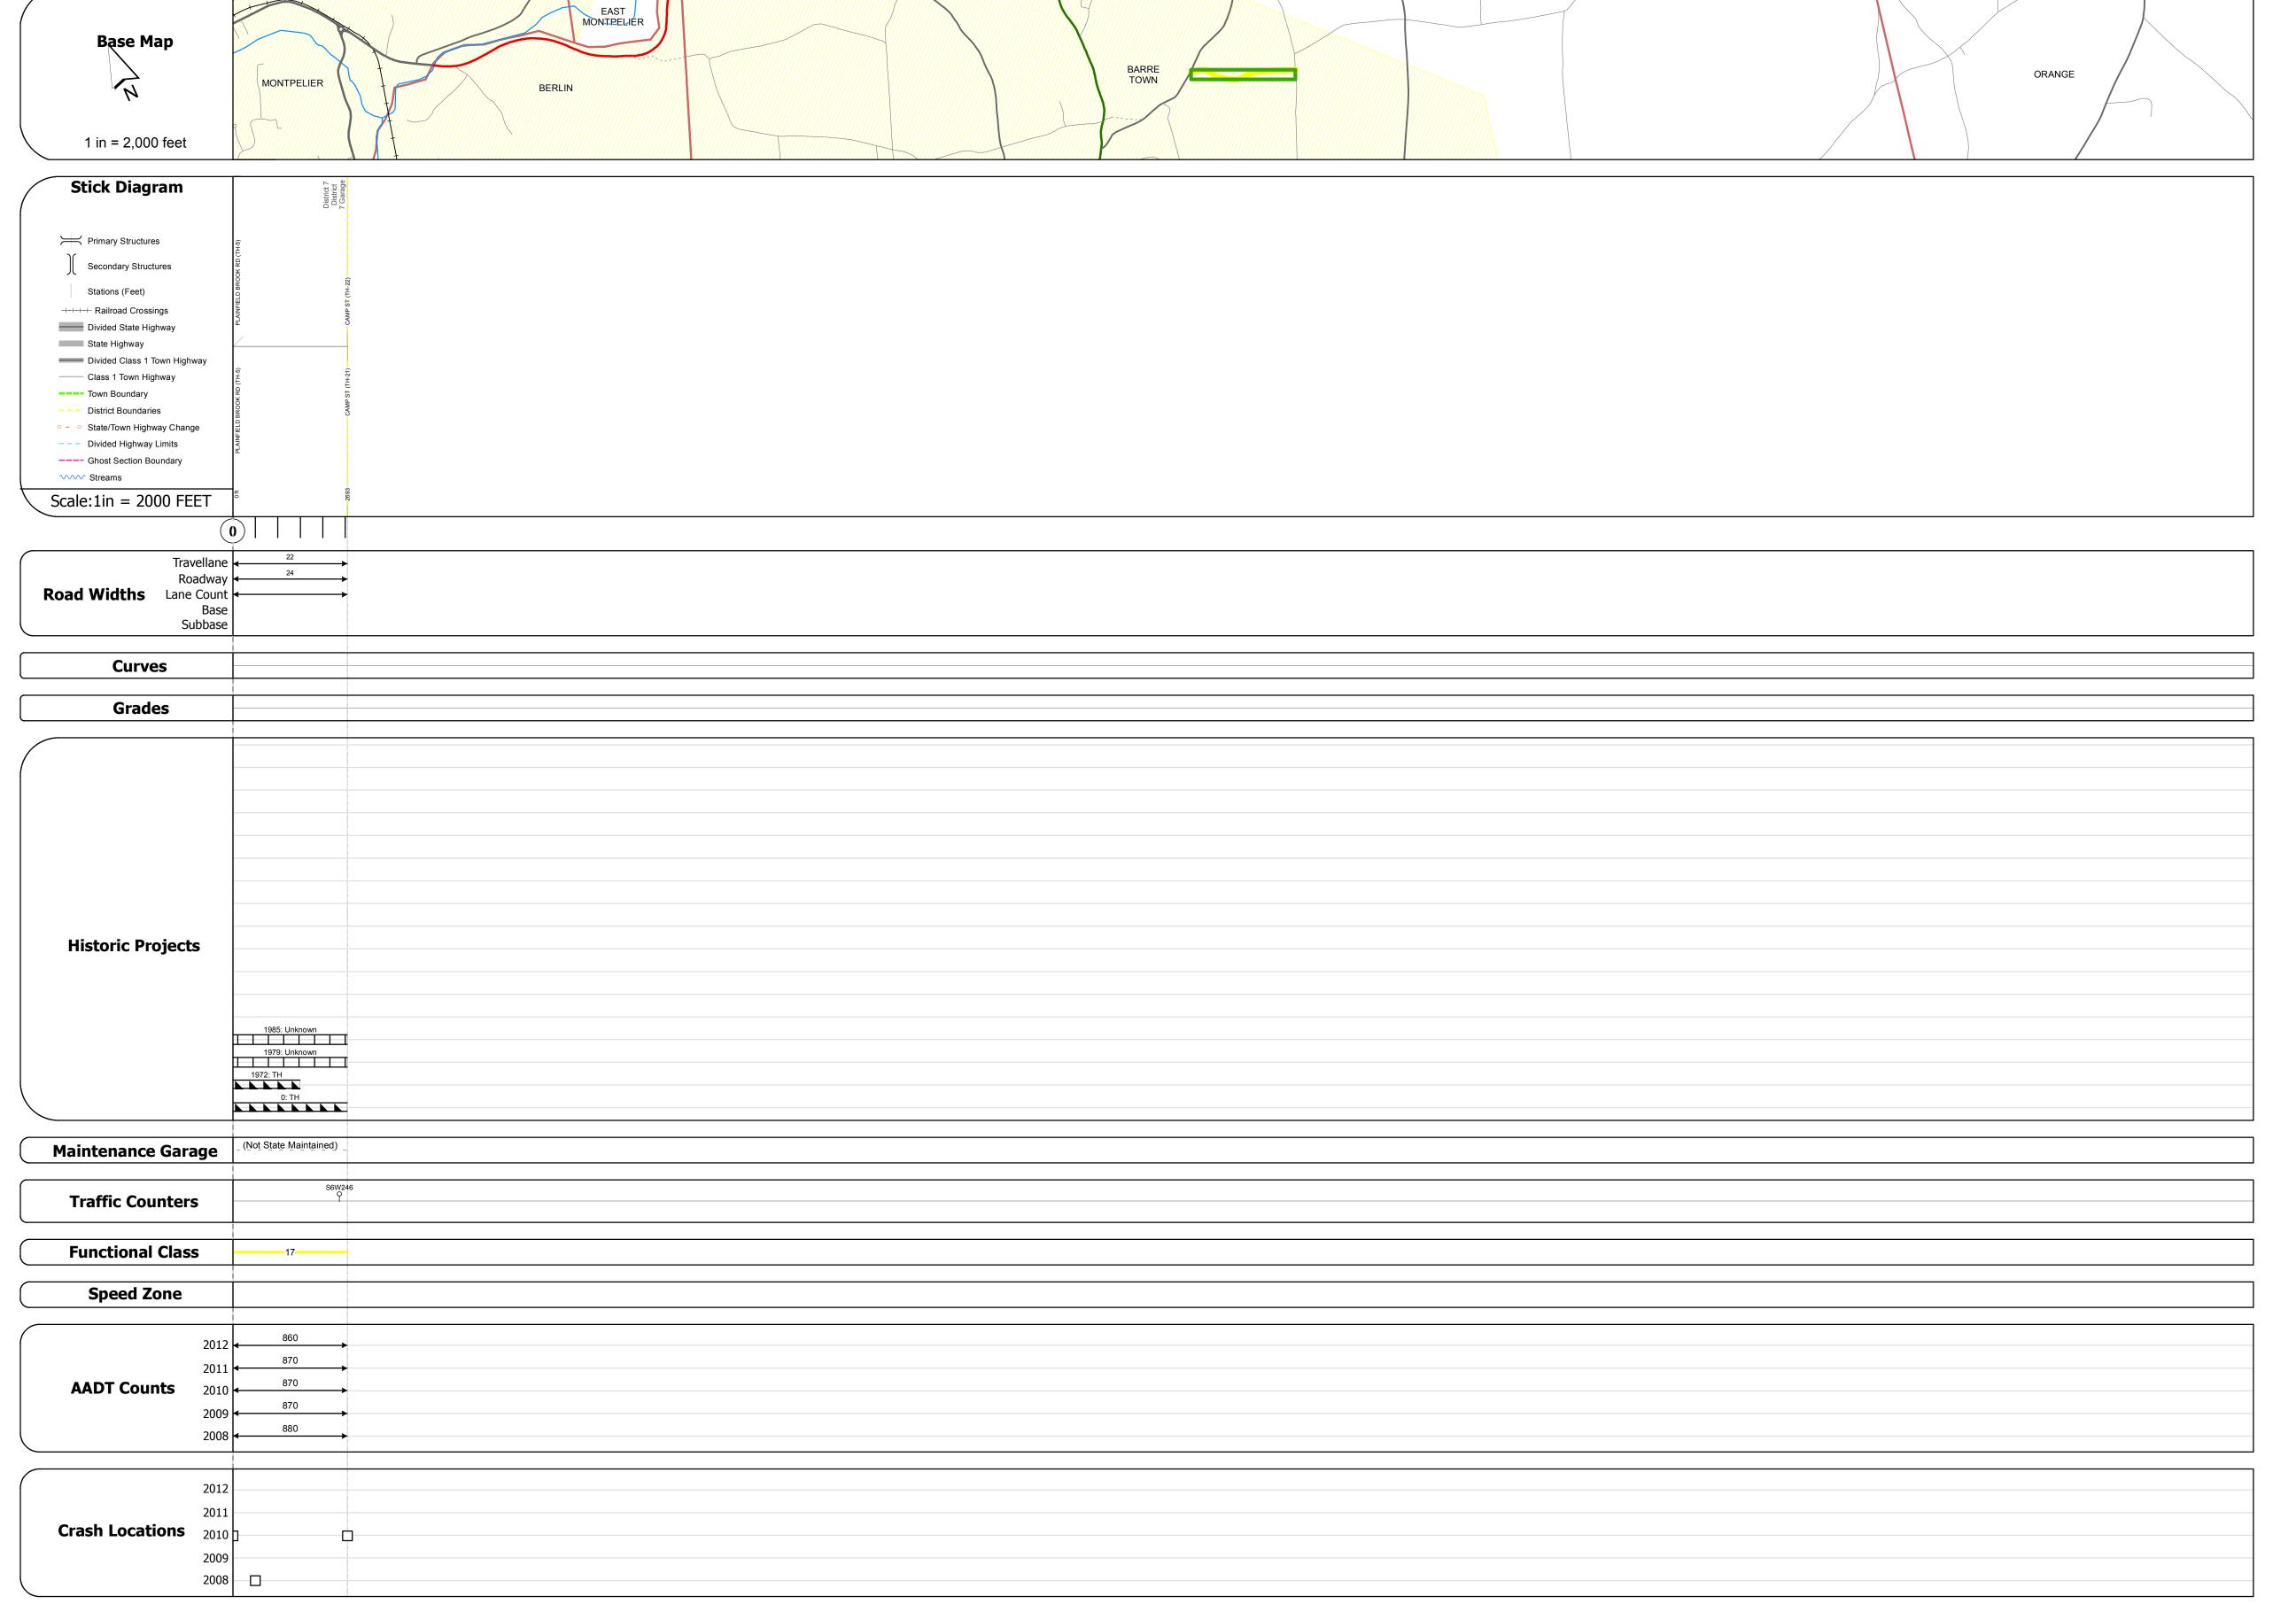

## **Route Log Progress Chart**

DRAFT

Please Note: Errors and Omissions May Exist.

Contact the VTrans Mapping Unit with questions or concerns.

DISTRICT TOWN ROUTE

6 BARRE TOWN Min-6106

**DESCRIPTION BLOCK** 

| Historic Projects                                        | Functional Class                                            | Curves      | Road Widths      | AADT                       | Mileage by Functional Class By Sheet |                       | Mileage by Town By Sheet |                        |          |            |                |              |
|----------------------------------------------------------|-------------------------------------------------------------|-------------|------------------|----------------------------|--------------------------------------|-----------------------|--------------------------|------------------------|----------|------------|----------------|--------------|
| Retreatment Bituminous Gravel                            | ├── <del>+</del> 1 <b>───</b> 7 <b>───</b> 12 <b>───</b> 17 | curve left  | <b>←</b> (ft)    | (count)                    | 6106 17 - Urban - Collector          | 0.510                 | BARRE TOWN - S61061202   | 0.51 of 0.51           | DISTRICT | TOWN       | Date: 11/15/13 | ROUTE        |
| Resurface Concrete Surface Treated Gravel                | 2 8 — 14 — 19                                               | curve right |                  |                            |                                      |                       |                          |                        | DISTRICT |            |                |              |
| Macadam  Bituminous Mix  Oold Plans and                  | 6 — 11 — 16                                                 | Grades      | Traffic Counters | Crash Locations            |                                      |                       |                          |                        |          |            | +              | Min-6106     |
| Skinny Mix  Cold Plane and Reclaimed Base and Bituminous | Speed Zones                                                 | grade up    | (counter ID)     | Fatal Property Damage Only |                                      |                       |                          |                        |          | DADDE TOWN | 1 of 1         | ETE mileage: |
| Bituminous Seal Concrete Concrete                        | SPEED SPEED SPEED SPEED SPEED SPEED SPEED SPEED SPEED       | grade down  | P                | Injury Unknown Crash Type  |                                      |                       |                          |                        | 6        | BARRE TOWN | TWN mileage:   | 0.0 to 0.51  |
| Concrete                                                 | 25 30 35 40 45 50 55 60 65                                  |             |                  |                            | To                                   | tal Mileage: 0.510 mi |                          | Total Mileage: 0.51 mi |          |            | 0.0 to 0.51    |              |