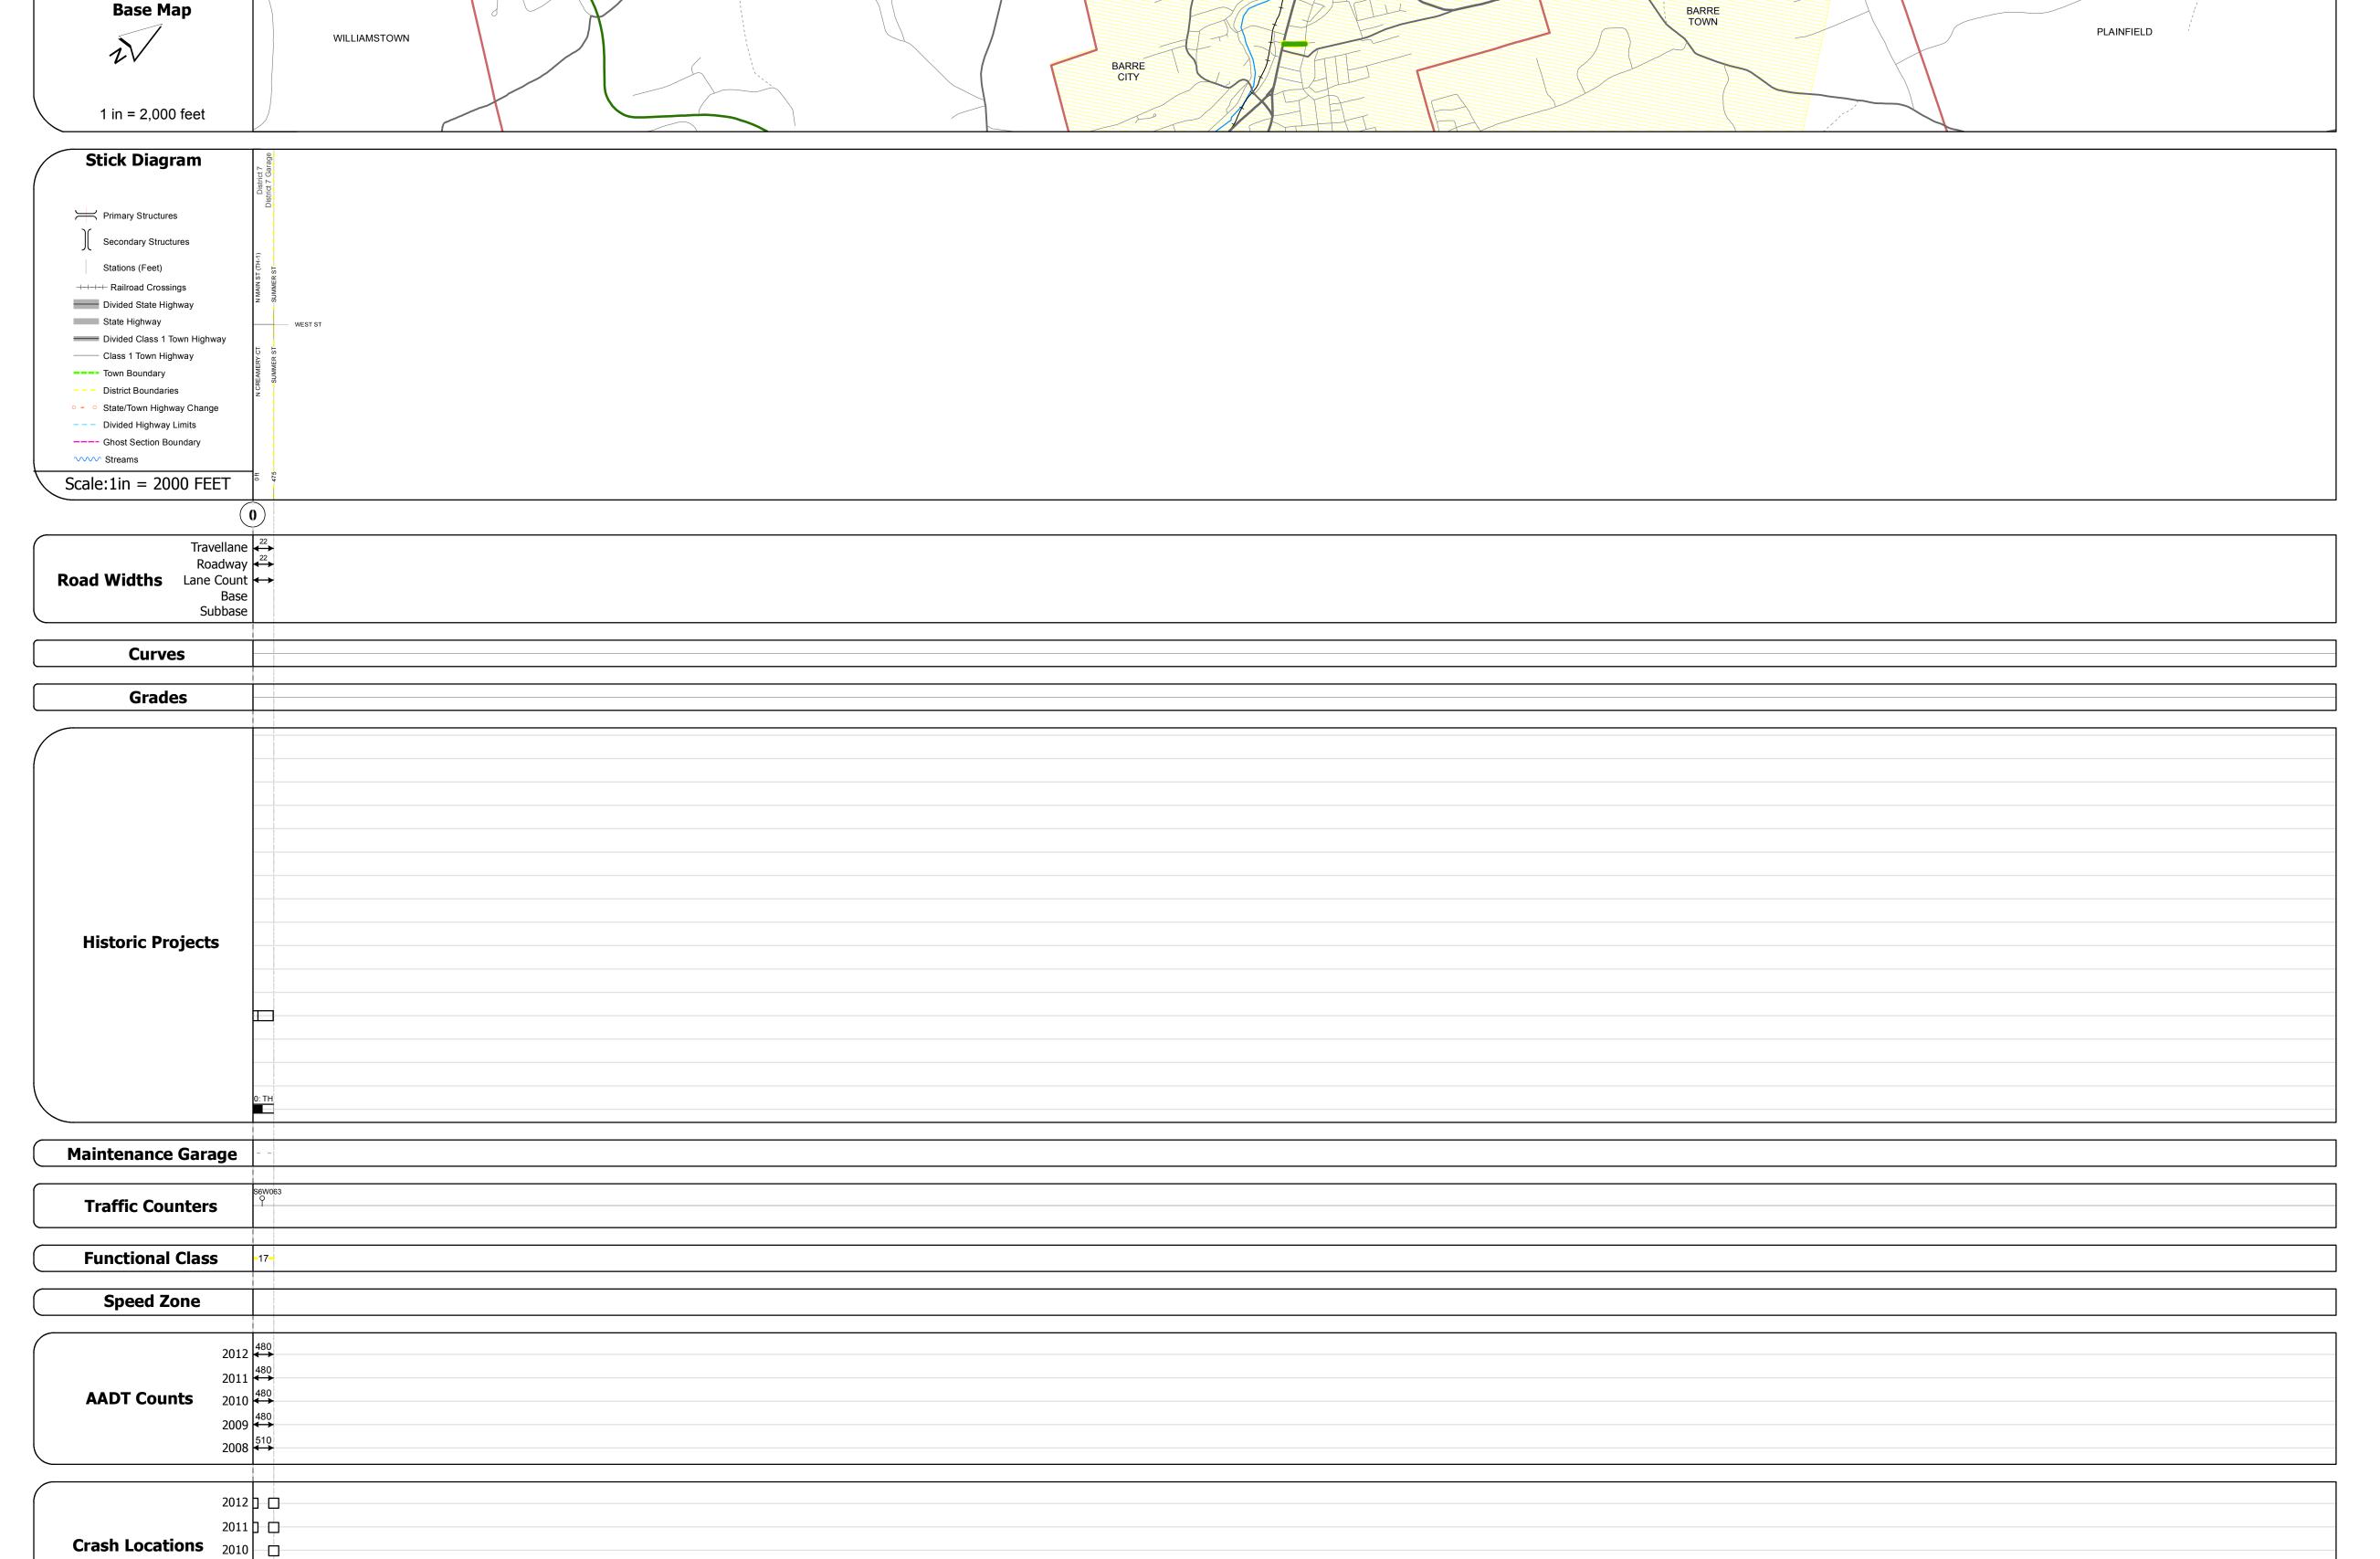

## **Route Log Progress Chart**

Please Note: Errors and Omissions May Exist.
Contact the VTrans Mapping Unit with questions or concerns.

DISTRICT TOWN ROUTE

6 BARRE CITY Min-6032

**DESCRIPTION BLOCK** 

| Historic Projects                                                                                                                                      | Functional Class                                                                                                                                                                                                                                                                                                                                                                                                                                                                                                                                                                                                                                                                                                                                                                                                                                                                                                                                                                                                                                                                                                                                                                                                                                                                                                                                                                                                                                                                                                                                                                                                                                                                                                                                                                                                                                                                                                                                                                                                                                                                                                               | Curves                     | Road Widths                   | AADT                                                                          | Mileage by Functional Class By Sheet | <u> </u>               | Mileage by Town By Sheet |                        |          |            |                     |                                    |
|--------------------------------------------------------------------------------------------------------------------------------------------------------|--------------------------------------------------------------------------------------------------------------------------------------------------------------------------------------------------------------------------------------------------------------------------------------------------------------------------------------------------------------------------------------------------------------------------------------------------------------------------------------------------------------------------------------------------------------------------------------------------------------------------------------------------------------------------------------------------------------------------------------------------------------------------------------------------------------------------------------------------------------------------------------------------------------------------------------------------------------------------------------------------------------------------------------------------------------------------------------------------------------------------------------------------------------------------------------------------------------------------------------------------------------------------------------------------------------------------------------------------------------------------------------------------------------------------------------------------------------------------------------------------------------------------------------------------------------------------------------------------------------------------------------------------------------------------------------------------------------------------------------------------------------------------------------------------------------------------------------------------------------------------------------------------------------------------------------------------------------------------------------------------------------------------------------------------------------------------------------------------------------------------------|----------------------------|-------------------------------|-------------------------------------------------------------------------------|--------------------------------------|------------------------|--------------------------|------------------------|----------|------------|---------------------|------------------------------------|
| Retreatment Bituminous Concrete  Unknown Bituminous Gravel  Gravel                                                                                     | 7 — 12 — 17<br>— 2 — 8 — 14 — 19                                                                                                                                                                                                                                                                                                                                                                                                                                                                                                                                                                                                                                                                                                                                                                                                                                                                                                                                                                                                                                                                                                                                                                                                                                                                                                                                                                                                                                                                                                                                                                                                                                                                                                                                                                                                                                                                                                                                                                                                                                                                                               | curve left                 | <b>←</b> (ft)                 |                                                                               | 6032 17 - Urban - Collector          | 0.090                  | BARRE CITY - S60321201   | 0.09 of 0.09           | DISTRICT | TOWN       | Date: 11/15/13      | ROUTE                              |
| Bituminous Mix  Skinny Mix  Bituminous Seal  Macadam  Cold Plane and Bituminous  Concrete  Plant Mix  Reclaimed Base and Bituminous Concrete  Concrete | 6 —— 11 —— 16  Speed Zones  Speed Sp | Grades grade up grade down | Traffic Counters (counter ID) | Crash Locations  ■ Fatal □ Property Damage Only ■ Injury □ Unknown Crash Type | у                                    |                        |                          |                        | 6        | BARRE CITY | 1 of 1 TWN mileage: | Min-6032  ETE mileage: 0.0 to 0.09 |
| Concrete                                                                                                                                               | 25 30 35 40 45 50 55 60 65                                                                                                                                                                                                                                                                                                                                                                                                                                                                                                                                                                                                                                                                                                                                                                                                                                                                                                                                                                                                                                                                                                                                                                                                                                                                                                                                                                                                                                                                                                                                                                                                                                                                                                                                                                                                                                                                                                                                                                                                                                                                                                     |                            |                               |                                                                               | То                                   | otal Mileage: 0.090 mi | -                        | Total Mileage: 0.09 mi |          |            | 0.0 to 0.09         | 0.0 0.0                            |