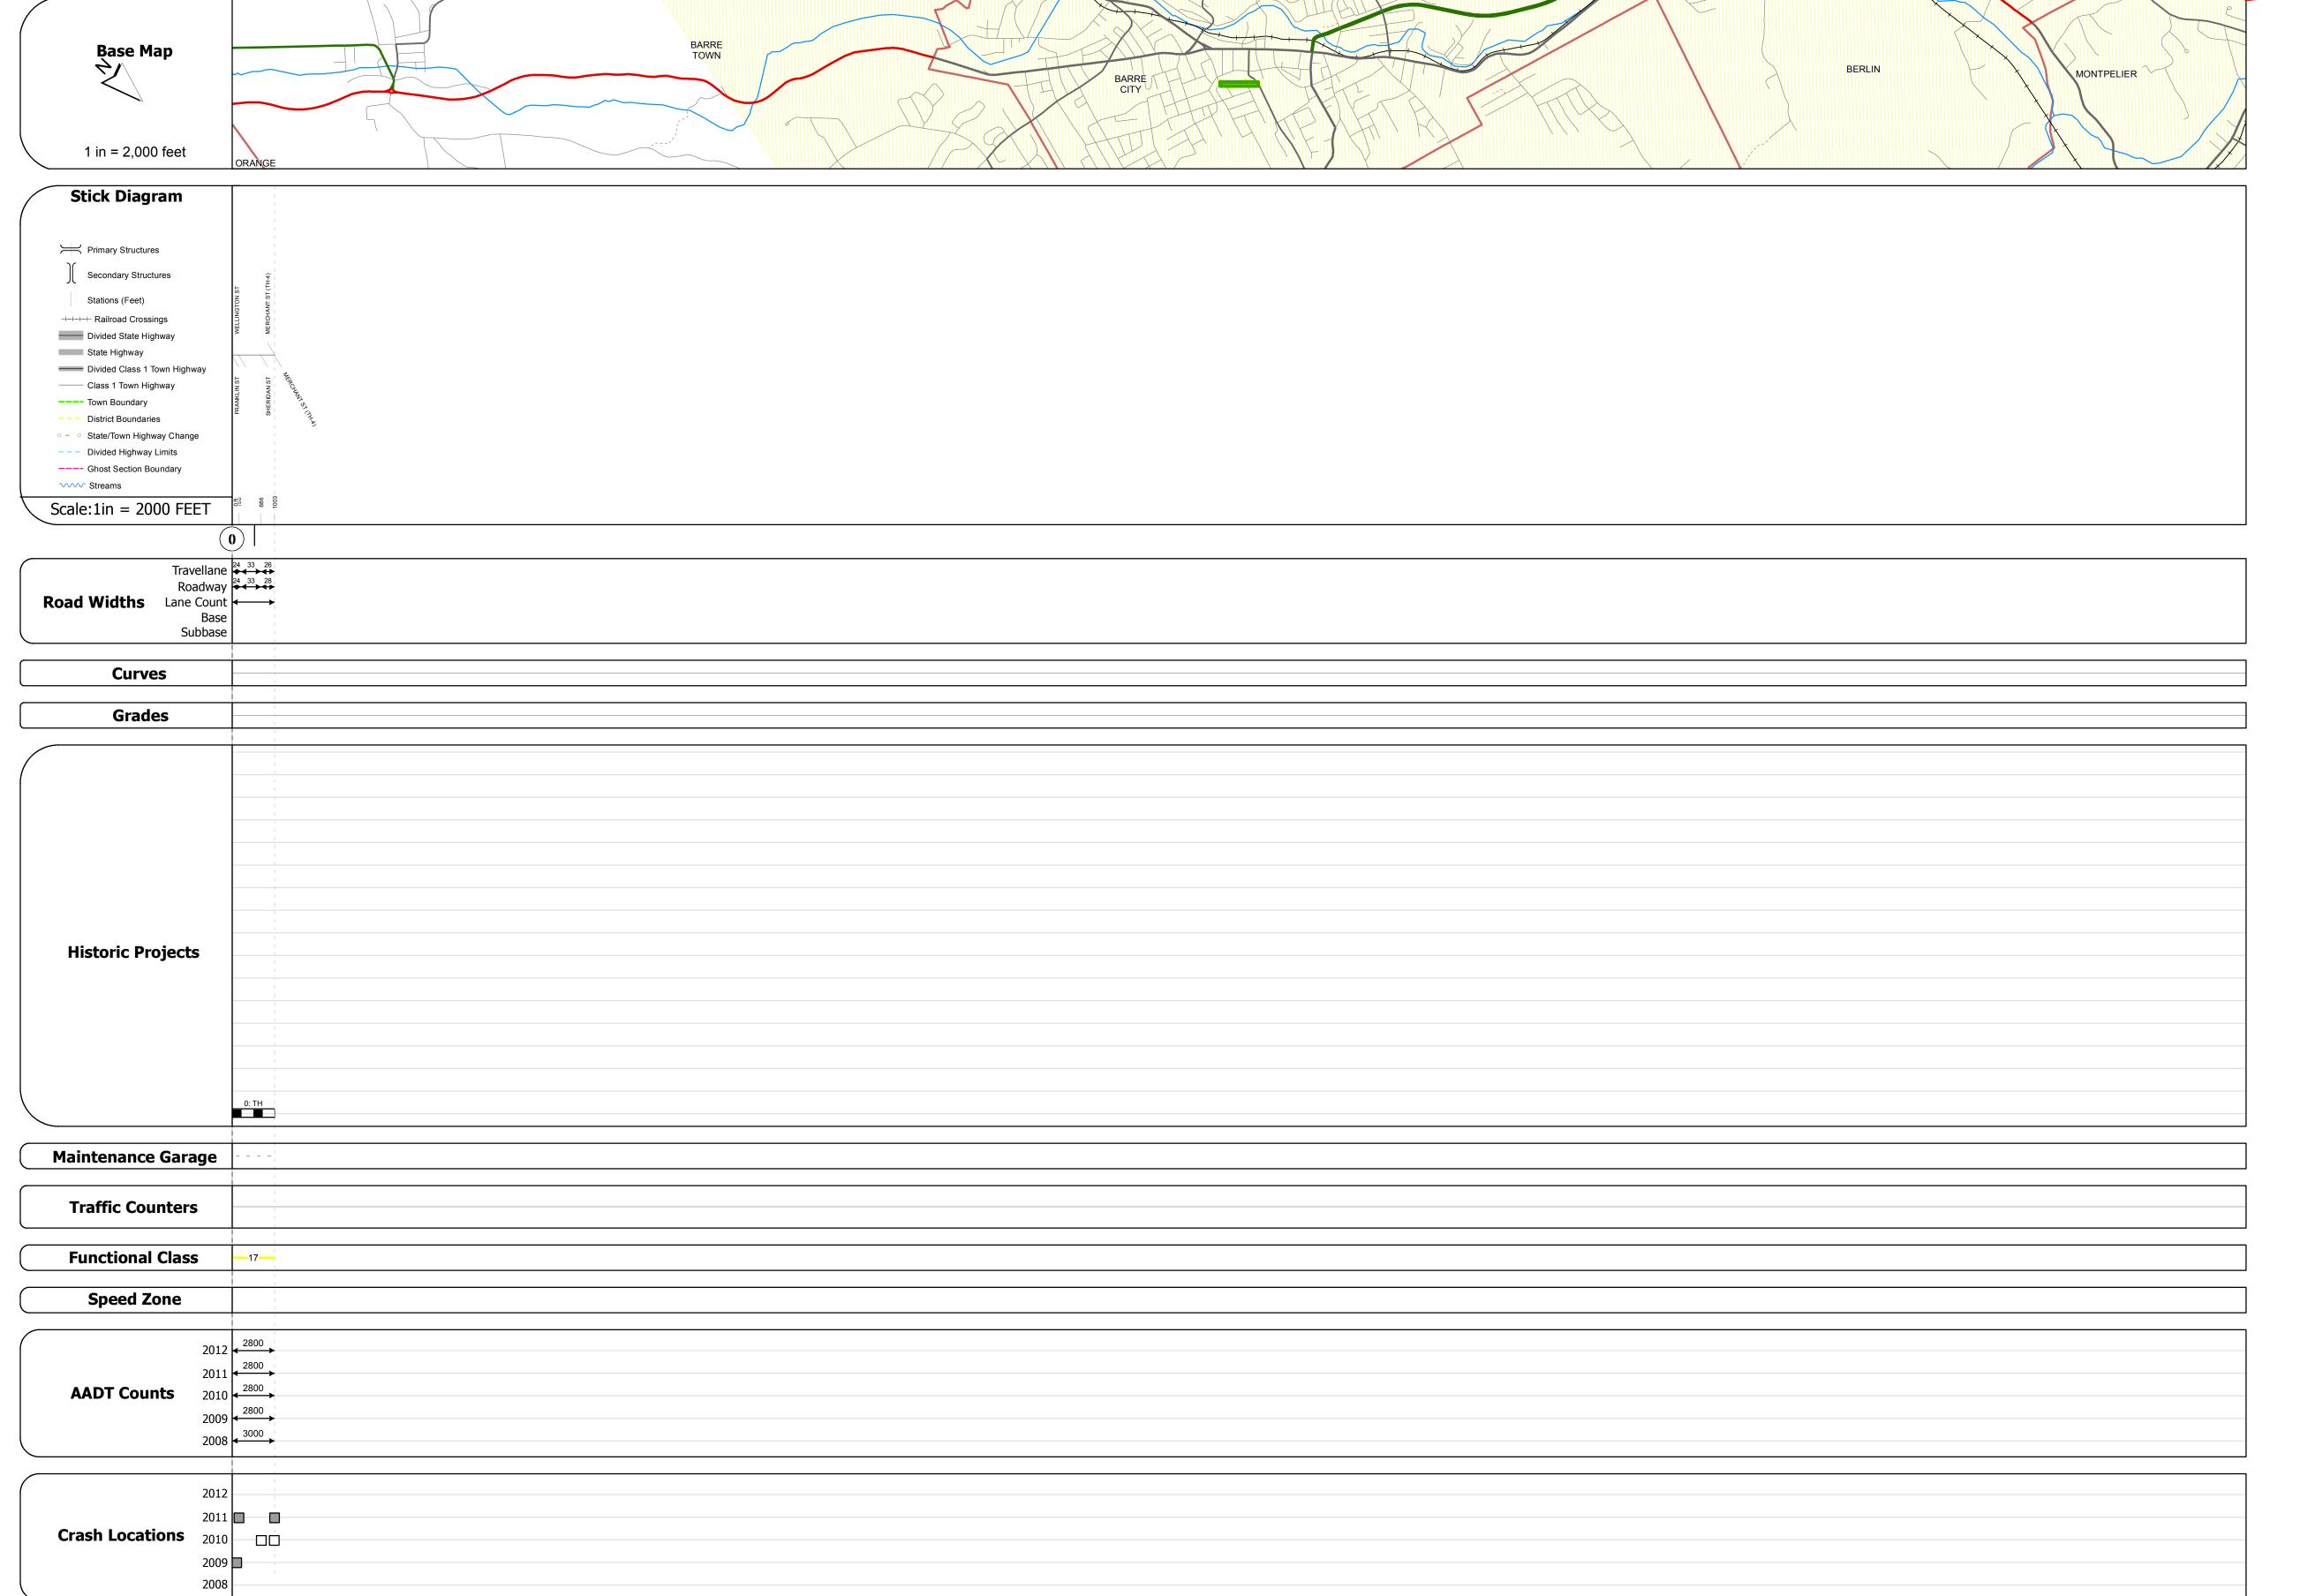

## **Route Log Progress Chart**

Please Note: Errors and Omissions May Exist.
Contact the VTrans Mapping Unit with questions or concerns.

**DRAFT** 

DISTRICT TOWN ROUTE

6 BARRE CITY Min-6030

**DESCRIPTION BLOCK** 

| Historic Projects                                                                 | Functional Class                                               | Curves      | Road Widths      | AADT                       | Mileage by Functional Class By Sheet Mileage by Town By |                              |              |          |            |                     |       |
|-----------------------------------------------------------------------------------|----------------------------------------------------------------|-------------|------------------|----------------------------|---------------------------------------------------------|------------------------------|--------------|----------|------------|---------------------|-------|
| Retreatment Bituminous Gravel                                                     | ├── <del>+</del> 1 <b>──</b> ─ 7 <b>──</b> ─ 12 <b>──</b> ─ 17 | curve left  | <b>←</b> (ft)    | (count)                    | 6030 17 - Urban - Collector                             | 0.190 BARRE CITY - S60301201 | 0.19 of 0.19 | DISTRICT | TOWN       | Date: 11/15/13      | ROU   |
| esurface Concrete Surface Treated Gravel                                          | 2 8 — 14 — 19                                                  | curve right |                  |                            |                                                         |                              |              |          |            |                     |       |
| ituminous Mix  Cold Plane and  Declarated Research                                | 6 11 16                                                        | Grades      | Traffic Counters | Crash Locations            |                                                         |                              |              |          |            | 1 05 1              | Min-  |
| Skinny Mix  Bituminous Concrete  Reclaimed Base and Bituminous Concrete  Concrete | Speed Zones                                                    | grade up    | (counter ID)     | Fatal Property Damage Only |                                                         |                              |              | 6        | BARRE CITY | 1 of 1 TWN mileage: | ETE n |