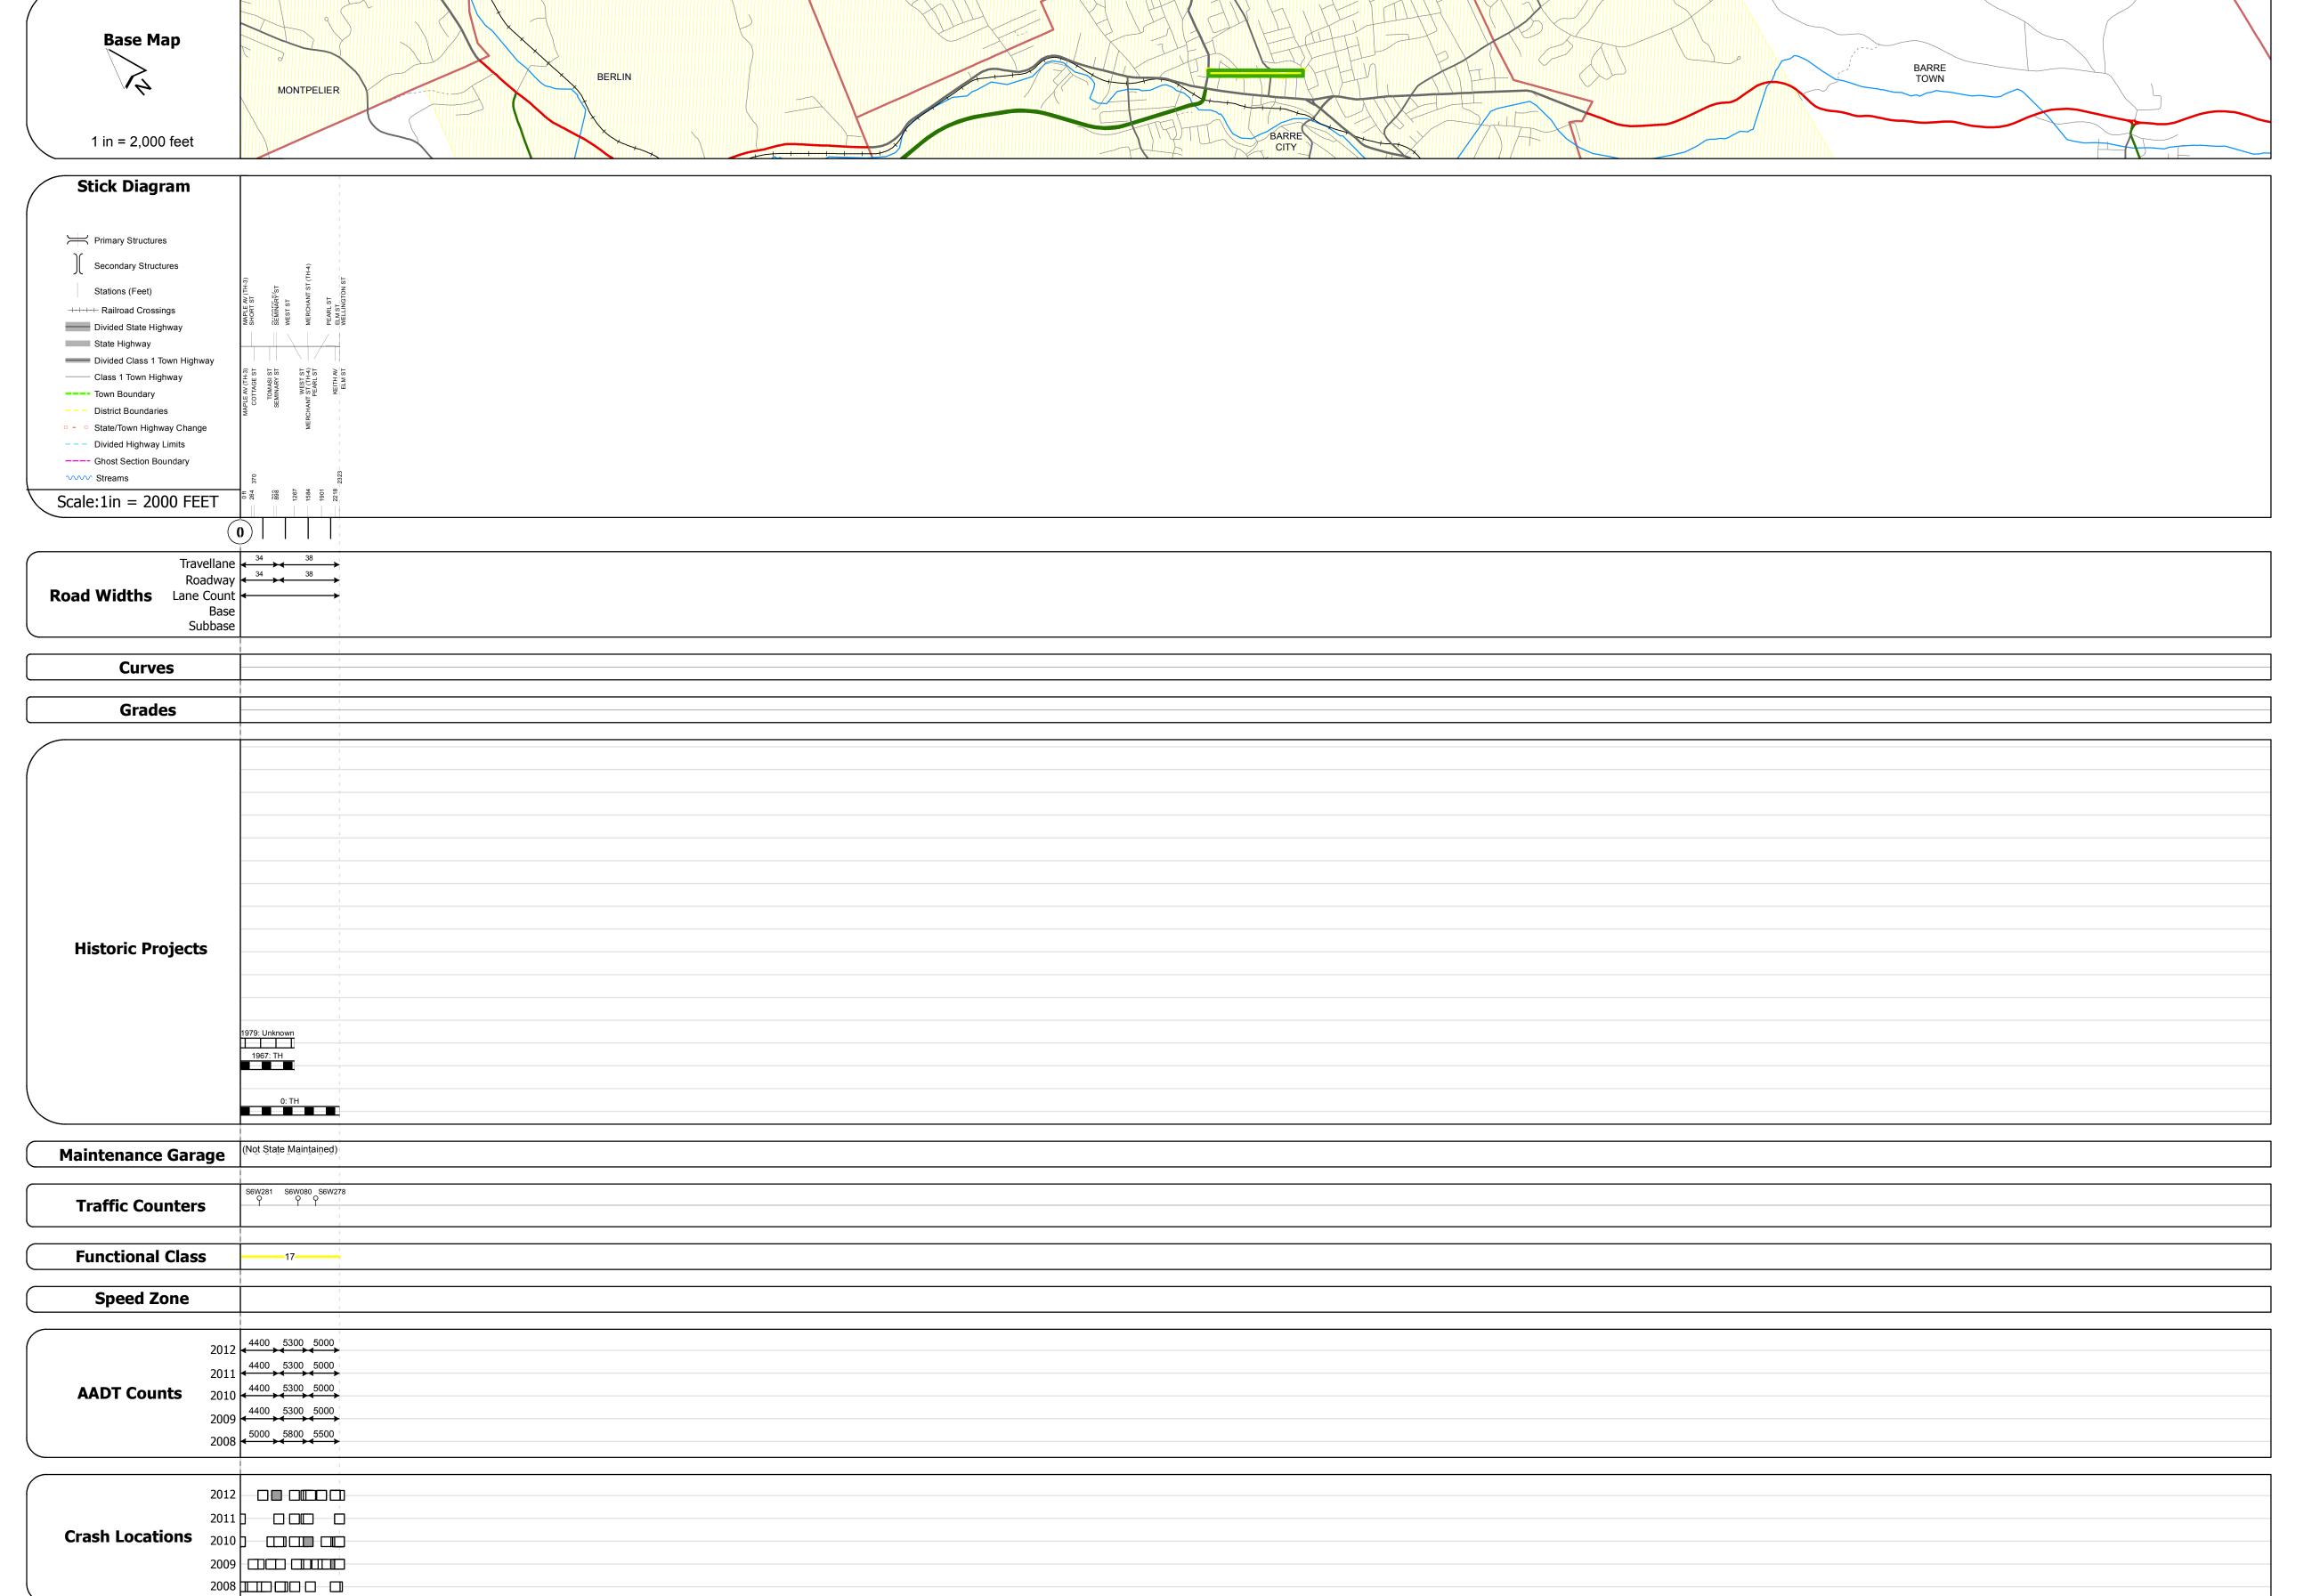

## **Route Log Progress Chart**

Please Note: Errors and Omissions May Exist.

Contact the VTrans Mapping Unit with questions or concerns.

**DRAFT** 

Mileage by Town By Sheet

0.44 of 0.44

Total Mileage: 0.44 mi

**DISTRICT** 

0.440 | BARRE CITY - S60281201

Total Mileage: 0.440 mi

DISTRICT TOWN ROUTE

6 BARRE CITY Min-6028

**DESCRIPTION BLOCK** 

Mileage by Functional Class By Sheet

6028 17 - Urban - Collector

| TOWN      | Date: 11/15/13                        | ROUTE                              |
|-----------|---------------------------------------|------------------------------------|
| ARRE CITY | 1 of 1<br>TWN mileage:<br>0.0 to 0.44 | Min-6028  ETE mileage: 0.0 to 0.44 |

Speed Zones

Unknown Bituminous Macadam

Skinny Mix

Skinny Mix

Bituminous Seal

Cold Plane and
Bituminous
Concrete

Plant Mix

Reclaimed Base and Bituminous

Concrete

**Road Widths** 

Fatal Property Damage Only Injury Unknown Crash Type

curve left