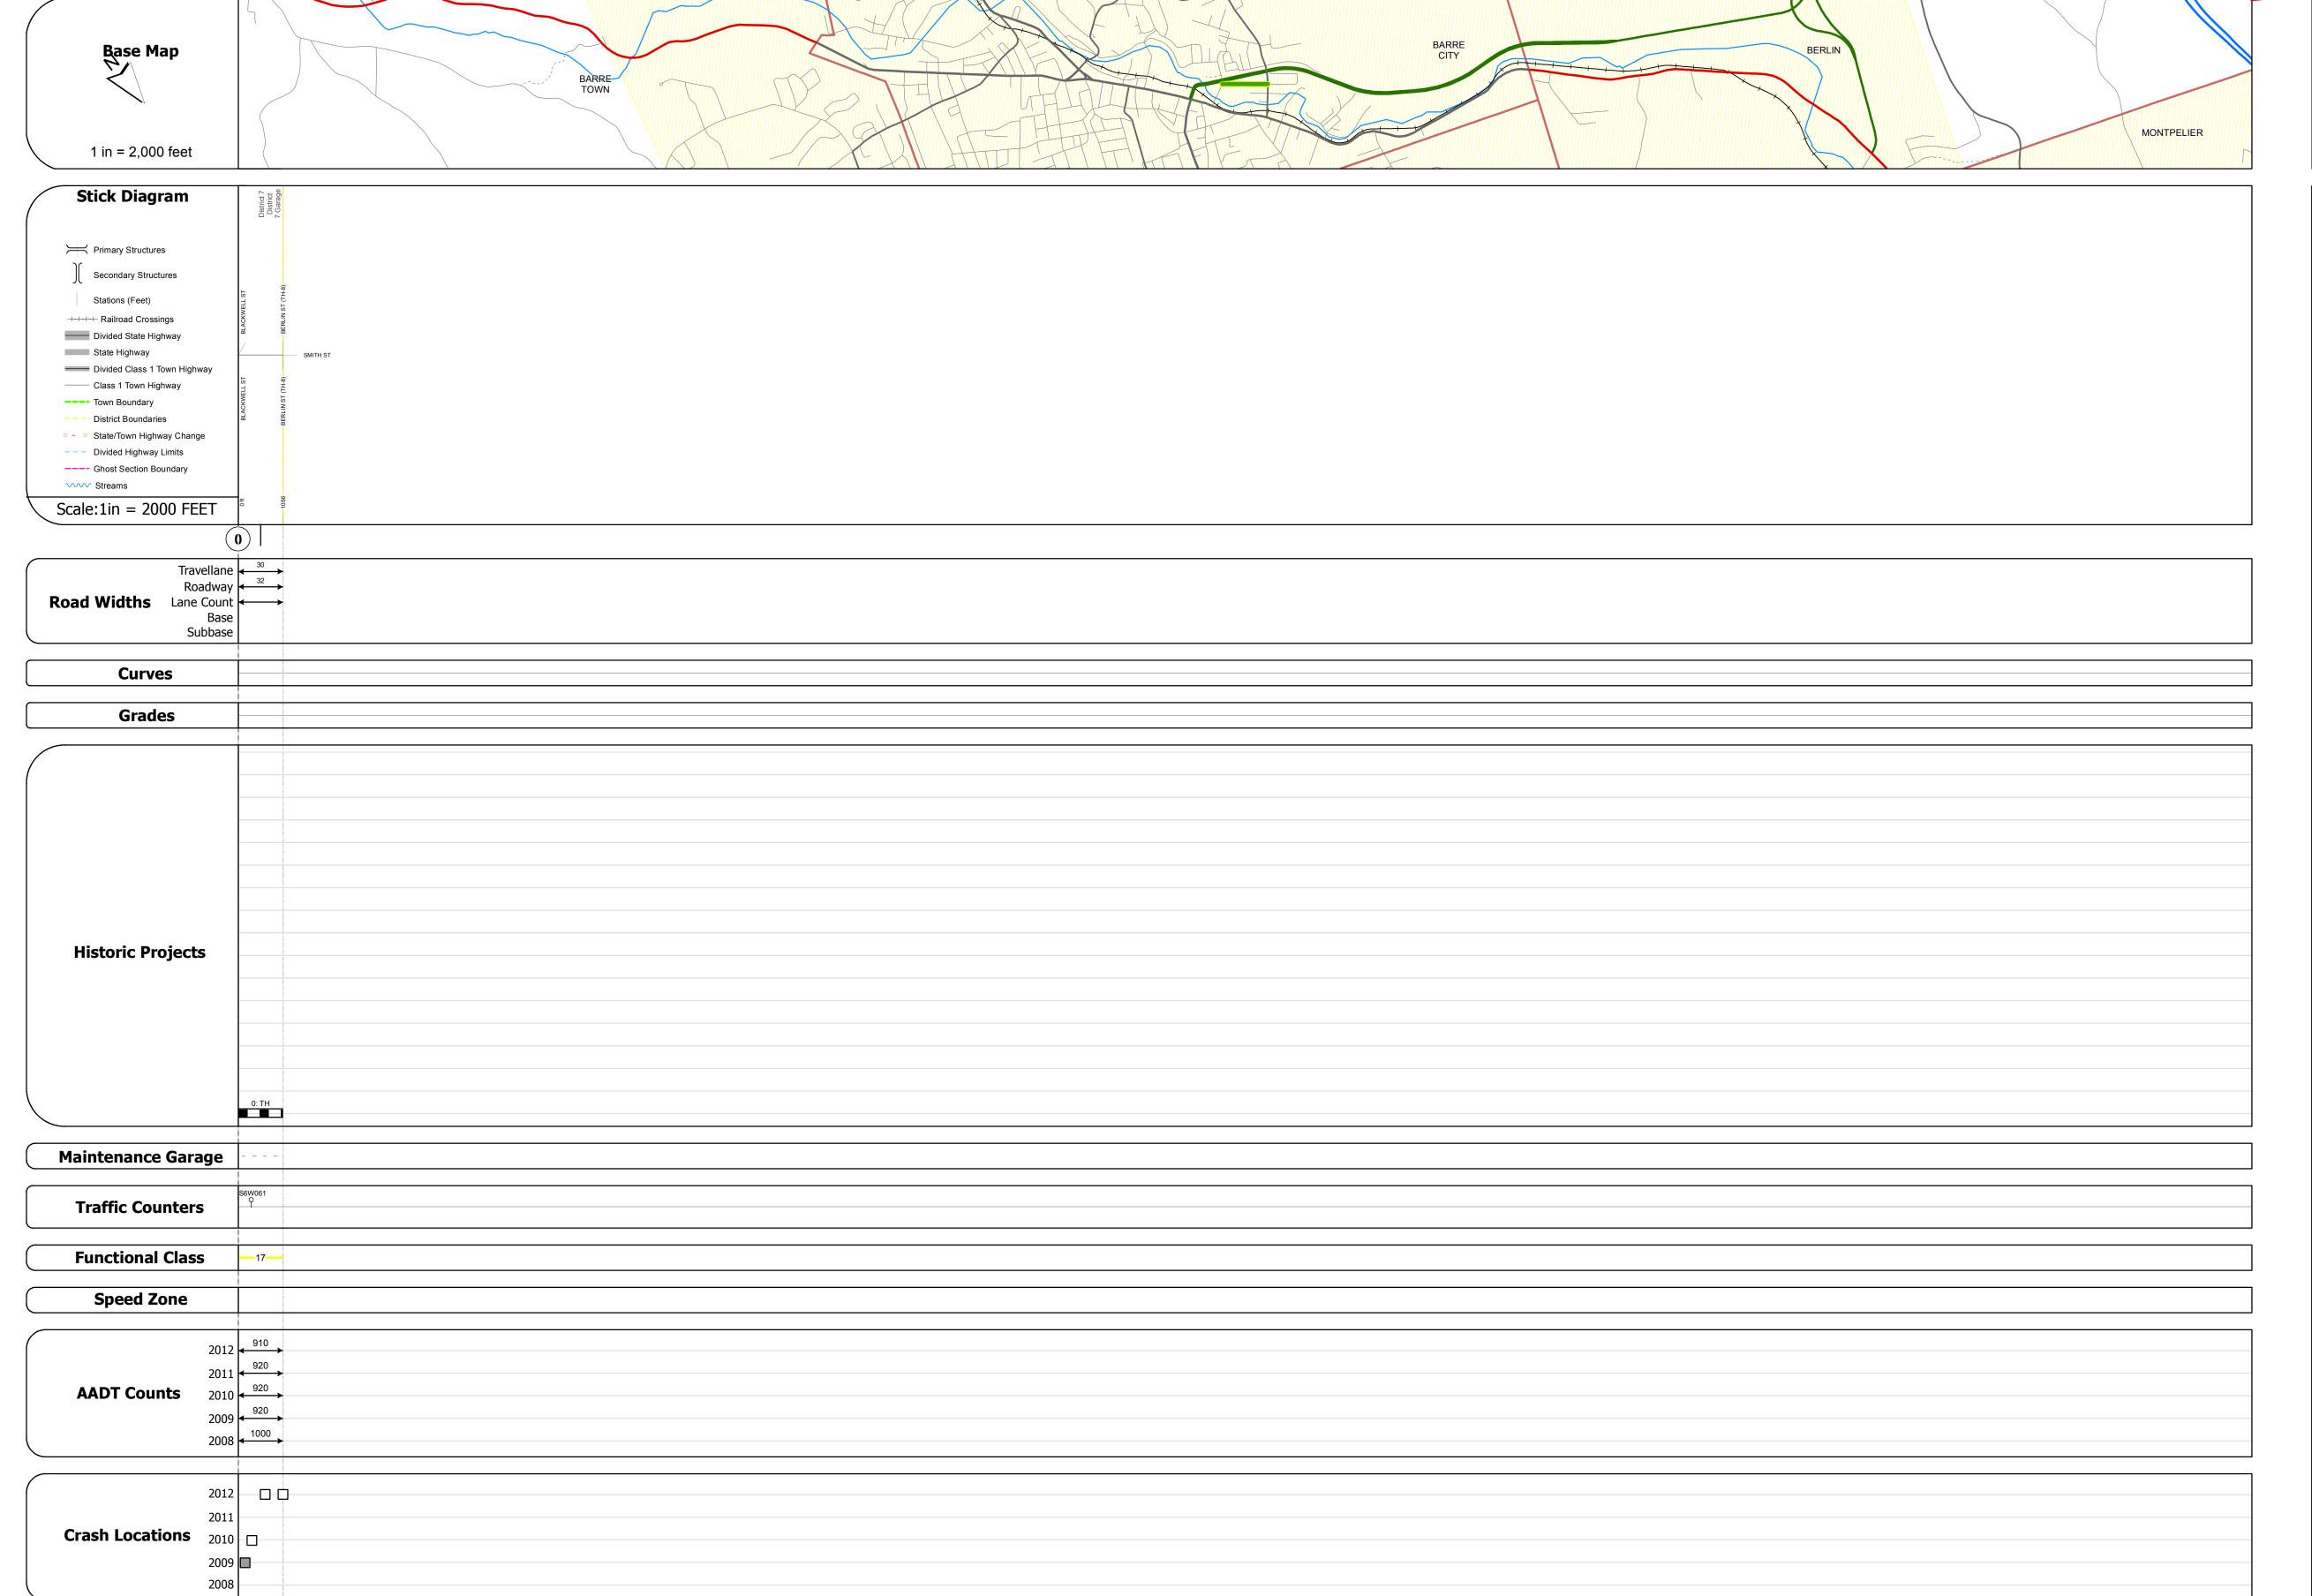

## **Route Log Progress Chart**

Please Note: Errors and Omissions May Exist.
Contact the VTrans Mapping Unit with questions or concerns.

**DRAFT** 

DISTRICT TOWN ROUTE

6 BARRE CITY Min-6027

**DESCRIPTION BLOCK** 

| Historic Projects                                                                                                                      | Functional Class  | Curves     | Road Widths      | AADT                           | Mileage by Functional Class By Sheet | Mileage by Town By Sheet     |            |          |            |                     |          |
|----------------------------------------------------------------------------------------------------------------------------------------|-------------------|------------|------------------|--------------------------------|--------------------------------------|------------------------------|------------|----------|------------|---------------------|----------|
| Retreatment Resurface Bituminous Concrete Surface Treated Gravel                                                                       | → 1 1 7 — 12 — 17 | curve left | <b>←</b> (ft)    | (count)                        | 6027 17 - Urban - Collector          | 0.200 BARRE CITY - S60271201 | 0.2 of 0.2 | DISTRICT | TOWN       | Date: 11/15/13      | ROUTI    |
| Bituminous Mix  Macadam  Plant Mix                                                                                                     | 6 — 11 — 16       | Grades     | Traffic Counters | Crash Locations                |                                      |                              |            |          |            | 4 05 4              | Min-60   |
| Skinny Mix  Bituminous  Cold Plane and Bituminous Concrete  Cold Plane and Bituminous Concrete  Reclaimed Base and Bituminous Concrete | Speed Zones       | grade up   | (counter ID)     | ■ Fatal □ Property Damage Only |                                      |                              |            |          | BARRE CITY | 1 of 1 TWN mileage: | ETE mile |