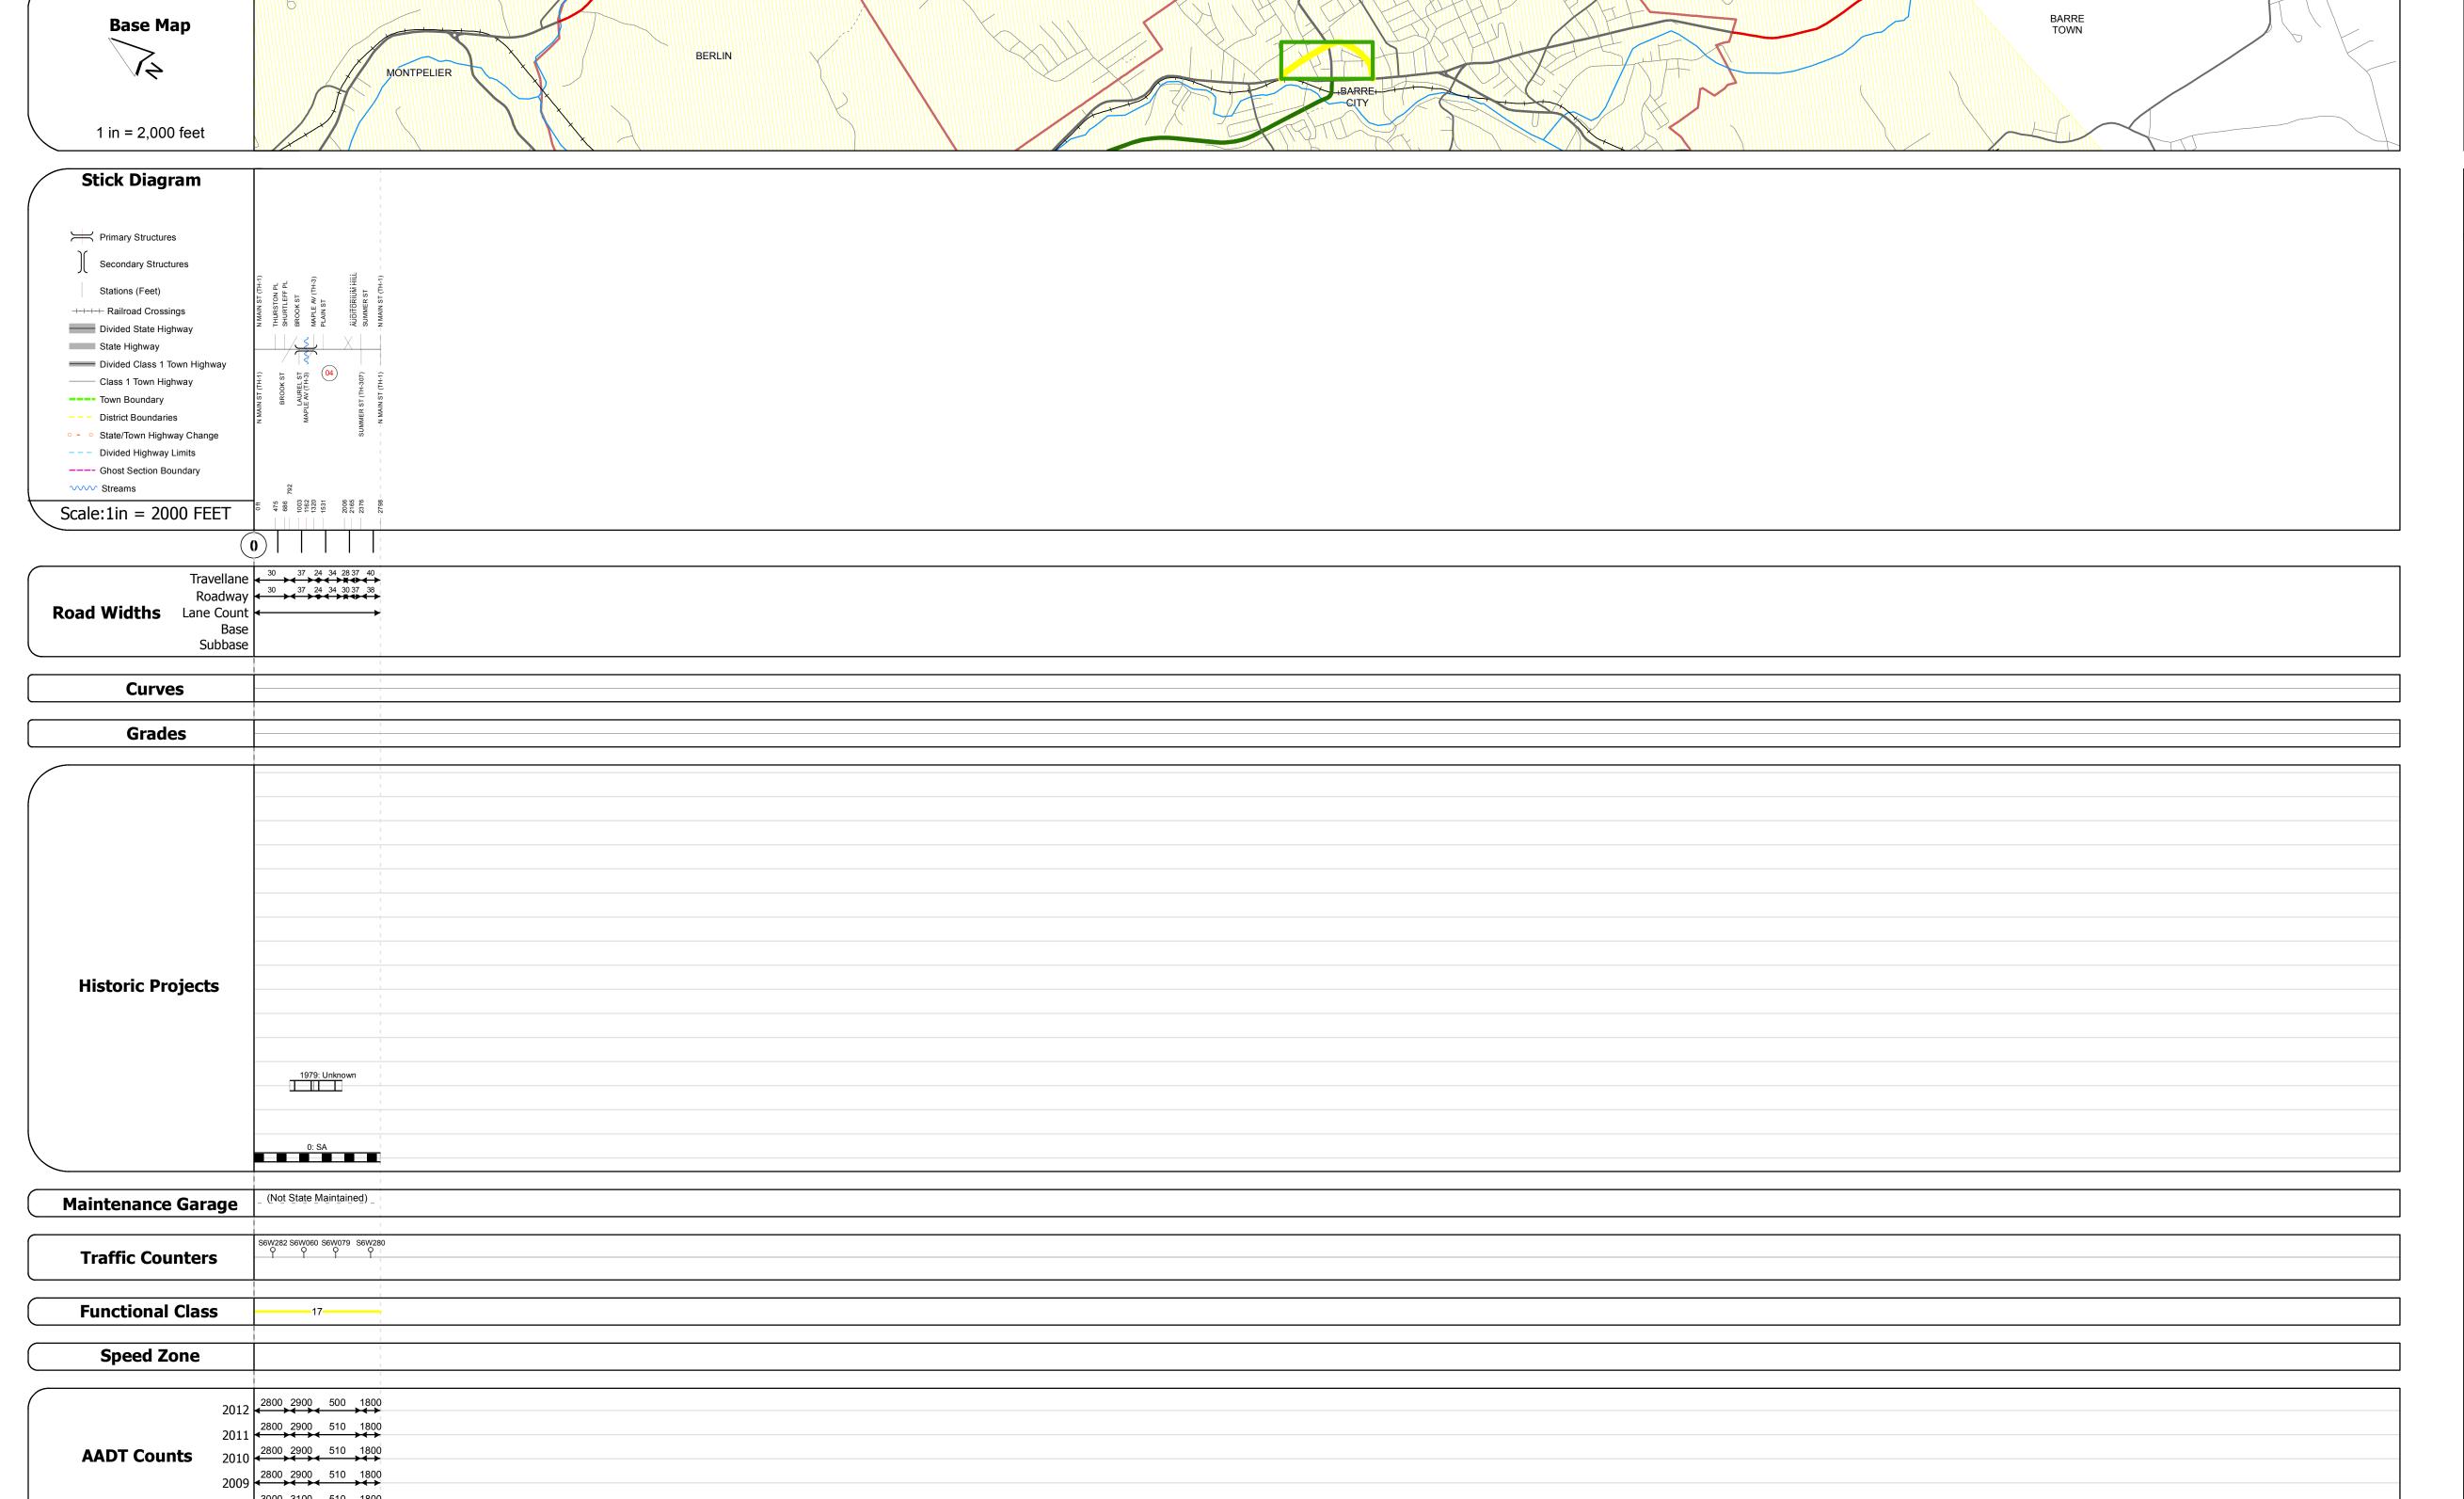

## **Route Log Progress Chart**

Please Note: Errors and Omissions May Exist.
Contact the VTrans Mapping Unit with questions or concerns.

DISTRICT TOWN ROUTE

6 BARRE CITY Min-6026

**DESCRIPTION BLOCK** 

Bridge <mark>4</mark>: Slab - 1919 Structure No. 206026000412012

Weight Limit: 0
Facility Carried: CITY SEMNY
Bridge Type: CONCRETE SLAB
Features Intersected: GUNNERS BROOK

Surface: Bituminous
Maintenance/Ownership: City/Municipal

Length: 25' Width: 46.0'

| Historic Projects                                                                                 | Functional Class                                                                                                                                                                                                                                                                                                                                                                                                                                                                                                                                                                                                                                                                                                                                                                                                                                                                                                                                                                                                                                                                                                                                                                                                                                                                                                                                                                                                                                                                                                                                                                                                                                                                                                                                                                                                                                                                                                                                                                                                                                                                                                              | Curves      | Road Widths      | AADT                           | Mileage by Functional Class By Sheet |                     | Mileage by Town By Sheet |                        |          |            |                |              |
|---------------------------------------------------------------------------------------------------|-------------------------------------------------------------------------------------------------------------------------------------------------------------------------------------------------------------------------------------------------------------------------------------------------------------------------------------------------------------------------------------------------------------------------------------------------------------------------------------------------------------------------------------------------------------------------------------------------------------------------------------------------------------------------------------------------------------------------------------------------------------------------------------------------------------------------------------------------------------------------------------------------------------------------------------------------------------------------------------------------------------------------------------------------------------------------------------------------------------------------------------------------------------------------------------------------------------------------------------------------------------------------------------------------------------------------------------------------------------------------------------------------------------------------------------------------------------------------------------------------------------------------------------------------------------------------------------------------------------------------------------------------------------------------------------------------------------------------------------------------------------------------------------------------------------------------------------------------------------------------------------------------------------------------------------------------------------------------------------------------------------------------------------------------------------------------------------------------------------------------------|-------------|------------------|--------------------------------|--------------------------------------|---------------------|--------------------------|------------------------|----------|------------|----------------|--------------|
| Retreatment Bituminous Gravel                                                                     | ├── <del>+</del> 1 <b>──</b> ─ 7 <b>──</b> ─ 12 <b>──</b> ─ 17                                                                                                                                                                                                                                                                                                                                                                                                                                                                                                                                                                                                                                                                                                                                                                                                                                                                                                                                                                                                                                                                                                                                                                                                                                                                                                                                                                                                                                                                                                                                                                                                                                                                                                                                                                                                                                                                                                                                                                                                                                                                | curve left  | <b>←</b> (ft)    | ← (count)                      | 6026 17 - Urban - Collector          | 0.530               | BARRE CITY - \$60261201  | 0.53 of 0.53           | DISTRICT | TOWN       | Date: 11/15/13 | ROUTE        |
| Resurface Concrete Surface Treated Gravel                                                         | 2 8 — 14 — 19                                                                                                                                                                                                                                                                                                                                                                                                                                                                                                                                                                                                                                                                                                                                                                                                                                                                                                                                                                                                                                                                                                                                                                                                                                                                                                                                                                                                                                                                                                                                                                                                                                                                                                                                                                                                                                                                                                                                                                                                                                                                                                                 | curve right |                  |                                |                                      |                     |                          |                        |          |            | , ,            |              |
| Bituminous Mix  Oald Plans and                                                                    | 6 —— 11 —— 16                                                                                                                                                                                                                                                                                                                                                                                                                                                                                                                                                                                                                                                                                                                                                                                                                                                                                                                                                                                                                                                                                                                                                                                                                                                                                                                                                                                                                                                                                                                                                                                                                                                                                                                                                                                                                                                                                                                                                                                                                                                                                                                 | Grades      | Traffic Counters | Crash Locations                |                                      |                     |                          |                        |          |            | 4 -64          | - Min-6026   |
| Skinny Mix  Bituminous  Concrete  Cold Plane and Reclaimed Base and Bituminous Concrete  Concrete | Speed Zones                                                                                                                                                                                                                                                                                                                                                                                                                                                                                                                                                                                                                                                                                                                                                                                                                                                                                                                                                                                                                                                                                                                                                                                                                                                                                                                                                                                                                                                                                                                                                                                                                                                                                                                                                                                                                                                                                                                                                                                                                                                                                                                   | grade up    | (counter ID)     | ■ Fatal □ Property Damage Only |                                      |                     |                          |                        |          | DADDE CITY | 1 of 1         | ETE mileage: |
|                                                                                                   | SPEED | grade down  | Ŷ                | ☐ Injury ☐ Unknown Crash Type  |                                      |                     |                          |                        | 6        | BARRE CITY | TWN mileage:   | 0.0 to 0.53  |
| Concrete                                                                                          |                                                                                                                                                                                                                                                                                                                                                                                                                                                                                                                                                                                                                                                                                                                                                                                                                                                                                                                                                                                                                                                                                                                                                                                                                                                                                                                                                                                                                                                                                                                                                                                                                                                                                                                                                                                                                                                                                                                                                                                                                                                                                                                               |             |                  |                                |                                      | I Milozgo: 0 E20 mi |                          | Total Mileago: 0 E2 mi | 1        |            | 0.0 to 0.53    |              |

2012

2011

2008

2009

Crash Locations 2010