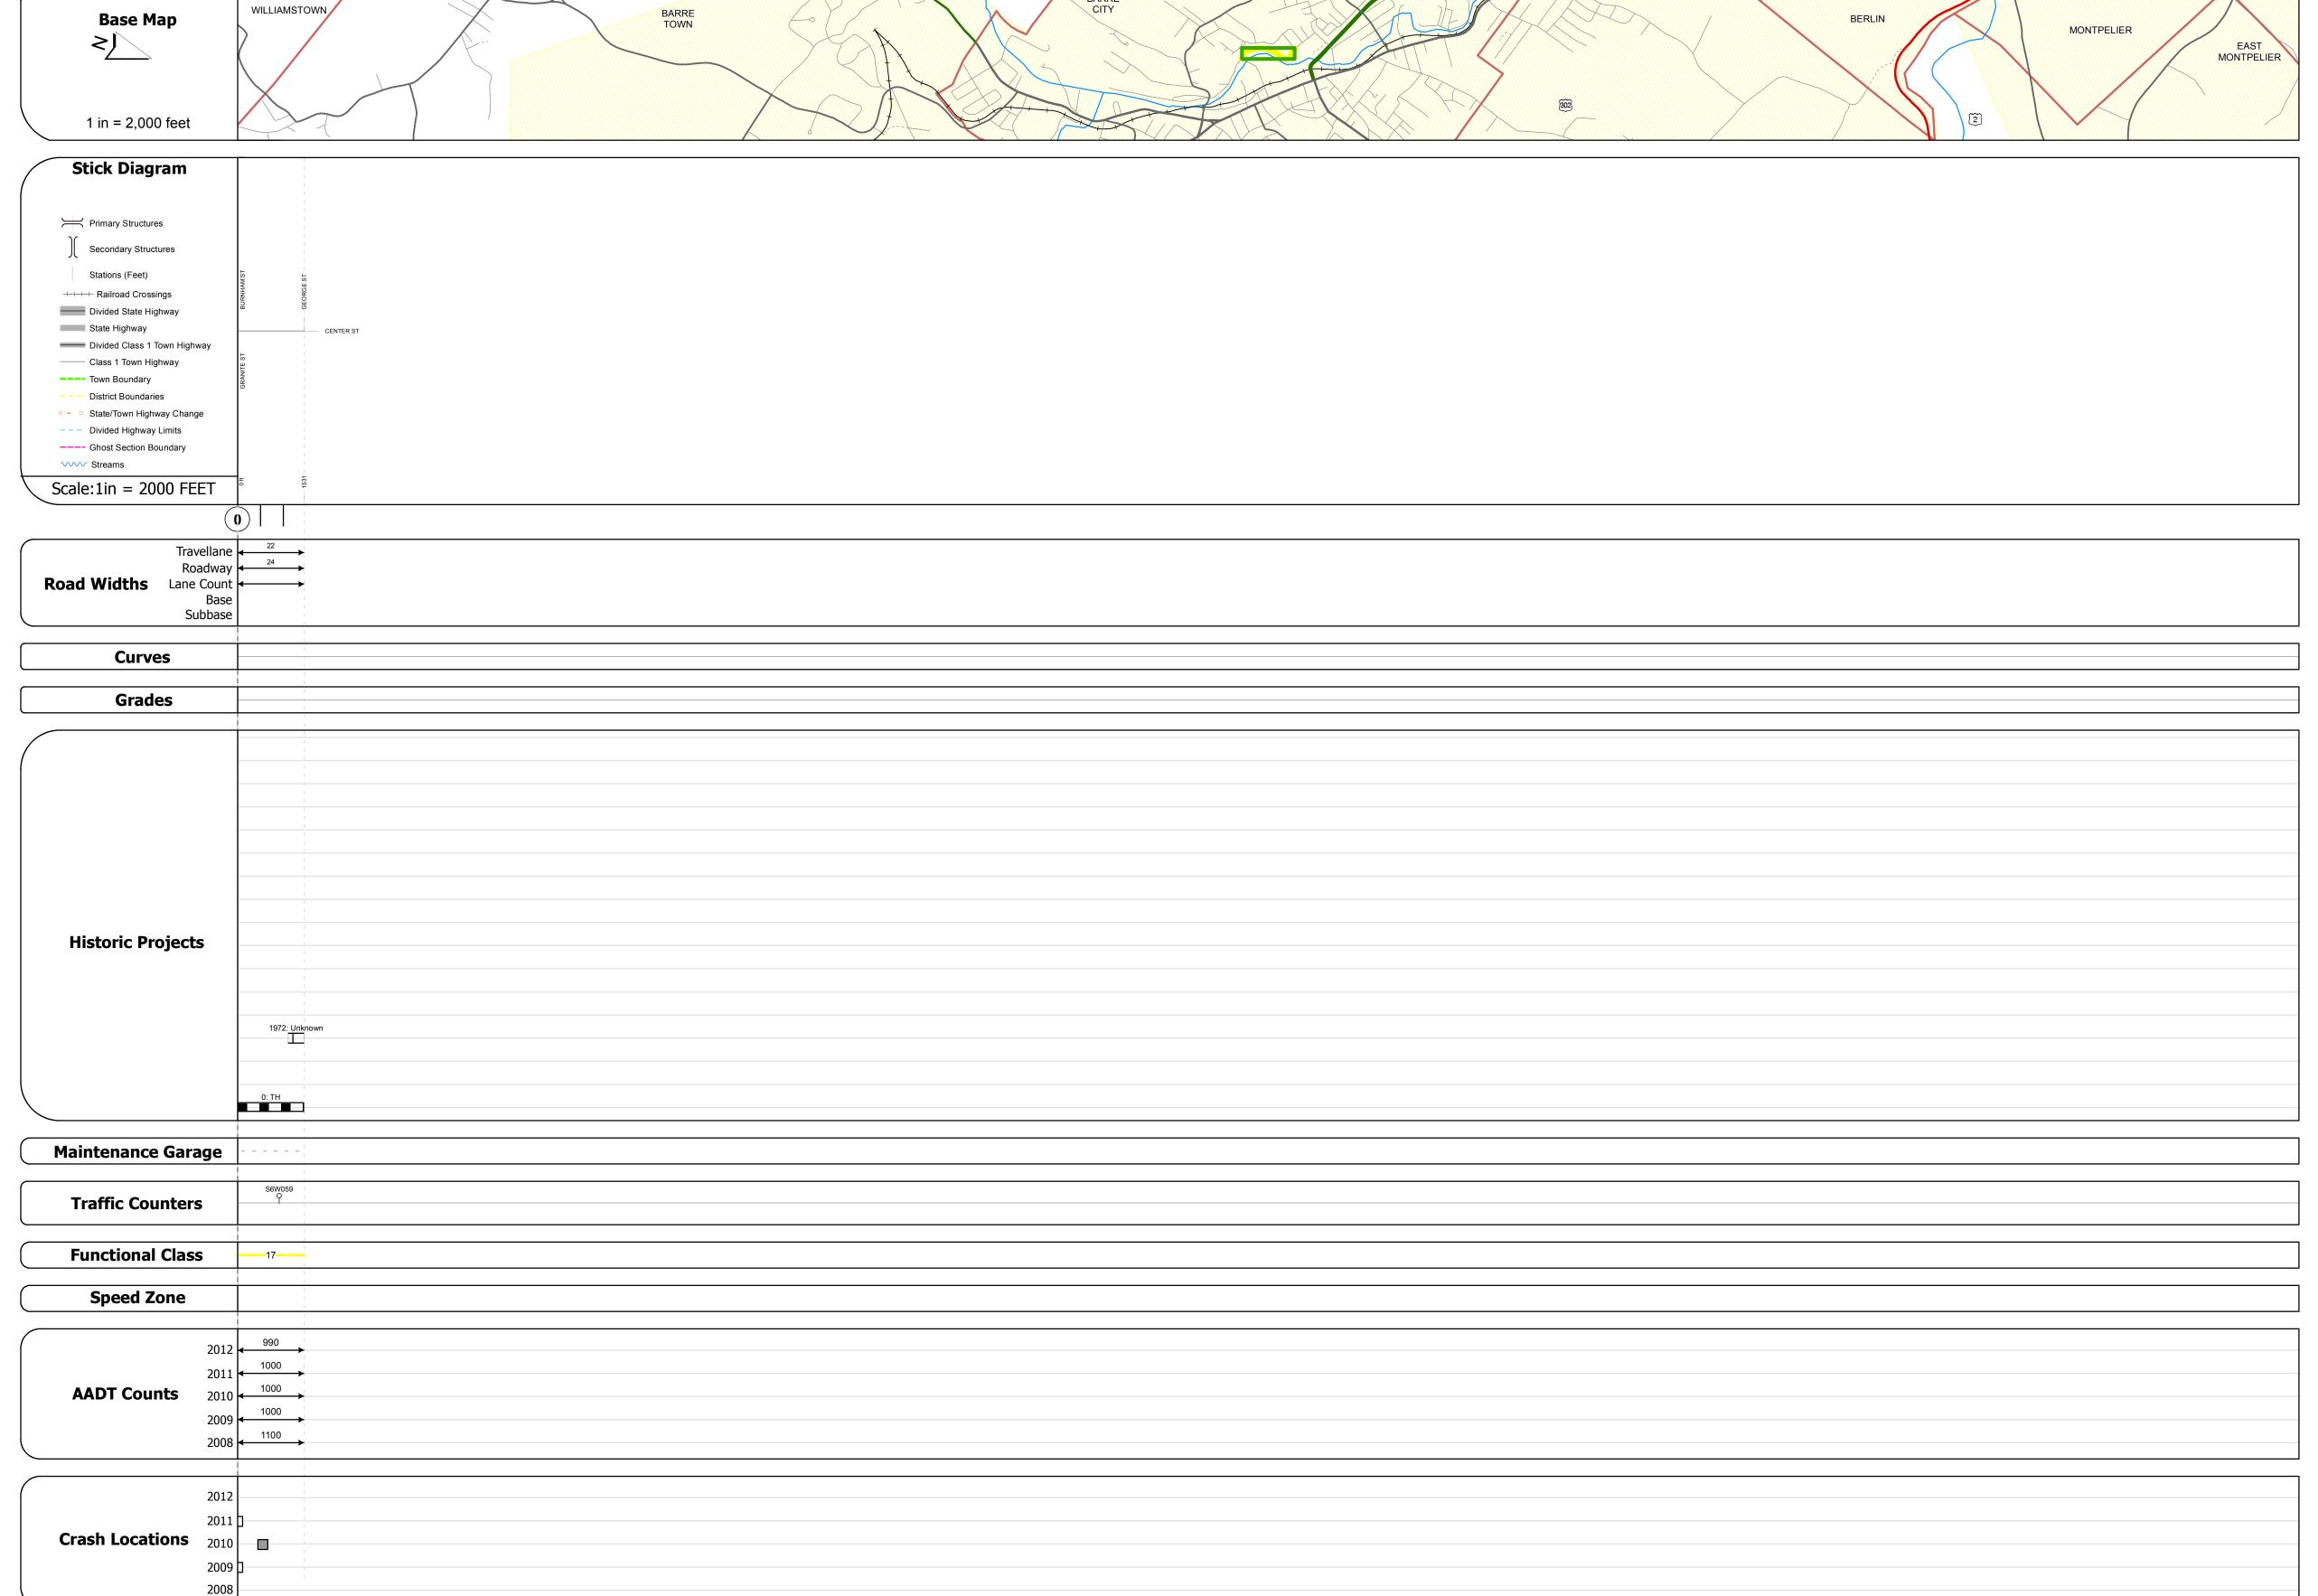

## **Route Log Progress Chart**

**DRAFT** Please Note: Errors and Omissions May Exist. Contact the VTrans Mapping Unit with questions or concerns.

**DISTRICT TOWN ROUTE BARRE CITY** Min-6025

**DESCRIPTION BLOCK** 

Mileage by Functional Class By Sheet

6025 17 - Urban - Collector

Mileage by Town By Sheet

0.29 of 0.29

**DISTRICT** 

0.290 BARRE CITY - \$60251201

Total Mileage: 0.290 mi

| TOWN       | Date: 11/15/13                  | ROUTE                              |
|------------|---------------------------------|------------------------------------|
| BARRE CITY | 1 of 1 TWN mileage: 0.0 to 0.29 | Min-6025  ETE mileage: 0.0 to 0.29 |

Speed Zones

Resurface Concrete
Unknown Bituminous
Macadam

Bituminous Mix

Skinny Mix

Cold Plane and
Bituminous

Concrete

Bituminous Mix

Plant Mix

Reclaimed Base and Bituminous

Concrete

Road Widths

Fatal Property Damage Only
Injury Unknown Crash Type

curve left