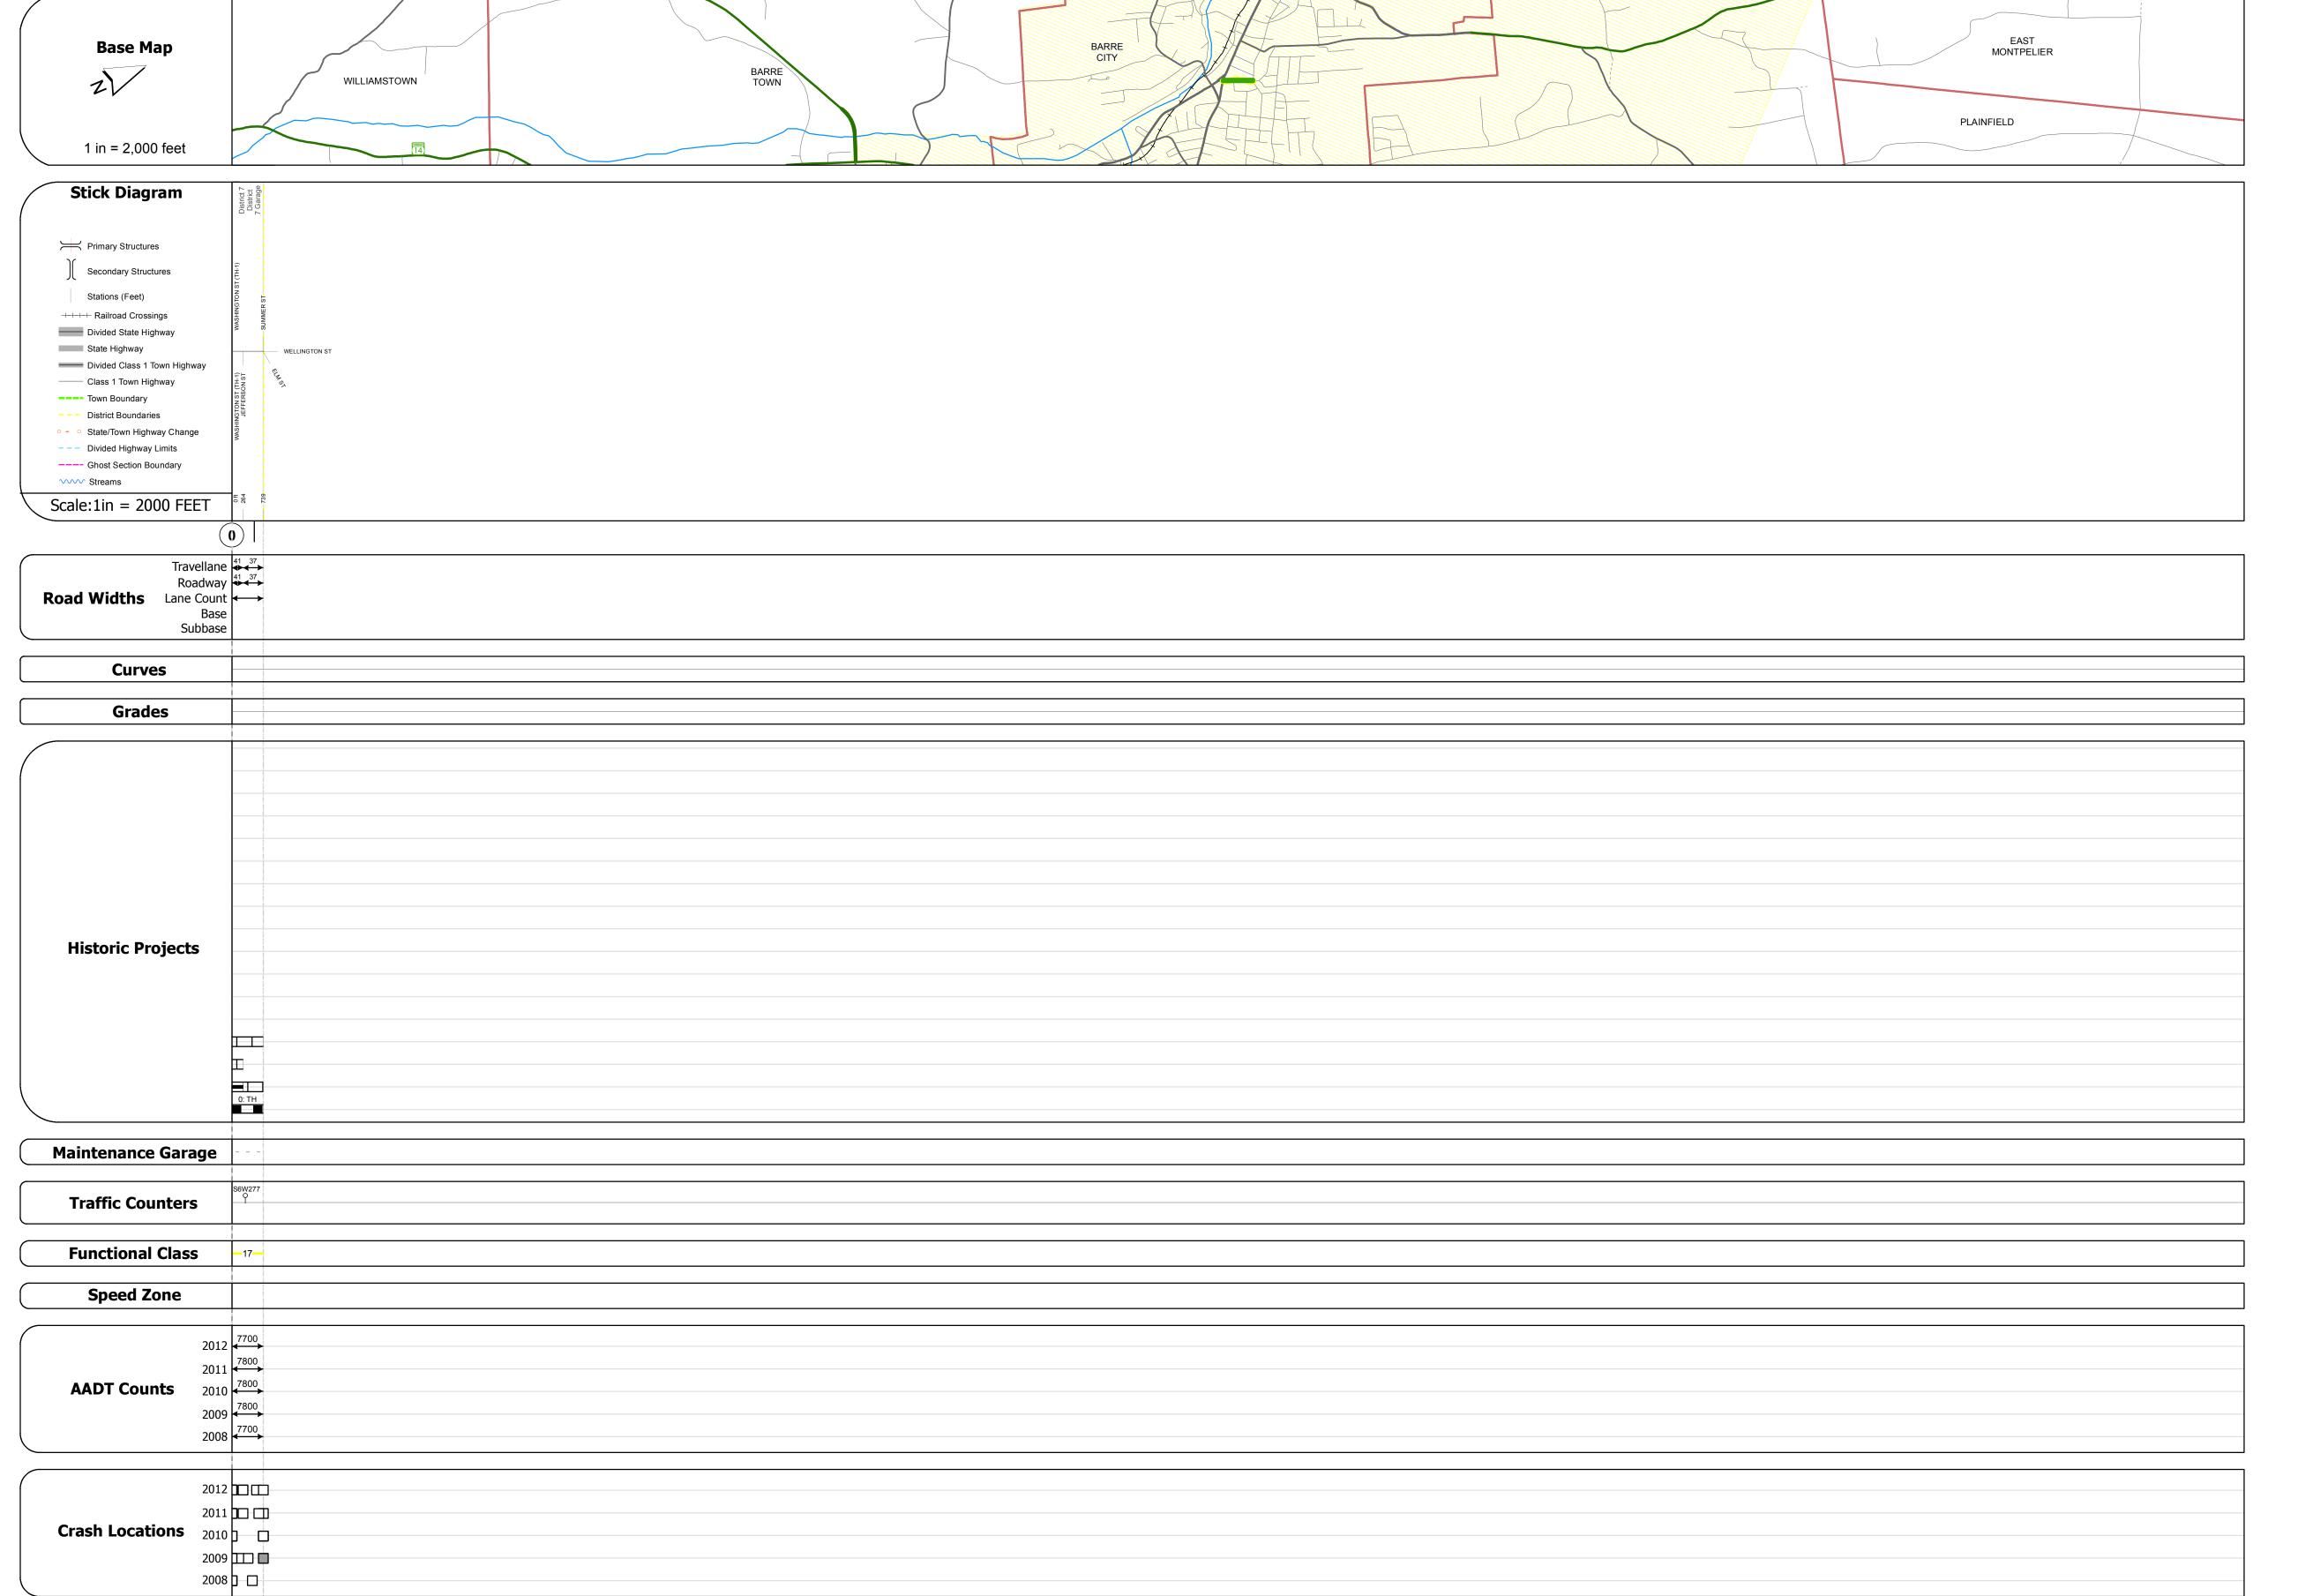

## **Route Log Progress Chart**

Please Note: Errors and Omissions May Exist.
Contact the VTrans Mapping Unit with questions or concerns.

DISTRICT TOWN ROUTE

6 BARRE CITY Min-6010

**DESCRIPTION BLOCK** 

| Historic Projects                                      | Functional Class                                                                                                                                                                                                                                                                                                                                                                                                                                                                                                                                                                                                                                                                                                                                                                                                                                                                                                                                                                                                                                                                                                                                                                                                                                                                                                                                                                                                                                                                                                                                                                                                                                                                                                                                                                                                                                                                                                                                                                                                                                                                                                              | Curves      | Road Widths      | AADT                          | Mileage by Functional Class By Sheet |                       | Mileage by Town By Sheet |                        |          |            |                | 1            |
|--------------------------------------------------------|-------------------------------------------------------------------------------------------------------------------------------------------------------------------------------------------------------------------------------------------------------------------------------------------------------------------------------------------------------------------------------------------------------------------------------------------------------------------------------------------------------------------------------------------------------------------------------------------------------------------------------------------------------------------------------------------------------------------------------------------------------------------------------------------------------------------------------------------------------------------------------------------------------------------------------------------------------------------------------------------------------------------------------------------------------------------------------------------------------------------------------------------------------------------------------------------------------------------------------------------------------------------------------------------------------------------------------------------------------------------------------------------------------------------------------------------------------------------------------------------------------------------------------------------------------------------------------------------------------------------------------------------------------------------------------------------------------------------------------------------------------------------------------------------------------------------------------------------------------------------------------------------------------------------------------------------------------------------------------------------------------------------------------------------------------------------------------------------------------------------------------|-------------|------------------|-------------------------------|--------------------------------------|-----------------------|--------------------------|------------------------|----------|------------|----------------|--------------|
| Retreatment Bituminous Gravel Concrete Surface Treated | ├──+ 1 <b>─</b> ── 7 <b>─</b> ── 12 <b>─</b> ── 17                                                                                                                                                                                                                                                                                                                                                                                                                                                                                                                                                                                                                                                                                                                                                                                                                                                                                                                                                                                                                                                                                                                                                                                                                                                                                                                                                                                                                                                                                                                                                                                                                                                                                                                                                                                                                                                                                                                                                                                                                                                                            | curve left  | <b>←</b> (ft)    | (count)                       | 6010 17 - Urban - Collector          | 0.140                 | BARRE CITY - \$60101201  | 0.14 of 0.14           | DISTRICT | TOWN       | Date: 11/15/13 | ROUTE        |
| Unknown Bituminous Gravel                              | 2 8 — 14 — 19                                                                                                                                                                                                                                                                                                                                                                                                                                                                                                                                                                                                                                                                                                                                                                                                                                                                                                                                                                                                                                                                                                                                                                                                                                                                                                                                                                                                                                                                                                                                                                                                                                                                                                                                                                                                                                                                                                                                                                                                                                                                                                                 | carve right |                  |                               |                                      |                       |                          |                        |          |            |                | Min-6010     |
| Bituminous Mix  Cold Plane and  Page image Research    | 6 —— 11 —— 16                                                                                                                                                                                                                                                                                                                                                                                                                                                                                                                                                                                                                                                                                                                                                                                                                                                                                                                                                                                                                                                                                                                                                                                                                                                                                                                                                                                                                                                                                                                                                                                                                                                                                                                                                                                                                                                                                                                                                                                                                                                                                                                 | Grades      | Traffic Counters | Crash Locations               |                                      |                       |                          |                        |          |            | 1 of 1         |              |
| Skinny Mix  Bituminous  Reclaimed Base and Bituminous  | Speed Zones                                                                                                                                                                                                                                                                                                                                                                                                                                                                                                                                                                                                                                                                                                                                                                                                                                                                                                                                                                                                                                                                                                                                                                                                                                                                                                                                                                                                                                                                                                                                                                                                                                                                                                                                                                                                                                                                                                                                                                                                                                                                                                                   | grade up    | (counter ID)     | Fatal Property Damage Only    | ,                                    |                       |                          |                        | 6        | BARRE CITY |                | ETE mileage: |
| ☐ Concrete ☐ Concrete ☐ Concrete ☐ Concrete            | SPEED | grade down  | Y                | ■ Injury □ Unknown Crash Type |                                      |                       |                          |                        | 0        | DARKE CITT | TWN mileage:   | 0.0 to 0.14  |
| Concrete                                               | 25 30 35 40 45 50 55 60 65                                                                                                                                                                                                                                                                                                                                                                                                                                                                                                                                                                                                                                                                                                                                                                                                                                                                                                                                                                                                                                                                                                                                                                                                                                                                                                                                                                                                                                                                                                                                                                                                                                                                                                                                                                                                                                                                                                                                                                                                                                                                                                    |             |                  |                               | To                                   | tal Mileage: 0.140 mi |                          | Total Mileage: 0.14 mi |          |            | 0.0 to 0.14    | 1            |