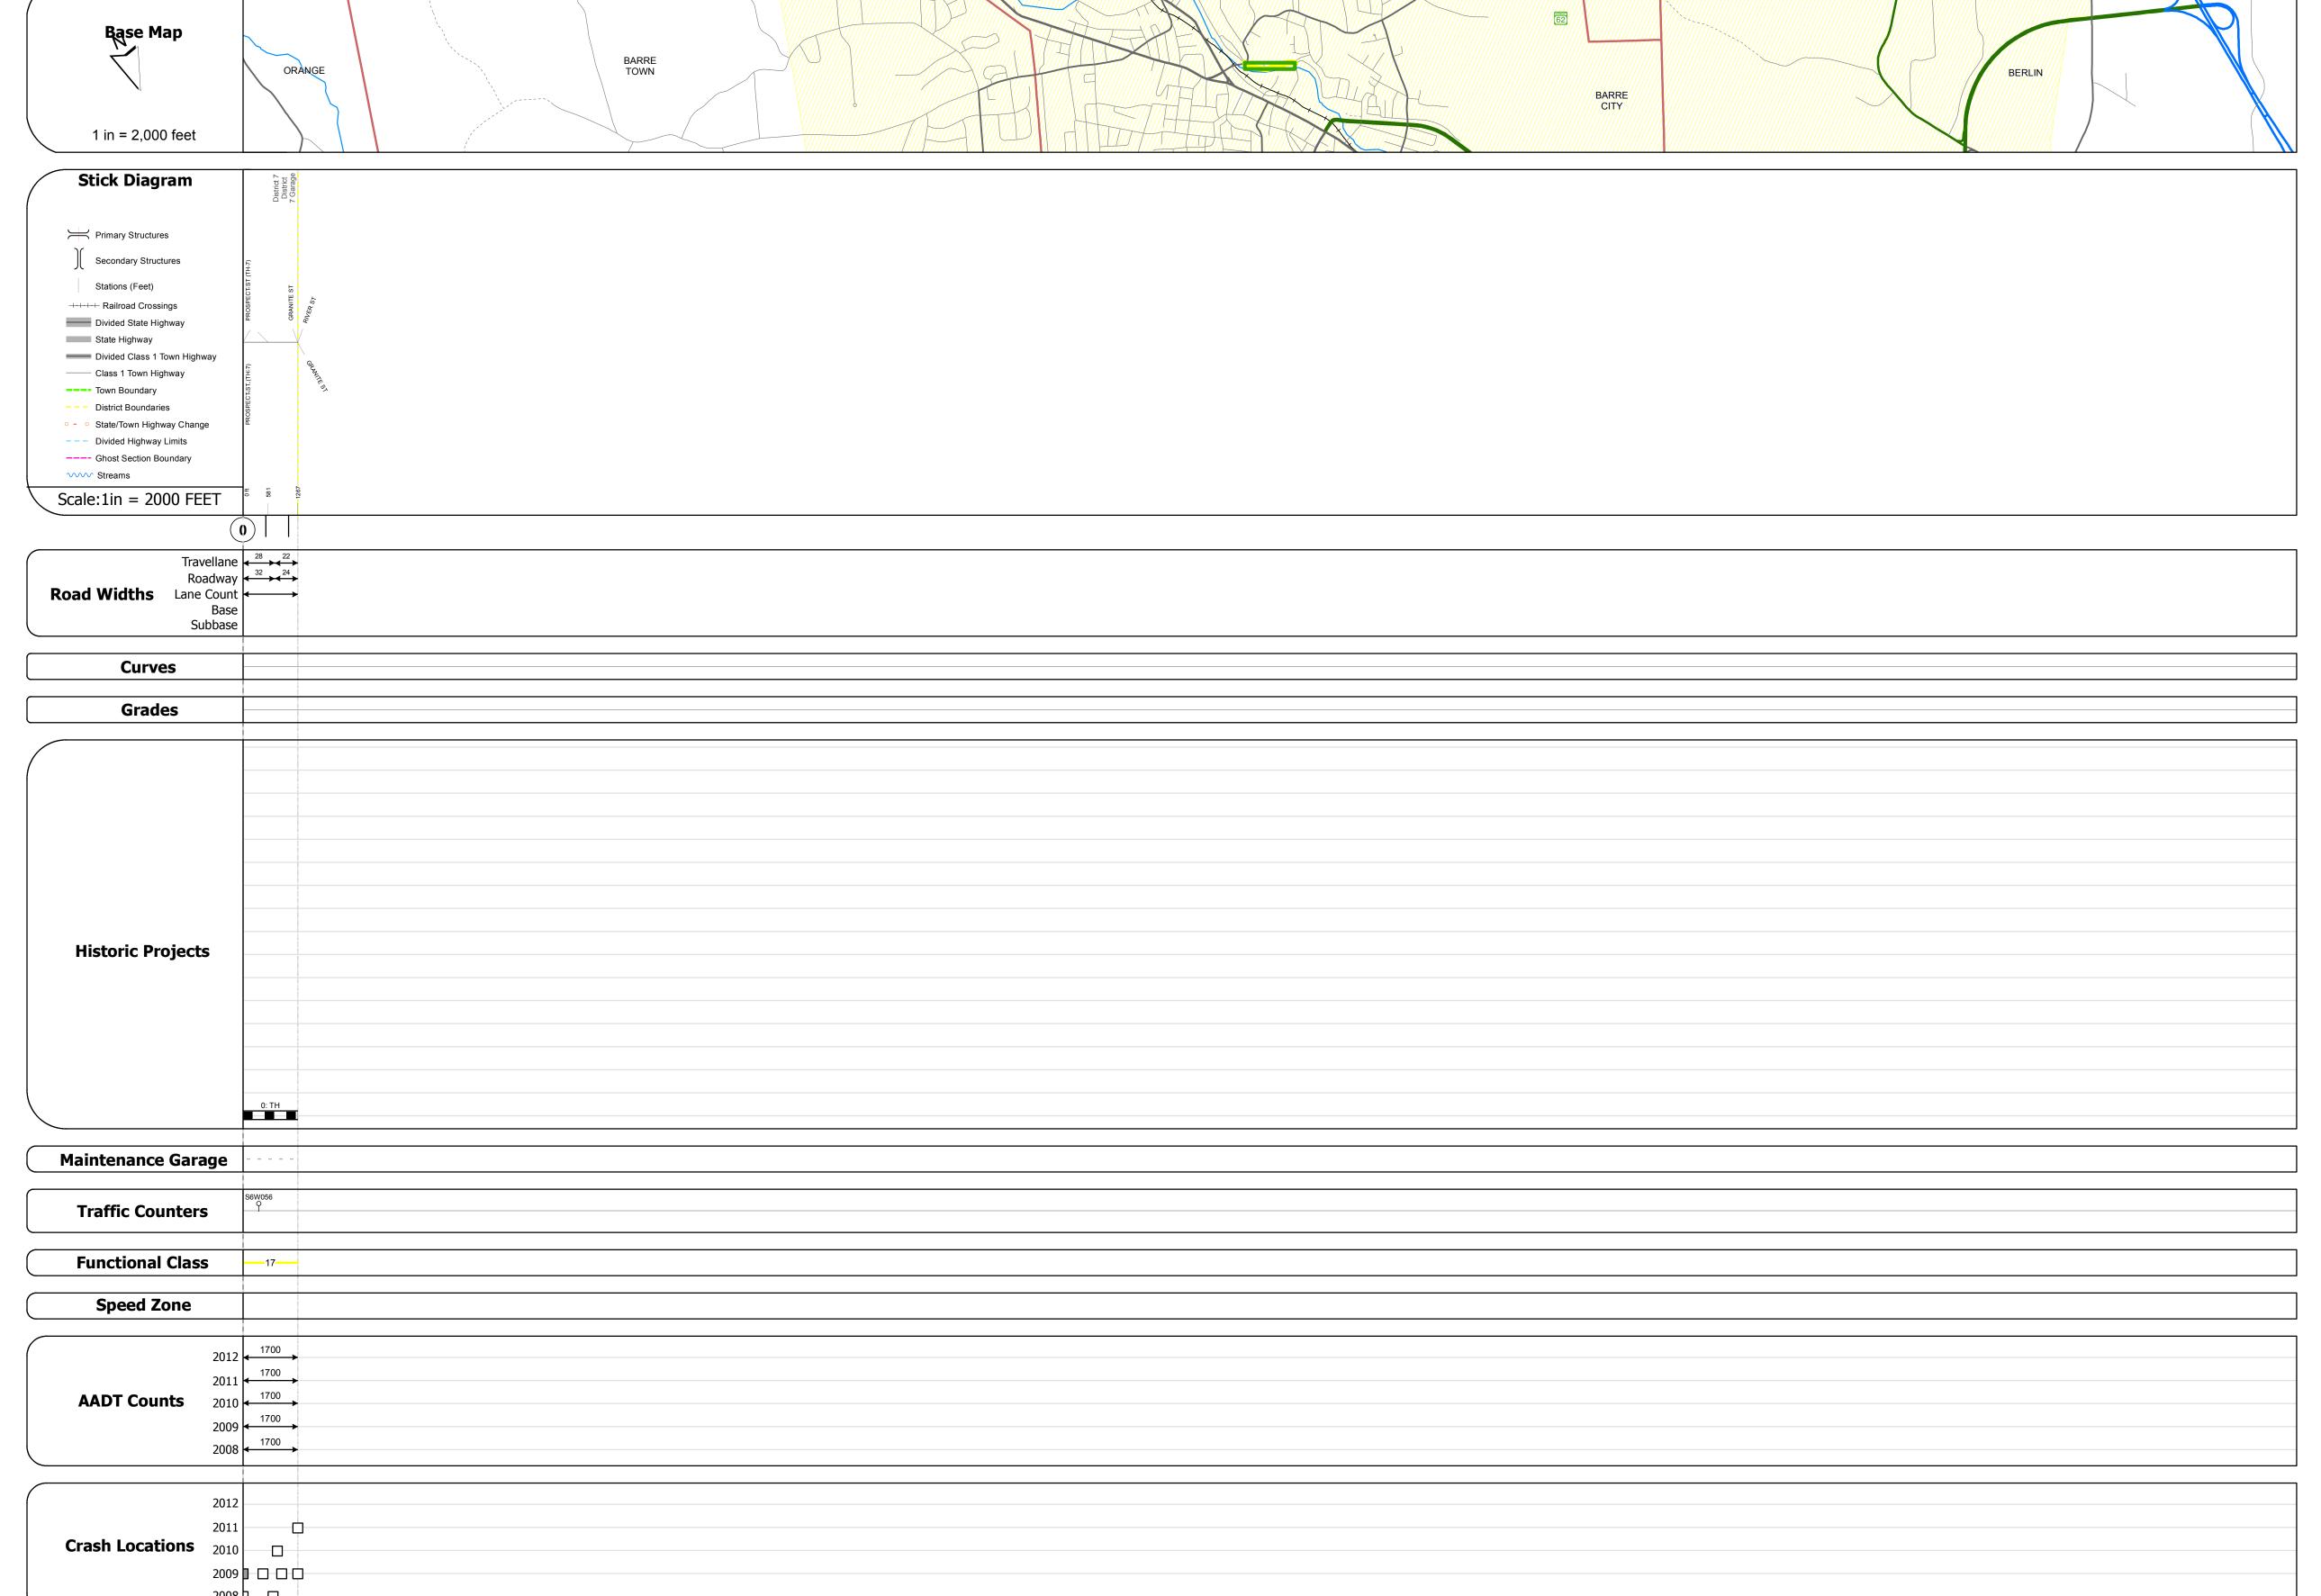

## **Route Log Progress Chart**

Please Note: Errors and Omissions May Exist.
Contact the VTrans Mapping Unit with questions or concerns.

**DRAFT** 

DISTRICT TOWN ROUTE

6 BARRE CITY Min-6007

**DESCRIPTION BLOCK** 

| Historic Projects                                                                                                    | Functional Class                                                                                                                                                                                                                                                                                                                                                                                                                                                                                                                                                                                                                                                                                                                                                                                                                                                                                                                                                                                                                                                                                                                                                                                                                                                                                                                                                                                                                                                                                                                                                                                                                                                                                                                                                                                                                                                                                                                                                                                                                                                                                                               | Curves                             | Road Widths      | AADT                       | Mileage by Functional Class By Sheet |       | Mileage by Town By Sheet |              |          |            |                     |                             |
|----------------------------------------------------------------------------------------------------------------------|--------------------------------------------------------------------------------------------------------------------------------------------------------------------------------------------------------------------------------------------------------------------------------------------------------------------------------------------------------------------------------------------------------------------------------------------------------------------------------------------------------------------------------------------------------------------------------------------------------------------------------------------------------------------------------------------------------------------------------------------------------------------------------------------------------------------------------------------------------------------------------------------------------------------------------------------------------------------------------------------------------------------------------------------------------------------------------------------------------------------------------------------------------------------------------------------------------------------------------------------------------------------------------------------------------------------------------------------------------------------------------------------------------------------------------------------------------------------------------------------------------------------------------------------------------------------------------------------------------------------------------------------------------------------------------------------------------------------------------------------------------------------------------------------------------------------------------------------------------------------------------------------------------------------------------------------------------------------------------------------------------------------------------------------------------------------------------------------------------------------------------|------------------------------------|------------------|----------------------------|--------------------------------------|-------|--------------------------|--------------|----------|------------|---------------------|-----------------------------|
| Retreatment Bituminous Concrete Surface Treated                                                                      | → 1                                                                                                                                                                                                                                                                                                                                                                                                                                                                                                                                                                                                                                                                                                                                                                                                                                                                                                                                                                                                                                                                                                                                                                                                                                                                                                                                                                                                                                                                                                                                                                                                                                                                                                                                                                                                                                                                                                                                                                                                                                                                                                                            | curve left                         | <b>←</b> (ft)    | (count)                    | 6007 17 - Urban - Collector          | 0.240 | BARRE CITY - S60071201   | 0.24 of 0.24 | DISTRICT | TOWN       | Date: 11/15/13      | ROUTE                       |
| Unknown  Bituminous Mix  Bituminous Mix  Bituminous Mix  Bituminous Mix                                              | 6 — 11 — 16                                                                                                                                                                                                                                                                                                                                                                                                                                                                                                                                                                                                                                                                                                                                                                                                                                                                                                                                                                                                                                                                                                                                                                                                                                                                                                                                                                                                                                                                                                                                                                                                                                                                                                                                                                                                                                                                                                                                                                                                                                                                                                                    | Grades                             | Traffic Counters | Crash Locations            |                                      |       |                          |              | 1        |            | 4 -64               | Min-6007                    |
| Skinny Mix  Skinny Mix  Skinny Mix  Cold Plane and Bituminous Concrete  Cold Plane and Bituminous Concrete  Concrete | Speed Zones  SPEED | - <b></b> - grade up<br>grade down | (counter ID)     | Fatal Property Damage Only | ly                                   |       |                          |              | 6        | BARRE CITY | 1 of 1 TWN mileage: | ETE mileage:<br>0.0 to 0.24 |