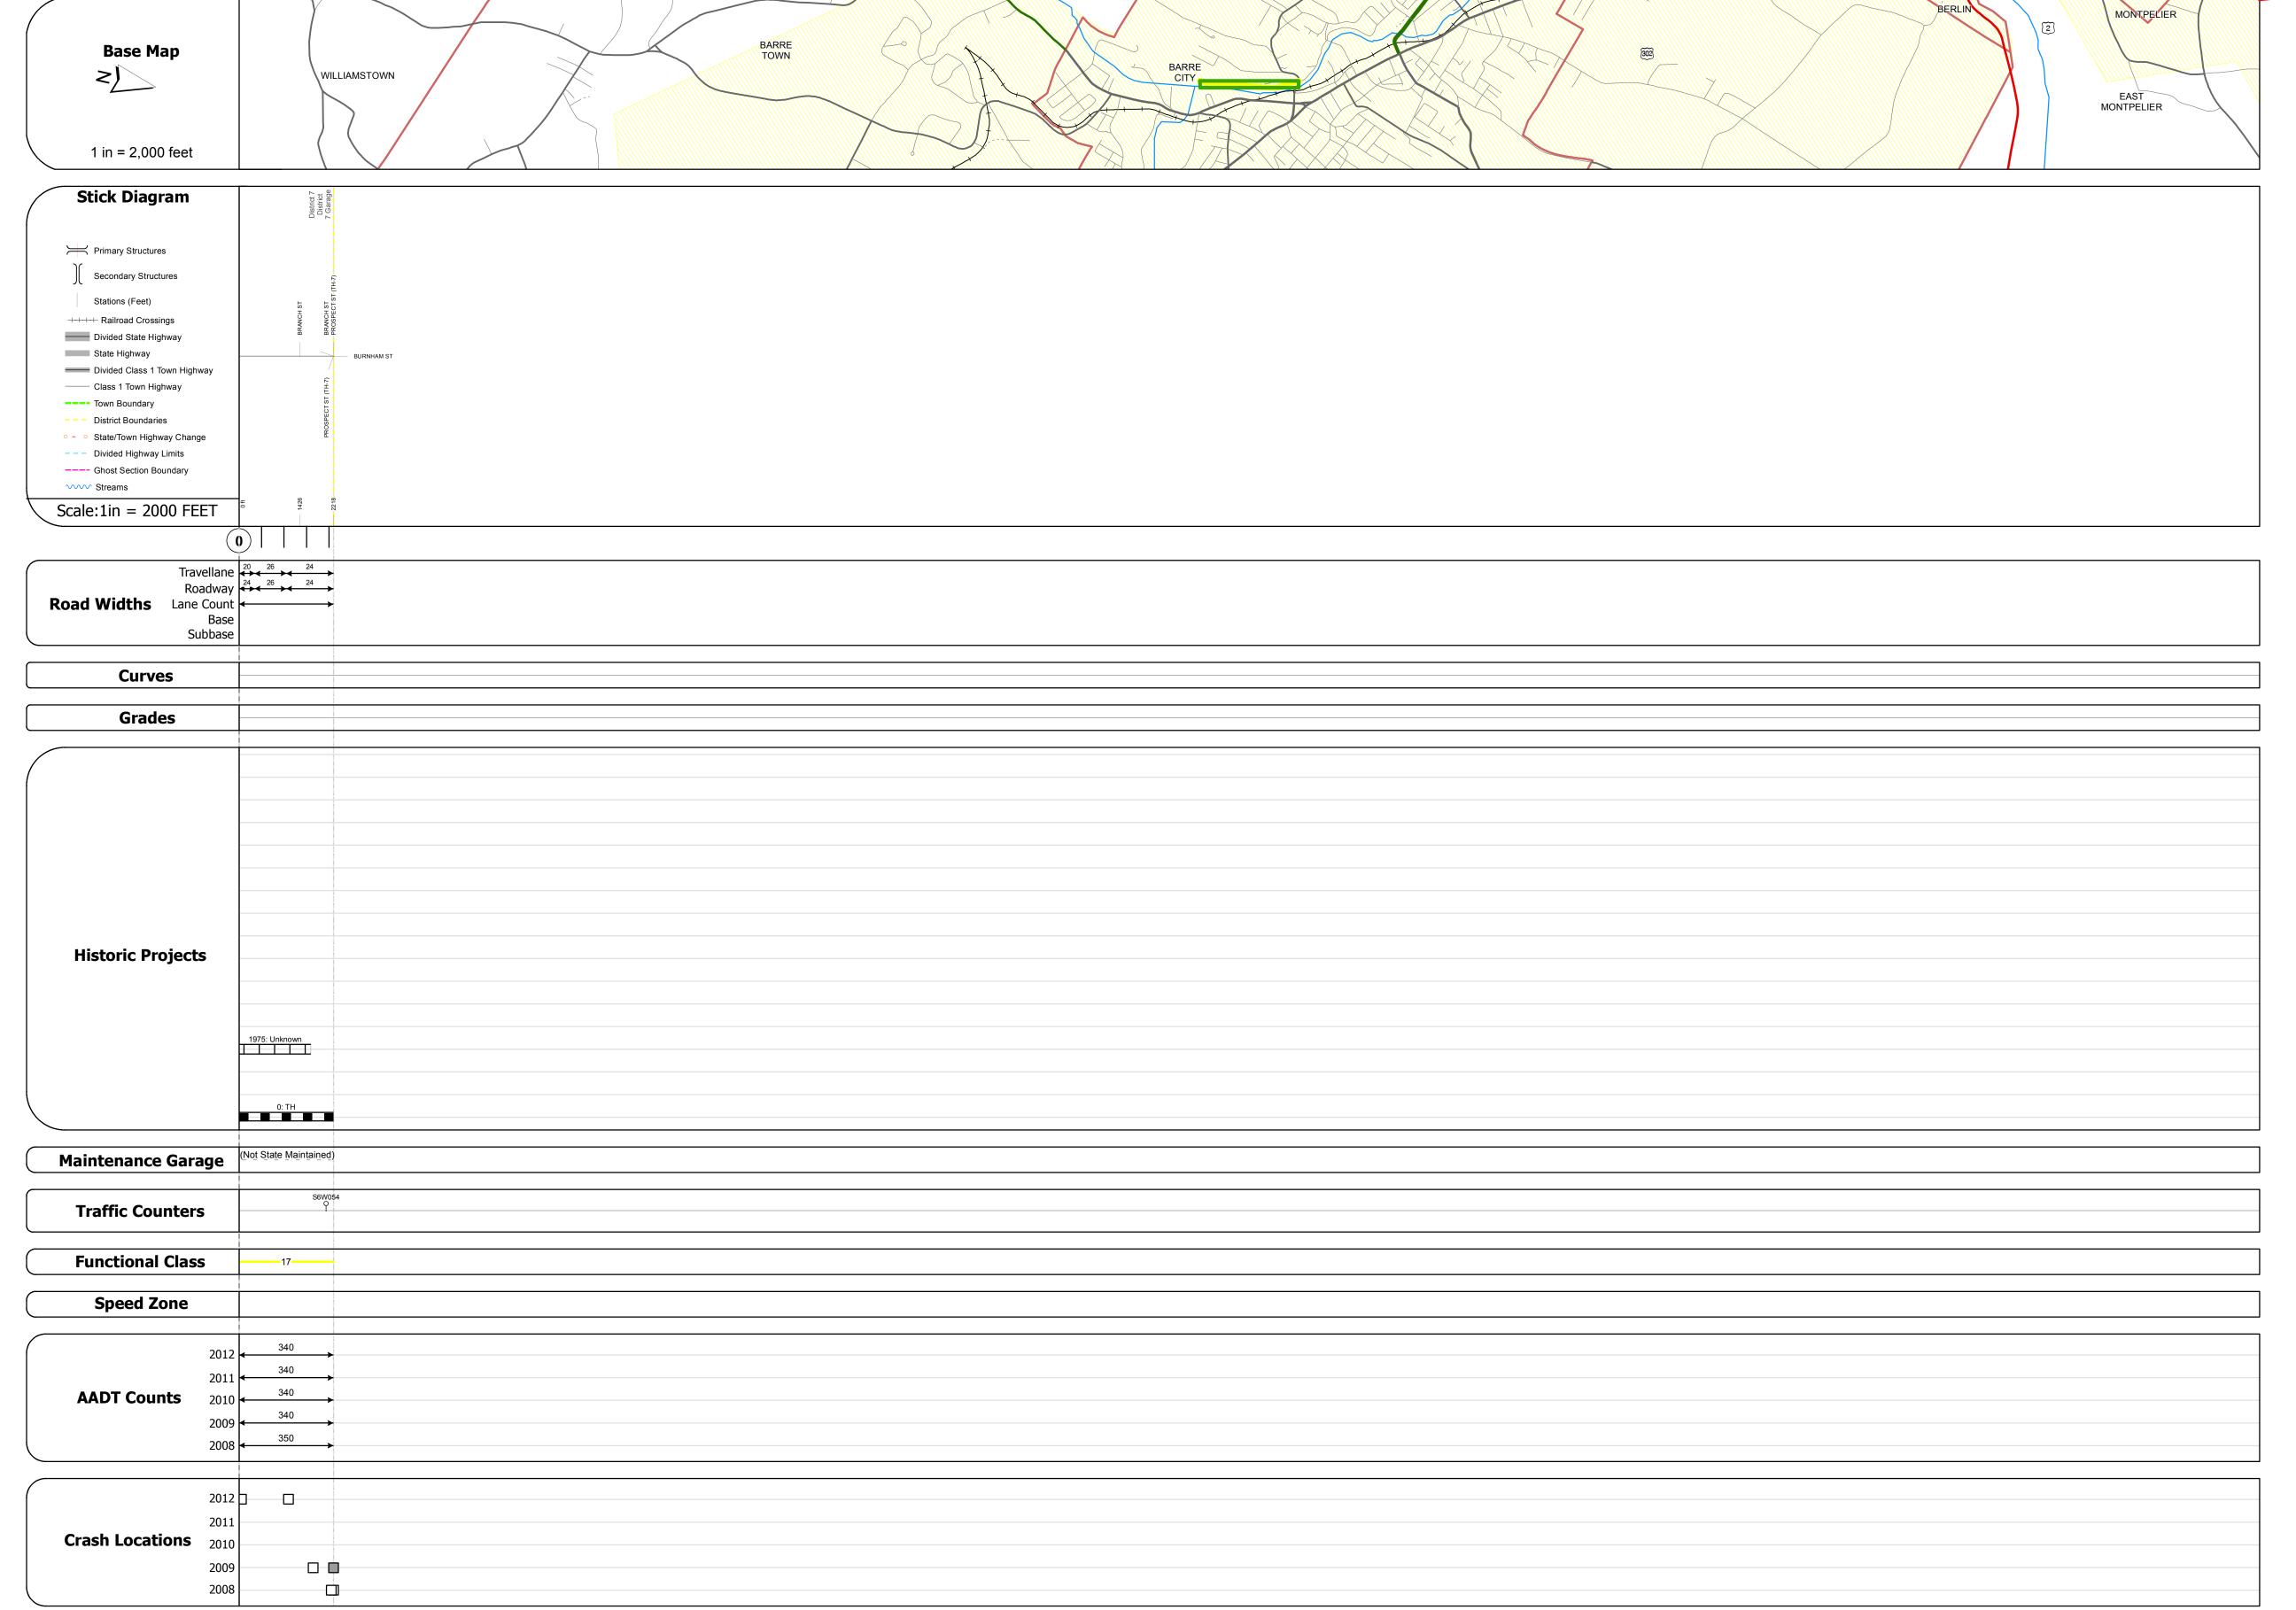

## **Route Log Progress Chart**

DRAFT

Please Note: Errors and Omissions May Exist.

Contact the VTrans Mapping Unit with questions or concerns.

DISTRICT TOWN ROUTE

6 BARRE CITY Min-6005

**DESCRIPTION BLOCK** 

| Historic Projects                                     | Functional Class                                                                                                                                                                                                                                                                                                                                                                                                                                                                                                                                                                                                                                                                                                                                                                                                                                                                                                                                                                                                                                                                                                                                                                                                                                                                                                                                                                                                                                                                                                                                                                                                                                                                                                                                                                                                                                                                                                                                                                                                                                                                                                              | Curves      | Road Widths      | AADT                           | Mileage by Functional Class By Sheet |                   | Mileage by Town By Sheet |                        |          |            |                             |              |
|-------------------------------------------------------|-------------------------------------------------------------------------------------------------------------------------------------------------------------------------------------------------------------------------------------------------------------------------------------------------------------------------------------------------------------------------------------------------------------------------------------------------------------------------------------------------------------------------------------------------------------------------------------------------------------------------------------------------------------------------------------------------------------------------------------------------------------------------------------------------------------------------------------------------------------------------------------------------------------------------------------------------------------------------------------------------------------------------------------------------------------------------------------------------------------------------------------------------------------------------------------------------------------------------------------------------------------------------------------------------------------------------------------------------------------------------------------------------------------------------------------------------------------------------------------------------------------------------------------------------------------------------------------------------------------------------------------------------------------------------------------------------------------------------------------------------------------------------------------------------------------------------------------------------------------------------------------------------------------------------------------------------------------------------------------------------------------------------------------------------------------------------------------------------------------------------------|-------------|------------------|--------------------------------|--------------------------------------|-------------------|--------------------------|------------------------|----------|------------|-----------------------------|--------------|
| Retreatment Bituminous Gravel                         | ├── <del>+</del> 1 <b>──</b> ─ 7 <b>──</b> ─ 12 <b>──</b> ─ 17                                                                                                                                                                                                                                                                                                                                                                                                                                                                                                                                                                                                                                                                                                                                                                                                                                                                                                                                                                                                                                                                                                                                                                                                                                                                                                                                                                                                                                                                                                                                                                                                                                                                                                                                                                                                                                                                                                                                                                                                                                                                | curve left  | <b>←</b> (ft)    | (count)                        | 6005 17 - Urban - Collector          | 0.420             | BARRE CITY - S60051201   | 0.42 of 0.42           | DISTRICT | TOWN       | Date: 11/15/13              | ROUTE        |
| Resurface Concrete Surface Treated Gravel             | 2 8 — 14 — 19                                                                                                                                                                                                                                                                                                                                                                                                                                                                                                                                                                                                                                                                                                                                                                                                                                                                                                                                                                                                                                                                                                                                                                                                                                                                                                                                                                                                                                                                                                                                                                                                                                                                                                                                                                                                                                                                                                                                                                                                                                                                                                                 | curve right |                  |                                |                                      |                   |                          |                        | DISTRICT |            |                             |              |
| Bituminous Mix                                        | 6 —— 11 —— 16                                                                                                                                                                                                                                                                                                                                                                                                                                                                                                                                                                                                                                                                                                                                                                                                                                                                                                                                                                                                                                                                                                                                                                                                                                                                                                                                                                                                                                                                                                                                                                                                                                                                                                                                                                                                                                                                                                                                                                                                                                                                                                                 | Grades      | Traffic Counters | Crash Locations                |                                      |                   |                          |                        |          |            | 4 64                        | Min-6005     |
| Skinny Mix  Bituminous  Reclaimed Base and Rituminous | Speed Zones                                                                                                                                                                                                                                                                                                                                                                                                                                                                                                                                                                                                                                                                                                                                                                                                                                                                                                                                                                                                                                                                                                                                                                                                                                                                                                                                                                                                                                                                                                                                                                                                                                                                                                                                                                                                                                                                                                                                                                                                                                                                                                                   | grade up    | (counter ID)     | ■ Fatal □ Property Damage Only |                                      |                   |                          |                        | 6        | BARRE CITY | 1 of 1                      | ETE mileage: |
| Bituminous Seal Concrete Concrete                     | SPEED | grade down  | Y                | ■ Injury □ Unknown Crash Type  |                                      |                   |                          |                        | ס        | DARKE CITI | TWN mileage:<br>0.0 to 0.42 | 0.0 to 0.42  |
| Concrete                                              | 25 30 35 40 45 50 55 60 65                                                                                                                                                                                                                                                                                                                                                                                                                                                                                                                                                                                                                                                                                                                                                                                                                                                                                                                                                                                                                                                                                                                                                                                                                                                                                                                                                                                                                                                                                                                                                                                                                                                                                                                                                                                                                                                                                                                                                                                                                                                                                                    |             |                  |                                | Total I                              | lileage: 0.420 mi |                          | Total Mileage: 0.42 mi |          |            | 0.0 to 0.42                 |              |