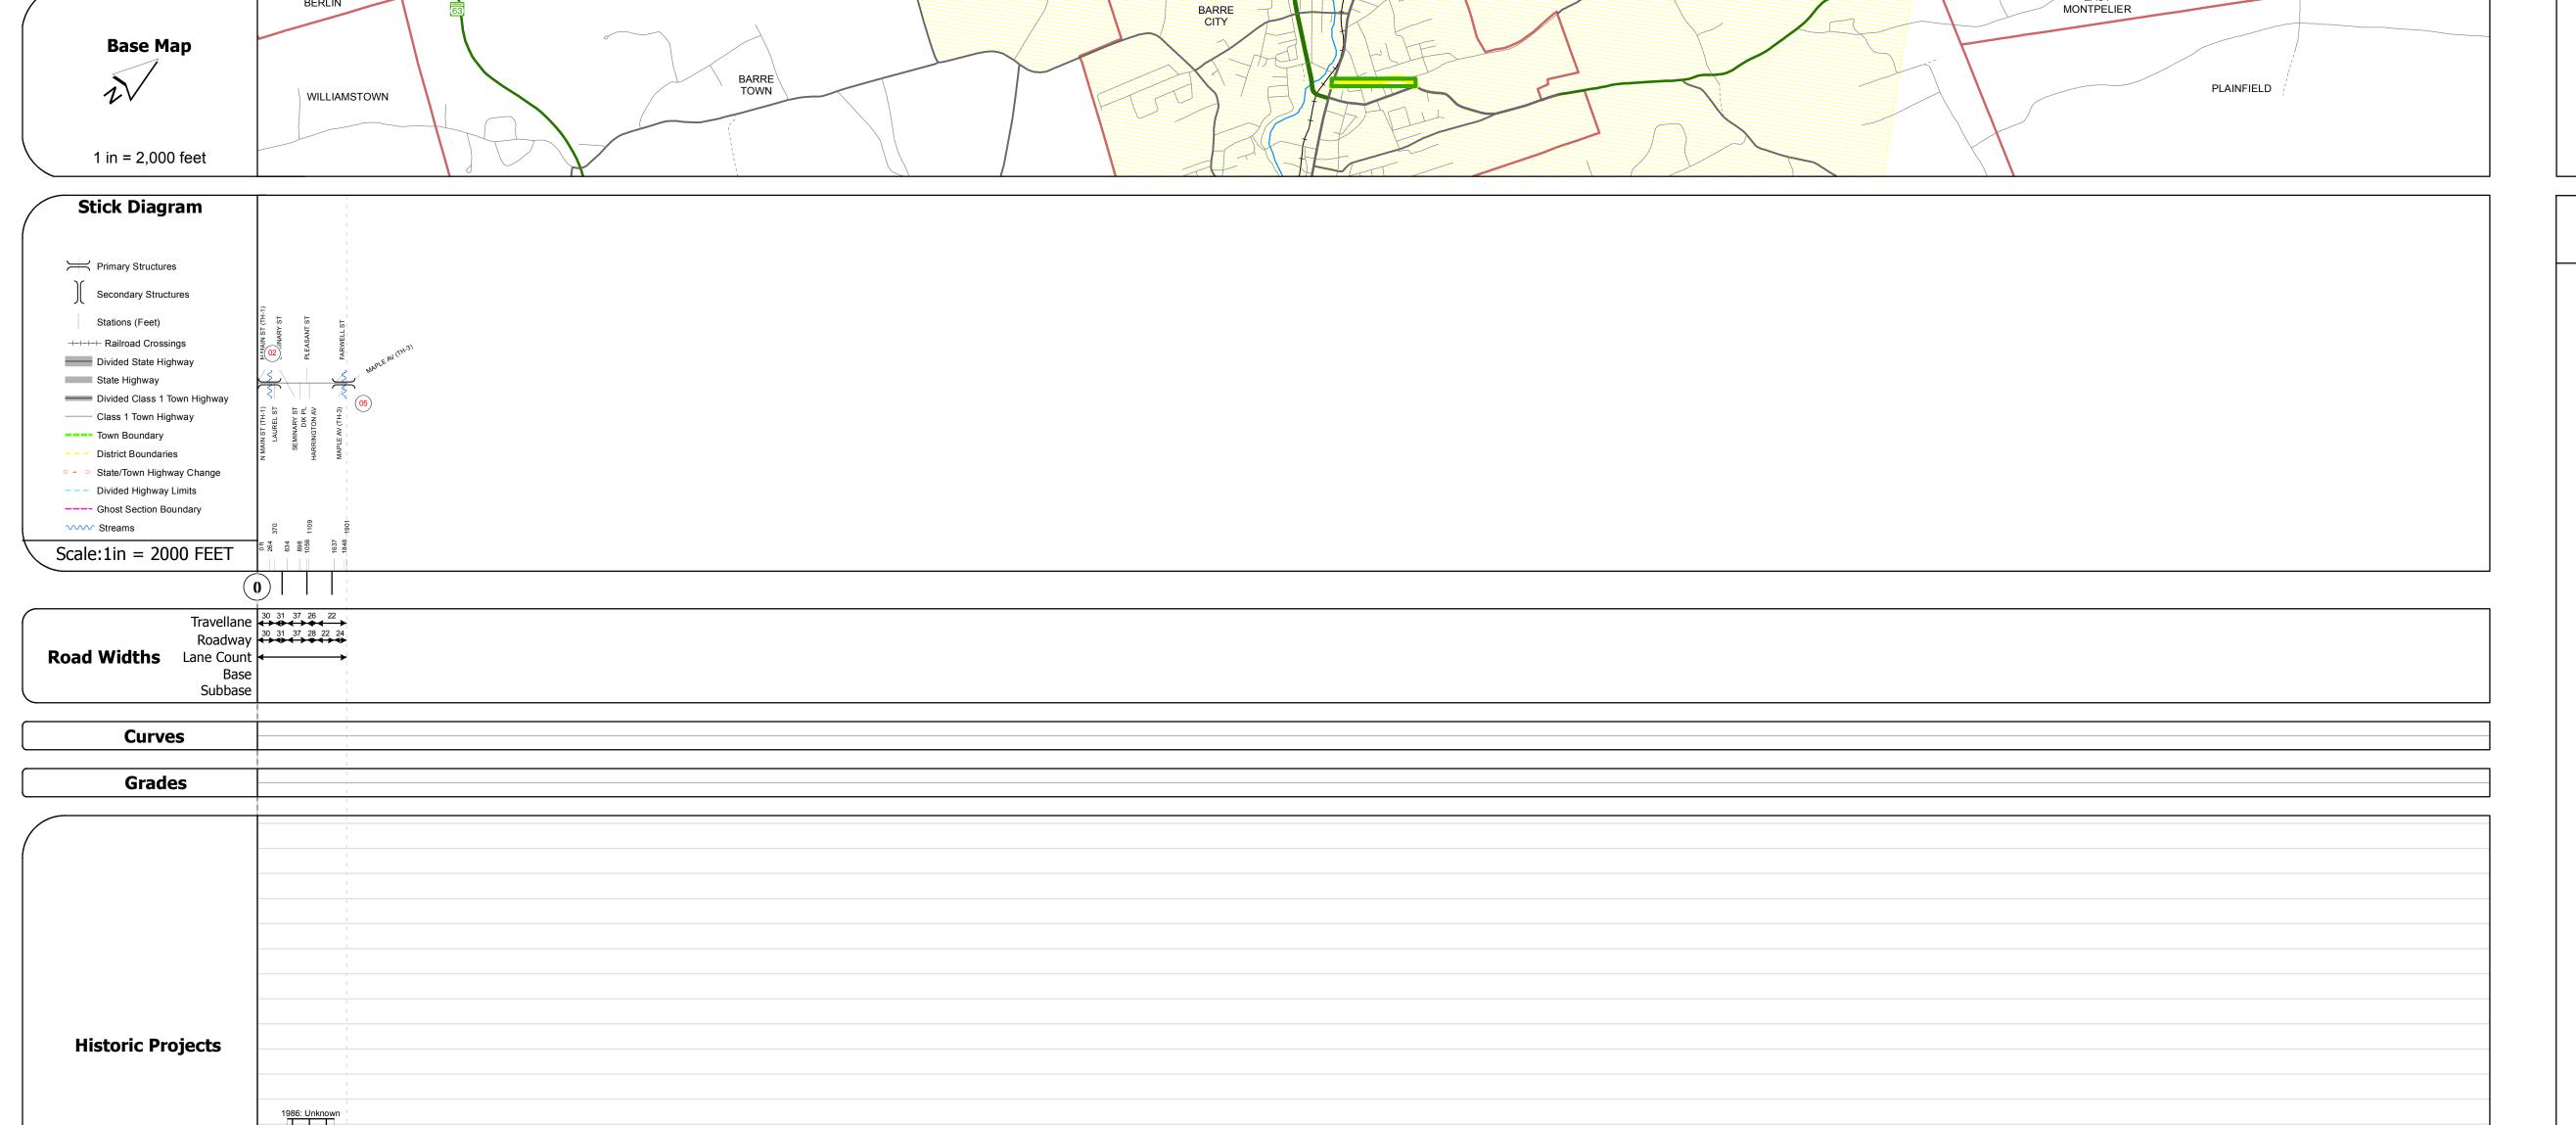

## **Route Log Progress Chart**

**DRAFT** Please Note: Errors and Omissions May Exist. Contact the VTrans Mapping Unit with questions or concerns.

**DISTRICT ROUTE TOWN BARRE CITY** Min-6003

EAST MONTPELIER

**DESCRIPTION BLOCK** 

Bridge <mark>2</mark>: Slab - 1941 Structure No. 206003000212012

Bridge 5: Tee Beam - 1929 Structure No. 206003000512012

Length: 31' Width: 32.5'

Surface: Bituminous

Length: 28'
Width: 40.6'
Weight Limit: 0
Facility Carried: CITY BROOK
Bridge Type: CONCRETE SLAB
Features Intersected: GUNNERS BROOK
Surface: Bituminous
Maintenance/Ownership: City/Municipal

Weight Limit: 0
Facility Carried: CITY BROOK
Bridge Type: CONCRETE T-BEAM
Features Intersected: GUNNERS BROOK

Maintenance/Ownership: City/Municipal

|                                          | 1986: Unknown                                                        |        |
|------------------------------------------|----------------------------------------------------------------------|--------|
|                                          |                                                                      |        |
|                                          |                                                                      |        |
|                                          |                                                                      |        |
|                                          | 0: TH                                                                |        |
|                                          |                                                                      |        |
|                                          |                                                                      | _      |
| Maintenance Garage                       | (Not State Maintained)                                               |        |
|                                          |                                                                      | _      |
| _ 65 0                                   | S6W052 S6W053 Q Q                                                    |        |
| <b>Traffic Counters</b>                  |                                                                      |        |
|                                          |                                                                      | _      |
| Functional Class                         |                                                                      |        |
|                                          |                                                                      |        |
| Speed Zone                               |                                                                      |        |
|                                          |                                                                      |        |
|                                          | 1100 1200                                                            | $\neg$ |
| 2012                                     | 2                                                                    |        |
| 201:                                     | $1 \stackrel{1100}{\longleftarrow} \stackrel{1200}{\longrightarrow}$ | _      |
| 2012<br>2011<br>AADT Counts 2010<br>2008 | $0 \stackrel{1100}{\longleftarrow} \stackrel{1200}{\longleftarrow}$  | _      |
|                                          | 0 1100 1200                                                          |        |
|                                          |                                                                      |        |
| 2008                                     |                                                                      |        |
|                                          |                                                                      | _      |
| 2012                                     |                                                                      |        |
| 2011 Crash Locations 2010 2009           |                                                                      |        |
|                                          |                                                                      |        |
|                                          |                                                                      |        |
|                                          |                                                                      | -      |
| 2008                                     | $_{8}$ $_{lacktriangle}$                                             |        |
|                                          |                                                                      |        |

| Historic Projects                                                                                               | Functional Class                                             | Curves     | Road Widths      | AADT                         | Mileage by Functional Class By Sheet | Mileage by Town By Shee       | t                      |          |            |                     |                             |
|-----------------------------------------------------------------------------------------------------------------|--------------------------------------------------------------|------------|------------------|------------------------------|--------------------------------------|-------------------------------|------------------------|----------|------------|---------------------|-----------------------------|
| Retreatment Bituminous Gravel Concrete Surface Treated                                                          | 7 — 12 — 17                                                  | curve left | <b>←</b> (ft)    | ← (count)                    | 6003 17 - Urban - Collector          | 0.360 BARRE CITY - \$60031201 | 0.36 of 0.36           | DISTRICT | TOWN       | Date: 11/15/13      | ROUTE                       |
| Unknown Bituminous Macadam Plant Mix  Cold Plans and                                                            | 6 — 11 — 16                                                  | Grades     | Traffic Counters | Crash Locations              |                                      |                               |                        |          |            |                     | Min-6003                    |
| Skinny Mix  Skinny Mix  Bituminous  Cold Plane and Bituminous  Concrete  Reclaimed Base and Bituminous Concrete | Speed Zones  SPEED SPEED SPEED SPEED SPEED SPEED SPEED SPEED | grade up   | (counter ID)     | Fatal Property Damage Only   |                                      |                               |                        | 6        | BARRE CITY | 1 of 1 TWN mileage: | ETE mileage:<br>0.0 to 0.36 |
| Concrete                                                                                                        | 25 30 35 40 45 50 55 60 65                                   |            |                  | injury E chiknown chash type | Total Mile                           |                               | Total Mileage: 0.36 mi |          |            | 0.0 to 0.36         | 0.0 to 0.30                 |