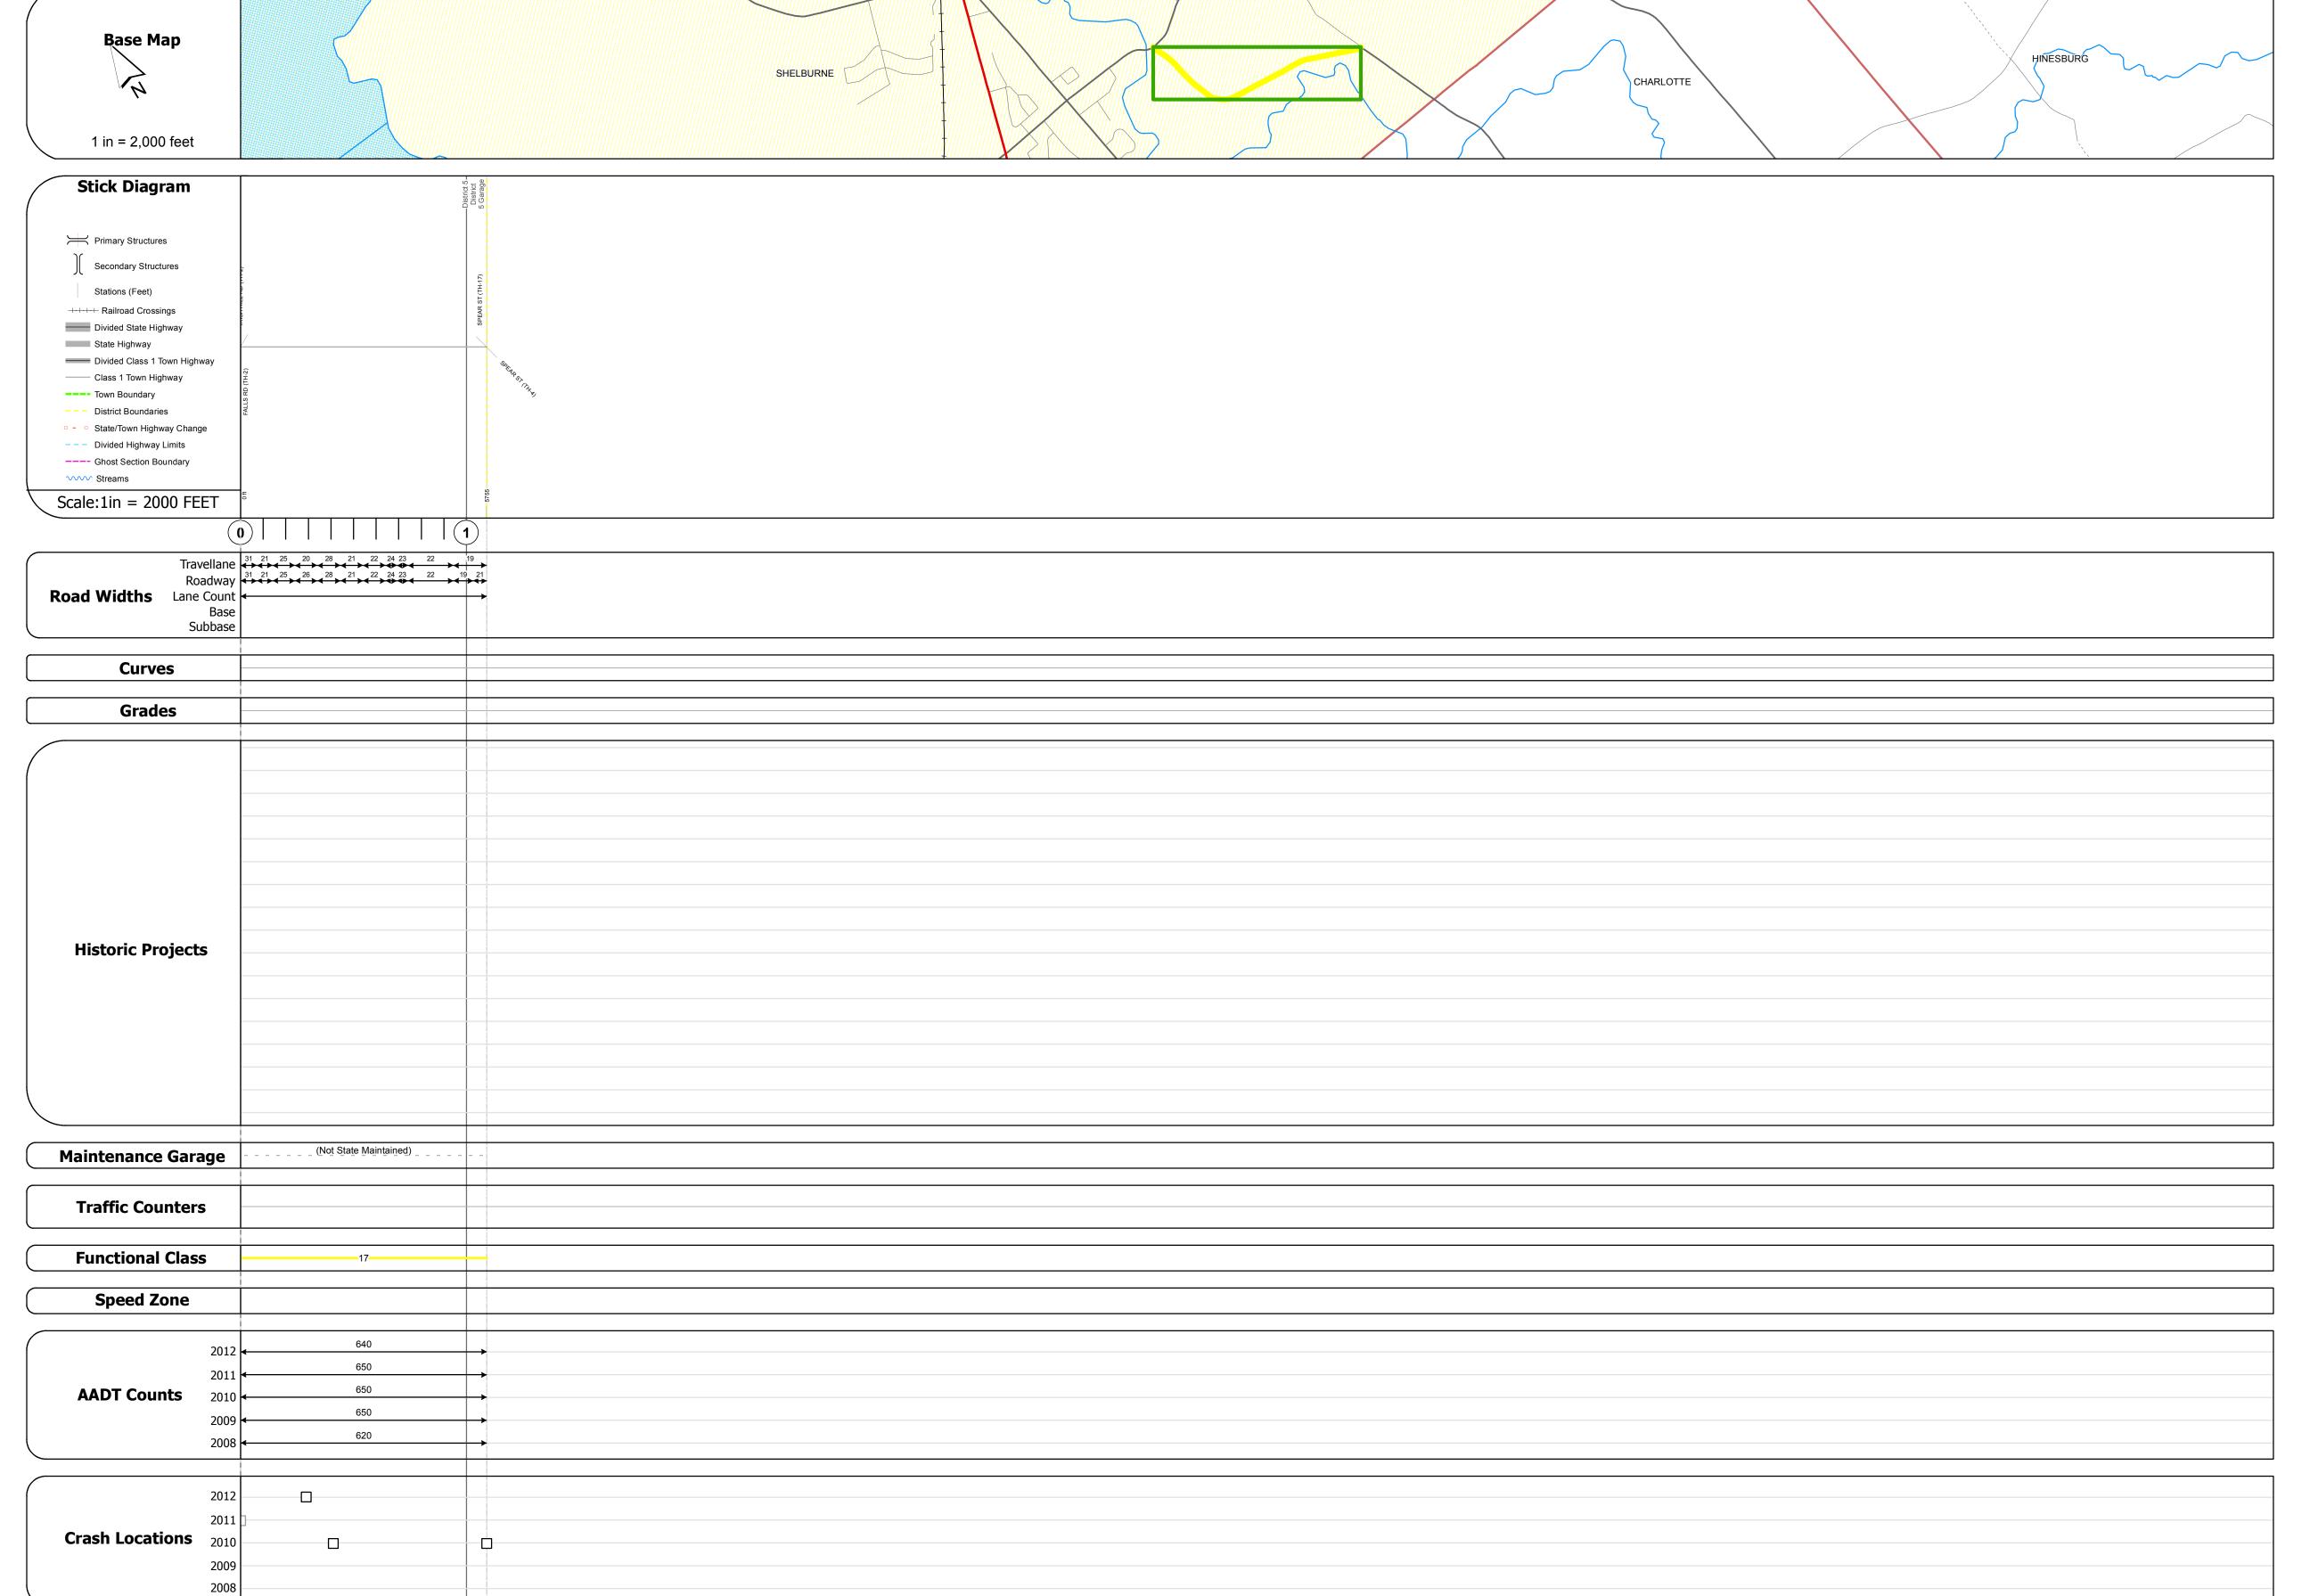

## **Route Log Progress Chart**

Please Note: Errors and Omissions May Exist. Contact the VTrans Mapping Unit with questions or concerns.

**DRAFT** 

Mileage by Town By Sheet

1.09 of 1.09

**DISTRICT** 

1.090 SHELBURNE - S57210413

Total Mileage: 1.090 mi

**DISTRICT TOWN ROUTE SHELBURNE** Urb-5721

**DESCRIPTION BLOCK** 

Mileage by Functional Class By Sheet

5721 17 - Urban - Collector

| TOWN Date: 11/15/13 ROUTE |      |                |       |
|---------------------------|------|----------------|-------|
|                           | TOWN | Date: 11/15/13 | ROUTE |

Speed Zones

Resurface Concrete
Unknown Bituminous
Macadam

Road Widths

Crash Locations

curve left