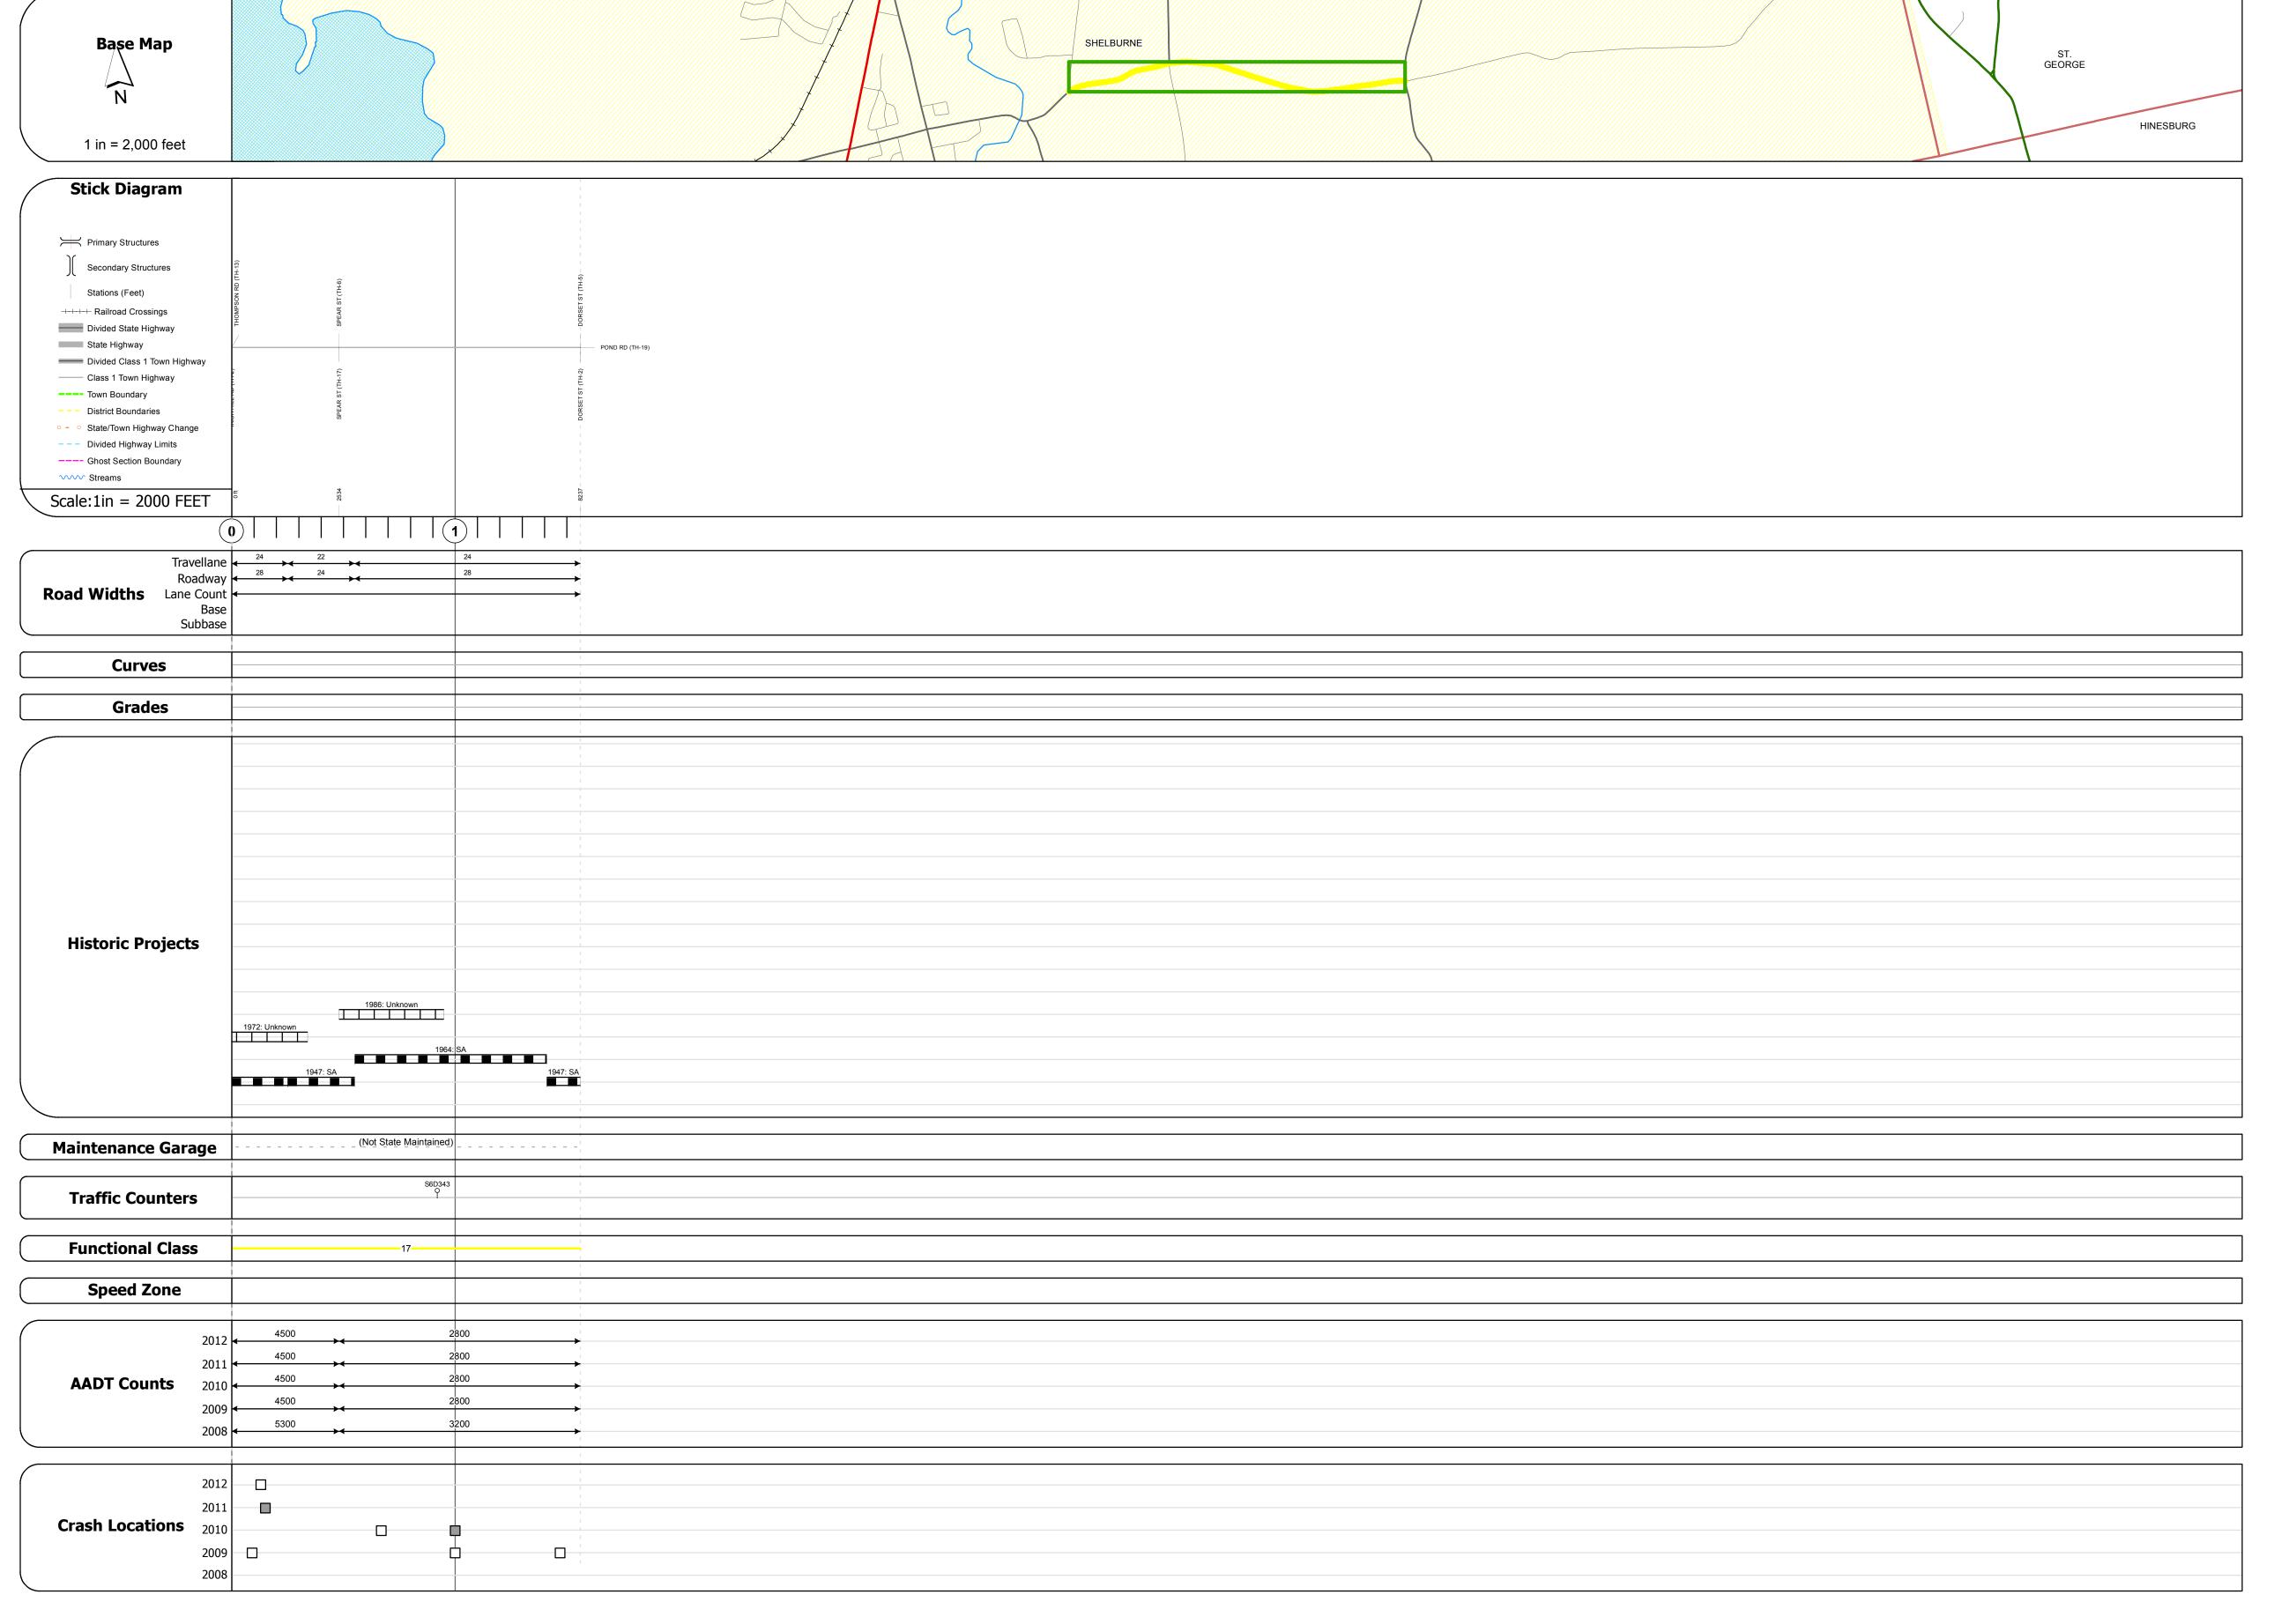

## **Route Log Progress Chart**

Please Note: Errors and Omissions May Exist.
Contact the VTrans Mapping Unit with questions or concerns.

DISTRICT TOWN ROUTE

5 SHELBURNE Urb-5716

**DESCRIPTION BLOCK** 

|                                                         |                                                                                                                                                                                                                                                                                                                                                                                                                                                                                                                                                                                                                                                                                                                                                                                                                                                                                                                                                                                                                                                                                                                                                                                                                                                                                                                                                                                                                                                                                                                                                                                                                                                                                                                                                                                                                                                                                                                                                                                                                                                                                                                               |                       |                  |                            |                                   |                         |                          |                        |          | _         |                  |              |
|---------------------------------------------------------|-------------------------------------------------------------------------------------------------------------------------------------------------------------------------------------------------------------------------------------------------------------------------------------------------------------------------------------------------------------------------------------------------------------------------------------------------------------------------------------------------------------------------------------------------------------------------------------------------------------------------------------------------------------------------------------------------------------------------------------------------------------------------------------------------------------------------------------------------------------------------------------------------------------------------------------------------------------------------------------------------------------------------------------------------------------------------------------------------------------------------------------------------------------------------------------------------------------------------------------------------------------------------------------------------------------------------------------------------------------------------------------------------------------------------------------------------------------------------------------------------------------------------------------------------------------------------------------------------------------------------------------------------------------------------------------------------------------------------------------------------------------------------------------------------------------------------------------------------------------------------------------------------------------------------------------------------------------------------------------------------------------------------------------------------------------------------------------------------------------------------------|-----------------------|------------------|----------------------------|-----------------------------------|-------------------------|--------------------------|------------------------|----------|-----------|------------------|--------------|
| Historic Projects                                       | Historic Projects Functional Class                                                                                                                                                                                                                                                                                                                                                                                                                                                                                                                                                                                                                                                                                                                                                                                                                                                                                                                                                                                                                                                                                                                                                                                                                                                                                                                                                                                                                                                                                                                                                                                                                                                                                                                                                                                                                                                                                                                                                                                                                                                                                            |                       | Road Widths      | AADT                       | Mileage by Functional Class By Sl | neet                    | Mileage by Town By Sheet |                        |          |           |                  |              |
| Retreatment Bituminous Gravel                           | → ↑ 1 <b>→</b> 7 <b>→</b> 12 <b>→</b> 17                                                                                                                                                                                                                                                                                                                                                                                                                                                                                                                                                                                                                                                                                                                                                                                                                                                                                                                                                                                                                                                                                                                                                                                                                                                                                                                                                                                                                                                                                                                                                                                                                                                                                                                                                                                                                                                                                                                                                                                                                                                                                      | curve left            | <b>←</b> (ft)    | (count)                    | 5716 17 - Urban - Collector       | 1.560                   | SHELBURNE - S57160413    | 1.56 of 1.56           | DISTRICT | TOWN      | Date: 11/15/13   | ROUTE        |
| Resurface Concrete Surface Treated Gravel               | 2 8 — 14 — 19                                                                                                                                                                                                                                                                                                                                                                                                                                                                                                                                                                                                                                                                                                                                                                                                                                                                                                                                                                                                                                                                                                                                                                                                                                                                                                                                                                                                                                                                                                                                                                                                                                                                                                                                                                                                                                                                                                                                                                                                                                                                                                                 | curve right           |                  |                            |                                   |                         |                          |                        | DISTRICT | 1 0 1111  | Jucci 11, 15, 15 |              |
| Unknown  Bituminous  Macadam  Plant Mix  Cold Plans and | 6 11 16                                                                                                                                                                                                                                                                                                                                                                                                                                                                                                                                                                                                                                                                                                                                                                                                                                                                                                                                                                                                                                                                                                                                                                                                                                                                                                                                                                                                                                                                                                                                                                                                                                                                                                                                                                                                                                                                                                                                                                                                                                                                                                                       | Grados                | Traffic Counters | Crash Locations            |                                   |                         |                          |                        |          |           |                  | Urb-5716     |
| Cold Plane and Reclaimed Base                           | Speed Zones                                                                                                                                                                                                                                                                                                                                                                                                                                                                                                                                                                                                                                                                                                                                                                                                                                                                                                                                                                                                                                                                                                                                                                                                                                                                                                                                                                                                                                                                                                                                                                                                                                                                                                                                                                                                                                                                                                                                                                                                                                                                                                                   | Grades  ———— grade up | (counter ID)     | Fatal Property Damage Only | ,                                 |                         |                          |                        | _        |           | 1 of 1           | ETE mileage: |
| Bituminous Seal Concrete Concrete                       | SPEED | grade dp              | γ γ              | Injury Unknown Crash Type  |                                   |                         |                          |                        | 5        | SHELBURNE | TWN mileage:     | 0.0 to 1.56  |
| Concrete                                                | 25 30 35 40 45 50 55 60 65                                                                                                                                                                                                                                                                                                                                                                                                                                                                                                                                                                                                                                                                                                                                                                                                                                                                                                                                                                                                                                                                                                                                                                                                                                                                                                                                                                                                                                                                                                                                                                                                                                                                                                                                                                                                                                                                                                                                                                                                                                                                                                    |                       |                  |                            |                                   | Total Mileage: 1 560 mi |                          | Total Mileage: 1 56 mi |          |           | 0.0 to 1.56      | 1            |