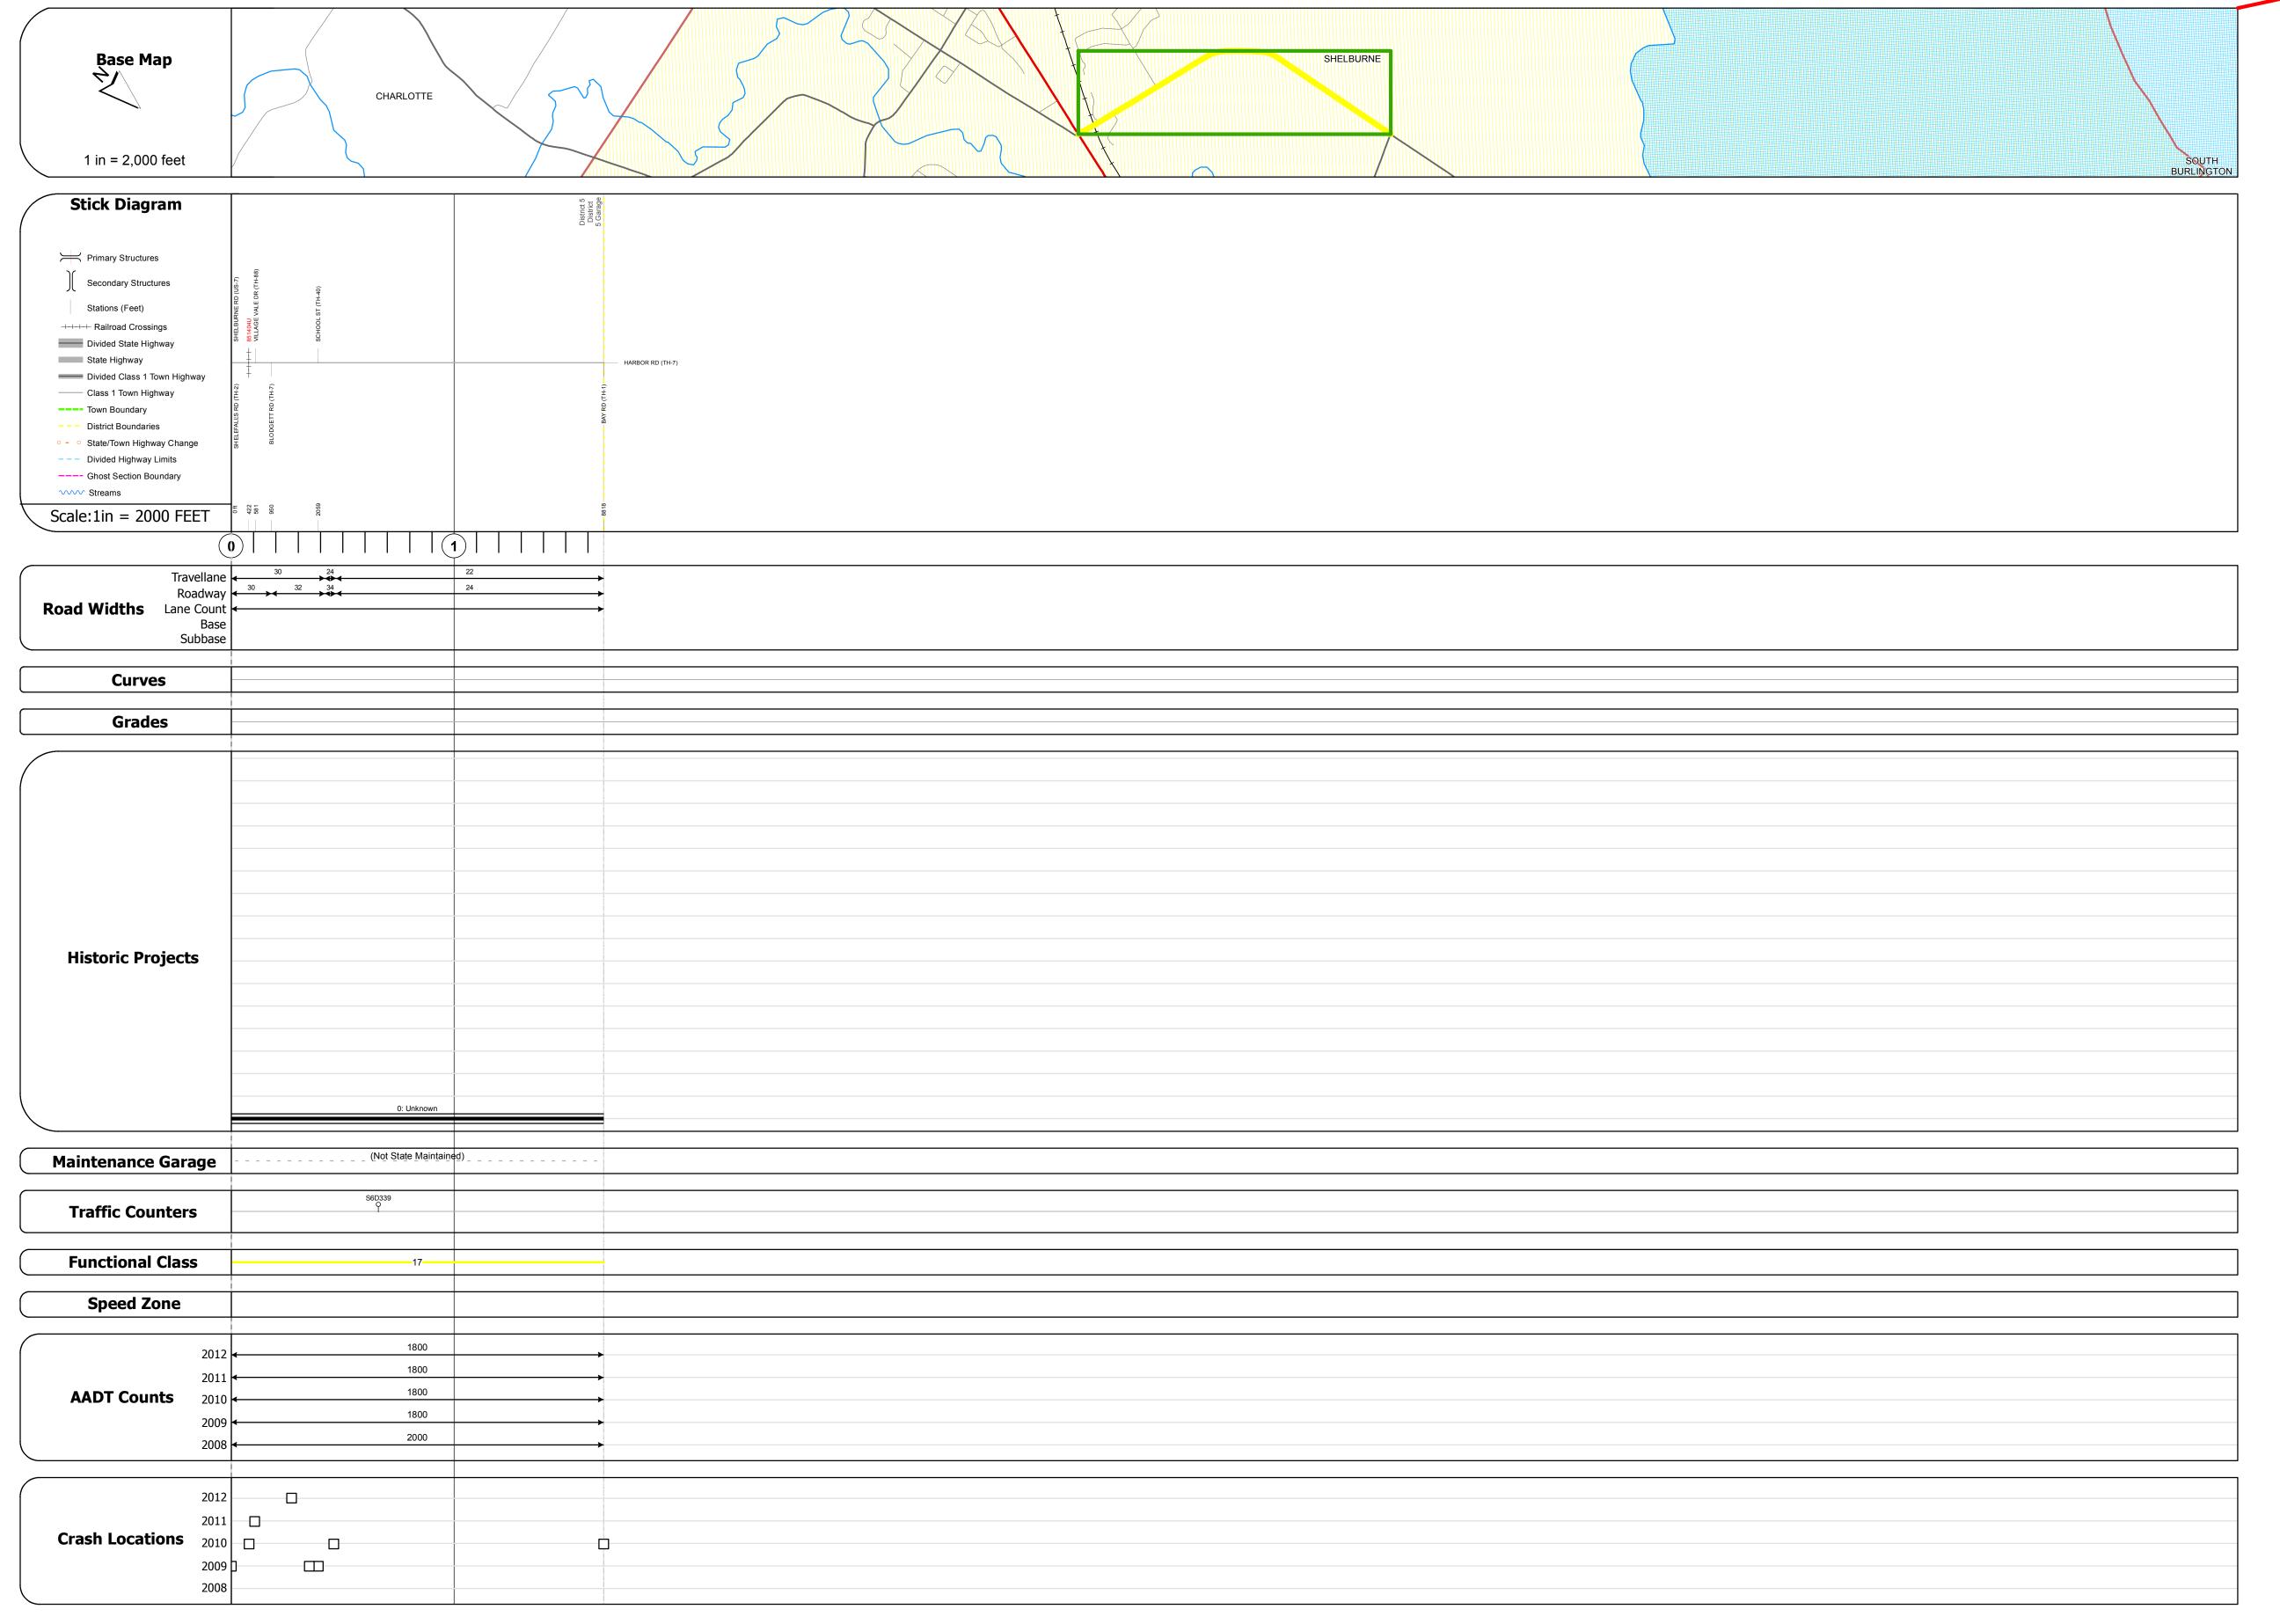

## **Route Log Progress Chart**

Please Note: Errors and Omissions May Exist.
Contact the VTrans Mapping Unit with questions or concerns.

**DRAFT** 

DISTRICT TOWN ROUTE

5 SHELBURNE Urb-5714

**DESCRIPTION BLOCK** 

| Historic Projects                                                | Functional Class | Curves              | Road Widths      | AADT                       | Mileage by Functional Class By Shee | t                      | Mileage by Town By Sheet |                        |          |           |                     |              |
|------------------------------------------------------------------|------------------|---------------------|------------------|----------------------------|-------------------------------------|------------------------|--------------------------|------------------------|----------|-----------|---------------------|--------------|
| Retreatment Resurface  Bituminous Concrete Surface Treated Croud | → 1              | curve left          | <b>←</b> (ft)    | (count)                    | 5714 17 - Urban - Collector         | 1.670                  | SHELBURNE - S57140413    | 1.67 of 1.67           | DISTRICT | TOWN      | Date: 11/15/13      | ROUTE        |
| Unknown  Bituminous  Macadam  Plant Mix  Cold Plans and          | 6 — 11 — 16      | Grades              | Traffic Counters | Crash Locations            |                                     |                        |                          |                        |          |           |                     | Urb-5714     |
| Skinny Mix  Bituminous  Reclaimed Base and Bituminous            | Speed Zones      | Grades  ———grade up | (counter ID)     | Fatal Property Damage Only |                                     |                        |                          |                        | 5        | SHELBURNE | 1 of 1 TWN mileage: | ETE mileage: |
| Bituminous Seal Concrete Concrete  Concrete                      |                  | grade down          | I                | Injury Unknown Crash Type  |                                     | otal Mileage: 1.670 mi |                          | Total Mileage: 1.67 mi |          |           | 0.0 to 1.67         | 0.0 to 1.67  |