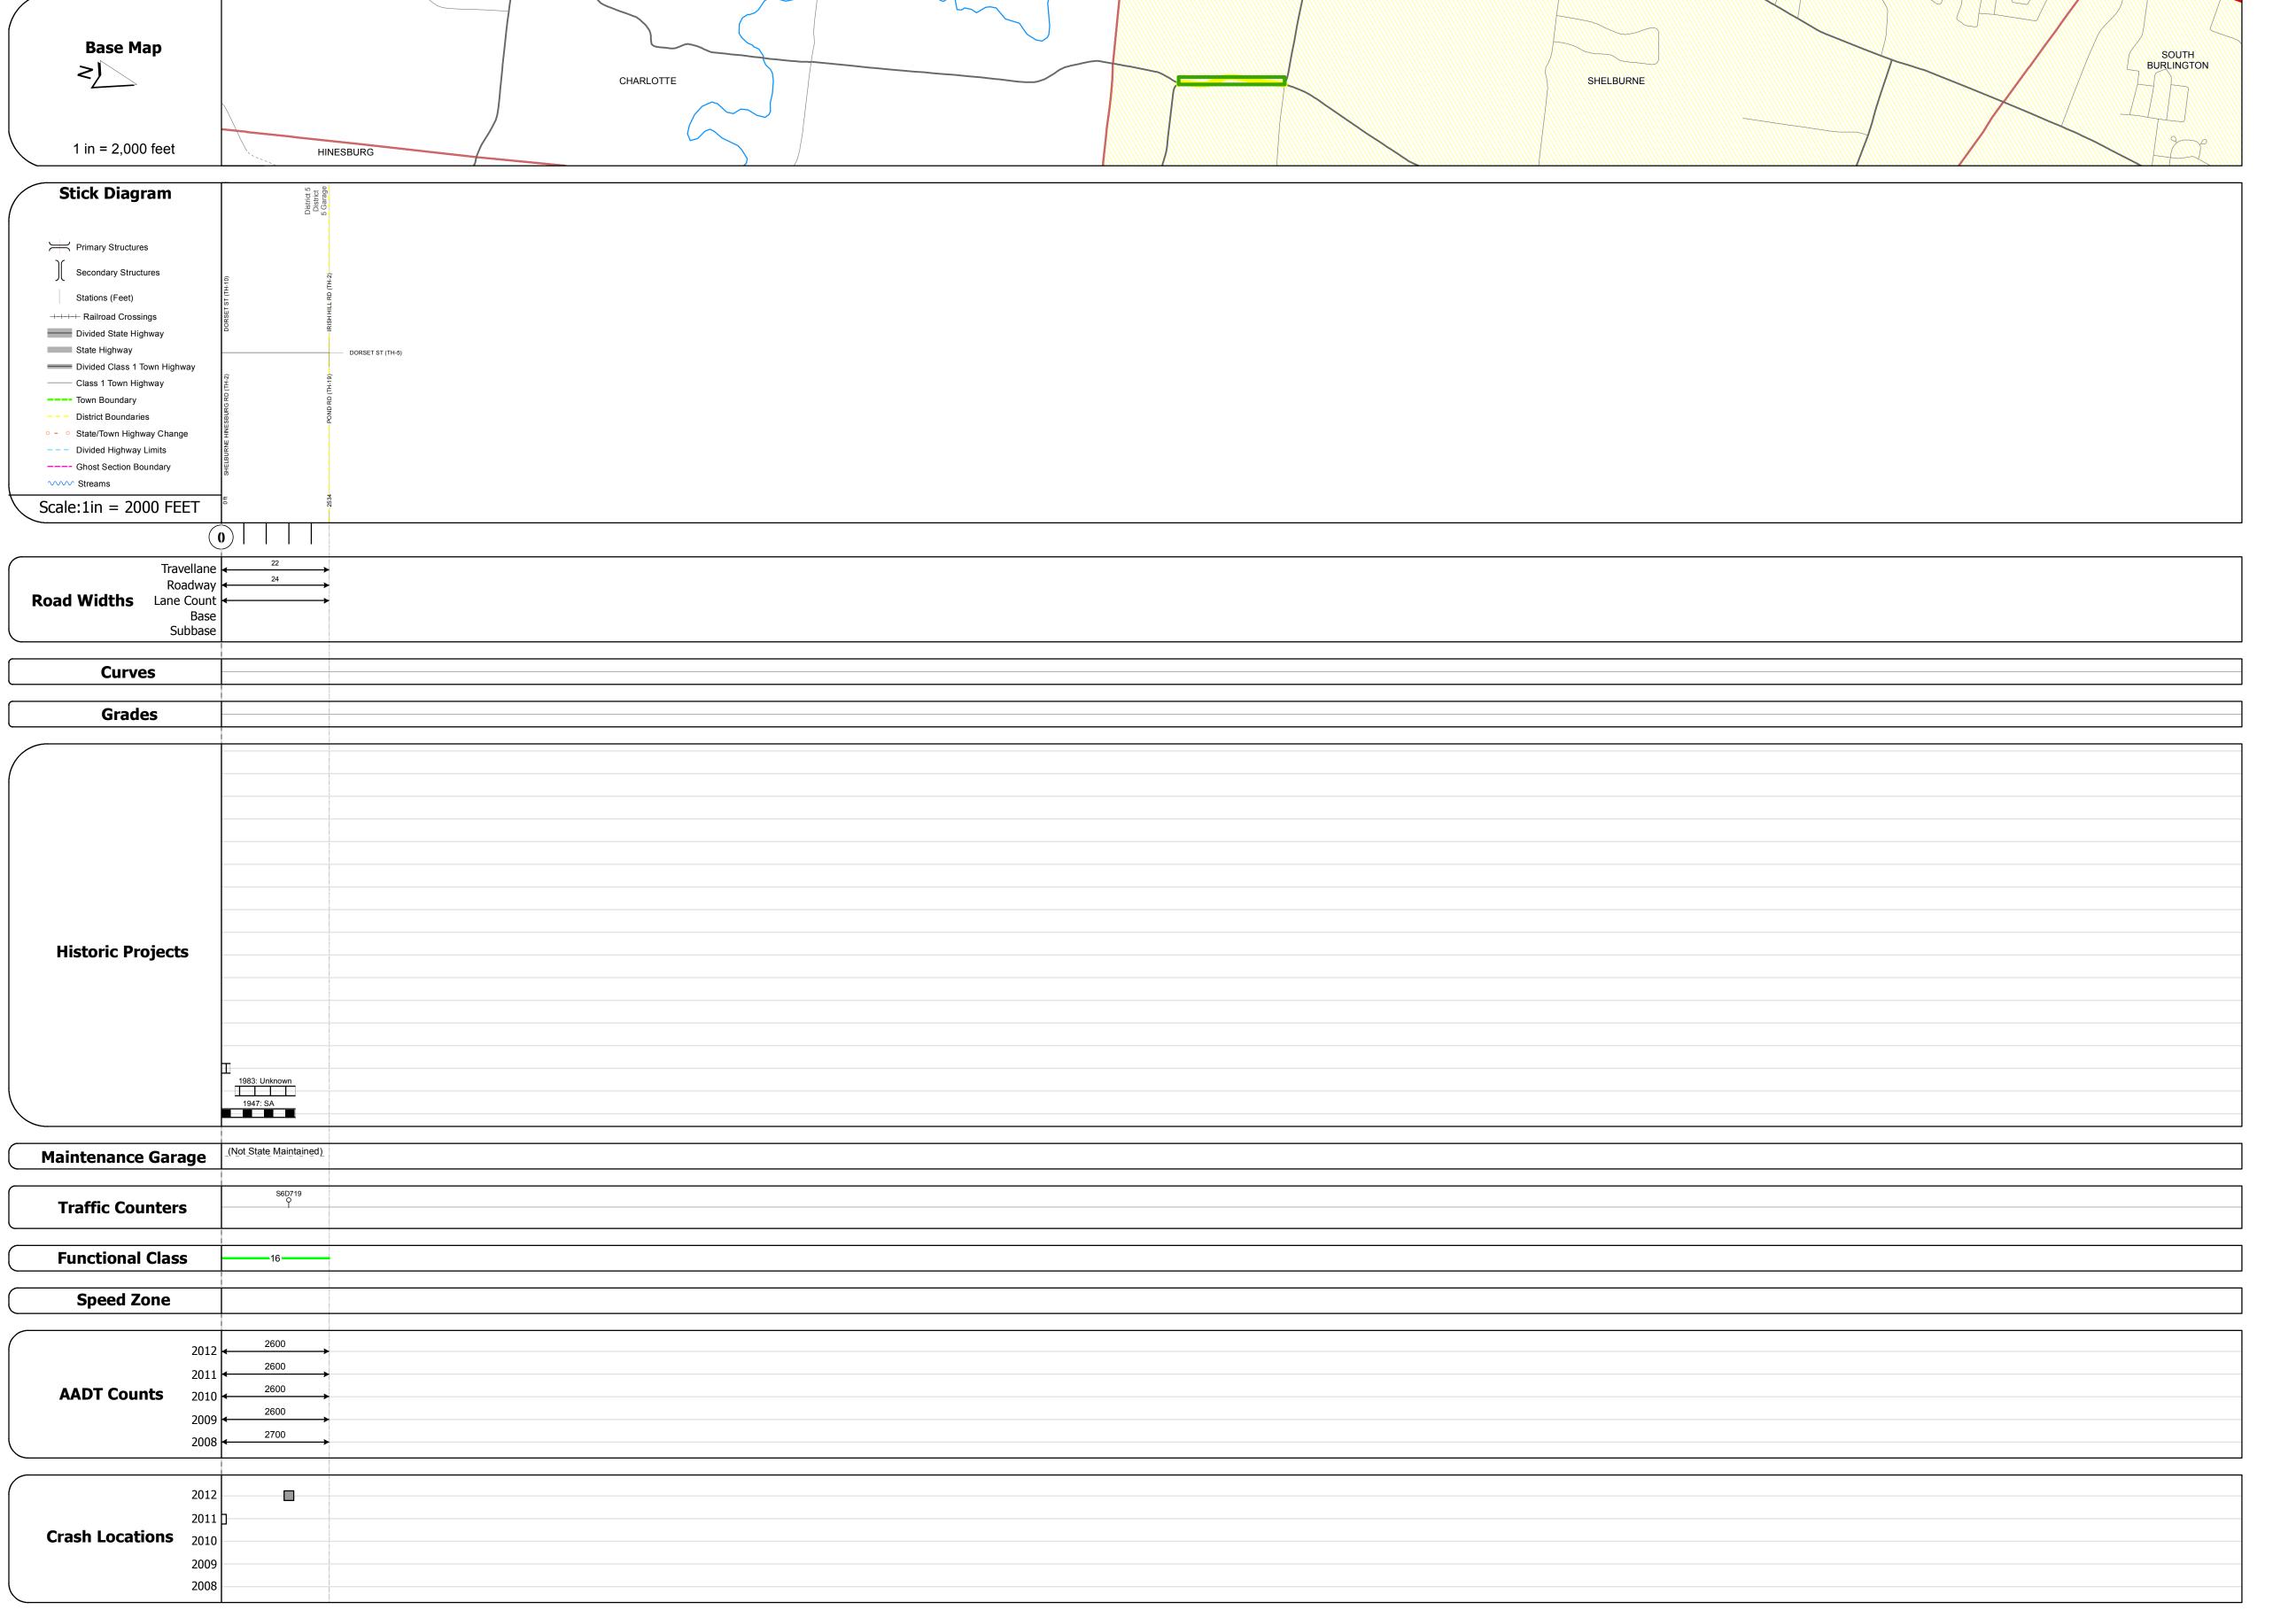

## **Route Log Progress Chart**

Please Note: Errors and Omissions May Exist.
Contact the VTrans Mapping Unit with questions or concerns.

**DRAFT** 

DISTRICT TOWN ROUTE

5 SHELBURNE Urb-5710

**DESCRIPTION BLOCK** 

| Historic Projects                                        | Functional Class                                               | Curves      | Road Widths      | AADT                          | Mileage by Functional Class By Shee |                        | Mileage by Town By Sheet |                        |                  |            |                             |              |
|----------------------------------------------------------|----------------------------------------------------------------|-------------|------------------|-------------------------------|-------------------------------------|------------------------|--------------------------|------------------------|------------------|------------|-----------------------------|--------------|
| Retreatment Bituminous Gravel                            | ├── <del>+</del> 1 <b>──</b> ─ 7 <b>──</b> ─ 12 <b>──</b> ─ 17 | curve left  | <b>←</b> (ft)    | (count)                       | 5710 16 - Urban - Minor Arterial    | 0.480                  | SHELBURNE - S57100413    | 0.48 of 0.48           | DISTRICT         | TOWN       | Date: 11/15/13              | ROUTE        |
| Resurface Concrete Surface Treated Gravel                | 2 8 — 14 — 19                                                  | curve right |                  |                               |                                     |                        |                          |                        | <b>313111201</b> |            | , , ,                       |              |
| Bituminous Mix  Plant Mix                                | 6 11 16                                                        | Grades      | Traffic Counters | Crash Locations               |                                     |                        |                          |                        |                  |            | 4 .5 4                      | Urb-5710     |
| Skinny Mix  Cold Plane and Reclaimed Base and Bituminous | Speed Zones                                                    | grade up    | (counter ID)     | Fatal Property Damage Only    |                                     |                        |                          |                        | E                | SHELBURNE  | 1 of 1                      | ETE mileage: |
| Bituminous Seal Concrete Concrete                        |                                                                | grade down  | Y                | ☐ Injury ☐ Unknown Crash Type |                                     |                        |                          |                        | 3                | SHEEDOKITE | TWN mileage:<br>0.0 to 0.48 | 0.0 to 0.48  |
| Concrete                                                 | 25 50 55 40 45 50 55 60 65                                     |             |                  |                               | To                                  | otal Mileage: 0.480 mi |                          | Total Mileage: 0.48 mi |                  |            | 0.0 to 0.40                 | _            |