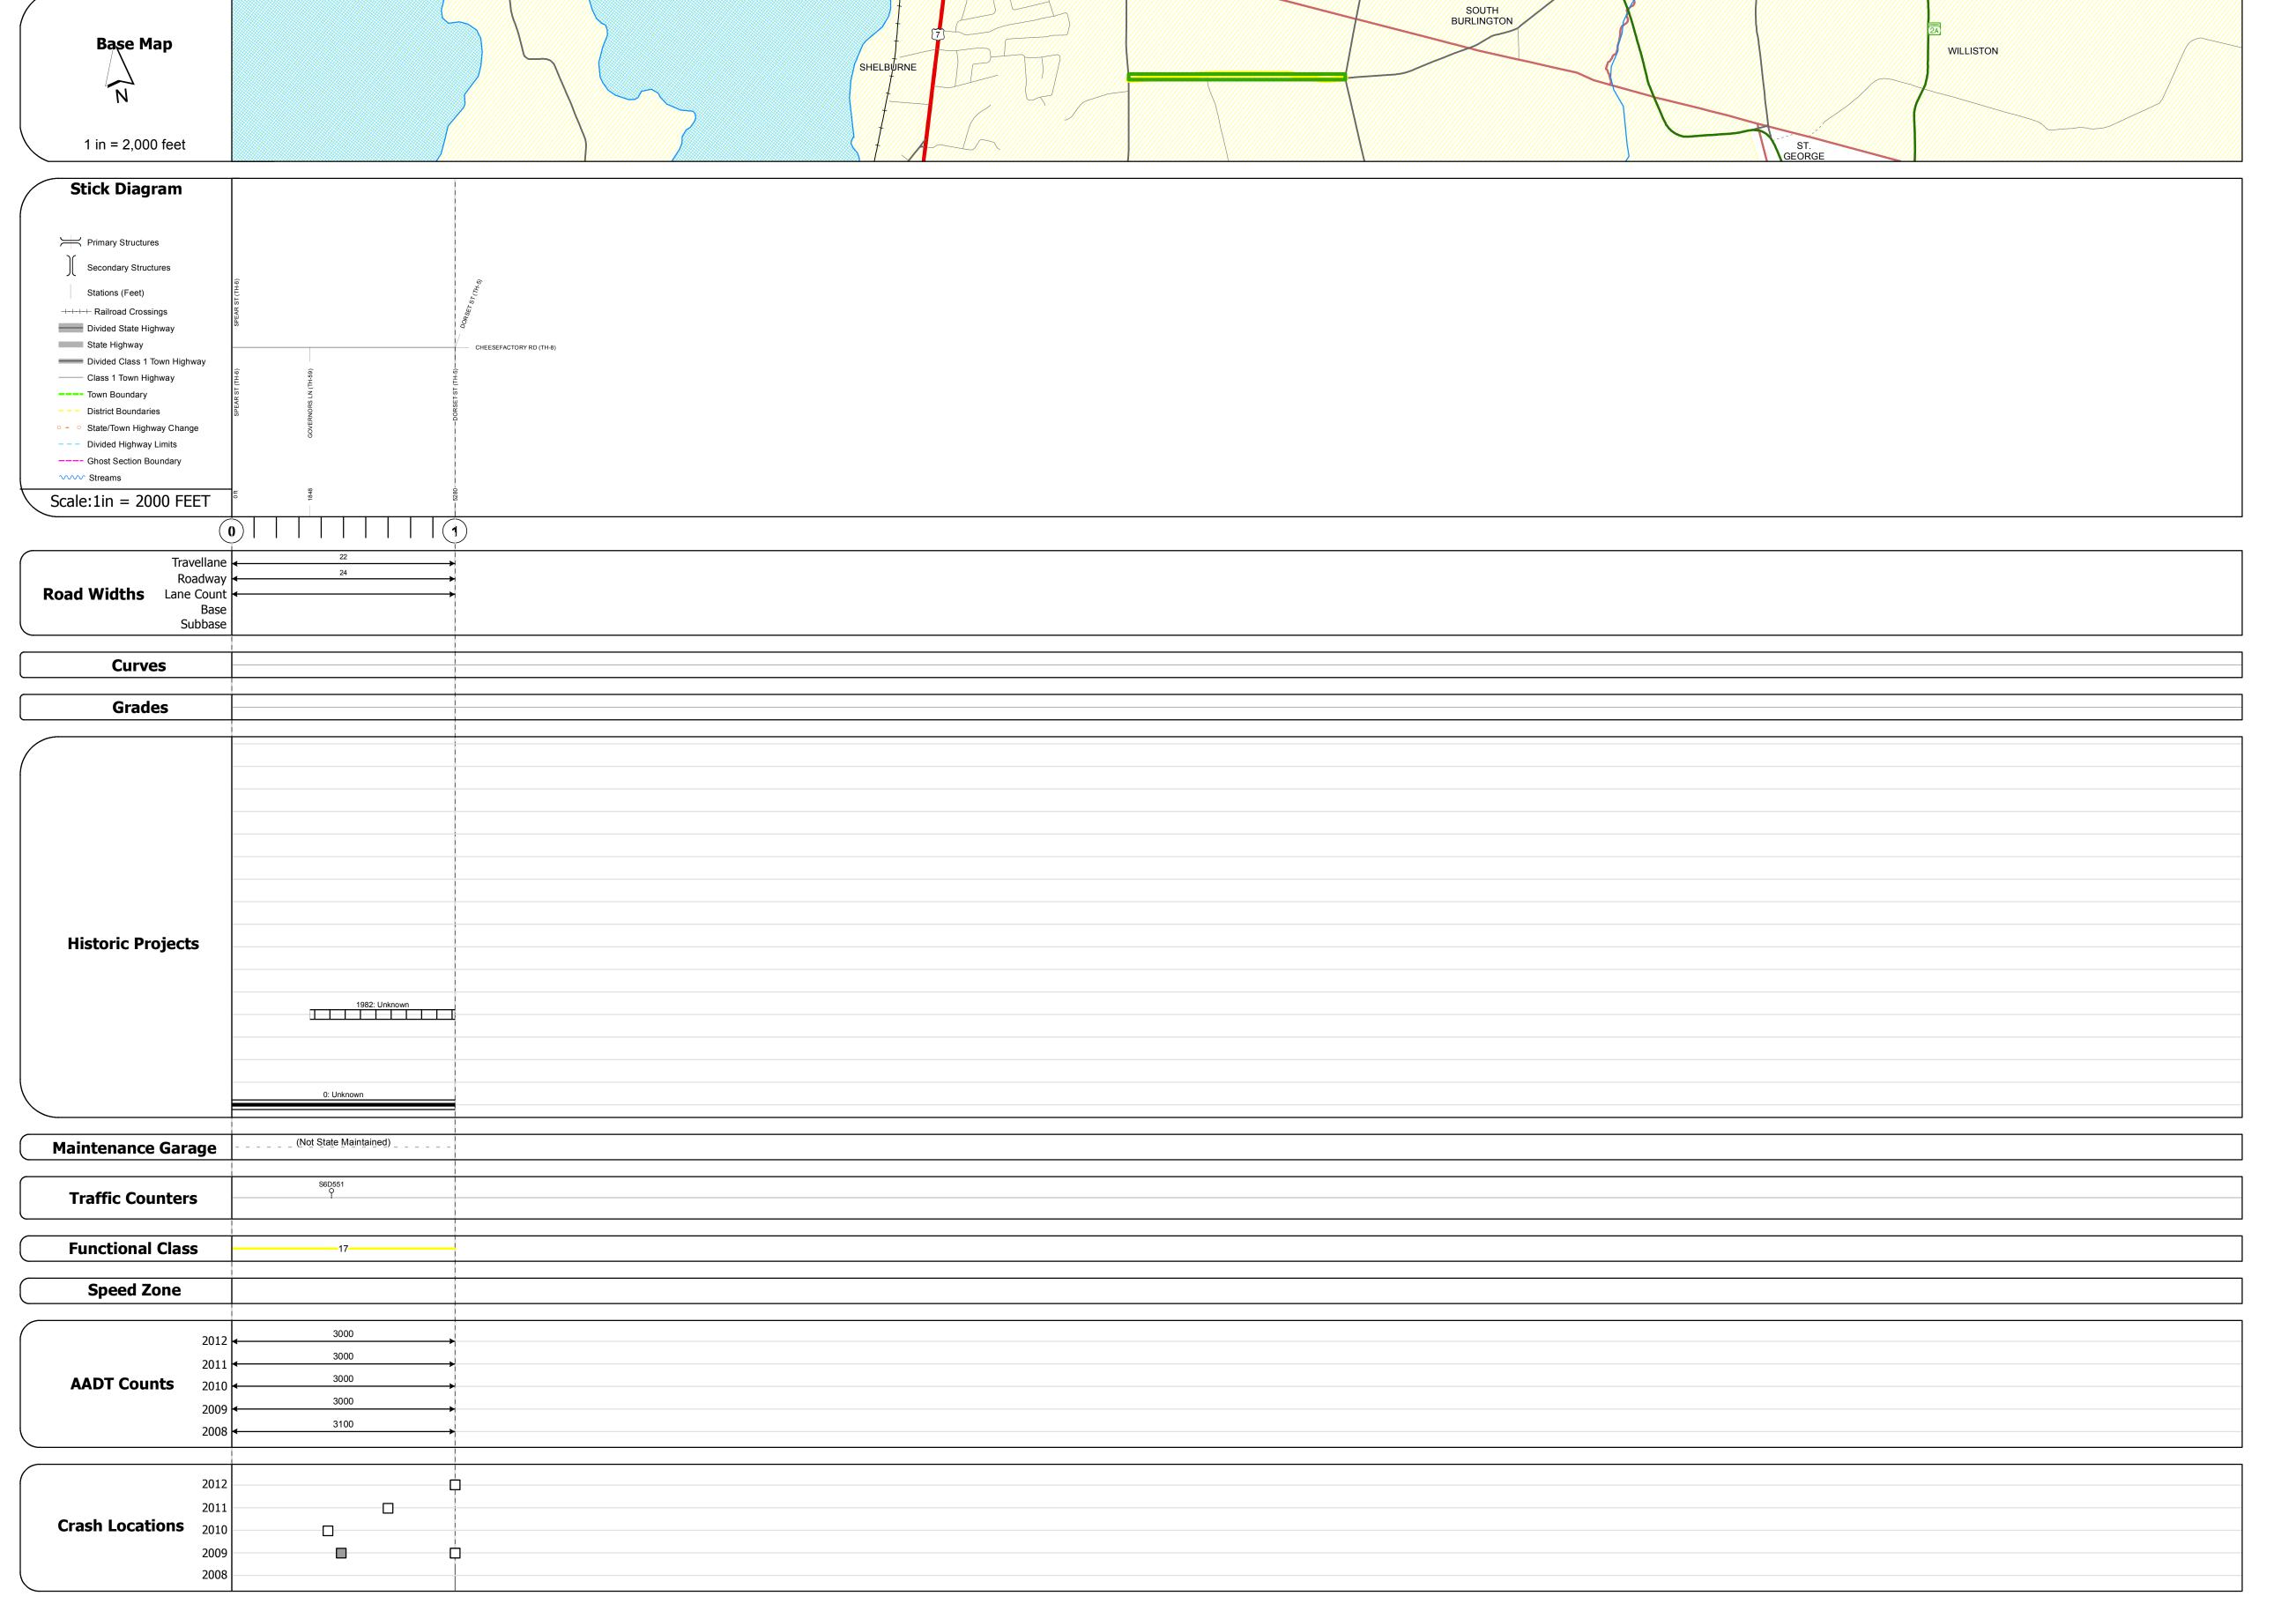

## **Route Log Progress Chart**

DRAFT

Please Note: Errors and Omissions May Exist.

Contact the VTrans Mapping Unit with questions or concerns.

DISTRICT TOWN ROUTE

5 SHELBURNE Urb-5702

**DESCRIPTION BLOCK** 

| Historic Projects                                                    | Functional Class                                                                                                                                                                                                                                                                                                                                                                                                                                                                                                                                                                                                                                                                                                                                                                                                                                                                                                                                                                                                                                                                                                                                                                                                                                                                                                                                                                                                                                                                                                                                                                                                                                                                                                                                                                                                                                                                                                                                                                                                                                                                                                              | Curves                      | Road Widths                   | AADT                                            | Mileage by Functional Class By Sheet |                      | Mileage by Town By Sheet |                       |          |            |                            |              |
|----------------------------------------------------------------------|-------------------------------------------------------------------------------------------------------------------------------------------------------------------------------------------------------------------------------------------------------------------------------------------------------------------------------------------------------------------------------------------------------------------------------------------------------------------------------------------------------------------------------------------------------------------------------------------------------------------------------------------------------------------------------------------------------------------------------------------------------------------------------------------------------------------------------------------------------------------------------------------------------------------------------------------------------------------------------------------------------------------------------------------------------------------------------------------------------------------------------------------------------------------------------------------------------------------------------------------------------------------------------------------------------------------------------------------------------------------------------------------------------------------------------------------------------------------------------------------------------------------------------------------------------------------------------------------------------------------------------------------------------------------------------------------------------------------------------------------------------------------------------------------------------------------------------------------------------------------------------------------------------------------------------------------------------------------------------------------------------------------------------------------------------------------------------------------------------------------------------|-----------------------------|-------------------------------|-------------------------------------------------|--------------------------------------|----------------------|--------------------------|-----------------------|----------|------------|----------------------------|--------------|
| Retreatment Bituminous Concrete Surface Treated                      | → + 1 <b> </b>                                                                                                                                                                                                                                                                                                                                                                                                                                                                                                                                                                                                                                                                                                                                                                                                                                                                                                                                                                                                                                                                                                                                                                                                                                                                                                                                                                                                                                                                                                                                                                                                                                                                                                                                                                                                                                                                                                                                                                                                                                                                                                                | curve left                  | <b>←</b> (ft)                 | (count) →                                       | 5702 17 - Urban - Collector          | 1.000                | SHELBURNE - S57020413    | 1.0 of 1.0            | DISTRICT | TOWN       | Date: 11/15/13             | ROUTE        |
| Unknown Bituminous Macadam Plant Mix  Cold Plant and                 | 2 8 — 14 — 19<br>6 — 11 — 16                                                                                                                                                                                                                                                                                                                                                                                                                                                                                                                                                                                                                                                                                                                                                                                                                                                                                                                                                                                                                                                                                                                                                                                                                                                                                                                                                                                                                                                                                                                                                                                                                                                                                                                                                                                                                                                                                                                                                                                                                                                                                                  |                             | Tueffic Counters              | Crack Locations                                 |                                      |                      |                          |                       |          |            |                            | Urb-5702     |
| Skinny Mix  Cold Plane and Bituminous  Reclaimed Base and Bituminous | Speed Zones                                                                                                                                                                                                                                                                                                                                                                                                                                                                                                                                                                                                                                                                                                                                                                                                                                                                                                                                                                                                                                                                                                                                                                                                                                                                                                                                                                                                                                                                                                                                                                                                                                                                                                                                                                                                                                                                                                                                                                                                                                                                                                                   | <b>Grades</b> ———— grade up | Traffic Counters (counter ID) | Crash Locations  ■ Fatal □ Property Damage Only | y                                    |                      |                          |                       | _        | SHELBURNE  | 1 of 1                     | ETE mileage: |
| Bituminous Seal Concrete Concrete  Concrete                          | SPEED | grade down                  | Y                             | ☐ Injury ☐ Unknown Crash Type                   | Tota                                 | al Mileage: 1.000 mi |                          | Total Mileage: 1.0 mi | 5        | SHEEDORIAL | TWN mileage:<br>0.0 to 1.0 | 0.0 to 1.0   |