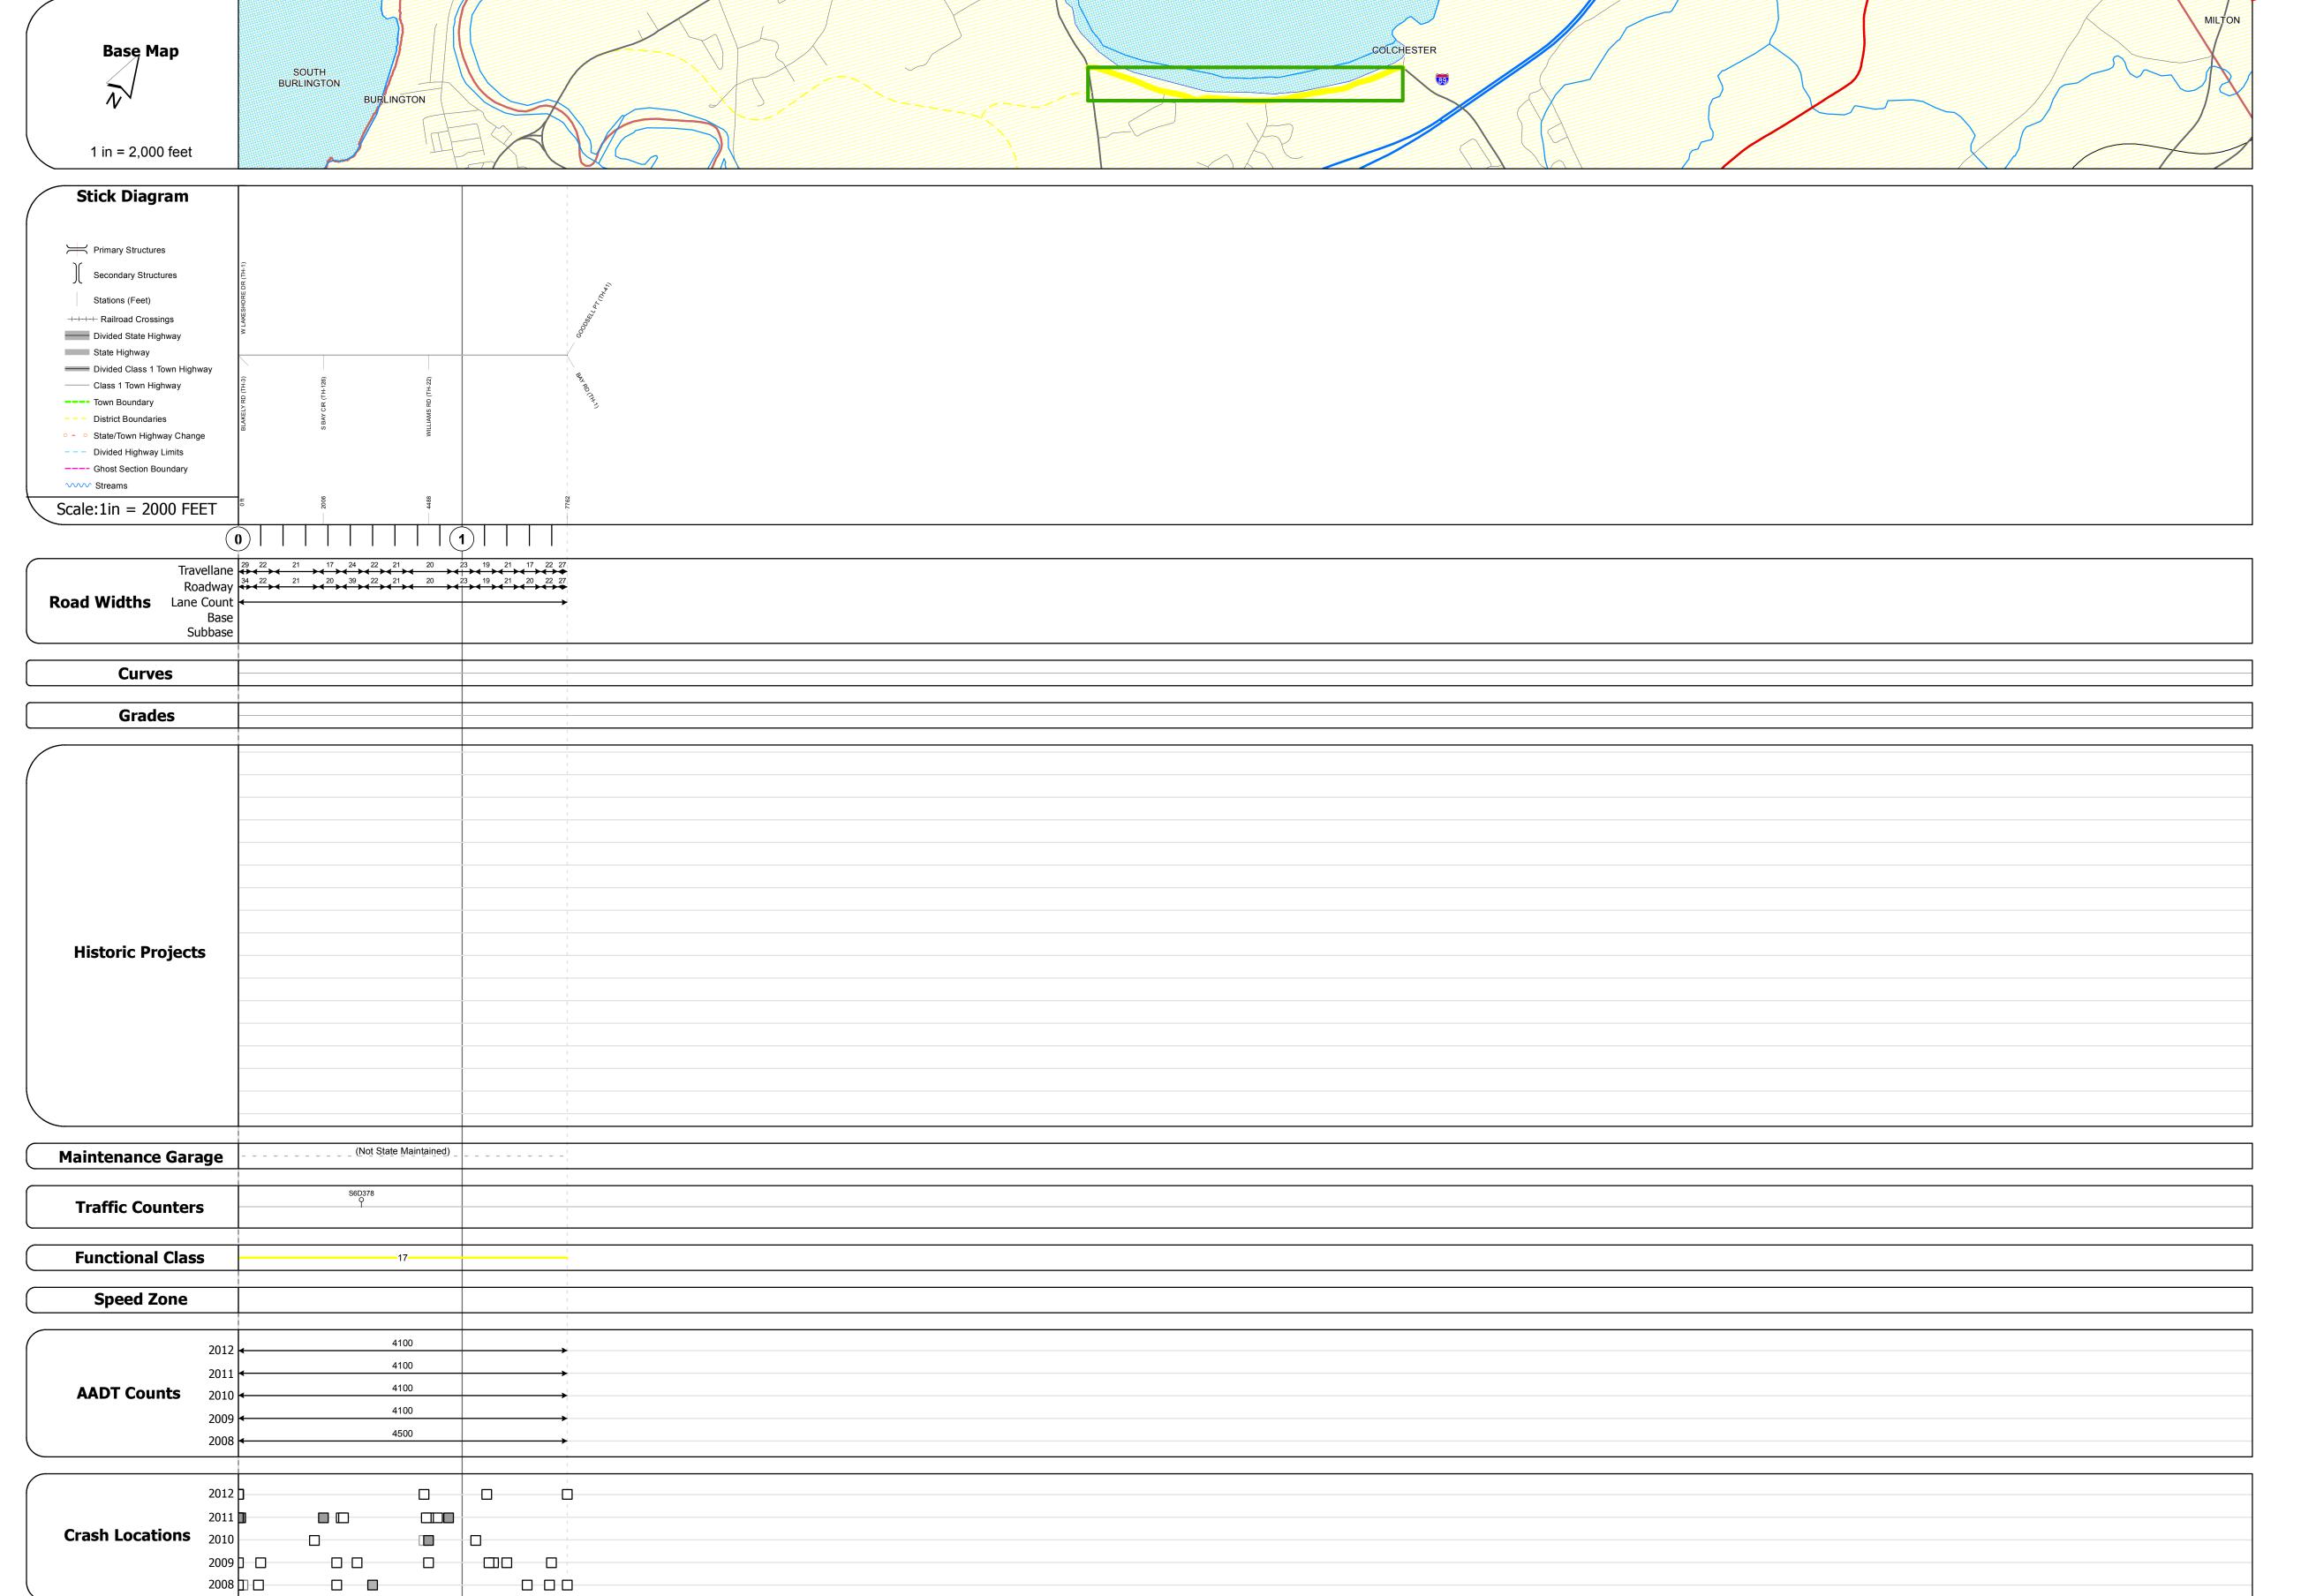

## **Route Log Progress Chart**

**Road Widths** 

Fatal Property Damage Only
Injury Unknown Crash Type

curve left

Please Note: Errors and Omissions May Exist. Contact the VTrans Mapping Unit with questions or concerns.

**DRAFT** 

**DISTRICT TOWN ROUTE Urb-5618** COLCHESTER

**DESCRIPTION BLOCK** 

|     | Mileage by Functional Class By Sheet | Mileage by Town By Sh  | Mileage by Town By Sheet |          |            |                     |                                    |
|-----|--------------------------------------|------------------------|--------------------------|----------|------------|---------------------|------------------------------------|
| 561 | 8 17 - Urban - Collector 1.47        | COLCHESTER - S56180405 | 1.47 of 1.47             | DISTRICT | TOWN       | Date: 11/15/13      | ROUTE                              |
| y   |                                      |                        |                          | 5        | COLCHESTER | 1 of 1 TWN mileage: | Urb-5618  ETE mileage: 0.0 to 1.47 |
|     | Total Mileage: 1.470 n               |                        | Total Mileage: 1.47 mi   |          |            | 0.0 to 1.47         |                                    |

Speed Zones

TIMIT LIMIT LIMIT

Resurface Concrete
Unknown Bituminous Macadam

Skinny Mix

Skinny Mix

Bituminous Mix

Cold Plane and

Bituminous

Concrete

Bituminous Mix

Plant Mix

Reclaimed Base and Bituminous

Concrete