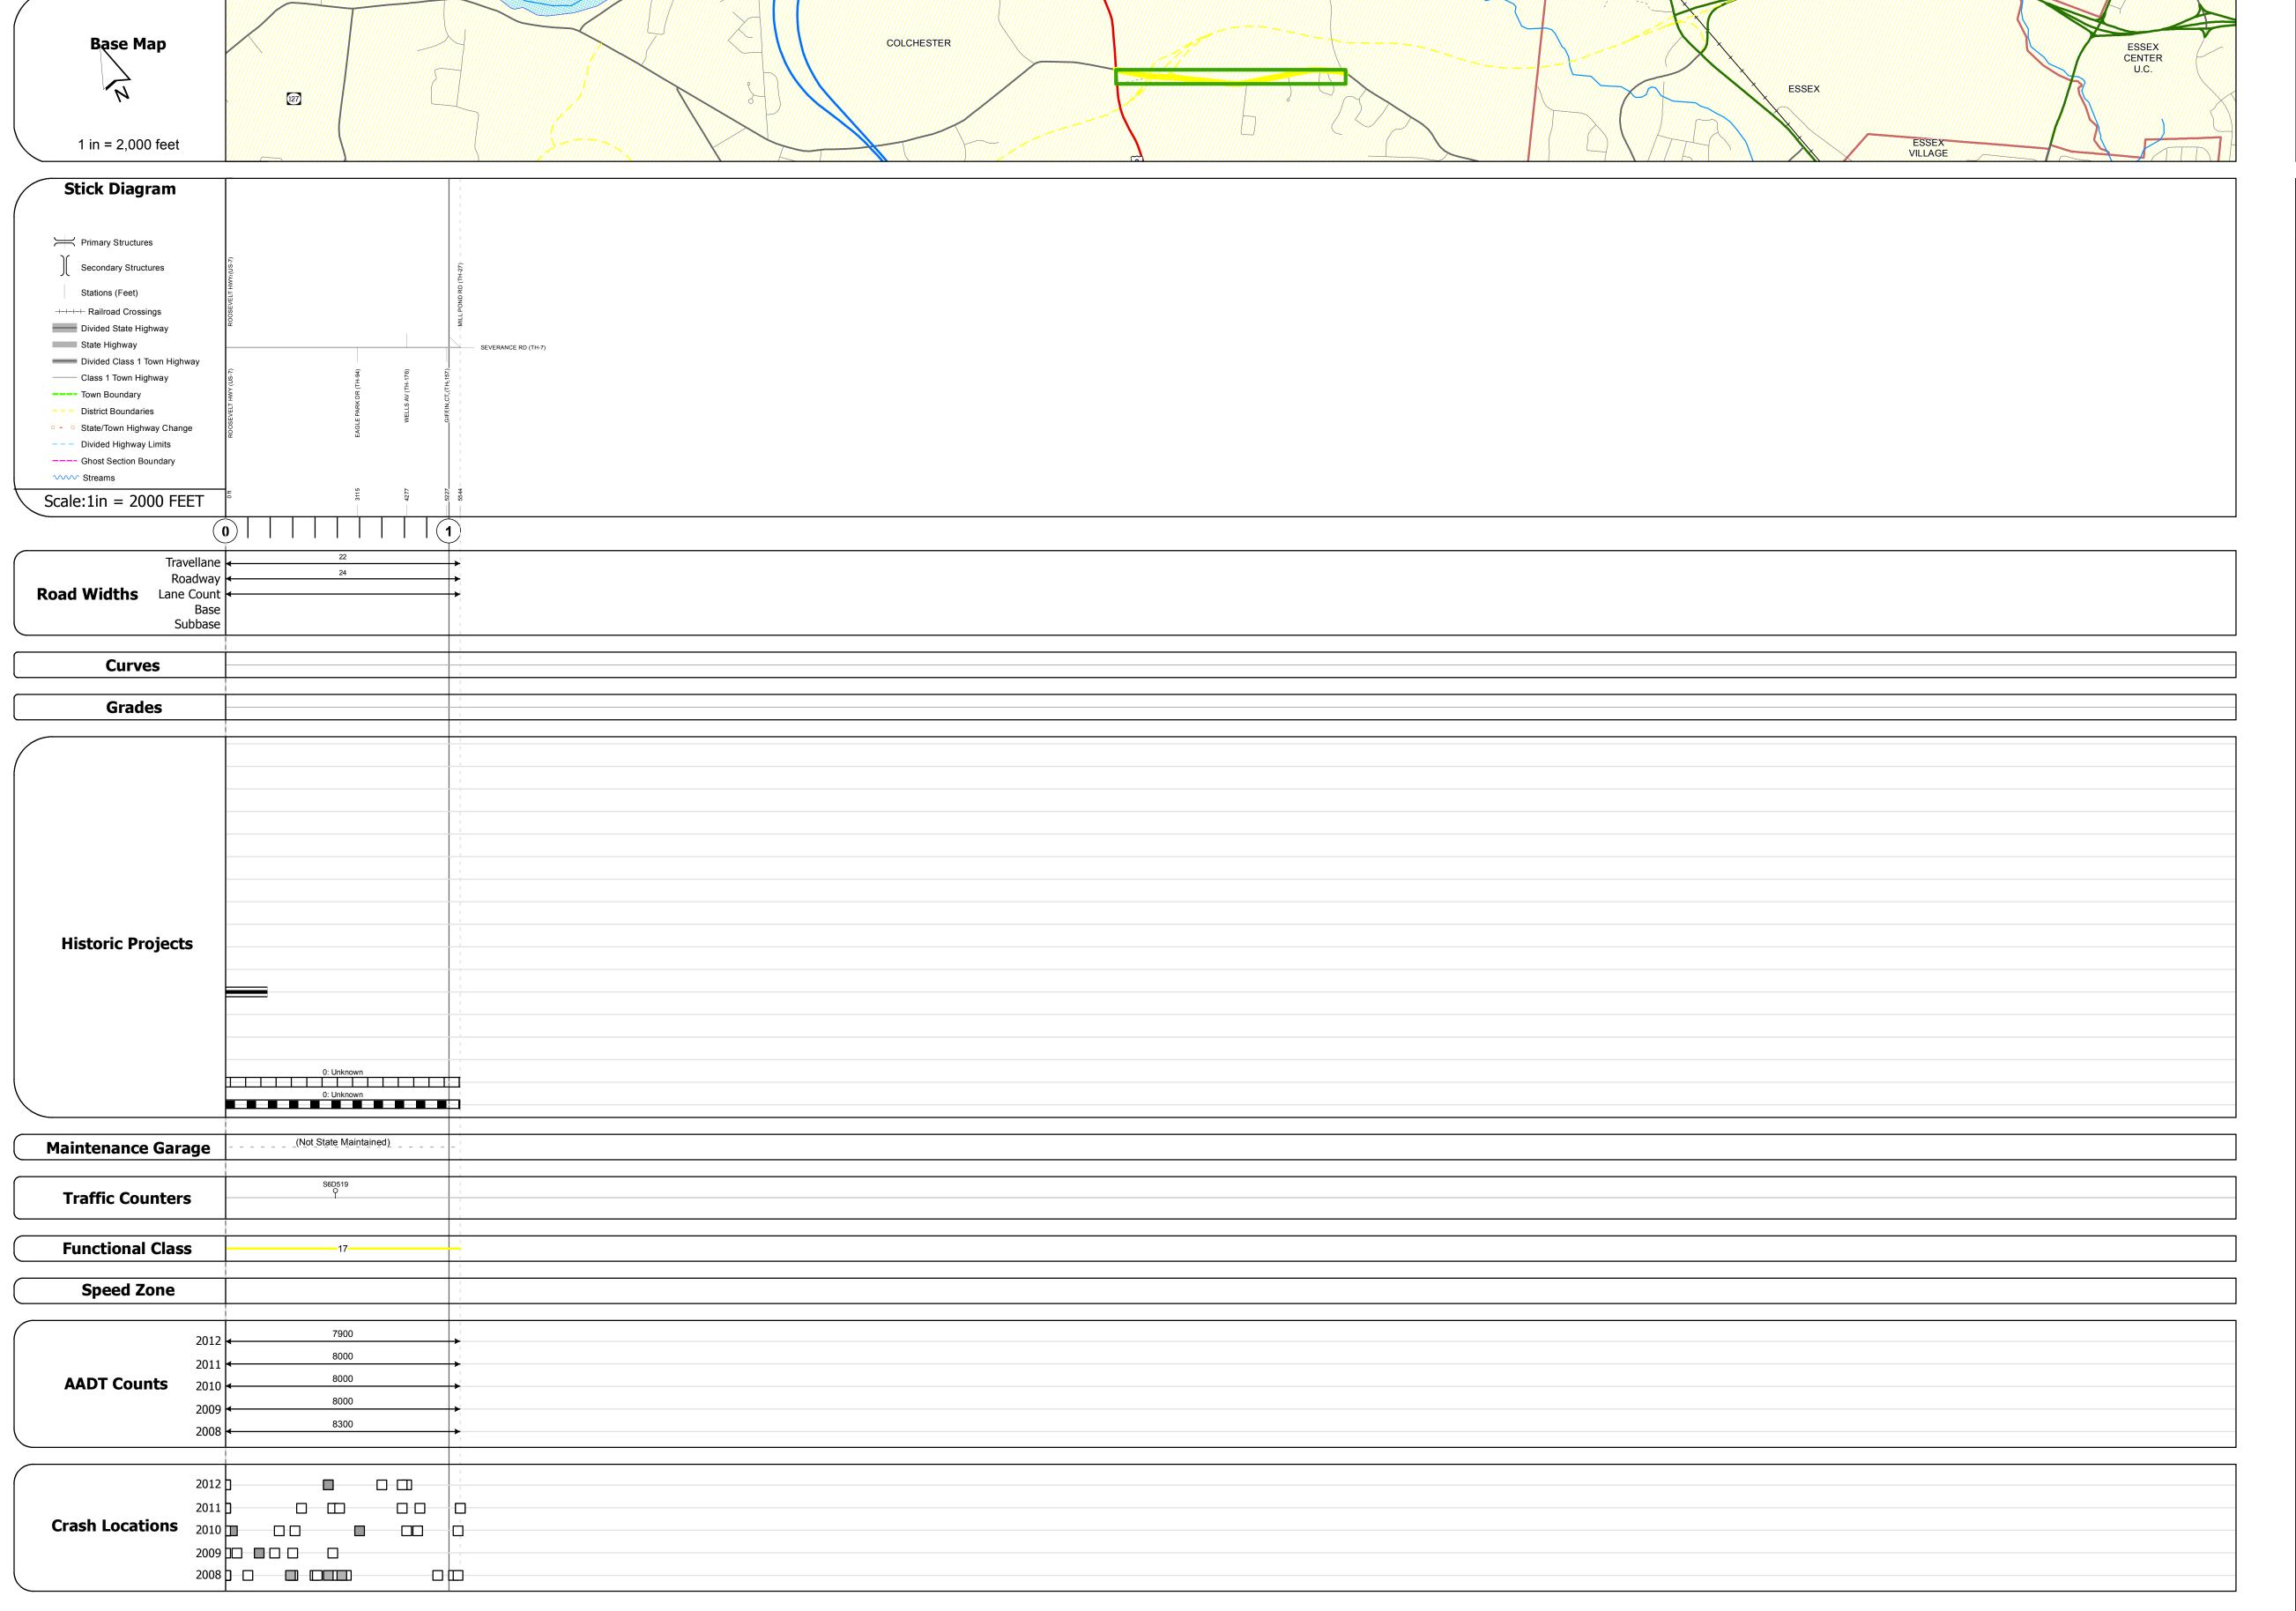

## **Route Log Progress Chart**

Please Note: Errors and Omissions May Exist.
Contact the VTrans Mapping Unit with questions or concerns.

**DRAFT** 

DISTRICT TOWN ROUTE

5 COLCHESTER Urb-5616

**DESCRIPTION BLOCK** 

| <u></u>                                               |                                                 |             |                  |                               |                                   |                         |                          |                        |          |             |                             |              |
|-------------------------------------------------------|-------------------------------------------------|-------------|------------------|-------------------------------|-----------------------------------|-------------------------|--------------------------|------------------------|----------|-------------|-----------------------------|--------------|
| Historic Projects                                     | Functional Class                                | Curves      | Road Widths      | AADT                          | Mileage by Functional Class By Sh | eet                     | Mileage by Town By Sheet |                        |          |             |                             | · ·          |
| Retreatment Bituminous Gravel                         | ├──+ 1 <b>───</b> 7 <b>───</b> 12 <b>───</b> 17 | curve left  | <b>←</b> (ft)    | (count)                       | 5616 17 - Urban - Collector       | 1.050                   | COLCHESTER - S56160405   | 1.05 of 1.05           | DISTRICT | TOWN        | Date: 11/15/13              | ROUTE        |
| Resurface  Unknown  Bituminous  Gravel                | 2 8 — 14 — 19                                   | curve right |                  |                               |                                   |                         |                          |                        | District |             |                             |              |
| Macadam Plant Mix  Cold Plane and                     | 6 —— 11 —— 16                                   | Grades      | Traffic Counters | Crash Locations               |                                   |                         |                          |                        |          |             | 1 of 1                      | Urb-5616     |
| Skinny Mix  Bituminous  Reclaimed Base and Bituminous | Speed Zones                                     | grade up    | (counter ID)     | Fatal Property Damage Only    | ,                                 |                         |                          |                        |          | COLCHESTER  | l l                         | ETE mileage: |
| Bituminous Seal Concrete Concrete                     |                                                 | grade down  | Y                | ■ Injury □ Unknown Crash Type |                                   |                         |                          |                        | 3        | COLCIILSTER | TWN mileage:<br>0.0 to 1.05 | 0.0 to 1.05  |
| Concrete                                              | 25  30  35  40  45  50  55  60  65              |             |                  |                               |                                   | Total Mileago: 1 050 mi |                          | Total Mileago, 1 05 mi |          |             | 0.0 to 1.05                 |              |