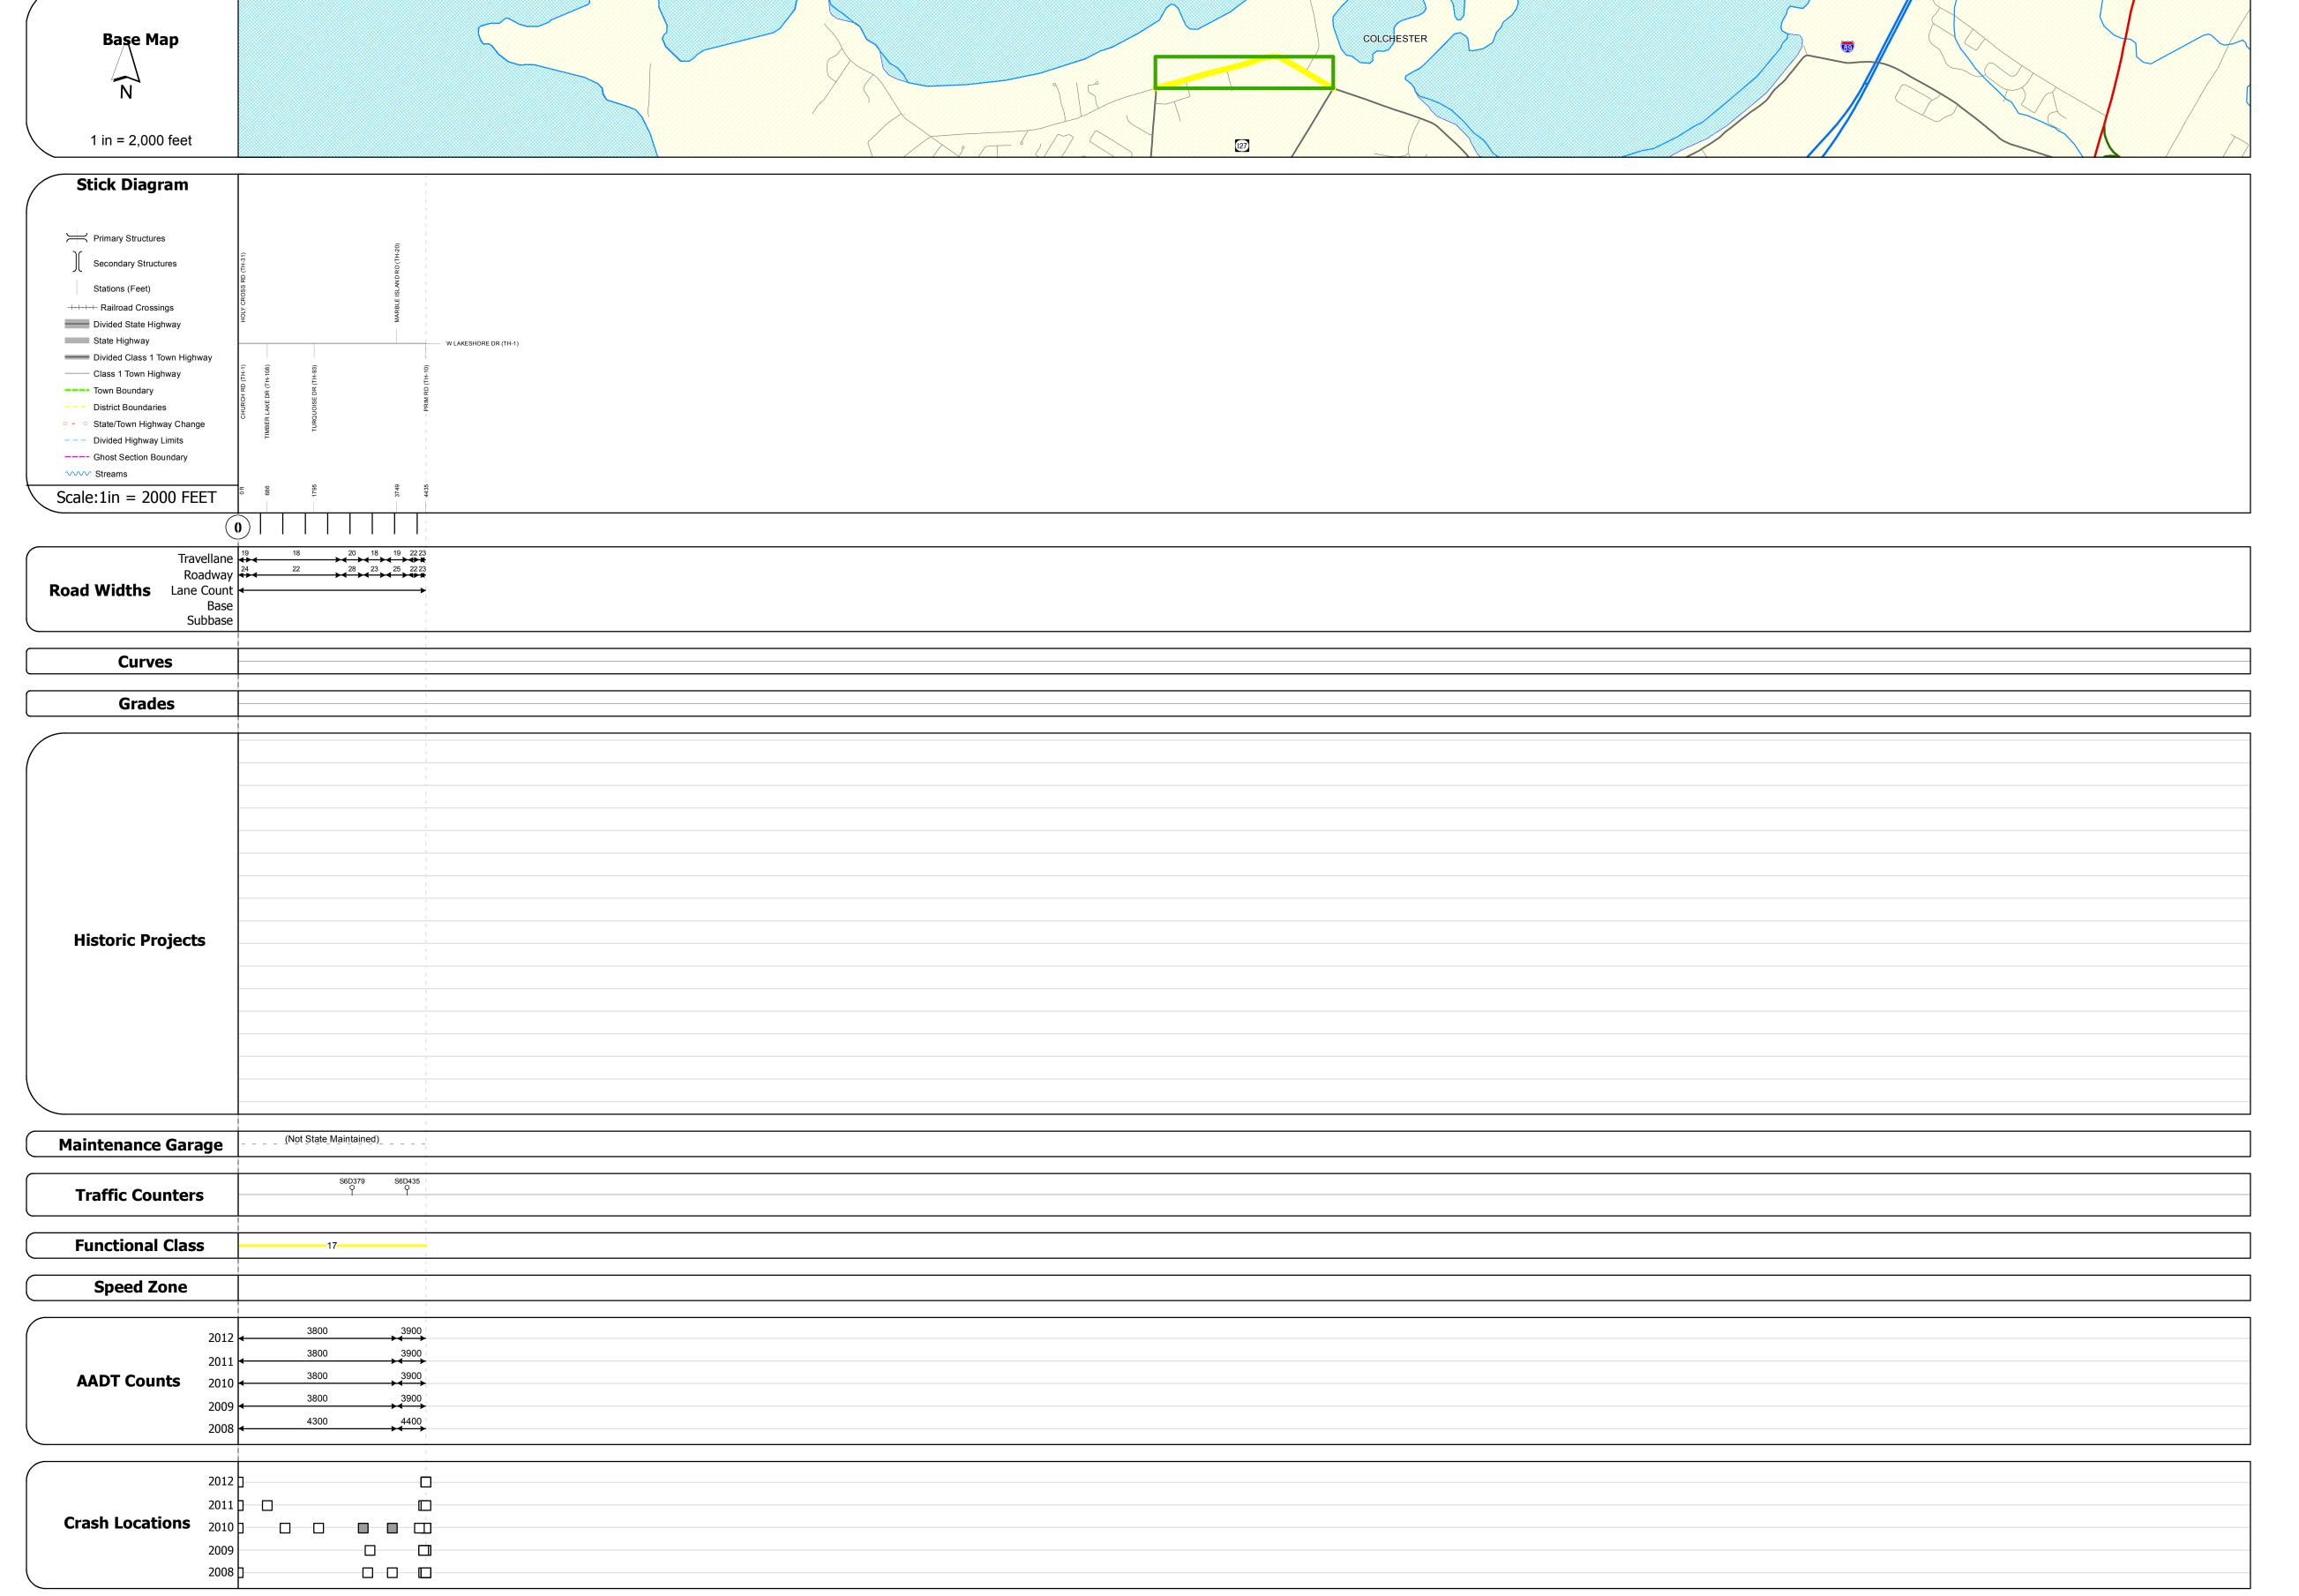

## **Route Log Progress Chart**

**DRAFT** Please Note: Errors and Omissions May Exist. Contact the VTrans Mapping Unit with questions or concerns.

**DISTRICT TOWN ROUTE** Urb-5606 COLCHESTER

**DESCRIPTION BLOCK** 

Mileage by Functional Class By Sheet

| 5606 | 17 - Urban - Collector

Mileage by Town By Sheet

0.84 of 0.84

**DISTRICT** 

0.840 COLCHESTER - S56060405

Total Mileage: 0.840 mi

| TOWN       | Date: 11/15/13      | ROUTE                              |
|------------|---------------------|------------------------------------|
| COLCHESTER | 1 of 1 TWN mileage: | Urb-5606  ETE mileage: 0.0 to 0.84 |

Speed Zones

25 30 35 40 45 50 55 60 65

Resurface Concrete
Unknown Bituminous
Macadam

Bituminous Mix

Skinny Mix

Cold Plane and
Bituminous

Concrete

Bituminous Mix

Plant Mix

Reclaimed Base and Bituminous

Concrete

Road Widths

Crash Locations

Fatal Property Damage Only ■ Injury □ Unknown Crash Type

curve left