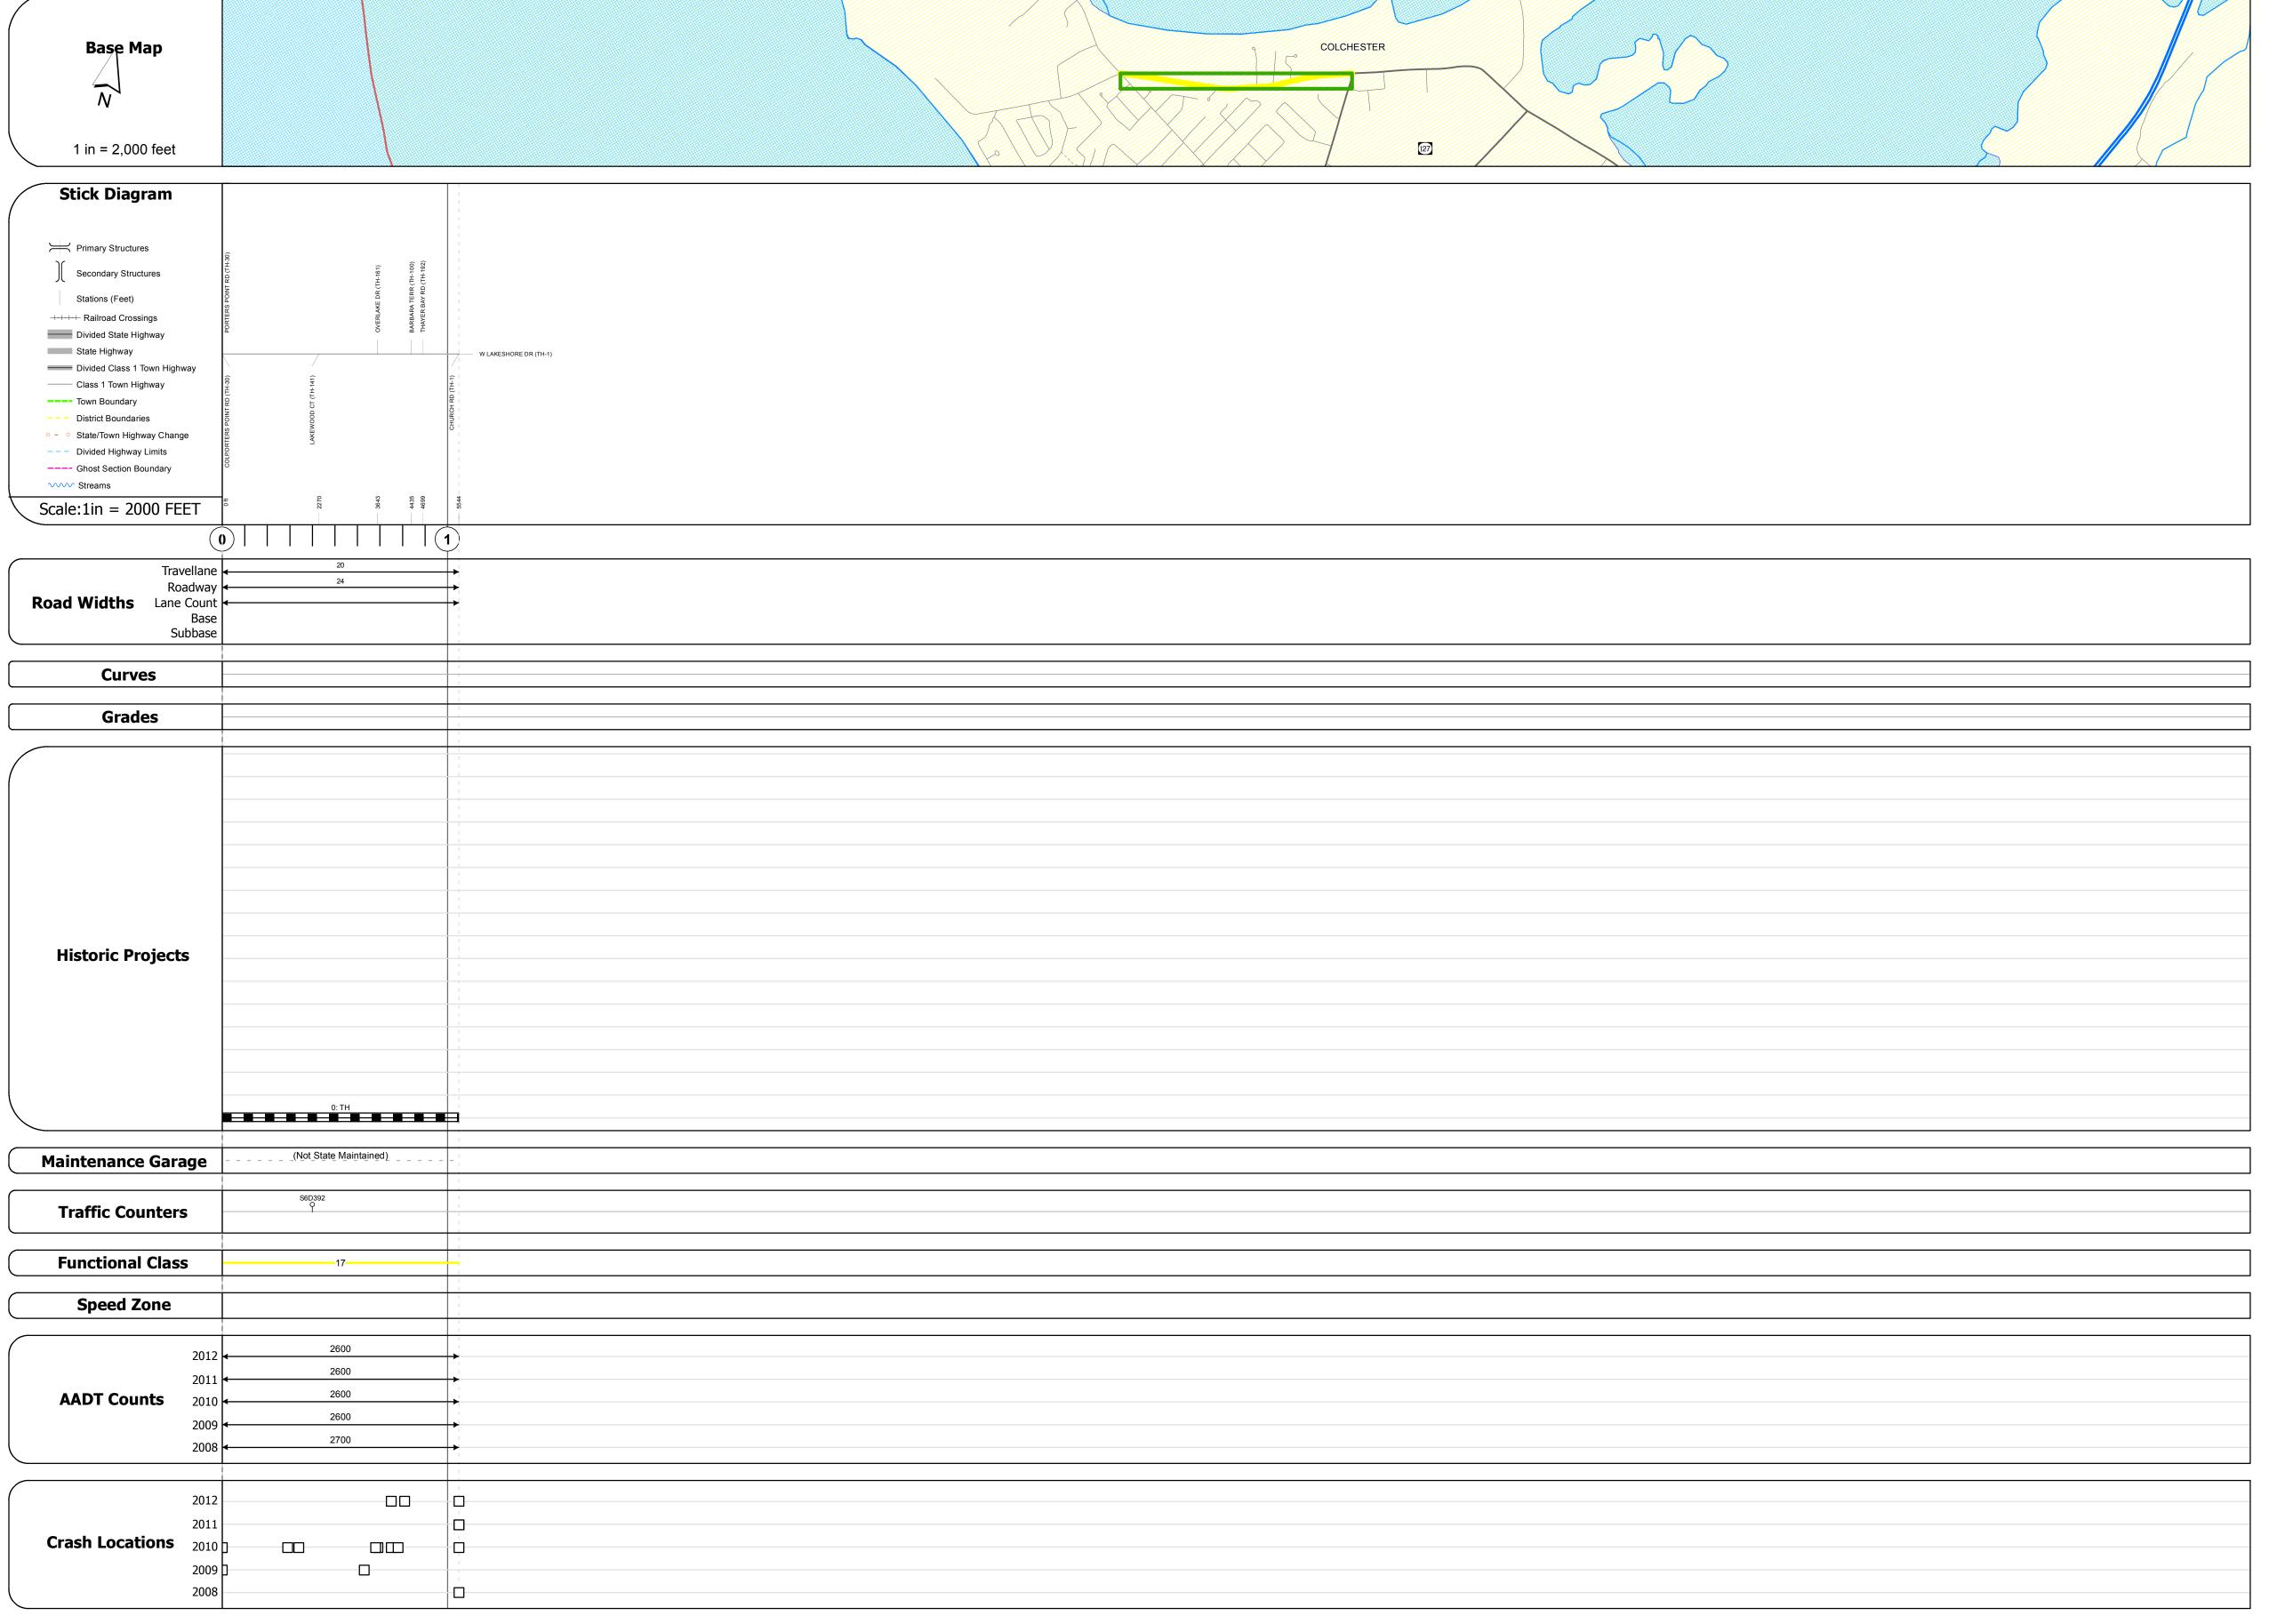

## **Route Log Progress Chart**

Please Note: Errors and Omissions May Exist.
Contact the VTrans Mapping Unit with questions or concerns.

DISTRICT TOWN ROUTE

5 COLCHESTER Urb-5604

**DESCRIPTION BLOCK** 

|                                                                                                  |                                                                                                                                                                                                                                                                                                                                                                                                                                                                                                                                                                                                                                                                                                                                                                                                                                                                                                                                                                                                                                                                                                                                                                                                                                                                                                                                                                                                                                                                                                                                                                                                                                                                                                                                                                                                                                                                                                                                                                                                                                                                                                                               |                                                 |                  |                                                      |                                      |                   |                          |                        | L        |            |                |                             |
|--------------------------------------------------------------------------------------------------|-------------------------------------------------------------------------------------------------------------------------------------------------------------------------------------------------------------------------------------------------------------------------------------------------------------------------------------------------------------------------------------------------------------------------------------------------------------------------------------------------------------------------------------------------------------------------------------------------------------------------------------------------------------------------------------------------------------------------------------------------------------------------------------------------------------------------------------------------------------------------------------------------------------------------------------------------------------------------------------------------------------------------------------------------------------------------------------------------------------------------------------------------------------------------------------------------------------------------------------------------------------------------------------------------------------------------------------------------------------------------------------------------------------------------------------------------------------------------------------------------------------------------------------------------------------------------------------------------------------------------------------------------------------------------------------------------------------------------------------------------------------------------------------------------------------------------------------------------------------------------------------------------------------------------------------------------------------------------------------------------------------------------------------------------------------------------------------------------------------------------------|-------------------------------------------------|------------------|------------------------------------------------------|--------------------------------------|-------------------|--------------------------|------------------------|----------|------------|----------------|-----------------------------|
| Historic Projects                                                                                | Functional Class                                                                                                                                                                                                                                                                                                                                                                                                                                                                                                                                                                                                                                                                                                                                                                                                                                                                                                                                                                                                                                                                                                                                                                                                                                                                                                                                                                                                                                                                                                                                                                                                                                                                                                                                                                                                                                                                                                                                                                                                                                                                                                              | Curves                                          | Road Widths      | AADT                                                 | Mileage by Functional Class By Sheet |                   | Mileage by Town By Sheet |                        |          |            |                |                             |
| Resurface  Bituminous Concrete  Gravel Surface Treated                                           | ├──-+  1 <b>───</b> -7 <b>───</b> 12 <b>───</b> 17                                                                                                                                                                                                                                                                                                                                                                                                                                                                                                                                                                                                                                                                                                                                                                                                                                                                                                                                                                                                                                                                                                                                                                                                                                                                                                                                                                                                                                                                                                                                                                                                                                                                                                                                                                                                                                                                                                                                                                                                                                                                            | curve left                                      | <b>←</b> (ft)    | ← (count)                                            | 5604 17 - Urban - Collector          | 1.050             | COLCHESTER - S56040405   | 1.05 of 1.05           | DISTRICT | TOWN       | Date: 11/15/13 | ROUTE                       |
| Unknown Bituminous Gravel                                                                        | 2 8 — 14 — 19                                                                                                                                                                                                                                                                                                                                                                                                                                                                                                                                                                                                                                                                                                                                                                                                                                                                                                                                                                                                                                                                                                                                                                                                                                                                                                                                                                                                                                                                                                                                                                                                                                                                                                                                                                                                                                                                                                                                                                                                                                                                                                                 | - Curve right                                   |                  |                                                      |                                      |                   |                          |                        |          |            |                | Urb-5604                    |
| Bituminous Mix  Cold Plane and Skinny Mix  Bituminous  Bituminous  Reclaimed Base and Rituminous | 6 —— 11 —— 16  Speed Zones                                                                                                                                                                                                                                                                                                                                                                                                                                                                                                                                                                                                                                                                                                                                                                                                                                                                                                                                                                                                                                                                                                                                                                                                                                                                                                                                                                                                                                                                                                                                                                                                                                                                                                                                                                                                                                                                                                                                                                                                                                                                                                    | Grades                                          | Traffic Counters | Crash Locations                                      |                                      |                   |                          |                        |          |            | 1 of 1         |                             |
| Bituminous Seal Bituminous Concrete and Bituminous Concrete                                      | SPEED | ─ <b>───</b> grade up<br>─ <b>──</b> grade down | (counter ID)     | Fatal Property Damage Only Injury Unknown Crash Type |                                      |                   |                          |                        | 5        | COLCHESTER | TWN mileage:   | ETE mileage:<br>0.0 to 1.05 |
| Concrete                                                                                         | 25 30 35 40 45 50 55 60 65                                                                                                                                                                                                                                                                                                                                                                                                                                                                                                                                                                                                                                                                                                                                                                                                                                                                                                                                                                                                                                                                                                                                                                                                                                                                                                                                                                                                                                                                                                                                                                                                                                                                                                                                                                                                                                                                                                                                                                                                                                                                                                    | ·                                               |                  |                                                      | Total                                | Mileage: 1.050 mi |                          | Total Mileage: 1.05 mi |          |            | 0.0 to 1.05    | 0.0 to 1.05                 |