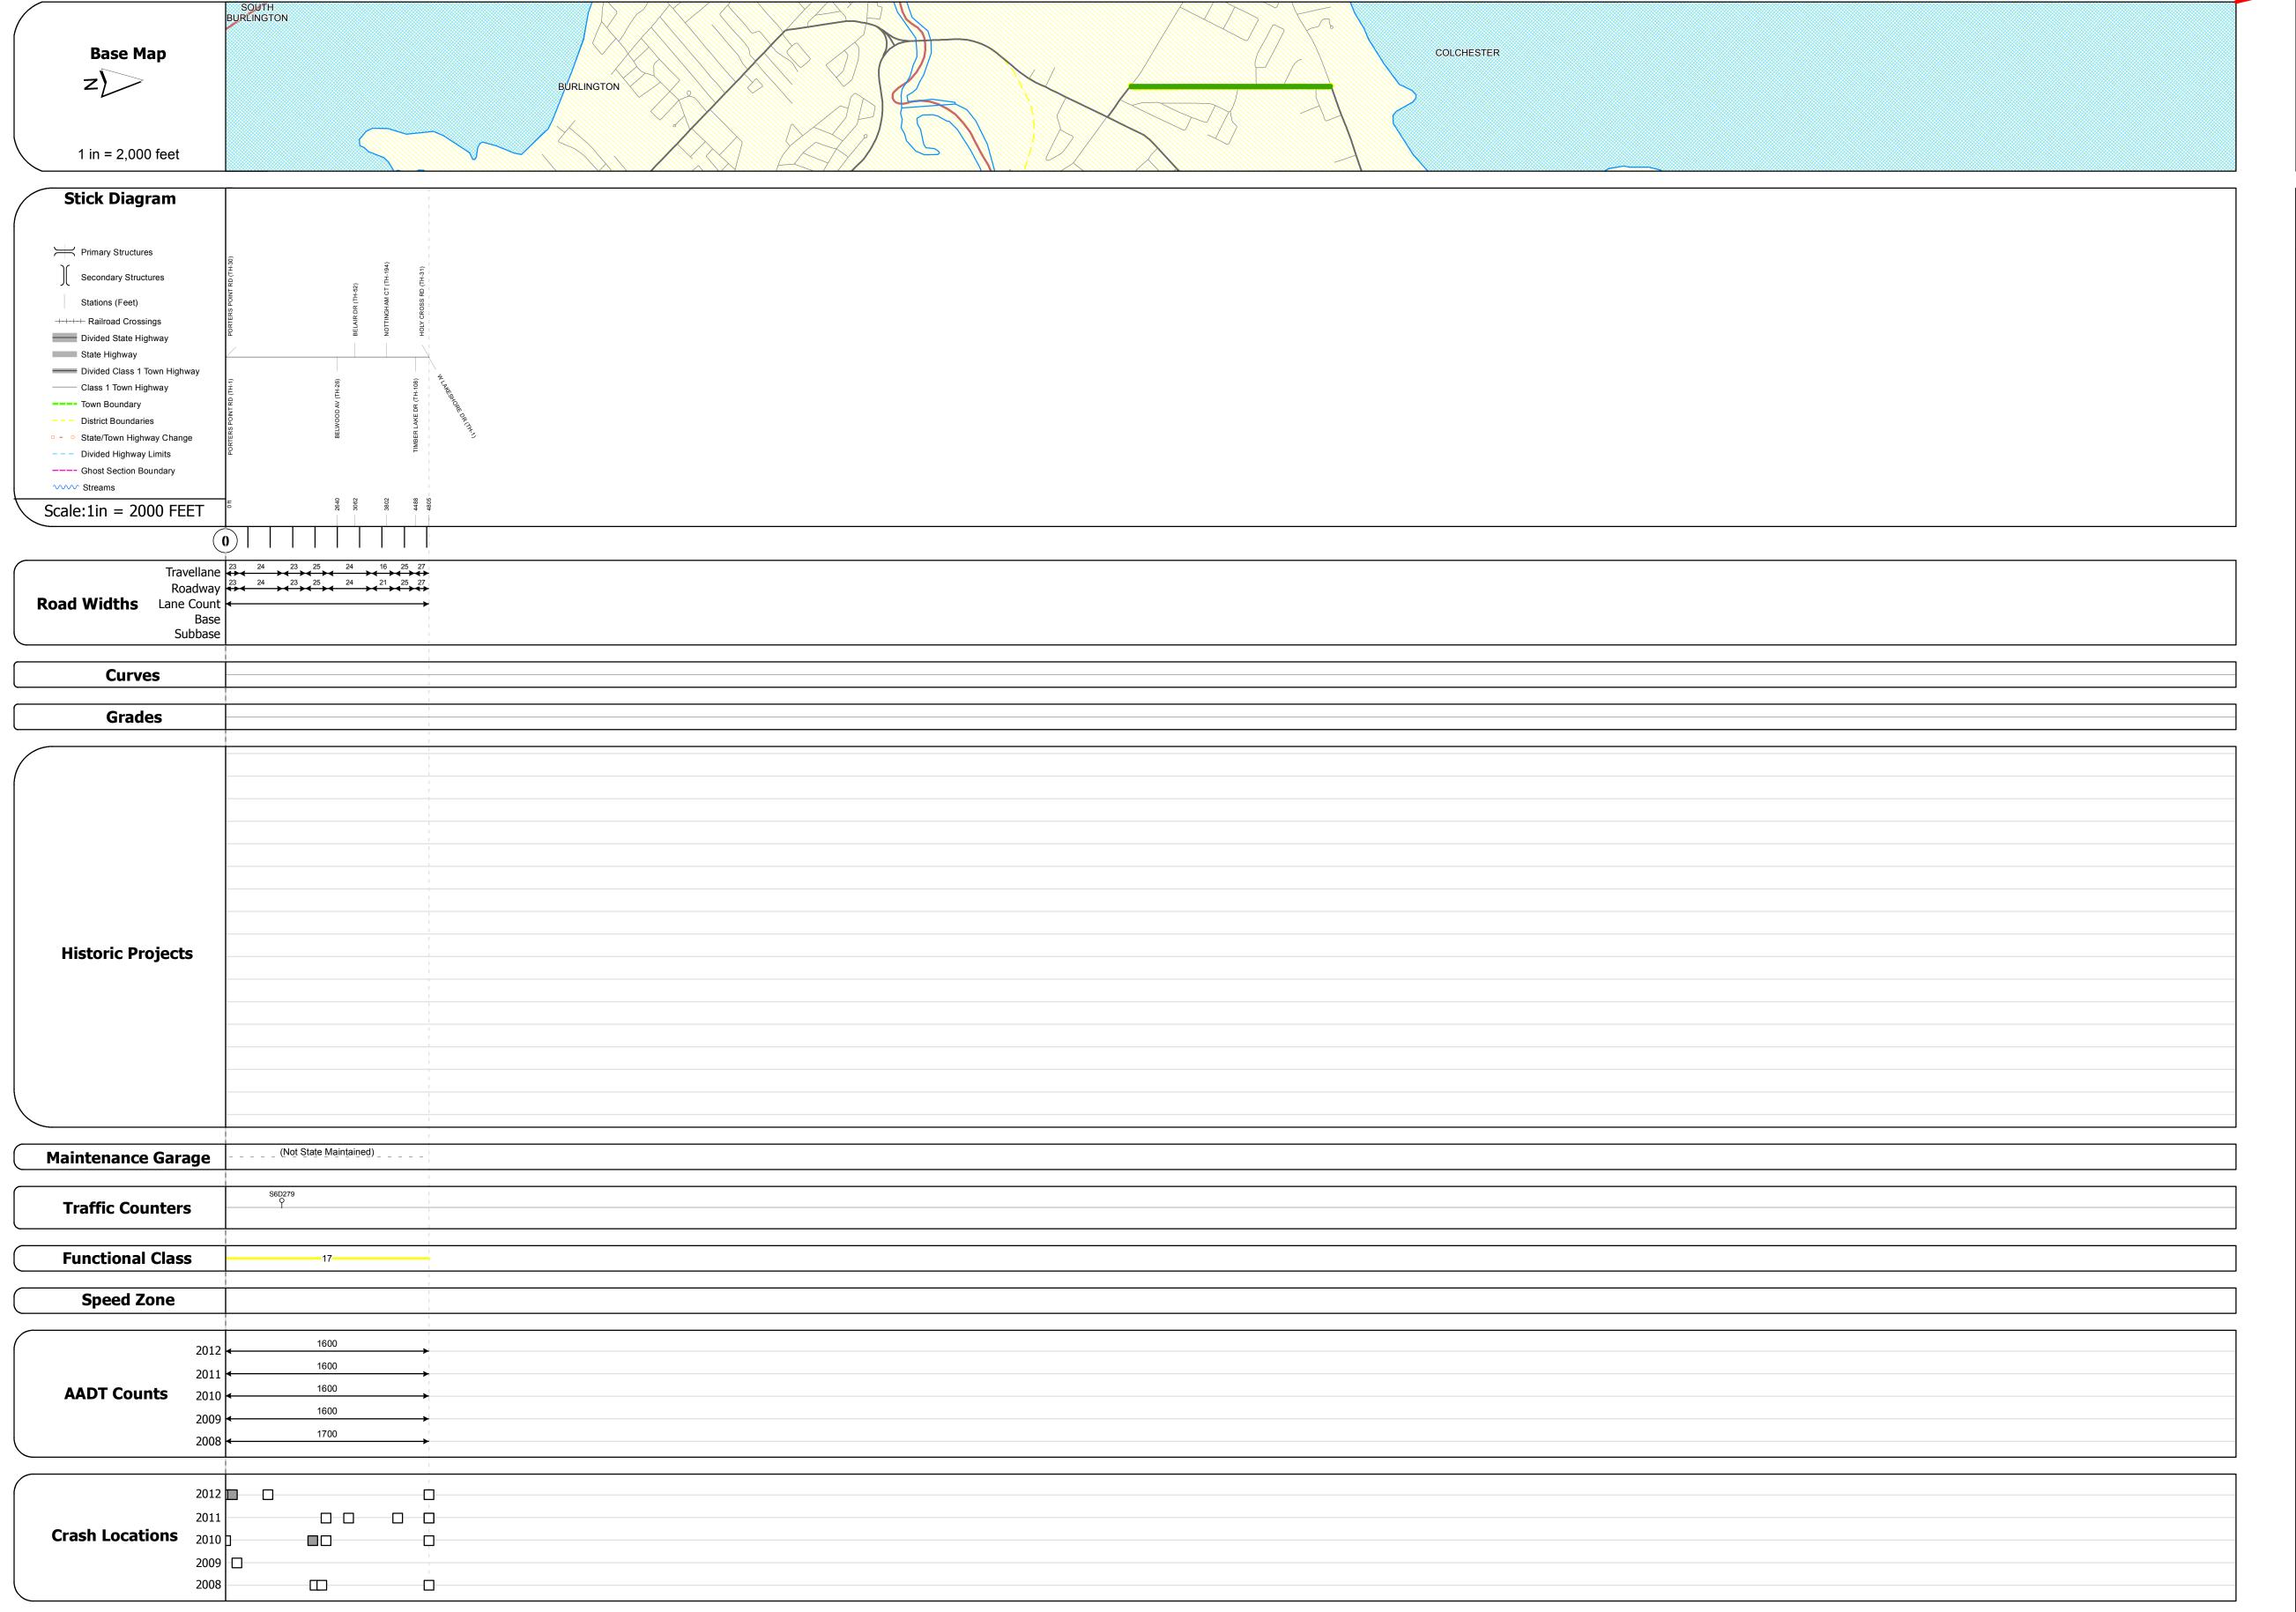

## **Route Log Progress Chart**

Please Note: Errors and Omissions May Exist.
Contact the VTrans Mapping Unit with questions or concerns.

DISTRICT TOWN ROUTE

5 COLCHESTER Urb-5603

**DESCRIPTION BLOCK** 

| Historic Projects                                                                                                                                  | Functional Class                                                                                                                                                                                                                                                                                                                                                                                                                                                                                                                                                                                                                                                                                                                                                                                                                                                                                                                                                                                                                                                                                                                                                                                                                                                                                                                                                                                                                                                                                                                                                                                                                                                                                                                                                                                                                                                                                                                                                                                                                                                                                                               | Curves     | Road Widths      | AADT                                                 | Mileage by Functional Class By Sheet |                  | Mileage by Town By Sheet |                        |          |            |                |                             |
|----------------------------------------------------------------------------------------------------------------------------------------------------|--------------------------------------------------------------------------------------------------------------------------------------------------------------------------------------------------------------------------------------------------------------------------------------------------------------------------------------------------------------------------------------------------------------------------------------------------------------------------------------------------------------------------------------------------------------------------------------------------------------------------------------------------------------------------------------------------------------------------------------------------------------------------------------------------------------------------------------------------------------------------------------------------------------------------------------------------------------------------------------------------------------------------------------------------------------------------------------------------------------------------------------------------------------------------------------------------------------------------------------------------------------------------------------------------------------------------------------------------------------------------------------------------------------------------------------------------------------------------------------------------------------------------------------------------------------------------------------------------------------------------------------------------------------------------------------------------------------------------------------------------------------------------------------------------------------------------------------------------------------------------------------------------------------------------------------------------------------------------------------------------------------------------------------------------------------------------------------------------------------------------------|------------|------------------|------------------------------------------------------|--------------------------------------|------------------|--------------------------|------------------------|----------|------------|----------------|-----------------------------|
| Resurface  Resurface  Bituminous  Concrete  Surface Treated  Croycl                                                                                | 1                                                                                                                                                                                                                                                                                                                                                                                                                                                                                                                                                                                                                                                                                                                                                                                                                                                                                                                                                                                                                                                                                                                                                                                                                                                                                                                                                                                                                                                                                                                                                                                                                                                                                                                                                                                                                                                                                                                                                                                                                                                                                                                              | curve left | <b>←</b> (ft)    | (count)                                              | 5603 17 - Urban - Collector          | 0.910            | COLCHESTER - S56030405   | 0.91 of 0.91           | DISTRICT | TOWN       | Date: 11/15/13 | ROUTE                       |
| Unknown Bituminous Macadam Plant Mix Cold Plane and Skinny Mix Bituminous Bituminous Acadam Plant Mix Reclaimed Base and Rituminous and Rituminous | 6 — 11 — 16                                                                                                                                                                                                                                                                                                                                                                                                                                                                                                                                                                                                                                                                                                                                                                                                                                                                                                                                                                                                                                                                                                                                                                                                                                                                                                                                                                                                                                                                                                                                                                                                                                                                                                                                                                                                                                                                                                                                                                                                                                                                                                                    | Grades     | Traffic Counters | Crash Locations                                      |                                      |                  |                          |                        |          |            | 1 of 1         | Urb-5603                    |
| Skinny Mix  Bituminous  Concrete  Reclaimed Base and Bituminous  Concrete  Concrete                                                                | Speed Zones  Speed | grade up   | (counter ID)     | Fatal Property Damage Only Injury Unknown Crash Type |                                      |                  |                          |                        | 5        | COLCHESTER | TWN mileage:   | ETE mileage:<br>0.0 to 0.91 |
| Concrete                                                                                                                                           | 25 30 35 40 45 50 55 60 65                                                                                                                                                                                                                                                                                                                                                                                                                                                                                                                                                                                                                                                                                                                                                                                                                                                                                                                                                                                                                                                                                                                                                                                                                                                                                                                                                                                                                                                                                                                                                                                                                                                                                                                                                                                                                                                                                                                                                                                                                                                                                                     |            |                  |                                                      | Total M                              | ileage: 0.910 mi |                          | Total Mileage: 0.91 mi |          |            | 0.0 to 0.91    |                             |