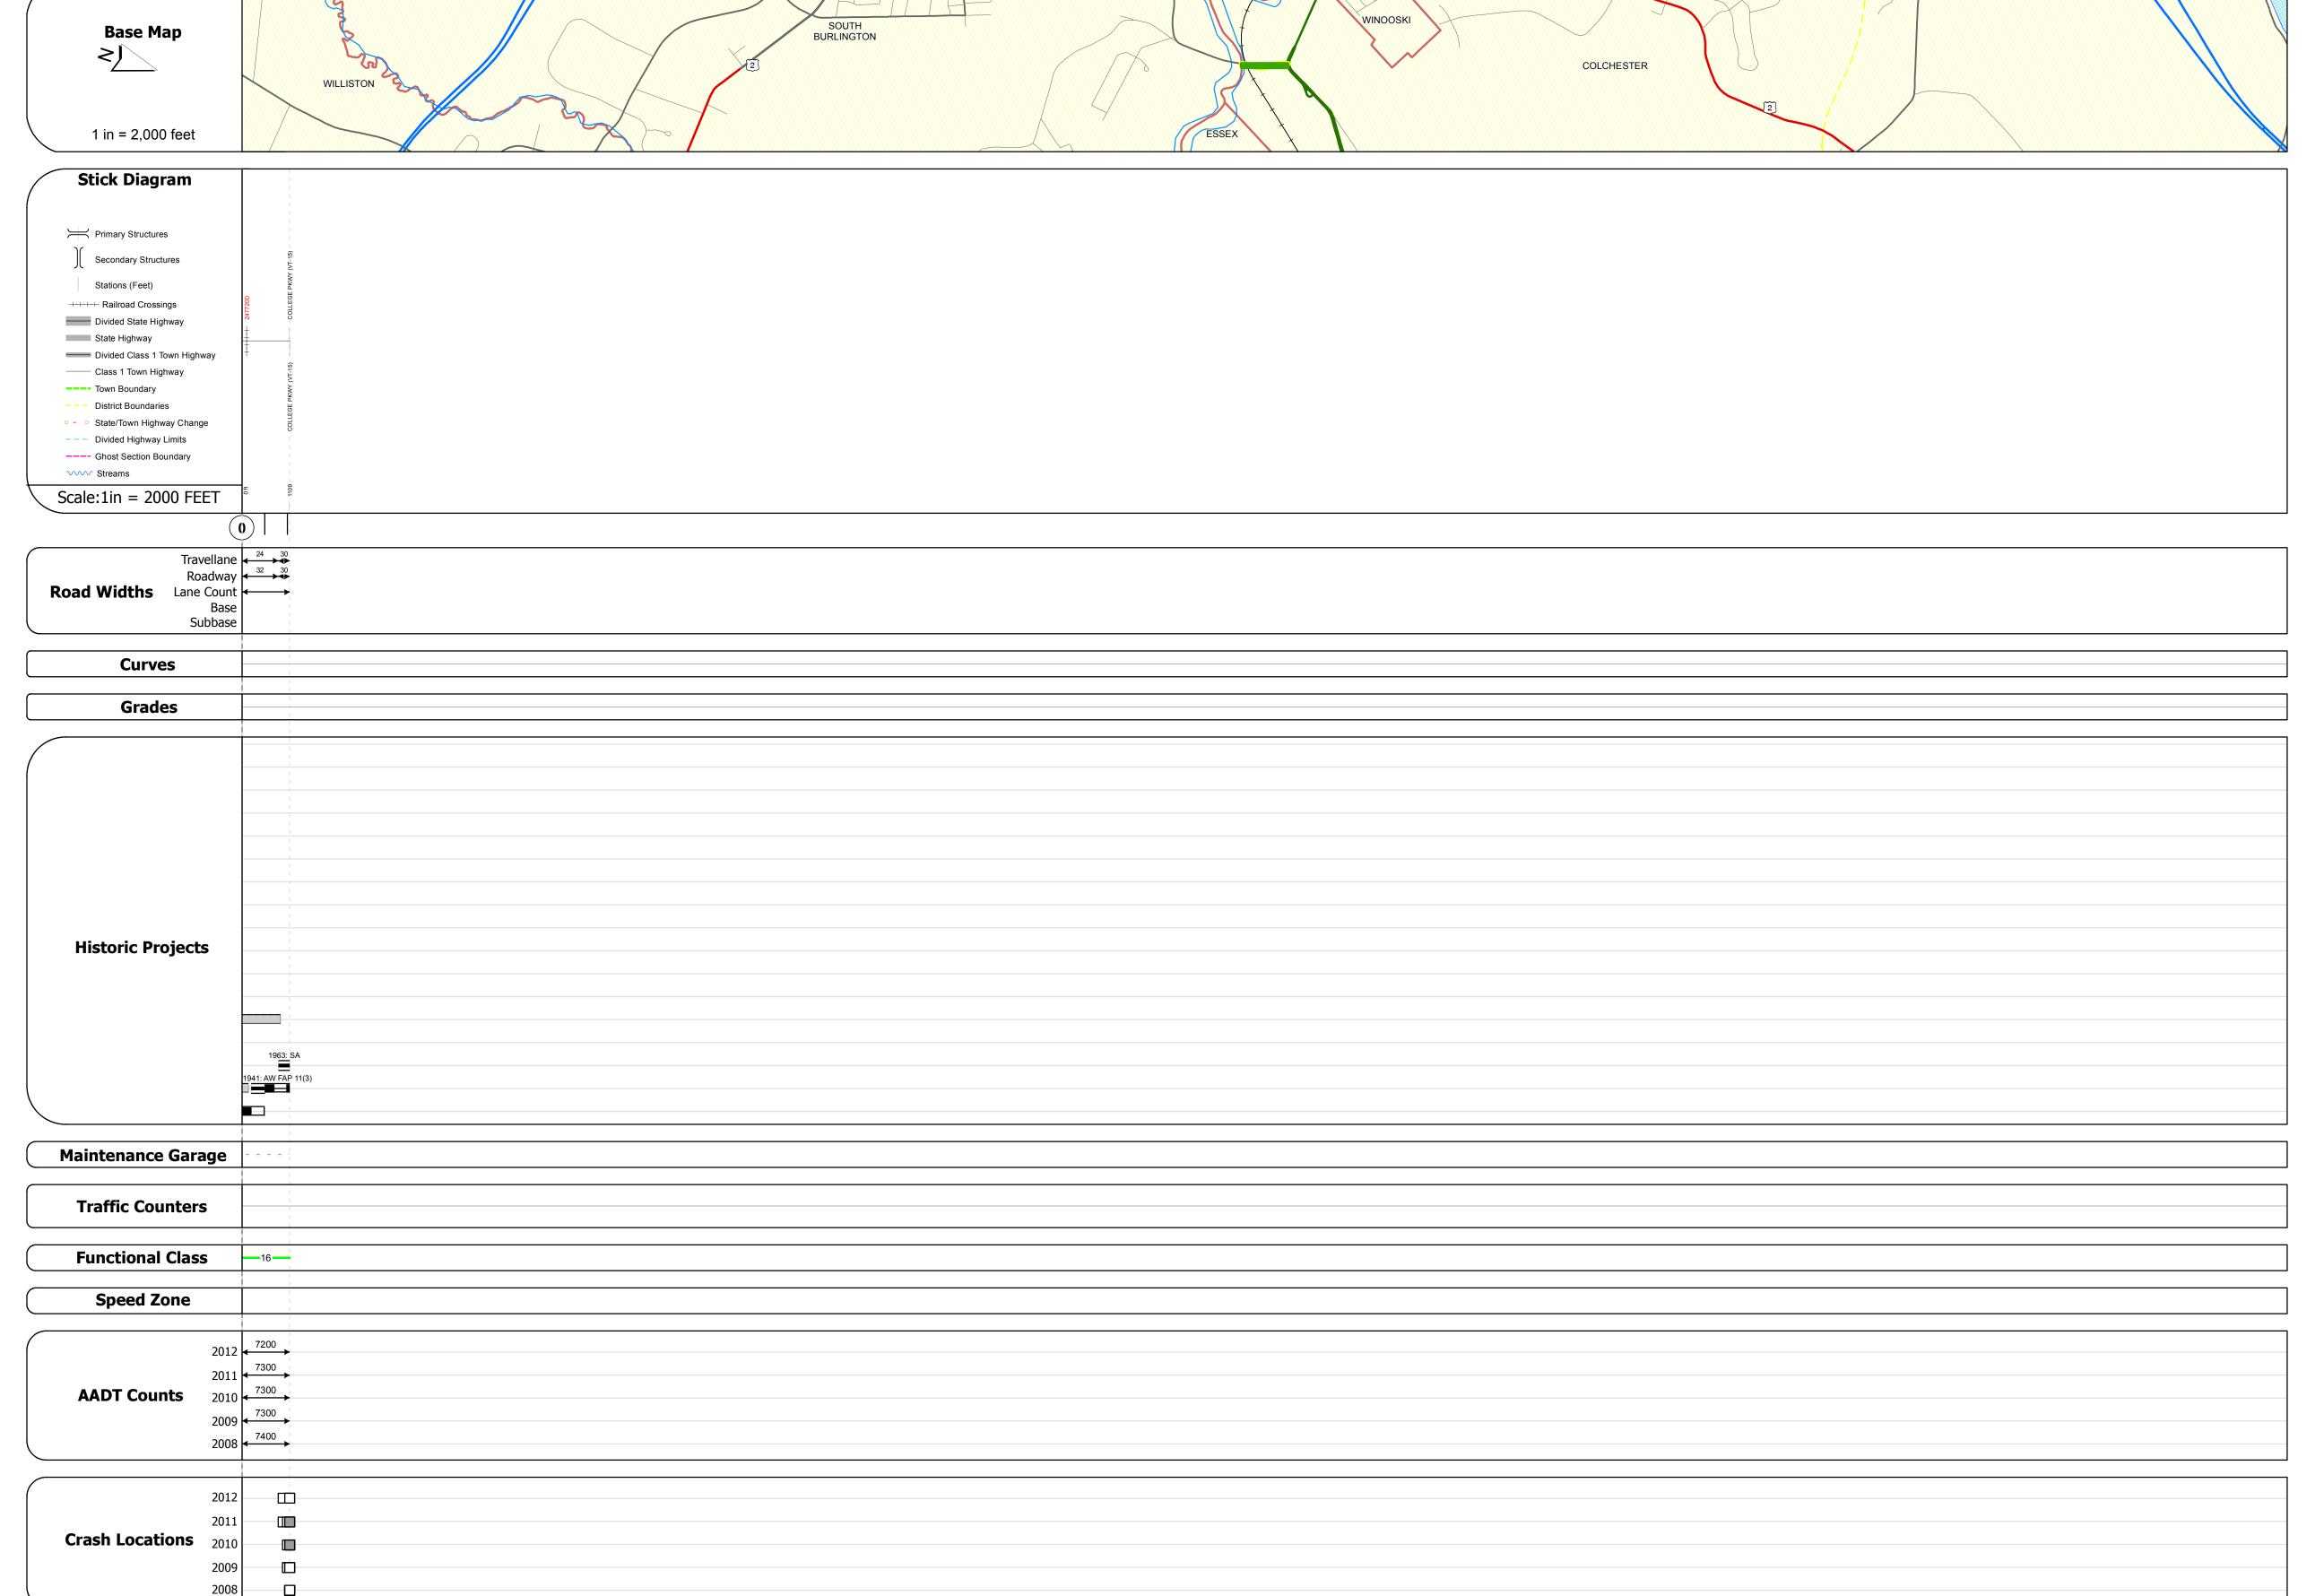

## **Route Log Progress Chart**

Please Note: Errors and Omissions May Exist.
Contact the VTrans Mapping Unit with questions or concerns.

**DRAFT** 

DISTRICT TOWN ROUTE

5 COLCHESTER Urb-5602

**DESCRIPTION BLOCK** 

| Historic Projects                                       | Functional Class                                                                                                                                                                                                                                                                                                                                                                                                                                                                                                                                                                                                                                                                                                                                                                                                                                                                                                                                                                                                                                                                                                                                                                                                                                                                                                                                                                                                                                                                                                                                                                                                                                                                                                                                                                                                                                                                                                                                                                                                                                                                                                               | Curves                                          | Road Widths      | AADT                                                 | Mileage by Functional Class By Shee | et                      | Mileage by Town By Sheet |                        |          |            |                |                             |
|---------------------------------------------------------|--------------------------------------------------------------------------------------------------------------------------------------------------------------------------------------------------------------------------------------------------------------------------------------------------------------------------------------------------------------------------------------------------------------------------------------------------------------------------------------------------------------------------------------------------------------------------------------------------------------------------------------------------------------------------------------------------------------------------------------------------------------------------------------------------------------------------------------------------------------------------------------------------------------------------------------------------------------------------------------------------------------------------------------------------------------------------------------------------------------------------------------------------------------------------------------------------------------------------------------------------------------------------------------------------------------------------------------------------------------------------------------------------------------------------------------------------------------------------------------------------------------------------------------------------------------------------------------------------------------------------------------------------------------------------------------------------------------------------------------------------------------------------------------------------------------------------------------------------------------------------------------------------------------------------------------------------------------------------------------------------------------------------------------------------------------------------------------------------------------------------------|-------------------------------------------------|------------------|------------------------------------------------------|-------------------------------------|-------------------------|--------------------------|------------------------|----------|------------|----------------|-----------------------------|
| Retreatment Bituminous Concrete Surface Treated         | 7 — 12 — 17                                                                                                                                                                                                                                                                                                                                                                                                                                                                                                                                                                                                                                                                                                                                                                                                                                                                                                                                                                                                                                                                                                                                                                                                                                                                                                                                                                                                                                                                                                                                                                                                                                                                                                                                                                                                                                                                                                                                                                                                                                                                                                                    | curve left                                      | <b>←</b> (ft)    | (count)                                              | 5602 16 - Urban - Minor Arterial    | 0.210                   | COLCHESTER - S56020405   | 0.21 of 0.21           | DISTRICT | TOWN       | Date: 11/15/13 | ROUTE                       |
| Unknown Bituminous Gravel                               | 2 8 — 14 — 19                                                                                                                                                                                                                                                                                                                                                                                                                                                                                                                                                                                                                                                                                                                                                                                                                                                                                                                                                                                                                                                                                                                                                                                                                                                                                                                                                                                                                                                                                                                                                                                                                                                                                                                                                                                                                                                                                                                                                                                                                                                                                                                  |                                                 |                  |                                                      |                                     |                         |                          |                        |          |            |                | Urb-5602                    |
| Bituminous Mix Cold Plane and Skinny Mix Reclaimed Base | 6 — 11 — 16<br>Speed Zenes                                                                                                                                                                                                                                                                                                                                                                                                                                                                                                                                                                                                                                                                                                                                                                                                                                                                                                                                                                                                                                                                                                                                                                                                                                                                                                                                                                                                                                                                                                                                                                                                                                                                                                                                                                                                                                                                                                                                                                                                                                                                                                     | Grades                                          | Traffic Counters | Crash Locations                                      |                                     |                         |                          |                        |          |            | 1 of 1         |                             |
| Bituminous Seal Bituminous Concrete Concrete            | Speed Zones  SPEED | ─ <b>───</b> grade up<br>─ <b>──</b> grade down | (counter ID)     | Fatal Property Damage Only Injury Unknown Crash Type | ′                                   |                         |                          |                        | 5        | COLCHESTER | TWN mileage:   | ETE mileage:<br>0.0 to 0.21 |
| Concrete                                                | 25 30 35 40 45 50 55 60 65                                                                                                                                                                                                                                                                                                                                                                                                                                                                                                                                                                                                                                                                                                                                                                                                                                                                                                                                                                                                                                                                                                                                                                                                                                                                                                                                                                                                                                                                                                                                                                                                                                                                                                                                                                                                                                                                                                                                                                                                                                                                                                     |                                                 |                  |                                                      |                                     | Total Miloago, O 210 mi |                          | Total Mileago: 0.21 mi |          |            | 0.0 to 0.21    | 0.0 to 0.21                 |