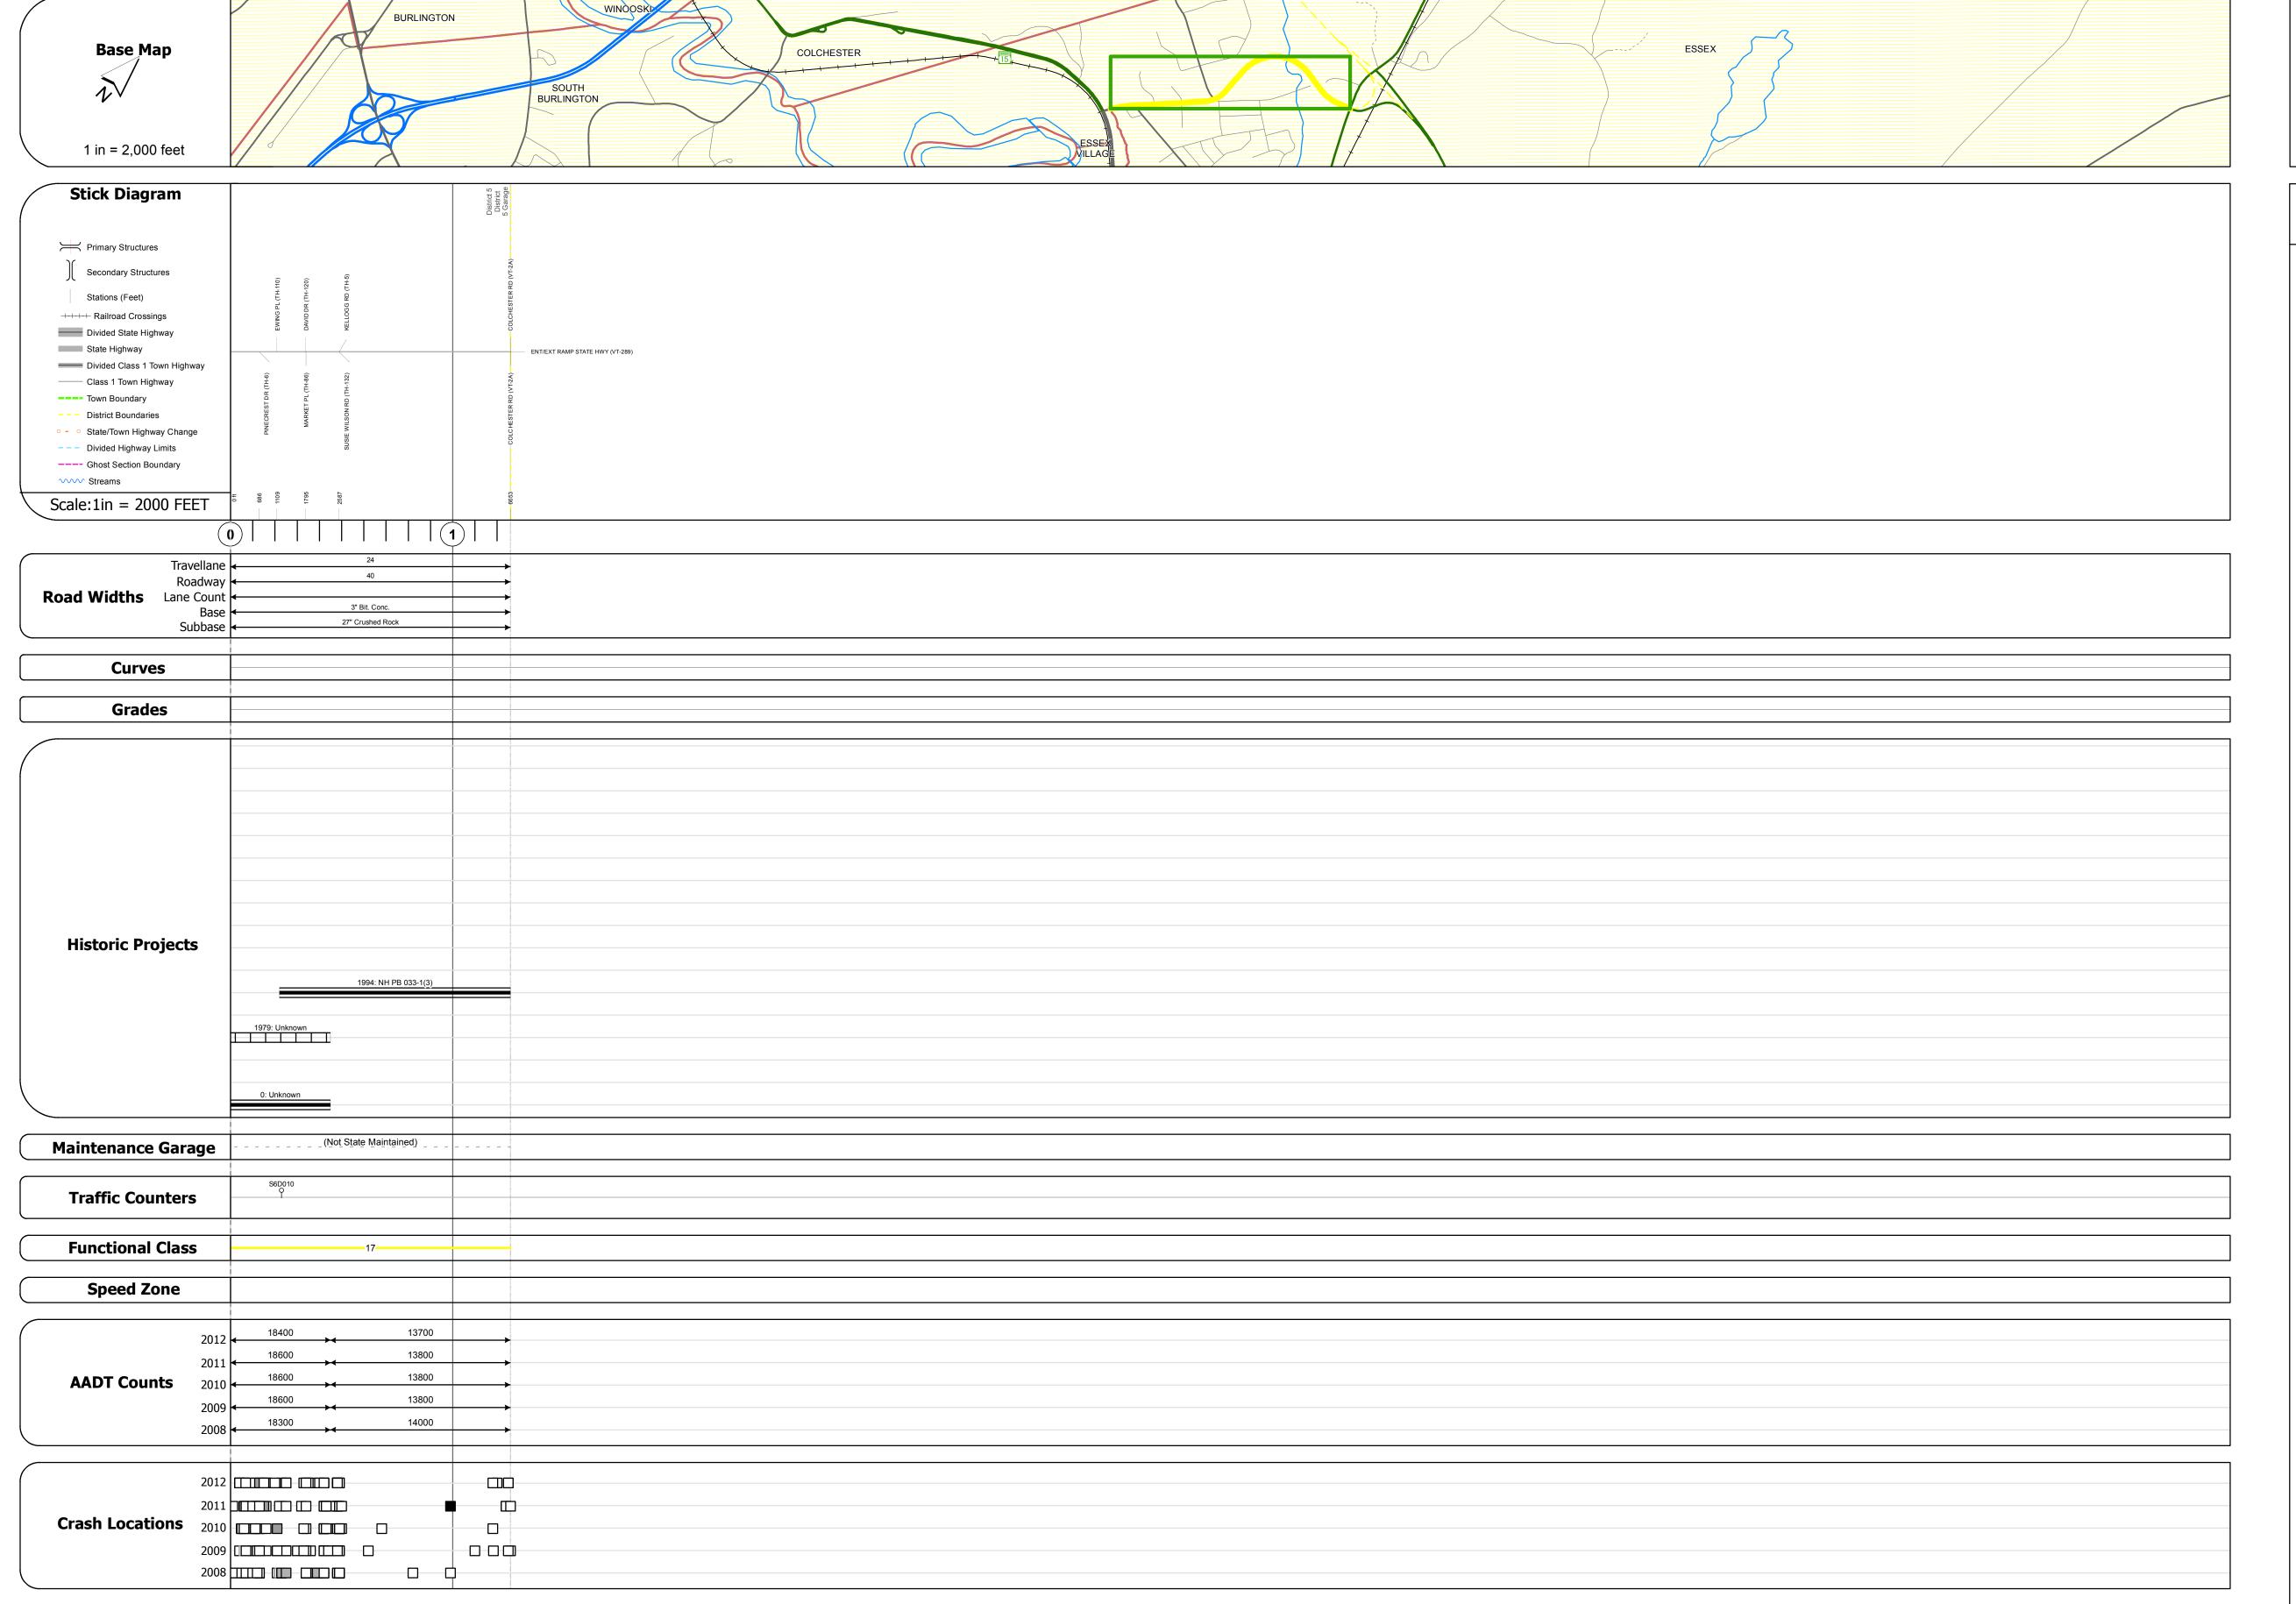

## **Route Log Progress Chart**

DRAFT

Please Note: Errors and Omissions May Exist.

Contact the VTrans Mapping Unit with questions or concerns.

DISTRICT TOWN ROUTE

5 ESSEX Urb-5410

**DESCRIPTION BLOCK** 

| Historic Projects                                        | Functional Class                                                                                                                                                                                                                                                                                                                                                                                                                                                                                                                                                                                                                                                                                                                                                                                                                                                                                                                                                                                                                                                                                                                                                                                                                                                                                                                                                                                                                                                                                                                                                                                                                                                                                                                                                                                                                                                                                                                                                                                                                                                                                                             | Curves      | Road Widths      | AADT                       | Mileage by Functional Class By Sheet |                       | Mileage by Town By Sheet |                        |                  |       |                       |                 |
|----------------------------------------------------------|------------------------------------------------------------------------------------------------------------------------------------------------------------------------------------------------------------------------------------------------------------------------------------------------------------------------------------------------------------------------------------------------------------------------------------------------------------------------------------------------------------------------------------------------------------------------------------------------------------------------------------------------------------------------------------------------------------------------------------------------------------------------------------------------------------------------------------------------------------------------------------------------------------------------------------------------------------------------------------------------------------------------------------------------------------------------------------------------------------------------------------------------------------------------------------------------------------------------------------------------------------------------------------------------------------------------------------------------------------------------------------------------------------------------------------------------------------------------------------------------------------------------------------------------------------------------------------------------------------------------------------------------------------------------------------------------------------------------------------------------------------------------------------------------------------------------------------------------------------------------------------------------------------------------------------------------------------------------------------------------------------------------------------------------------------------------------------------------------------------------------|-------------|------------------|----------------------------|--------------------------------------|-----------------------|--------------------------|------------------------|------------------|-------|-----------------------|-----------------|
| Retreatment Bituminous Gravel Concrete Surface Treated   | ├── <del>+ </del> 1 <b>───</b> 7 <b>───</b> 12 <b>───</b> 17                                                                                                                                                                                                                                                                                                                                                                                                                                                                                                                                                                                                                                                                                                                                                                                                                                                                                                                                                                                                                                                                                                                                                                                                                                                                                                                                                                                                                                                                                                                                                                                                                                                                                                                                                                                                                                                                                                                                                                                                                                                                 | curve left  | <b>←</b> (ft)    | (count)                    | 5410 17 - Urban - Collector          | 1.260                 | ESSEX - S54100406        | 1.26 of 1.26           | DISTRICT         | TOWN  | Date: 11/15/13        | ROUTE           |
| Resultace  Bituminous  Gravel                            | 2 8 — 14 — 19                                                                                                                                                                                                                                                                                                                                                                                                                                                                                                                                                                                                                                                                                                                                                                                                                                                                                                                                                                                                                                                                                                                                                                                                                                                                                                                                                                                                                                                                                                                                                                                                                                                                                                                                                                                                                                                                                                                                                                                                                                                                                                                | curve right |                  |                            |                                      |                       |                          |                        | <b>D10111101</b> |       | - 33351 = 2, = 2, = 3 |                 |
| Bituminous Mix  Plant Mix                                | 6 —— 11 —— 16                                                                                                                                                                                                                                                                                                                                                                                                                                                                                                                                                                                                                                                                                                                                                                                                                                                                                                                                                                                                                                                                                                                                                                                                                                                                                                                                                                                                                                                                                                                                                                                                                                                                                                                                                                                                                                                                                                                                                                                                                                                                                                                | Grades      | Traffic Counters | Crash Locations            |                                      |                       |                          |                        |                  |       | 1                     | <b>Urb-5410</b> |
| Skinny Mix  Cold Plane and Reclaimed Base and Bituminous | Speed Zones                                                                                                                                                                                                                                                                                                                                                                                                                                                                                                                                                                                                                                                                                                                                                                                                                                                                                                                                                                                                                                                                                                                                                                                                                                                                                                                                                                                                                                                                                                                                                                                                                                                                                                                                                                                                                                                                                                                                                                                                                                                                                                                  | grade up    | (counter ID)     | Fatal Property Damage Only |                                      |                       |                          |                        | _                | ESSEX | 1 of 1                | ETE mileage:    |
| Bituminous Seal Concrete Concrete                        | SPEED   SPEE | grade down  | Y                | Injury Unknown Crash Type  |                                      |                       |                          |                        | 5                | ESSEA | TWN mileage:          | 0.0 to 1.26     |
| Concrete                                                 | 25 30 35 40 45 50 55 60 65                                                                                                                                                                                                                                                                                                                                                                                                                                                                                                                                                                                                                                                                                                                                                                                                                                                                                                                                                                                                                                                                                                                                                                                                                                                                                                                                                                                                                                                                                                                                                                                                                                                                                                                                                                                                                                                                                                                                                                                                                                                                                                   |             |                  |                            | To                                   | tal Mileage: 1.260 mi |                          | Total Mileage: 1.26 mi |                  |       | 0.0 to 1.26           | _               |