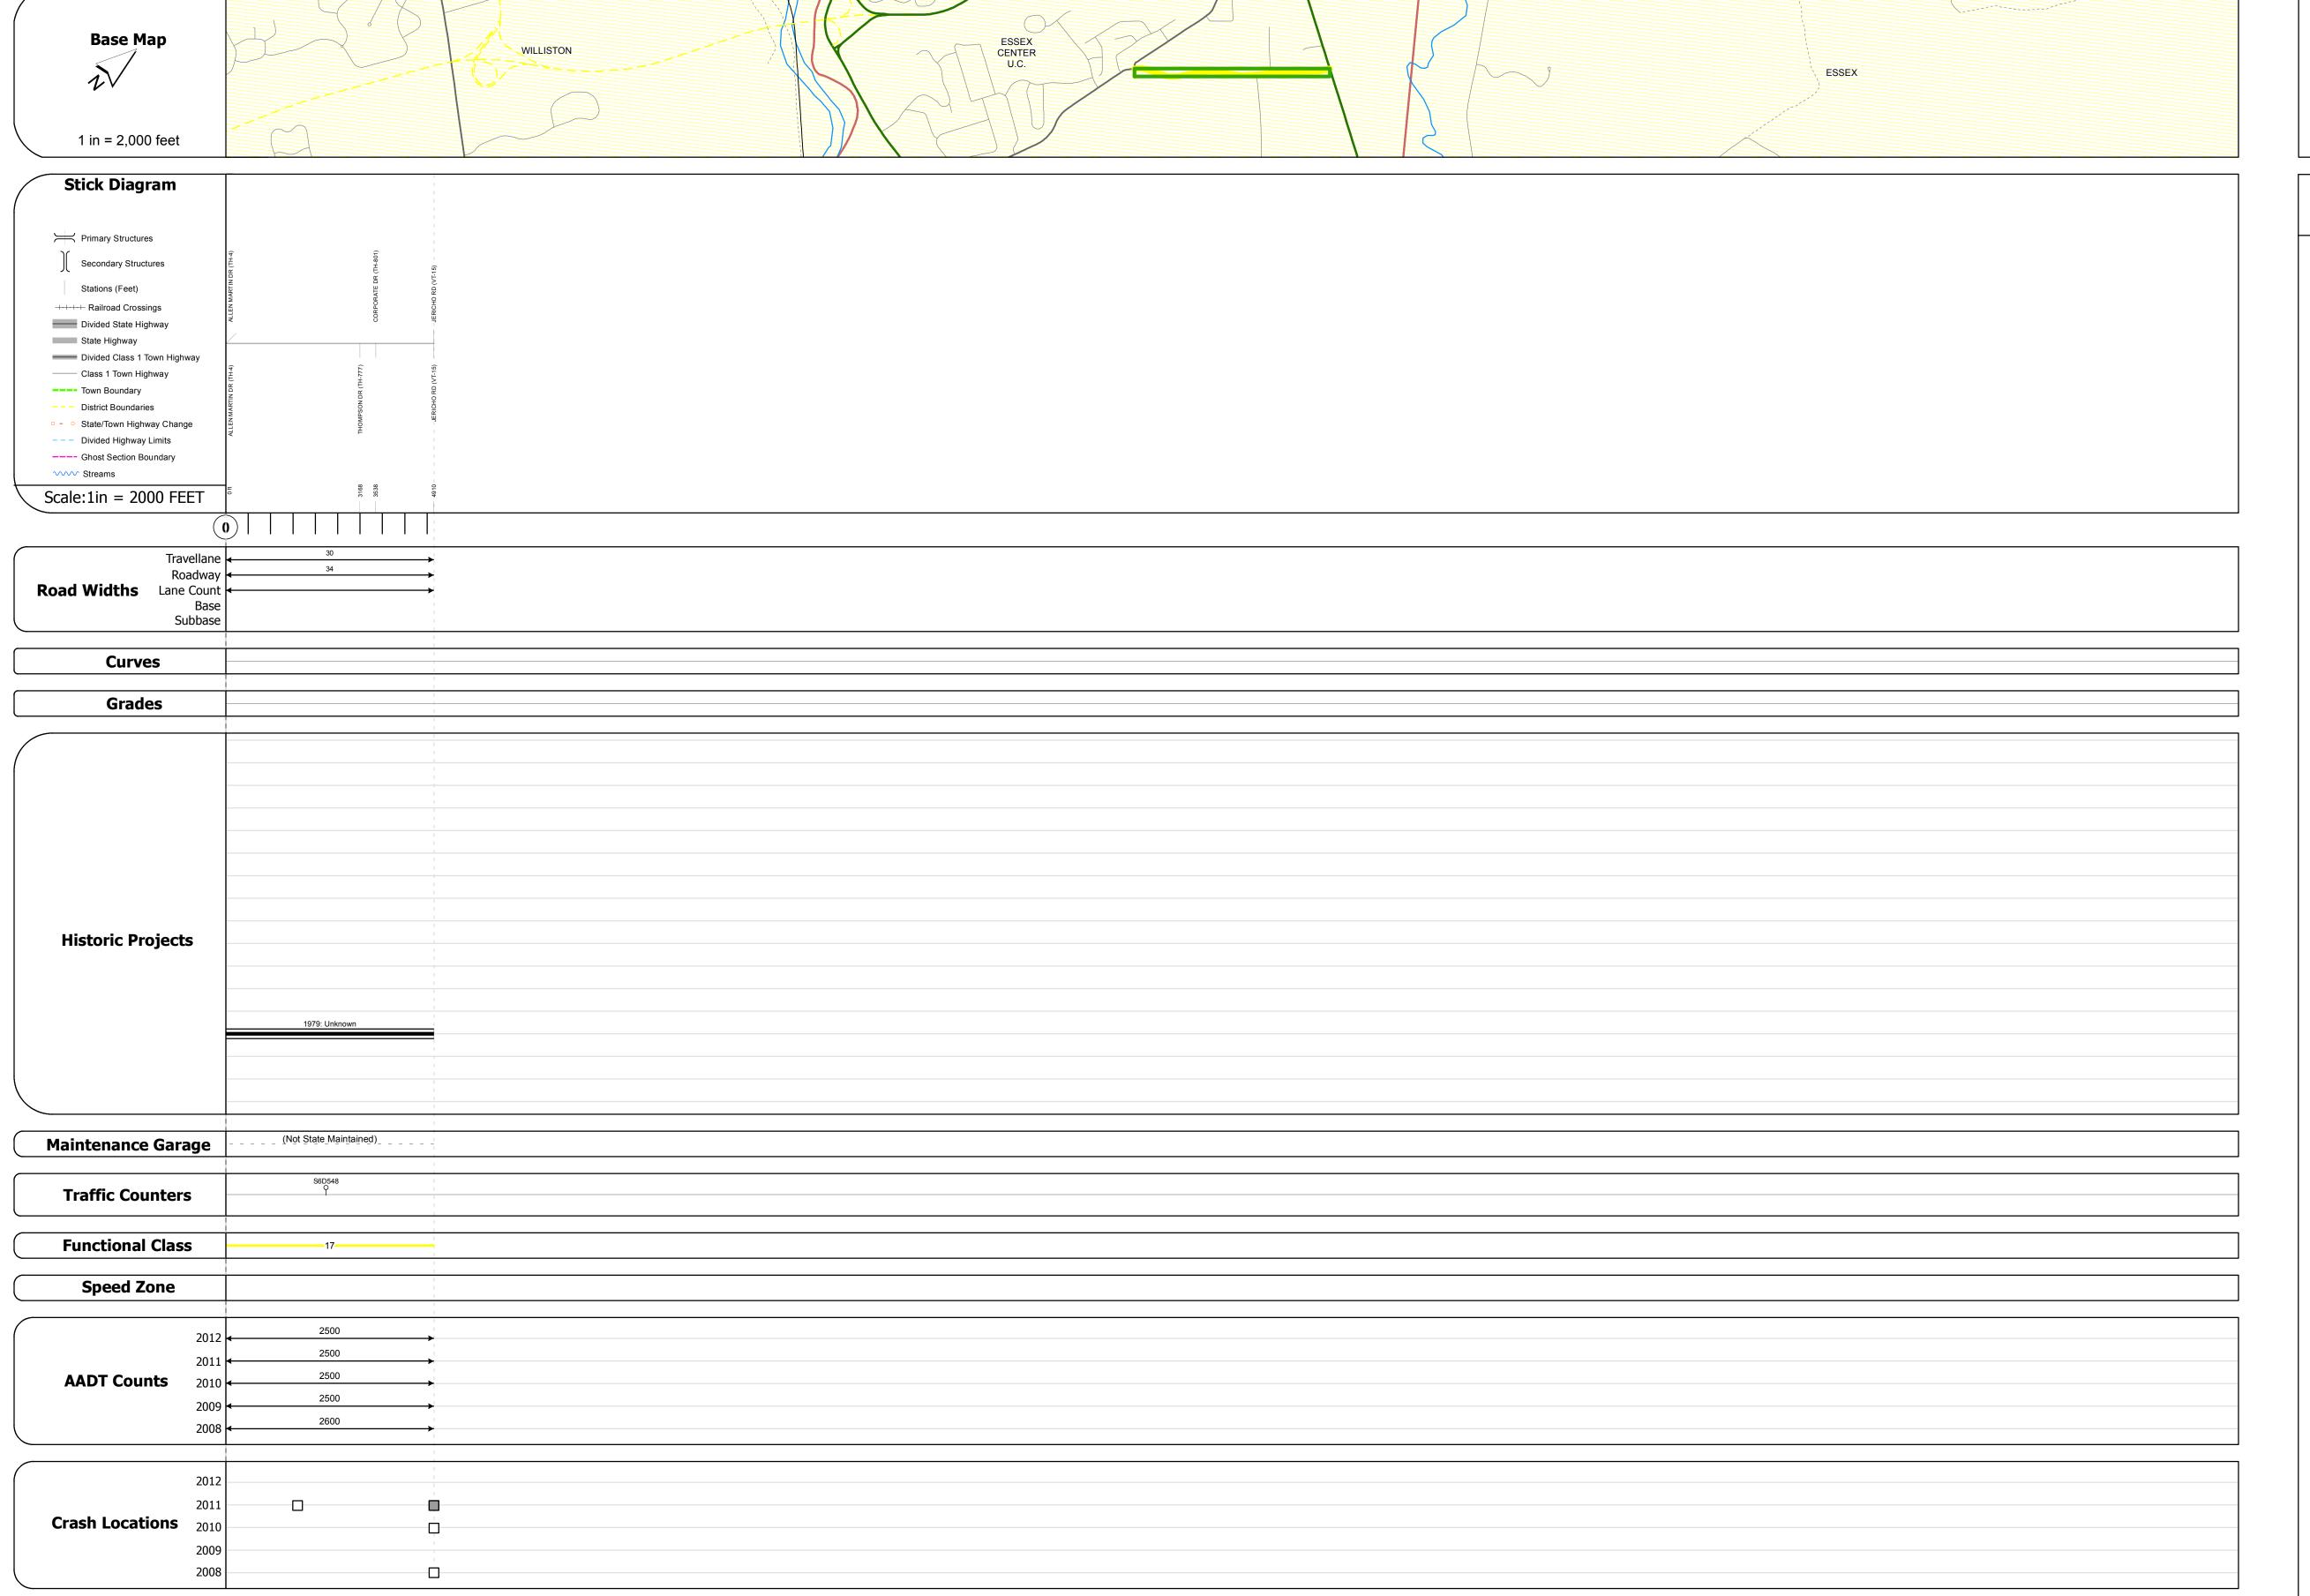

## **Route Log Progress Chart**

Please Note: Errors and Omissions May Exist.
Contact the VTrans Mapping Unit with questions or concerns.

DISTRICT TOWN ROUTE

5 ESSEX Urb-5404

**DESCRIPTION BLOCK** 

| Historic Projects                                                                                                                           | Functional Class               | Curves        | Road Widths                   | AADT                                            | Mileage by Functional Class By Sheet | Mileage by Town By She  | Mileage by Town By Sheet |          |       |                     |            |
|---------------------------------------------------------------------------------------------------------------------------------------------|--------------------------------|---------------|-------------------------------|-------------------------------------------------|--------------------------------------|-------------------------|--------------------------|----------|-------|---------------------|------------|
| Bituminous Concrete Surface Bituminous Gravel Surface Treated Gravel                                                                        | 7 — 12 — 17<br>2 — 8 — 14 — 19 | curve left    | <b>←</b> (ft)                 |                                                 | 5404 17 - Urban - Collector          | 0.930 ESSEX - S54040406 | 0.93 of 0.93             | DISTRICT | TOWN  | Date: 11/15/13      | ROU        |
| Macadam  Macadam  Plant Mix  Cold Plane and Bituminous  Eminous Seal  Macadam  Plant Mix  Reclaimed Base and Bituminous  Concrete  Concrete | 6 —— 11 —— 16  Speed Zones     | <b>Grades</b> | Traffic Counters (counter ID) | Crash Locations  ■ Fatal □ Property Damage Only |                                      |                         |                          |          | ESSEX | 1 of 1 TWN mileage: | Urb<br>ETE |