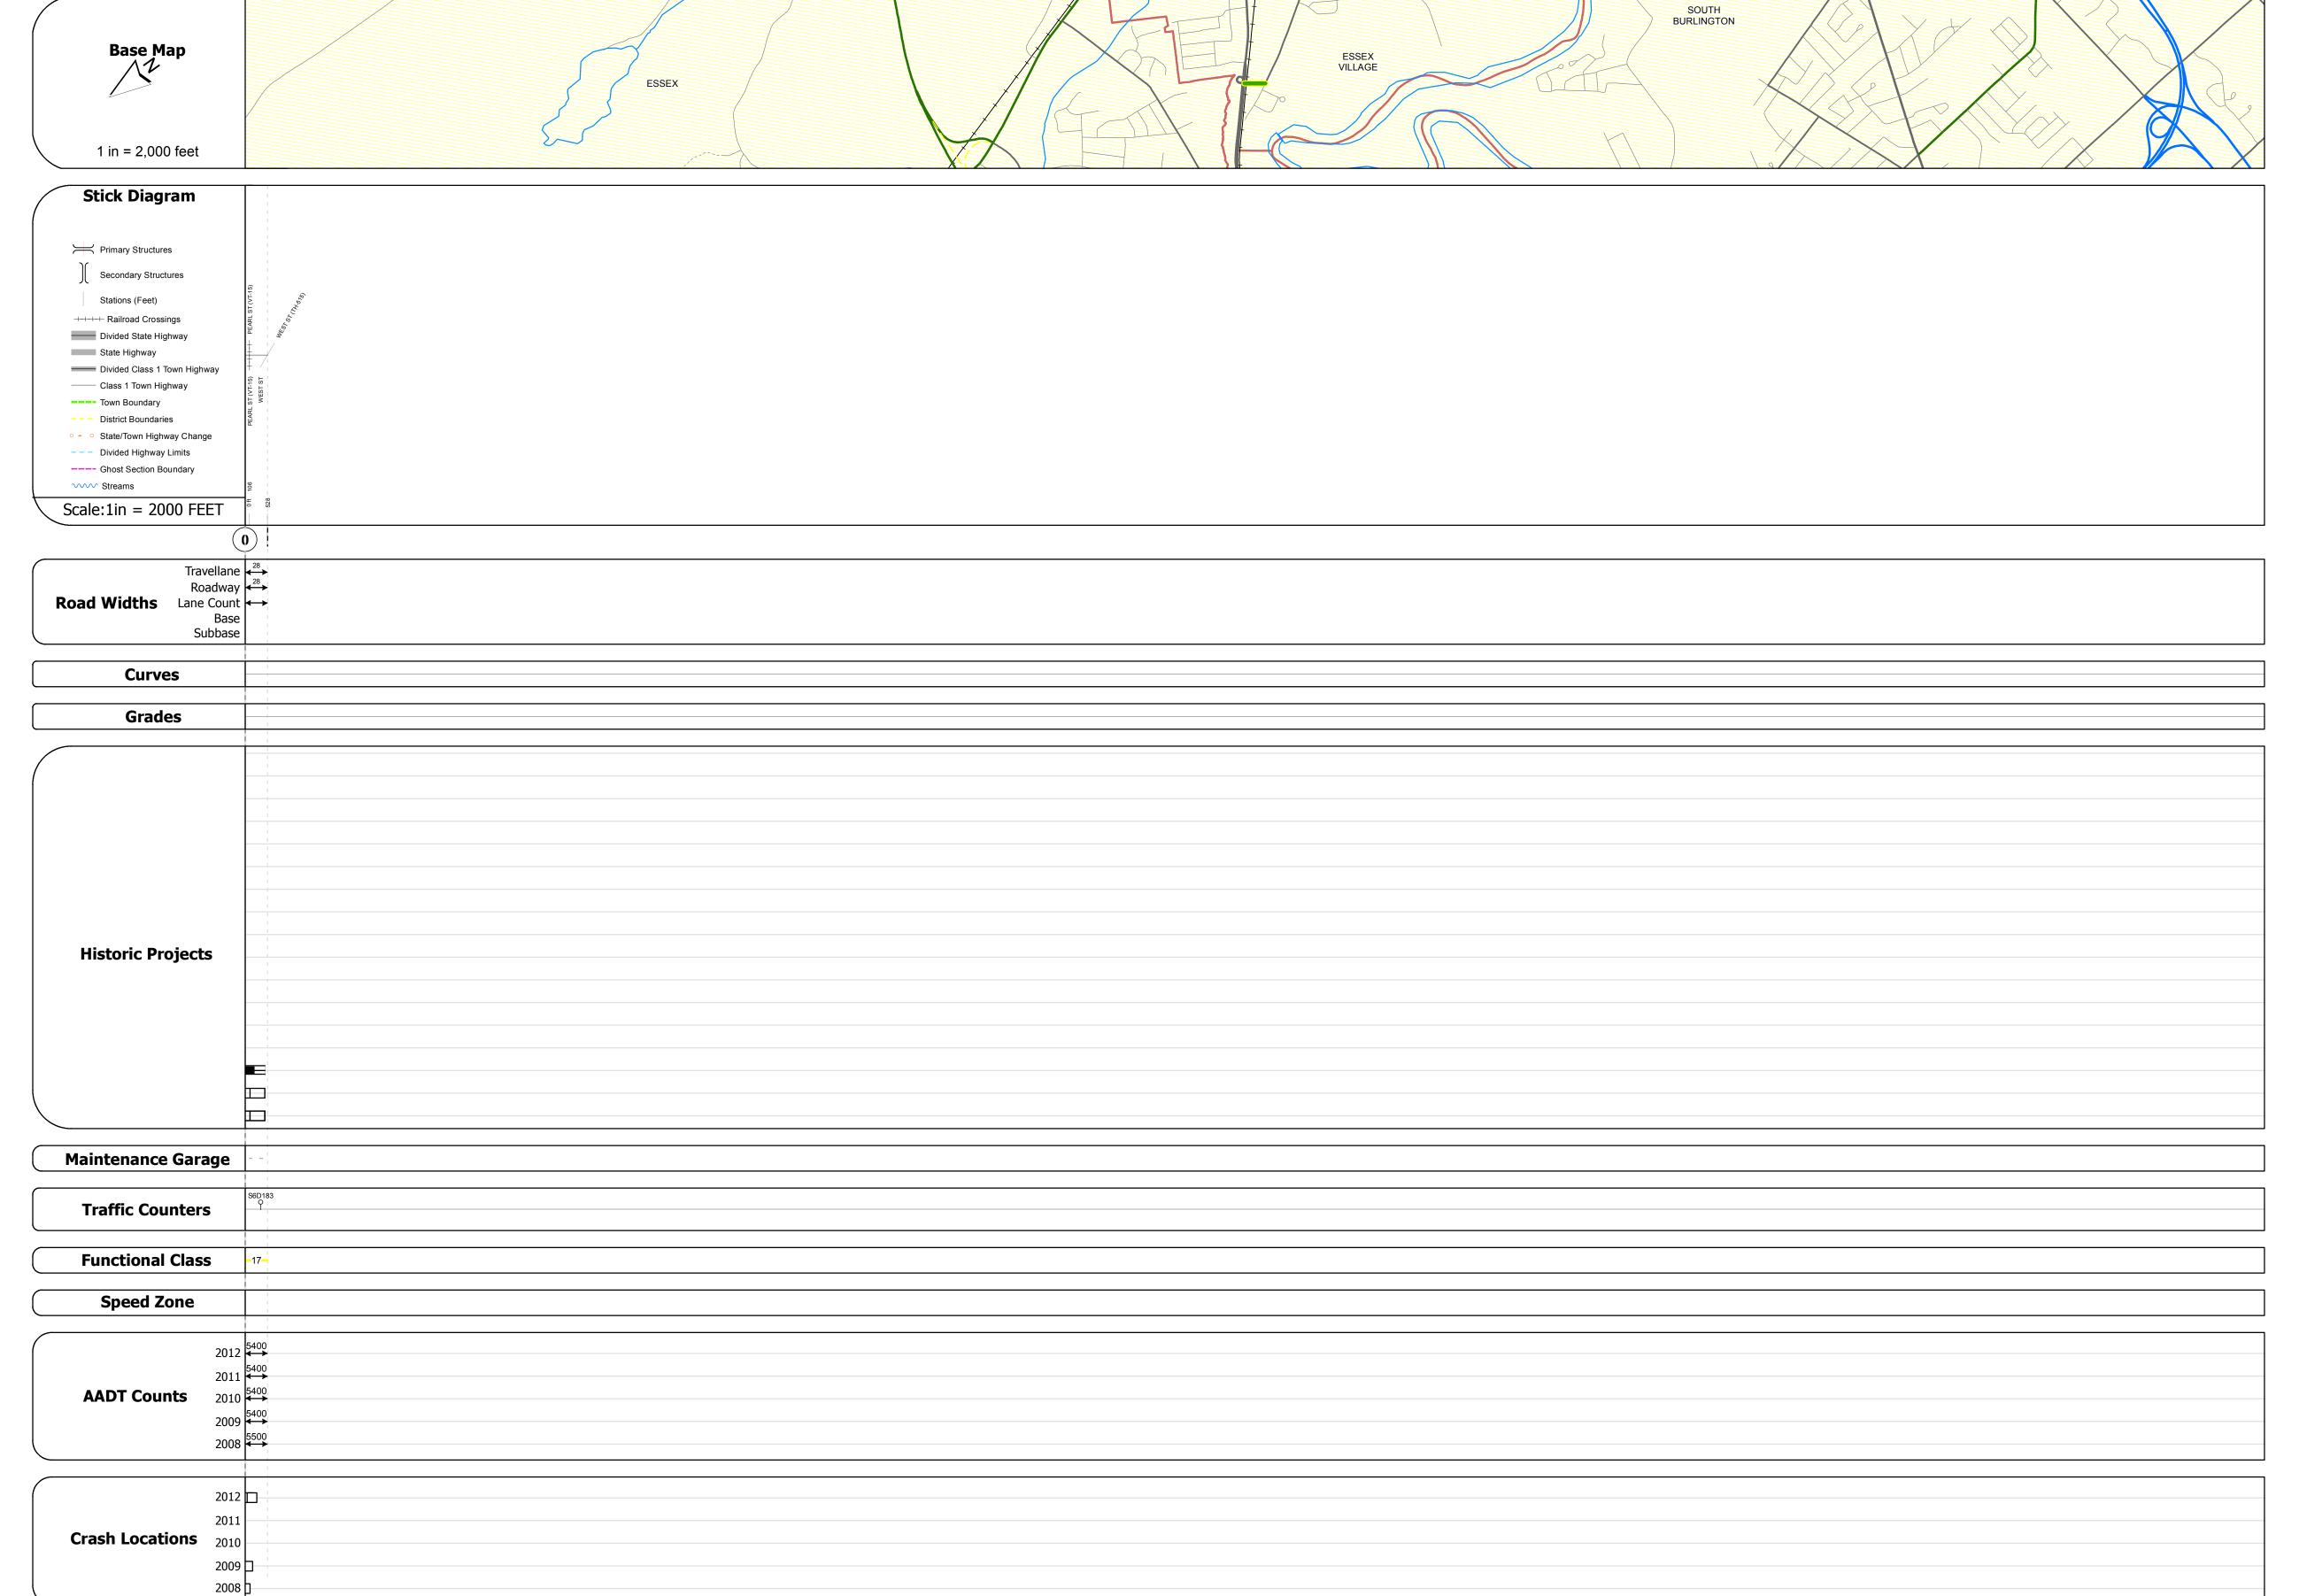

## **Route Log Progress Chart**

DRAFT

Please Note: Errors and Omissions May Exist.

Contact the VTrans Mapping Unit with questions or concerns.

DISTRICT TOWN ROUTE

5 ESSEX Urb-5306

**DESCRIPTION BLOCK** 

| Historic Projects                                       | Functional Class                                               | Curves      | Road Widths      | AADT                       | Mileage by Functional Class By Sheet | Mileage by Town By Shee | t                     |          |       |                 |                         |
|---------------------------------------------------------|----------------------------------------------------------------|-------------|------------------|----------------------------|--------------------------------------|-------------------------|-----------------------|----------|-------|-----------------|-------------------------|
| Retreatment Bituminous Gravel                           | ├── <del>+</del> 1 <b>──</b> ─ 7 <b>──</b> ─ 12 <b>──</b> ─ 17 | curve left  | <b>←</b> (ft)    | (count)                    | 5306 17 - Urban - Collector          | 0.100 ESSEX - S53060406 | 0.1 of 0.1            | DISTRICT | TOWN  | Date: 11/15/13  | ROUTE                   |
| Resurface Concrete Surface Treated Gravel               | 2 8 — 14 — 19                                                  | curve right |                  |                            |                                      |                         |                       | DISTRICT | 10111 | 246. 12, 15, 15 |                         |
| Unknown  Bituminous Macadam  Plant Mix  Cold Plane and  | 6 11 16                                                        | Grades      | Traffic Counters | Crash Locations            |                                      |                         |                       |          |       |                 | Urb-530                 |
| Cold Plane and Reclaimed Base Bituminous Reclaimed Base | Speed Zones                                                    | grade up    | (counter ID)     | Fatal Property Damage Only |                                      |                         |                       |          |       | 1 of 1          | FTF                     |
| Bituminous Seal Concrete and Bituminous Concrete        | SPEED SPEED SPEED SPEED SPEED SPEED SPEED SPEED SPEED          | grade down  | (counter 15)     | Injury Unknown Crash Type  |                                      |                         |                       | 5        | ESSEX | TWN mileage:    | ETE mileag<br>0.0 to 0. |
| Concrete                                                | 25 30 35 40 45 50 55 60 65                                     |             |                  |                            | Total Mileage: 0.100 mi              |                         | Total Mileage: 0.1 mi |          |       | 0.0 to 0.1      | 0.0 to 0.1              |