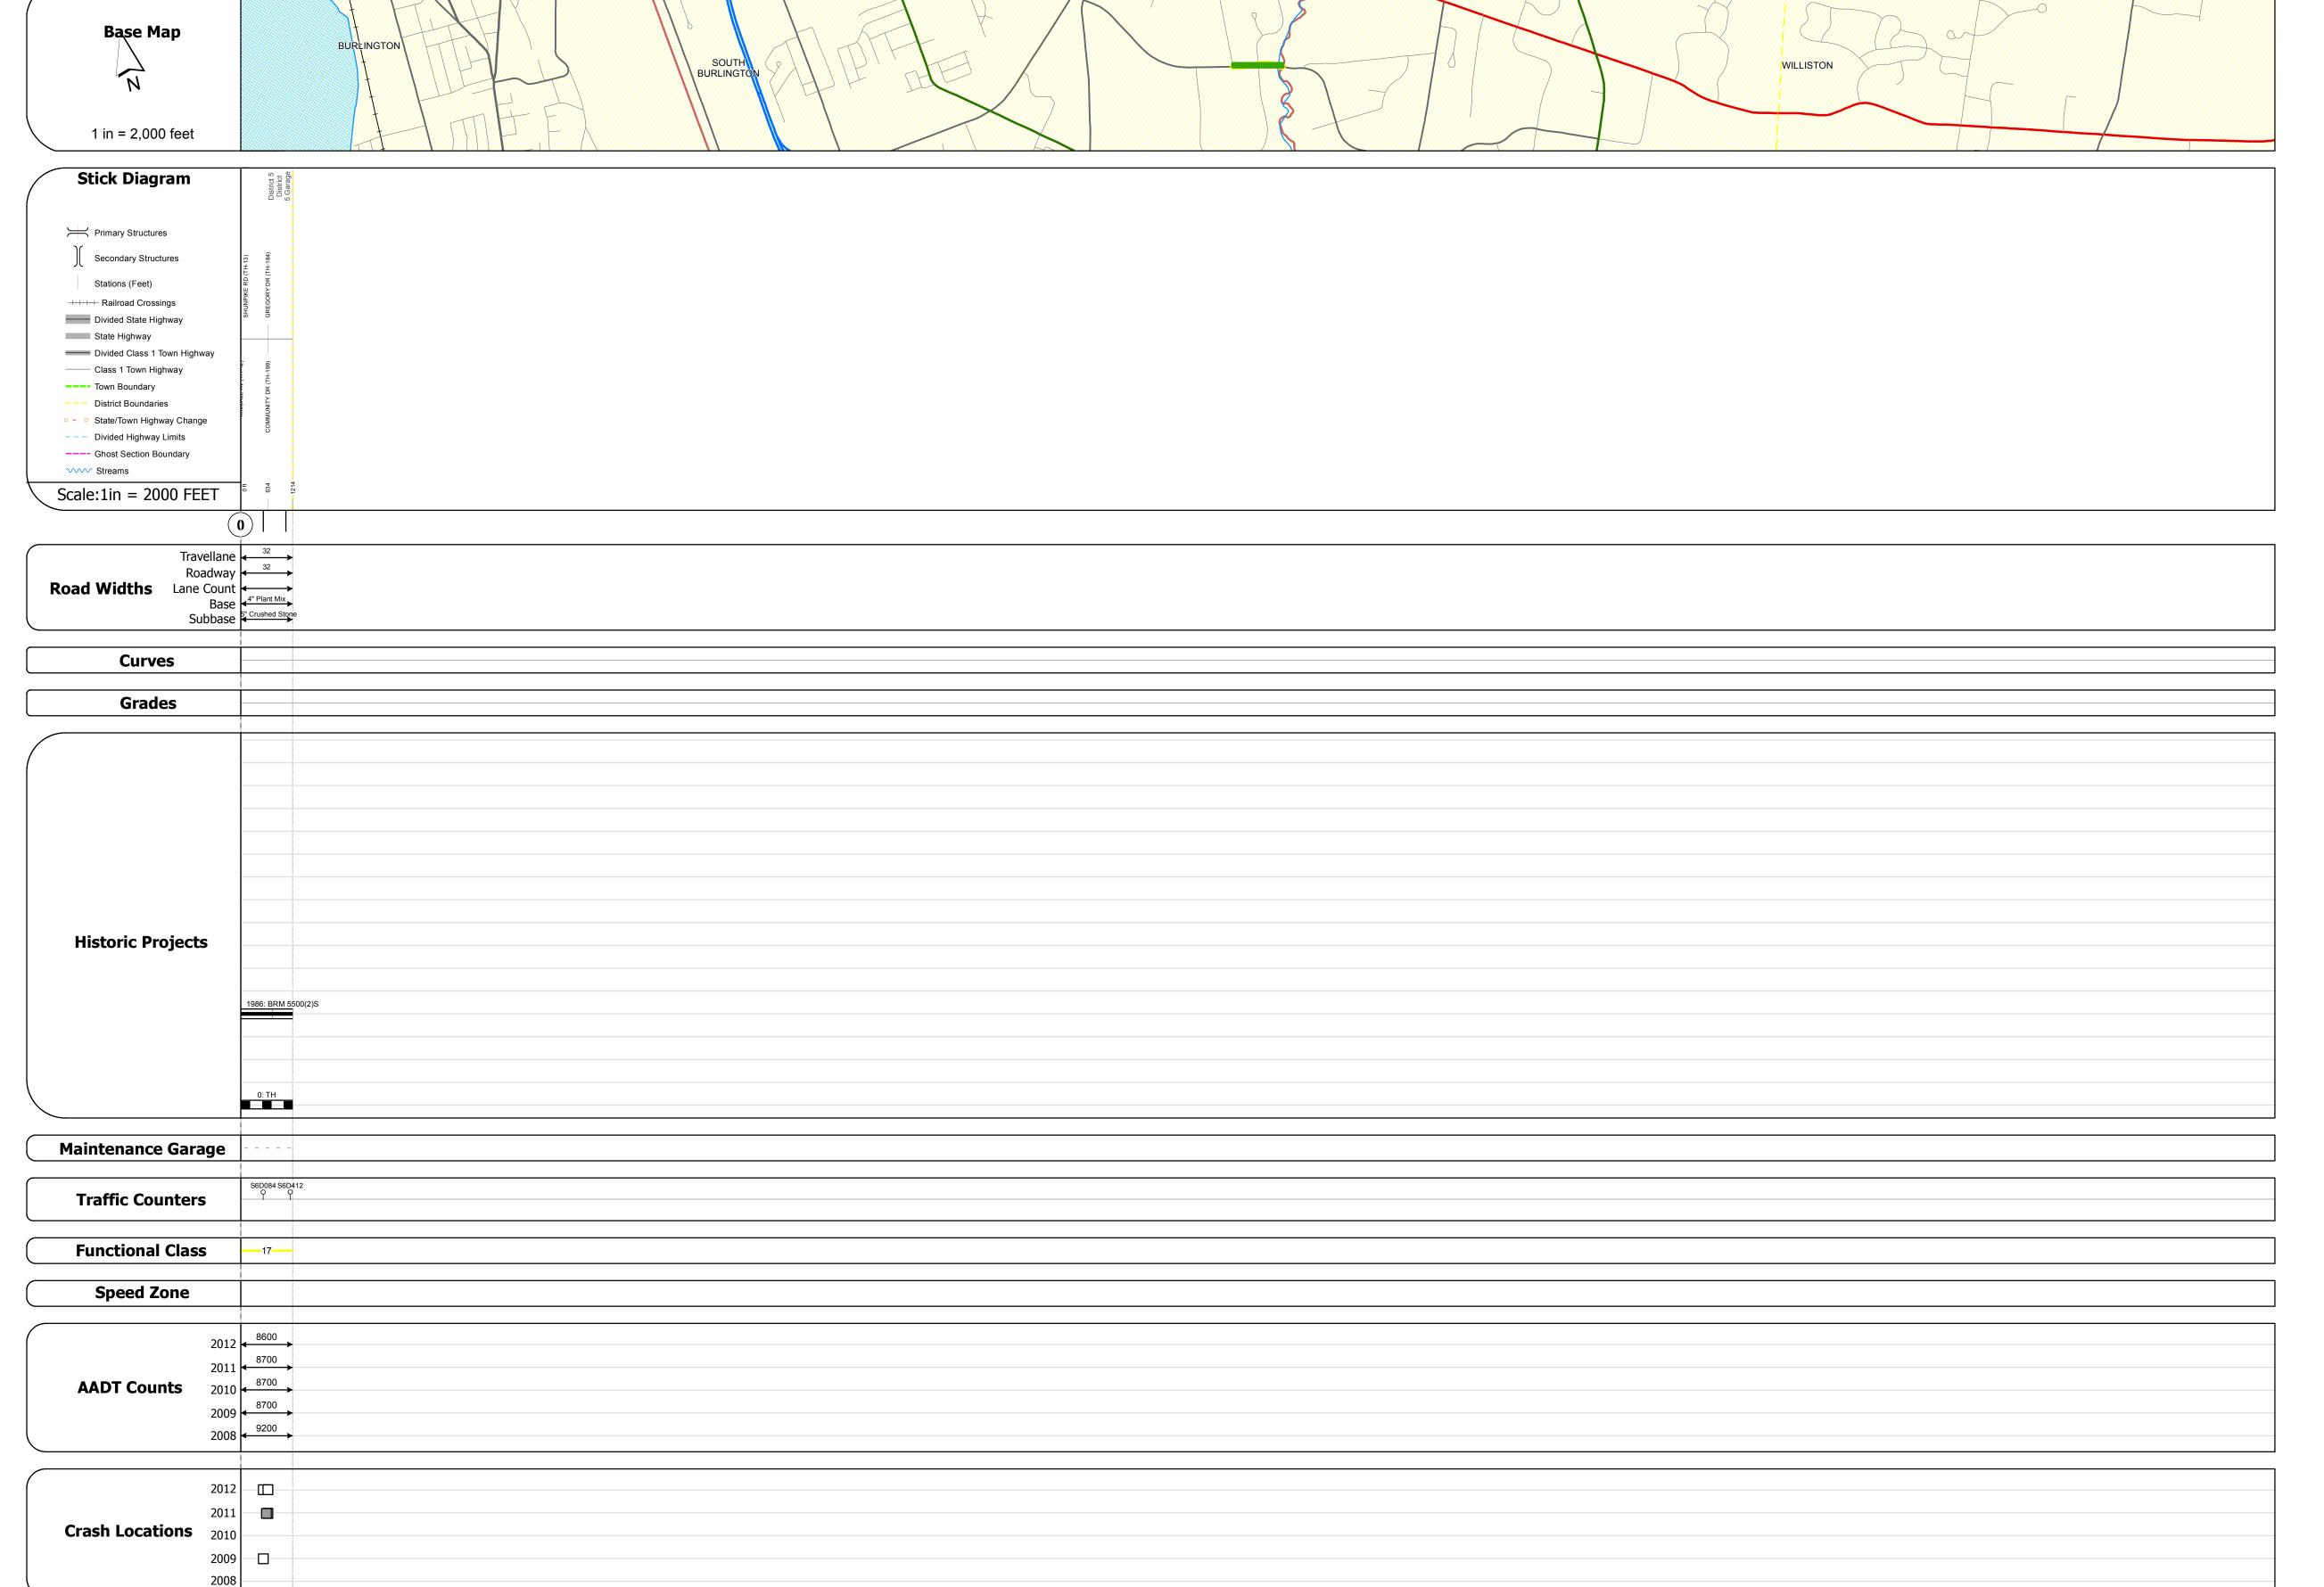

## **Route Log Progress Chart**

Please Note: Errors and Omissions May Exist.
Contact the VTrans Mapping Unit with questions or concerns.

DISTRICT TOWN ROUTE

5 SOUTH BURLINGTON Urb-5220

**DESCRIPTION BLOCK** 

| Historic Projects                                                                                                           | Functional Class                                                                                                                                                                                                                                                                                                                                                                                                                                                                                                                                                                                                                                                                                                                                                                                                                                                                                                                                                                                                                                                                                                                                                                                                                                                                                                                                                                                                                                                                                                                                                                                                                                                                                                                                                                                                                                                                                                                                                                                                                                                                                                             | Curves     | Road Widths      | AADT                                                 | Mileage by Functional Class By Sheet |                | Mileage by Town By Sheet     |                        |          |                  |                     |                             |
|-----------------------------------------------------------------------------------------------------------------------------|------------------------------------------------------------------------------------------------------------------------------------------------------------------------------------------------------------------------------------------------------------------------------------------------------------------------------------------------------------------------------------------------------------------------------------------------------------------------------------------------------------------------------------------------------------------------------------------------------------------------------------------------------------------------------------------------------------------------------------------------------------------------------------------------------------------------------------------------------------------------------------------------------------------------------------------------------------------------------------------------------------------------------------------------------------------------------------------------------------------------------------------------------------------------------------------------------------------------------------------------------------------------------------------------------------------------------------------------------------------------------------------------------------------------------------------------------------------------------------------------------------------------------------------------------------------------------------------------------------------------------------------------------------------------------------------------------------------------------------------------------------------------------------------------------------------------------------------------------------------------------------------------------------------------------------------------------------------------------------------------------------------------------------------------------------------------------------------------------------------------------|------------|------------------|------------------------------------------------------|--------------------------------------|----------------|------------------------------|------------------------|----------|------------------|---------------------|-----------------------------|
| Resurface  Bituminous Concrete Surface Treated                                                                              | → 12 — 17<br>— 2 — 8 — 14 — 19                                                                                                                                                                                                                                                                                                                                                                                                                                                                                                                                                                                                                                                                                                                                                                                                                                                                                                                                                                                                                                                                                                                                                                                                                                                                                                                                                                                                                                                                                                                                                                                                                                                                                                                                                                                                                                                                                                                                                                                                                                                                                               | curve left | <b>←</b> (ft)    | (count)                                              | 5220 17 - Urban - Collector          | 0.230          | SOUTH BURLINGTON - S52200414 | 0.23 of 0.23           | DISTRICT | TOWN             | Date: 11/15/13      | ROUTE                       |
| Unknown Bituminous Macadam Plant Mix  Cold Plane and                                                                        | 6 — 11 — 16                                                                                                                                                                                                                                                                                                                                                                                                                                                                                                                                                                                                                                                                                                                                                                                                                                                                                                                                                                                                                                                                                                                                                                                                                                                                                                                                                                                                                                                                                                                                                                                                                                                                                                                                                                                                                                                                                                                                                                                                                                                                                                                  | Grades     | Traffic Counters | Crash Locations                                      |                                      |                |                              |                        |          |                  | 1 of 1              | Urb-5220                    |
| Skinny Mix Bituminous Seal  Skinny Mix Concrete  Cold Plane and Bituminous Concrete  Reclaimed Base and Bituminous Concrete | Speed Zones    Speed   Speed | grade up   | (counter ID)     | Fatal Property Damage Only Injury Unknown Crash Type |                                      |                |                              |                        | 5        | SOUTH BURLINGTON | 1 of 1 TWN mileage: | ETE mileage:<br>0.0 to 0.23 |
| Concrete                                                                                                                    | 25 30 35 40 45 50 55 60 65                                                                                                                                                                                                                                                                                                                                                                                                                                                                                                                                                                                                                                                                                                                                                                                                                                                                                                                                                                                                                                                                                                                                                                                                                                                                                                                                                                                                                                                                                                                                                                                                                                                                                                                                                                                                                                                                                                                                                                                                                                                                                                   |            |                  |                                                      | Total Mile                           | eage: 0.230 mi |                              | Total Mileage: 0.23 mi |          |                  | 0.0 to 0.23         |                             |