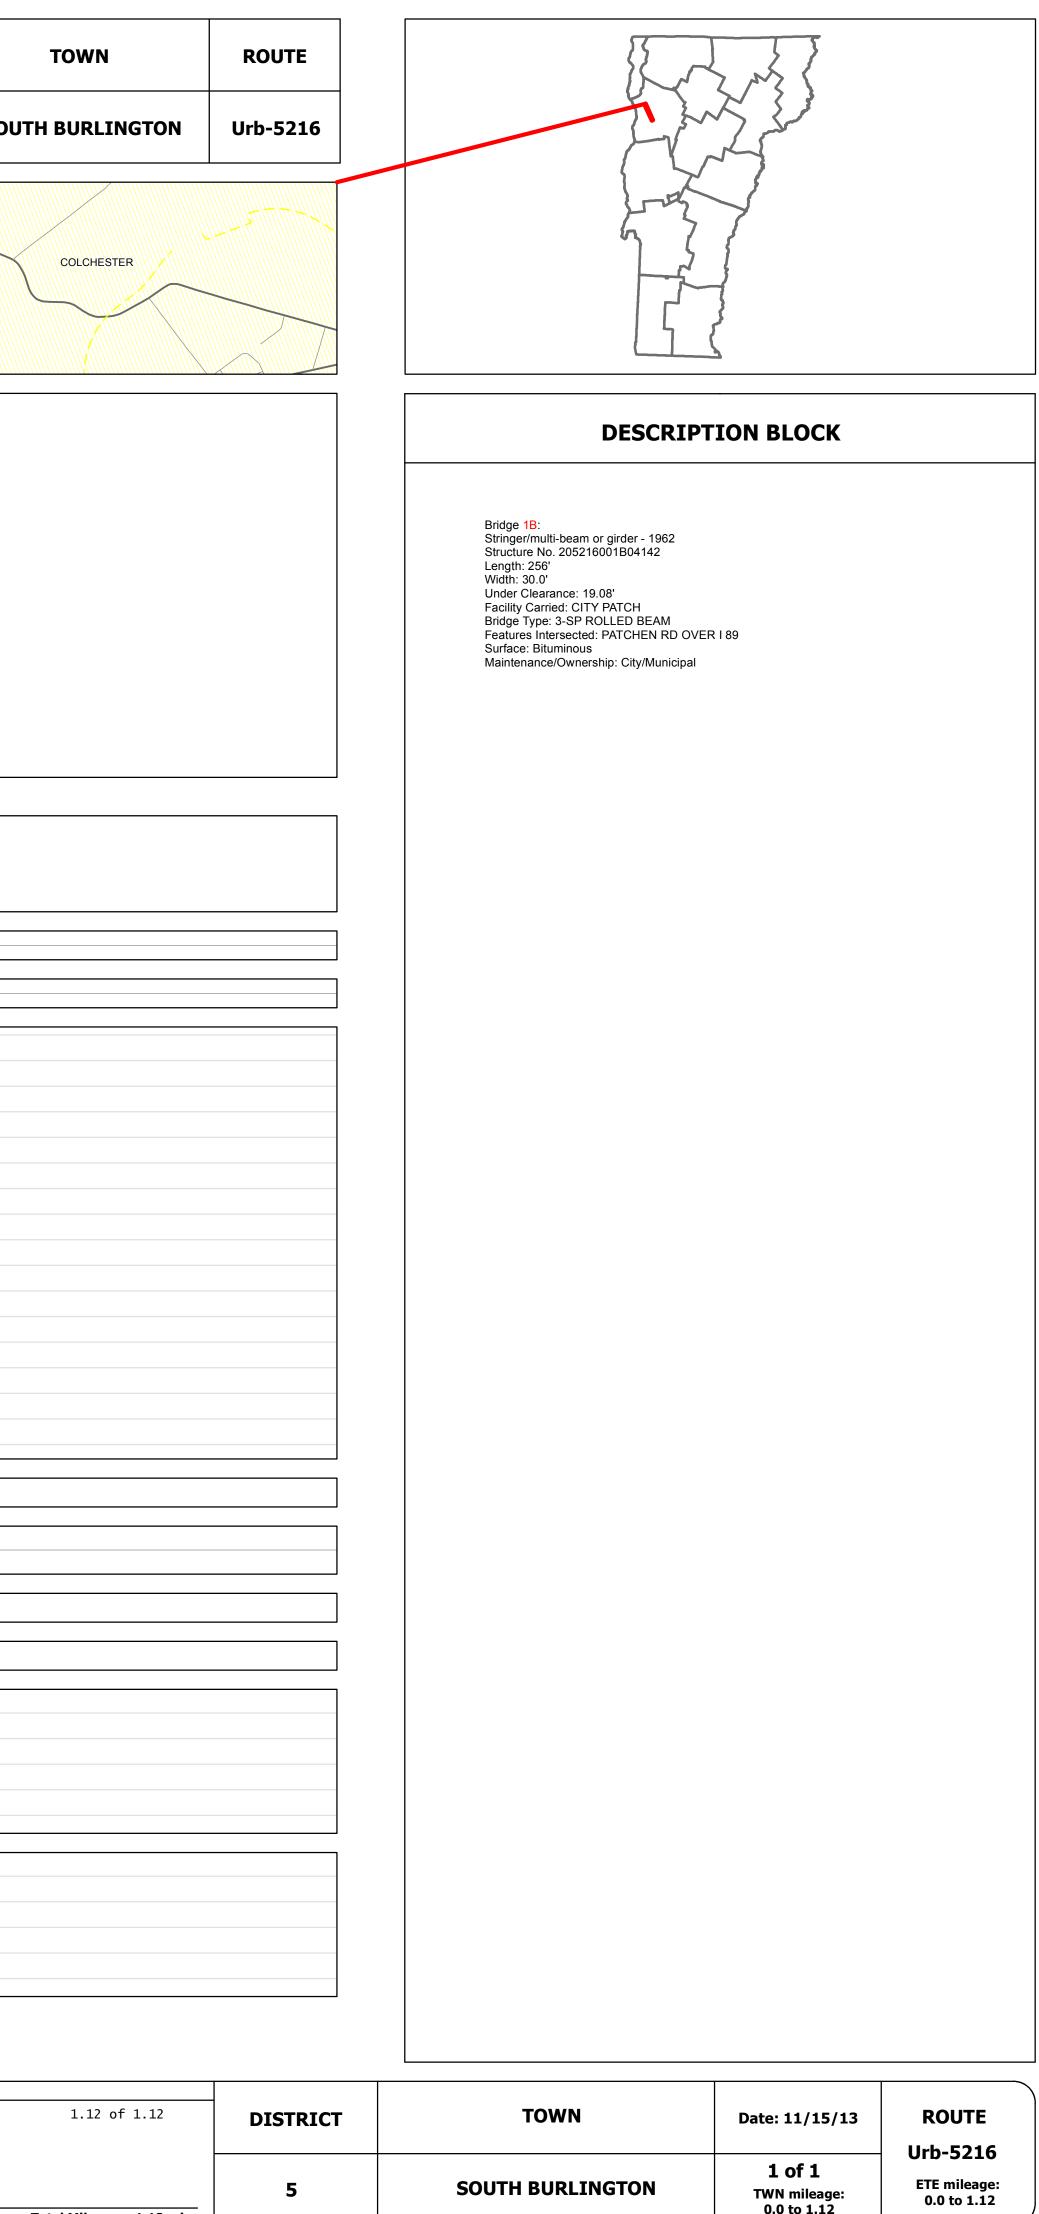

|  |  |  |

ont Agency of Transportation, Policy, Planning and Intermodal Development Division - Mapping Unit, 1 National Life Drive, Montpelier, VT 05633-5001 Telephone: 802

|                     | DRAFT                                                                                                       | DISTRICT |      |
|---------------------|-------------------------------------------------------------------------------------------------------------|----------|------|
| gress Chart         | Please Note: Errors and Omissions May Exist.<br>Contact the VTrans Mapping Unit with questions or concerns. | 5        | SOUT |
| SOUTH<br>BURLINGTON | BURLINGTON<br>WINOOSKI                                                                                      |          |      |



TWN mileage: 0.0 to 1.12