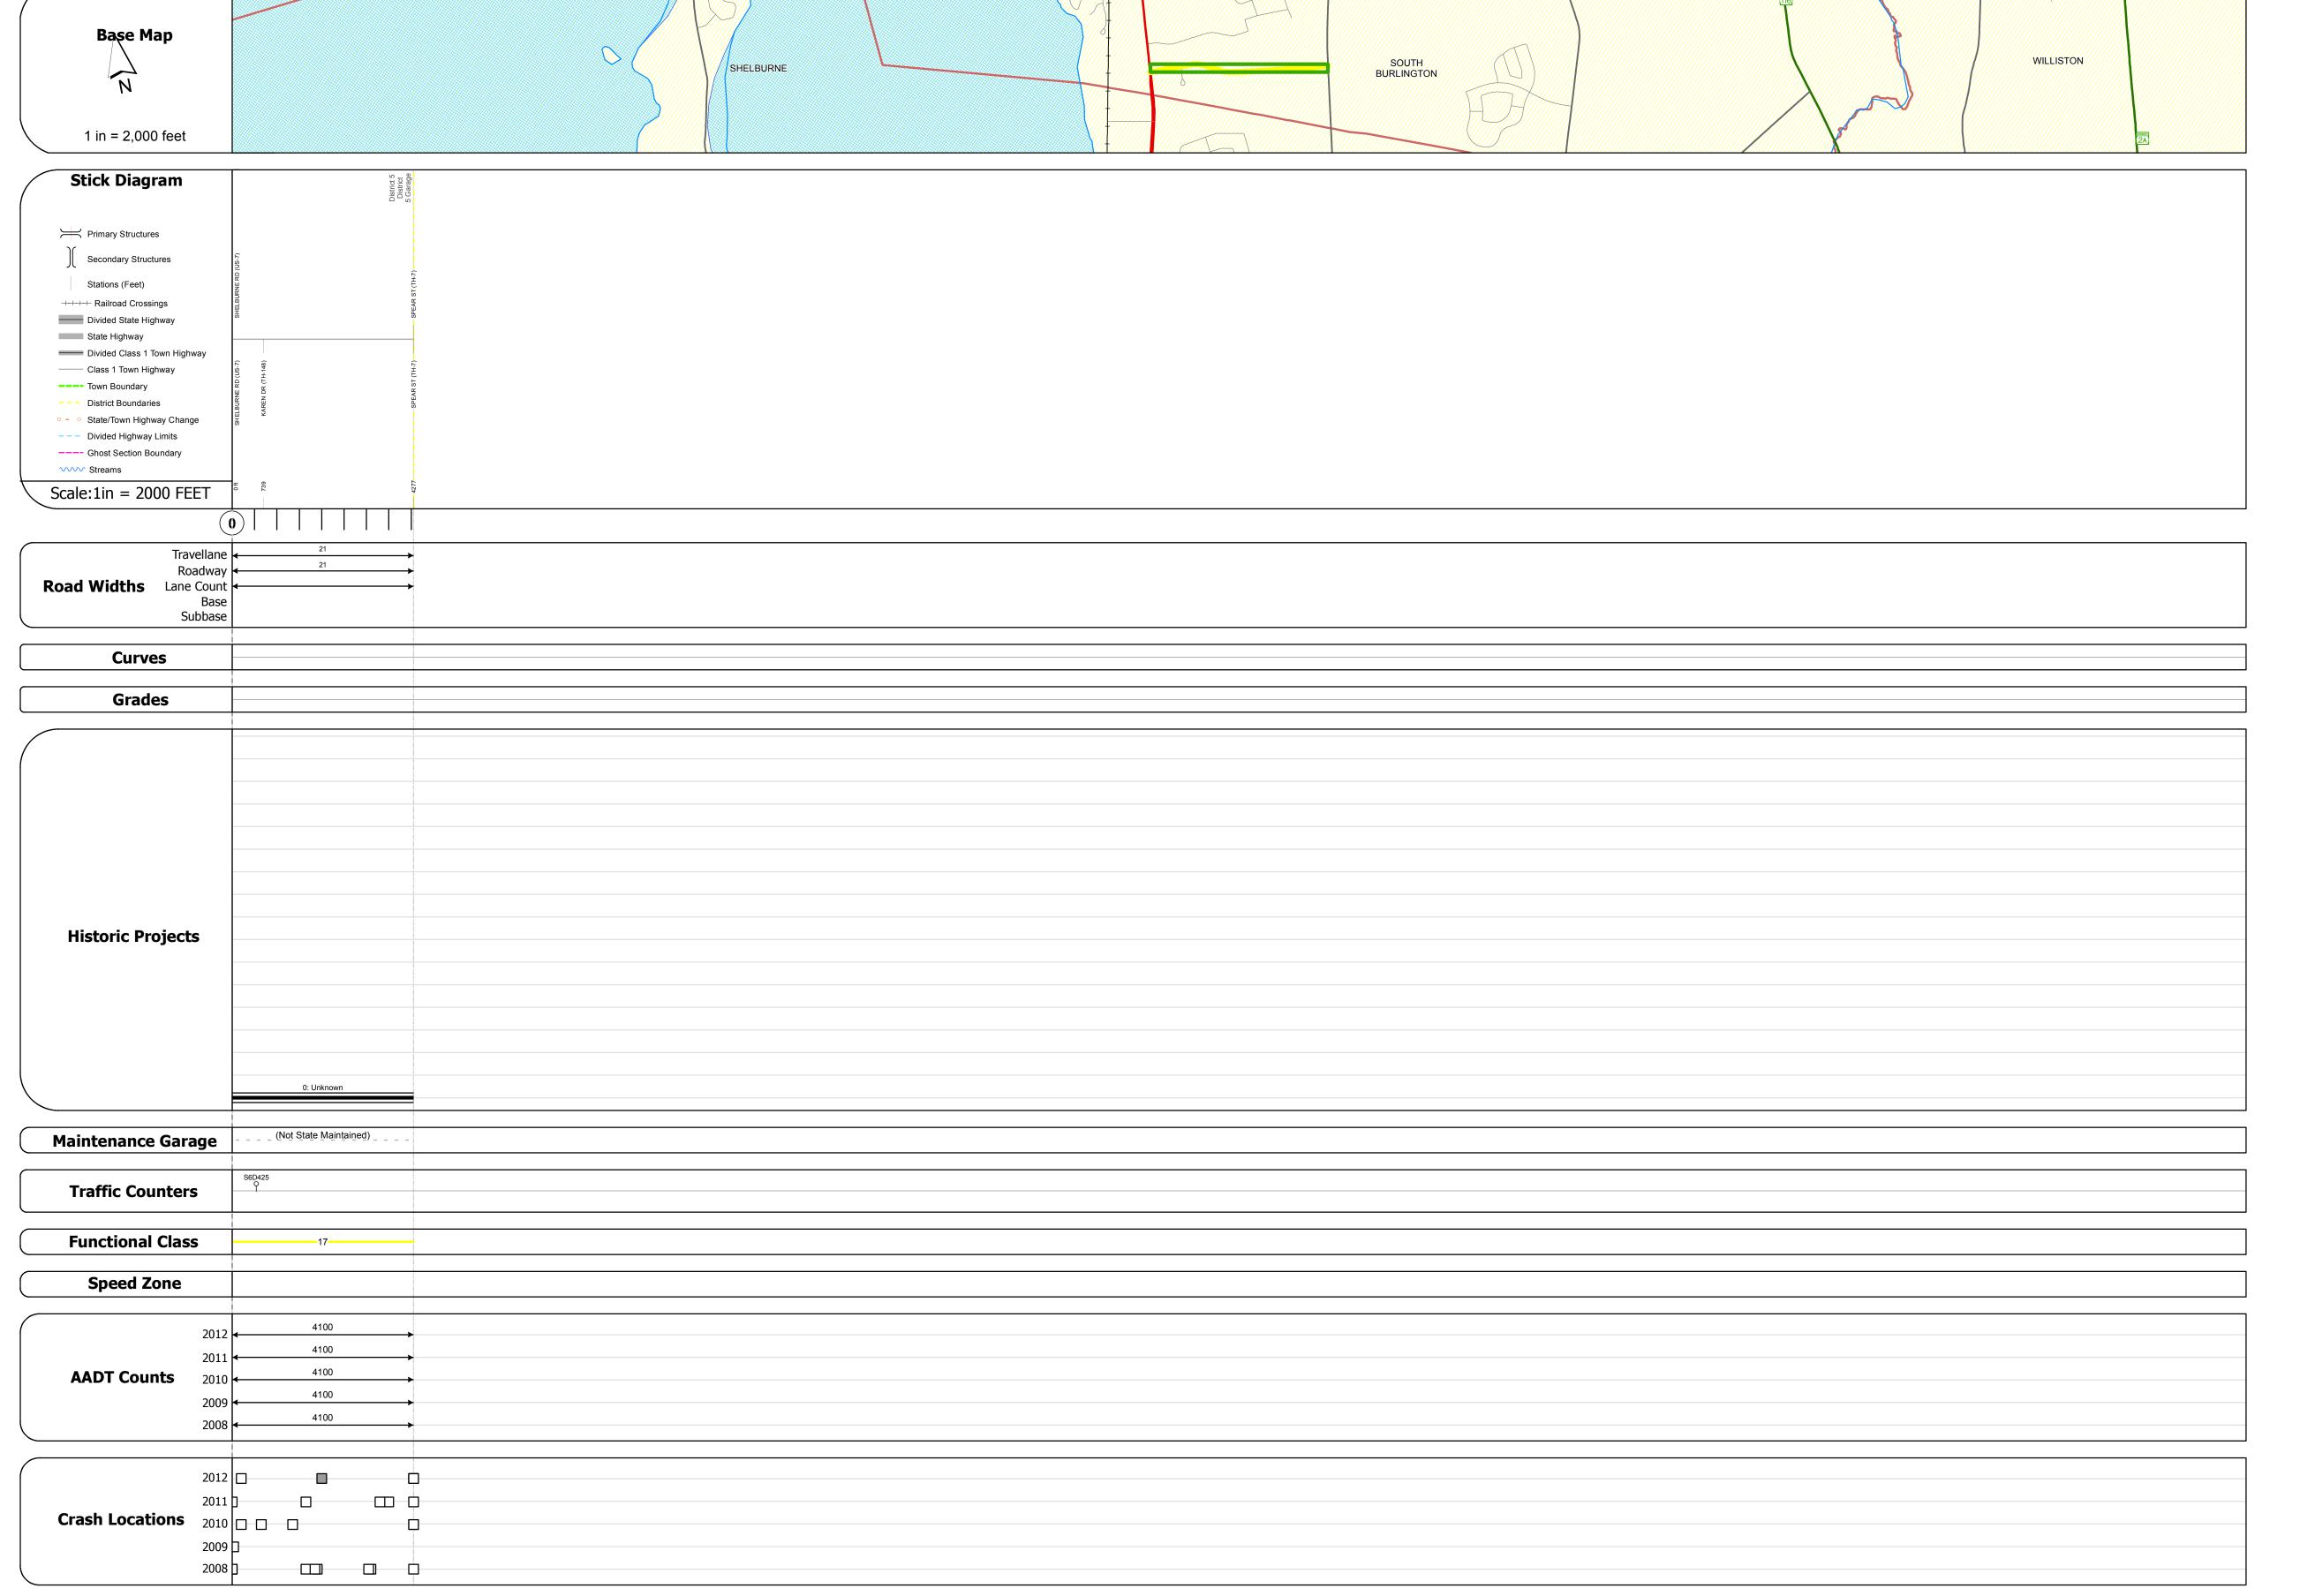

## **Route Log Progress Chart**

Please Note: Errors and Omissions May Exist.
Contact the VTrans Mapping Unit with questions or concerns.

**DRAFT** 

DISTRICT TOWN ROUTE

5 SOUTH BURLINGTON Urb-5207

**DESCRIPTION BLOCK** 

**ROUTE** 

Urb-5207

ETE mileage: 0.0 to 0.81

| Functional Class                                                                                                                                                                                                                                                                                                                                                                                                                                                                                                                                                                                                                                                                                                                                                                                                                                                                                                                                                                                                                                                                                                                                                                                                                                                                                                                                                                                                                                                                                                                                                                                                                                                                                                                                                                                                                                                                                                                                                                                                                                                                                                               | Curves                                                                                                              | Road Widths                                                                                                                                                                                                                                                                                                                                                                                                                                                                                                                                                                                                                                                                                                                                                                                                                                                                                                                                                                                                                                                                                                                                                                                                                                                                                                                                                                                                                                                                                                                                                                                                                                                                                                                                                                                                                                                                                                                                                                                                                                                                                                                    | AADT                                                                                                                                                                                                                                                                                                                                                                                                                                                                                                                                                                                                                                                                                                                                                                                                                                                                                                                                                                                                                                                                                                                                                                                                                                                                                                                                                                                                                                                                                                                                                                                                                                                                                                                                                                                                                                                                                                                                                                                                                                                                                                                          | Mileage by Functional Class By Sheet                                                                                                                                                                      |             | Mileage by Town By Sheet                                                                                                                                                                                                                                                                                                                                                                                                                                                                                                                                                                                                                                                                                                                                                                                                                                                                                                                                                                                                                                                                                                                                                                                                                                                                                                                                                                                                                                                                                                                                                                                                                                                                                                                                                                                                                                                                                                                                                                                                                                                                                                    |                        |                                                                                                                                                                                                                                                                                                                                                                                                                                                                                                                                                                                                                                                                                                                                                                                                                                                                                                                                                                                                                                                                                                                                                                                                                                                                                                                                                                                                                                                                                                                                                                                                                                                                                                                                                                                                                                                                                                                                                                                                                                                                                                                              |                  |                                                                                                                                                                                                                                                                                                                                                                                                                                                                                                                                                                                                                                                                                                                                                                                                                                                                                                                                                                                                                                                                                                                                                                                                                                                                                                                                                                                                                                                                                                                                                                                                                                                                                                                                                                                                                                                                                                                                                                                                                                                                                                                               |
|--------------------------------------------------------------------------------------------------------------------------------------------------------------------------------------------------------------------------------------------------------------------------------------------------------------------------------------------------------------------------------------------------------------------------------------------------------------------------------------------------------------------------------------------------------------------------------------------------------------------------------------------------------------------------------------------------------------------------------------------------------------------------------------------------------------------------------------------------------------------------------------------------------------------------------------------------------------------------------------------------------------------------------------------------------------------------------------------------------------------------------------------------------------------------------------------------------------------------------------------------------------------------------------------------------------------------------------------------------------------------------------------------------------------------------------------------------------------------------------------------------------------------------------------------------------------------------------------------------------------------------------------------------------------------------------------------------------------------------------------------------------------------------------------------------------------------------------------------------------------------------------------------------------------------------------------------------------------------------------------------------------------------------------------------------------------------------------------------------------------------------|---------------------------------------------------------------------------------------------------------------------|--------------------------------------------------------------------------------------------------------------------------------------------------------------------------------------------------------------------------------------------------------------------------------------------------------------------------------------------------------------------------------------------------------------------------------------------------------------------------------------------------------------------------------------------------------------------------------------------------------------------------------------------------------------------------------------------------------------------------------------------------------------------------------------------------------------------------------------------------------------------------------------------------------------------------------------------------------------------------------------------------------------------------------------------------------------------------------------------------------------------------------------------------------------------------------------------------------------------------------------------------------------------------------------------------------------------------------------------------------------------------------------------------------------------------------------------------------------------------------------------------------------------------------------------------------------------------------------------------------------------------------------------------------------------------------------------------------------------------------------------------------------------------------------------------------------------------------------------------------------------------------------------------------------------------------------------------------------------------------------------------------------------------------------------------------------------------------------------------------------------------------|-------------------------------------------------------------------------------------------------------------------------------------------------------------------------------------------------------------------------------------------------------------------------------------------------------------------------------------------------------------------------------------------------------------------------------------------------------------------------------------------------------------------------------------------------------------------------------------------------------------------------------------------------------------------------------------------------------------------------------------------------------------------------------------------------------------------------------------------------------------------------------------------------------------------------------------------------------------------------------------------------------------------------------------------------------------------------------------------------------------------------------------------------------------------------------------------------------------------------------------------------------------------------------------------------------------------------------------------------------------------------------------------------------------------------------------------------------------------------------------------------------------------------------------------------------------------------------------------------------------------------------------------------------------------------------------------------------------------------------------------------------------------------------------------------------------------------------------------------------------------------------------------------------------------------------------------------------------------------------------------------------------------------------------------------------------------------------------------------------------------------------|-----------------------------------------------------------------------------------------------------------------------------------------------------------------------------------------------------------|-------------|-----------------------------------------------------------------------------------------------------------------------------------------------------------------------------------------------------------------------------------------------------------------------------------------------------------------------------------------------------------------------------------------------------------------------------------------------------------------------------------------------------------------------------------------------------------------------------------------------------------------------------------------------------------------------------------------------------------------------------------------------------------------------------------------------------------------------------------------------------------------------------------------------------------------------------------------------------------------------------------------------------------------------------------------------------------------------------------------------------------------------------------------------------------------------------------------------------------------------------------------------------------------------------------------------------------------------------------------------------------------------------------------------------------------------------------------------------------------------------------------------------------------------------------------------------------------------------------------------------------------------------------------------------------------------------------------------------------------------------------------------------------------------------------------------------------------------------------------------------------------------------------------------------------------------------------------------------------------------------------------------------------------------------------------------------------------------------------------------------------------------------|------------------------|------------------------------------------------------------------------------------------------------------------------------------------------------------------------------------------------------------------------------------------------------------------------------------------------------------------------------------------------------------------------------------------------------------------------------------------------------------------------------------------------------------------------------------------------------------------------------------------------------------------------------------------------------------------------------------------------------------------------------------------------------------------------------------------------------------------------------------------------------------------------------------------------------------------------------------------------------------------------------------------------------------------------------------------------------------------------------------------------------------------------------------------------------------------------------------------------------------------------------------------------------------------------------------------------------------------------------------------------------------------------------------------------------------------------------------------------------------------------------------------------------------------------------------------------------------------------------------------------------------------------------------------------------------------------------------------------------------------------------------------------------------------------------------------------------------------------------------------------------------------------------------------------------------------------------------------------------------------------------------------------------------------------------------------------------------------------------------------------------------------------------|------------------|-------------------------------------------------------------------------------------------------------------------------------------------------------------------------------------------------------------------------------------------------------------------------------------------------------------------------------------------------------------------------------------------------------------------------------------------------------------------------------------------------------------------------------------------------------------------------------------------------------------------------------------------------------------------------------------------------------------------------------------------------------------------------------------------------------------------------------------------------------------------------------------------------------------------------------------------------------------------------------------------------------------------------------------------------------------------------------------------------------------------------------------------------------------------------------------------------------------------------------------------------------------------------------------------------------------------------------------------------------------------------------------------------------------------------------------------------------------------------------------------------------------------------------------------------------------------------------------------------------------------------------------------------------------------------------------------------------------------------------------------------------------------------------------------------------------------------------------------------------------------------------------------------------------------------------------------------------------------------------------------------------------------------------------------------------------------------------------------------------------------------------|
| 12 — 17 — 12 — 17 — 19 — 19 — 19 — 19 — 19 — 19 — 19                                                                                                                                                                                                                                                                                                                                                                                                                                                                                                                                                                                                                                                                                                                                                                                                                                                                                                                                                                                                                                                                                                                                                                                                                                                                                                                                                                                                                                                                                                                                                                                                                                                                                                                                                                                                                                                                                                                                                                                                                                                                           | curve left                                                                                                          | <b>←</b> (ft)                                                                                                                                                                                                                                                                                                                                                                                                                                                                                                                                                                                                                                                                                                                                                                                                                                                                                                                                                                                                                                                                                                                                                                                                                                                                                                                                                                                                                                                                                                                                                                                                                                                                                                                                                                                                                                                                                                                                                                                                                                                                                                                  | (count) →                                                                                                                                                                                                                                                                                                                                                                                                                                                                                                                                                                                                                                                                                                                                                                                                                                                                                                                                                                                                                                                                                                                                                                                                                                                                                                                                                                                                                                                                                                                                                                                                                                                                                                                                                                                                                                                                                                                                                                                                                                                                                                                     | 5207 17 - Urban - Collector                                                                                                                                                                               | 0.810       | SOUTH BURLINGTON - S52070414                                                                                                                                                                                                                                                                                                                                                                                                                                                                                                                                                                                                                                                                                                                                                                                                                                                                                                                                                                                                                                                                                                                                                                                                                                                                                                                                                                                                                                                                                                                                                                                                                                                                                                                                                                                                                                                                                                                                                                                                                                                                                                | 0.81 of 0.81           | DISTRICT                                                                                                                                                                                                                                                                                                                                                                                                                                                                                                                                                                                                                                                                                                                                                                                                                                                                                                                                                                                                                                                                                                                                                                                                                                                                                                                                                                                                                                                                                                                                                                                                                                                                                                                                                                                                                                                                                                                                                                                                                                                                                                                     | TOWN             | Date: 11/15/13                                                                                                                                                                                                                                                                                                                                                                                                                                                                                                                                                                                                                                                                                                                                                                                                                                                                                                                                                                                                                                                                                                                                                                                                                                                                                                                                                                                                                                                                                                                                                                                                                                                                                                                                                                                                                                                                                                                                                                                                                                                                                                                |
| 5 11 16  Speed Zones  Speed Speed Speed Speed Speed Speed Speed Limit Li | Grades                                                                                                              | Traffic Counters (counter ID)                                                                                                                                                                                                                                                                                                                                                                                                                                                                                                                                                                                                                                                                                                                                                                                                                                                                                                                                                                                                                                                                                                                                                                                                                                                                                                                                                                                                                                                                                                                                                                                                                                                                                                                                                                                                                                                                                                                                                                                                                                                                                                  | Crash Locations  ■ Fatal □ Property Damage Only ■ Injury □ Unknown Crash Type                                                                                                                                                                                                                                                                                                                                                                                                                                                                                                                                                                                                                                                                                                                                                                                                                                                                                                                                                                                                                                                                                                                                                                                                                                                                                                                                                                                                                                                                                                                                                                                                                                                                                                                                                                                                                                                                                                                                                                                                                                                 | Total Milea                                                                                                                                                                                               | o. 0 910 mi |                                                                                                                                                                                                                                                                                                                                                                                                                                                                                                                                                                                                                                                                                                                                                                                                                                                                                                                                                                                                                                                                                                                                                                                                                                                                                                                                                                                                                                                                                                                                                                                                                                                                                                                                                                                                                                                                                                                                                                                                                                                                                                                             | Total Mileago, O 91 mi | 5                                                                                                                                                                                                                                                                                                                                                                                                                                                                                                                                                                                                                                                                                                                                                                                                                                                                                                                                                                                                                                                                                                                                                                                                                                                                                                                                                                                                                                                                                                                                                                                                                                                                                                                                                                                                                                                                                                                                                                                                                                                                                                                            | SOUTH BURLINGTON | 1 of 1 TWN mileage: 0.0 to 0.81                                                                                                                                                                                                                                                                                                                                                                                                                                                                                                                                                                                                                                                                                                                                                                                                                                                                                                                                                                                                                                                                                                                                                                                                                                                                                                                                                                                                                                                                                                                                                                                                                                                                                                                                                                                                                                                                                                                                                                                                                                                                                               |
| _                                                                                                                                                                                                                                                                                                                                                                                                                                                                                                                                                                                                                                                                                                                                                                                                                                                                                                                                                                                                                                                                                                                                                                                                                                                                                                                                                                                                                                                                                                                                                                                                                                                                                                                                                                                                                                                                                                                                                                                                                                                                                                                              | 7 — 12 — 17 2 — 8 — 14 — 19 6 — 11 — 16  Speed Zones  SPEED   SPEED   SPEED   SPEED   SPEED   SPEED   SPEED   SPEED | Curve left  2 8 - 14 - 19  6 - 11 - 16  Speed Zones  Speed Speed   Speed   Speed   Speed   Speed   Speed   Speed   Speed   Speed   Speed   Speed   Speed   Speed   Speed   Speed   Speed   Speed   Speed   Speed   Speed   Speed   Speed   Speed   Speed   Speed   Speed   Speed   Speed   Speed   Speed   Speed   Speed   Speed   Speed   Speed   Speed   Speed   Speed   Speed   Speed   Speed   Speed   Speed   Speed   Speed   Speed   Speed   Speed   Speed   Speed   Speed   Speed   Speed   Speed   Speed   Speed   Speed   Speed   Speed   Speed   Speed   Speed   Speed   Speed   Speed   Speed   Speed   Speed   Speed   Speed   Speed   Speed   Speed   Speed   Speed   Speed   Speed   Speed   Speed   Speed   Speed   Speed   Speed   Speed   Speed   Speed   Speed   Speed   Speed   Speed   Speed   Speed   Speed   Speed   Speed   Speed   Speed   Speed   Speed   Speed   Speed   Speed   Speed   Speed   Speed   Speed   Speed   Speed   Speed   Speed   Speed   Speed   Speed   Speed   Speed   Speed   Speed   Speed   Speed   Speed   Speed   Speed   Speed   Speed   Speed   Speed   Speed   Speed   Speed   Speed   Speed   Speed   Speed   Speed   Speed   Speed   Speed   Speed   Speed   Speed   Speed   Speed   Speed   Speed   Speed   Speed   Speed   Speed   Speed   Speed   Speed   Speed   Speed   Speed   Speed   Speed   Speed   Speed   Speed   Speed   Speed   Speed   Speed   Speed   Speed   Speed   Speed   Speed   Speed   Speed   Speed   Speed   Speed   Speed   Speed   Speed   Speed   Speed   Speed   Speed   Speed   Speed   Speed   Speed   Speed   Speed   Speed   Speed   Speed   Speed   Speed   Speed   Speed   Speed   Speed   Speed   Speed   Speed   Speed   Speed   Speed   Speed   Speed   Speed   Speed   Speed   Speed   Speed   Speed   Speed   Speed   Speed   Speed   Speed   Speed   Speed   Speed   Speed   Speed   Speed   Speed   Speed   Speed   Speed   Speed   Speed   Speed   Speed   Speed   Speed   Speed   Speed   Speed   Speed   Speed   Speed   Speed   Speed   Speed   Speed   Speed   Speed   Speed   Speed   Speed   Speed   Speed   Speed   Spe | Curve left  curve right  curve right  Grades  Speed Zones  Speed Zones  Speed | Curve left  Curve left  Curve right  Crash Locations  Speed Zones  Grades  Grades  Grades  Grades  Grades  Fatal Property Damage Only  Fatal Property Damage Only  Fatal Property Damage Only  Grade down | Curve left  | Curve left    Count   Count | Curve left             | Traffic Counter   Speed Zones   Speed Zone | 1                | TOWN    Count   Fatal   Property Damage Only   Property Damage Only |