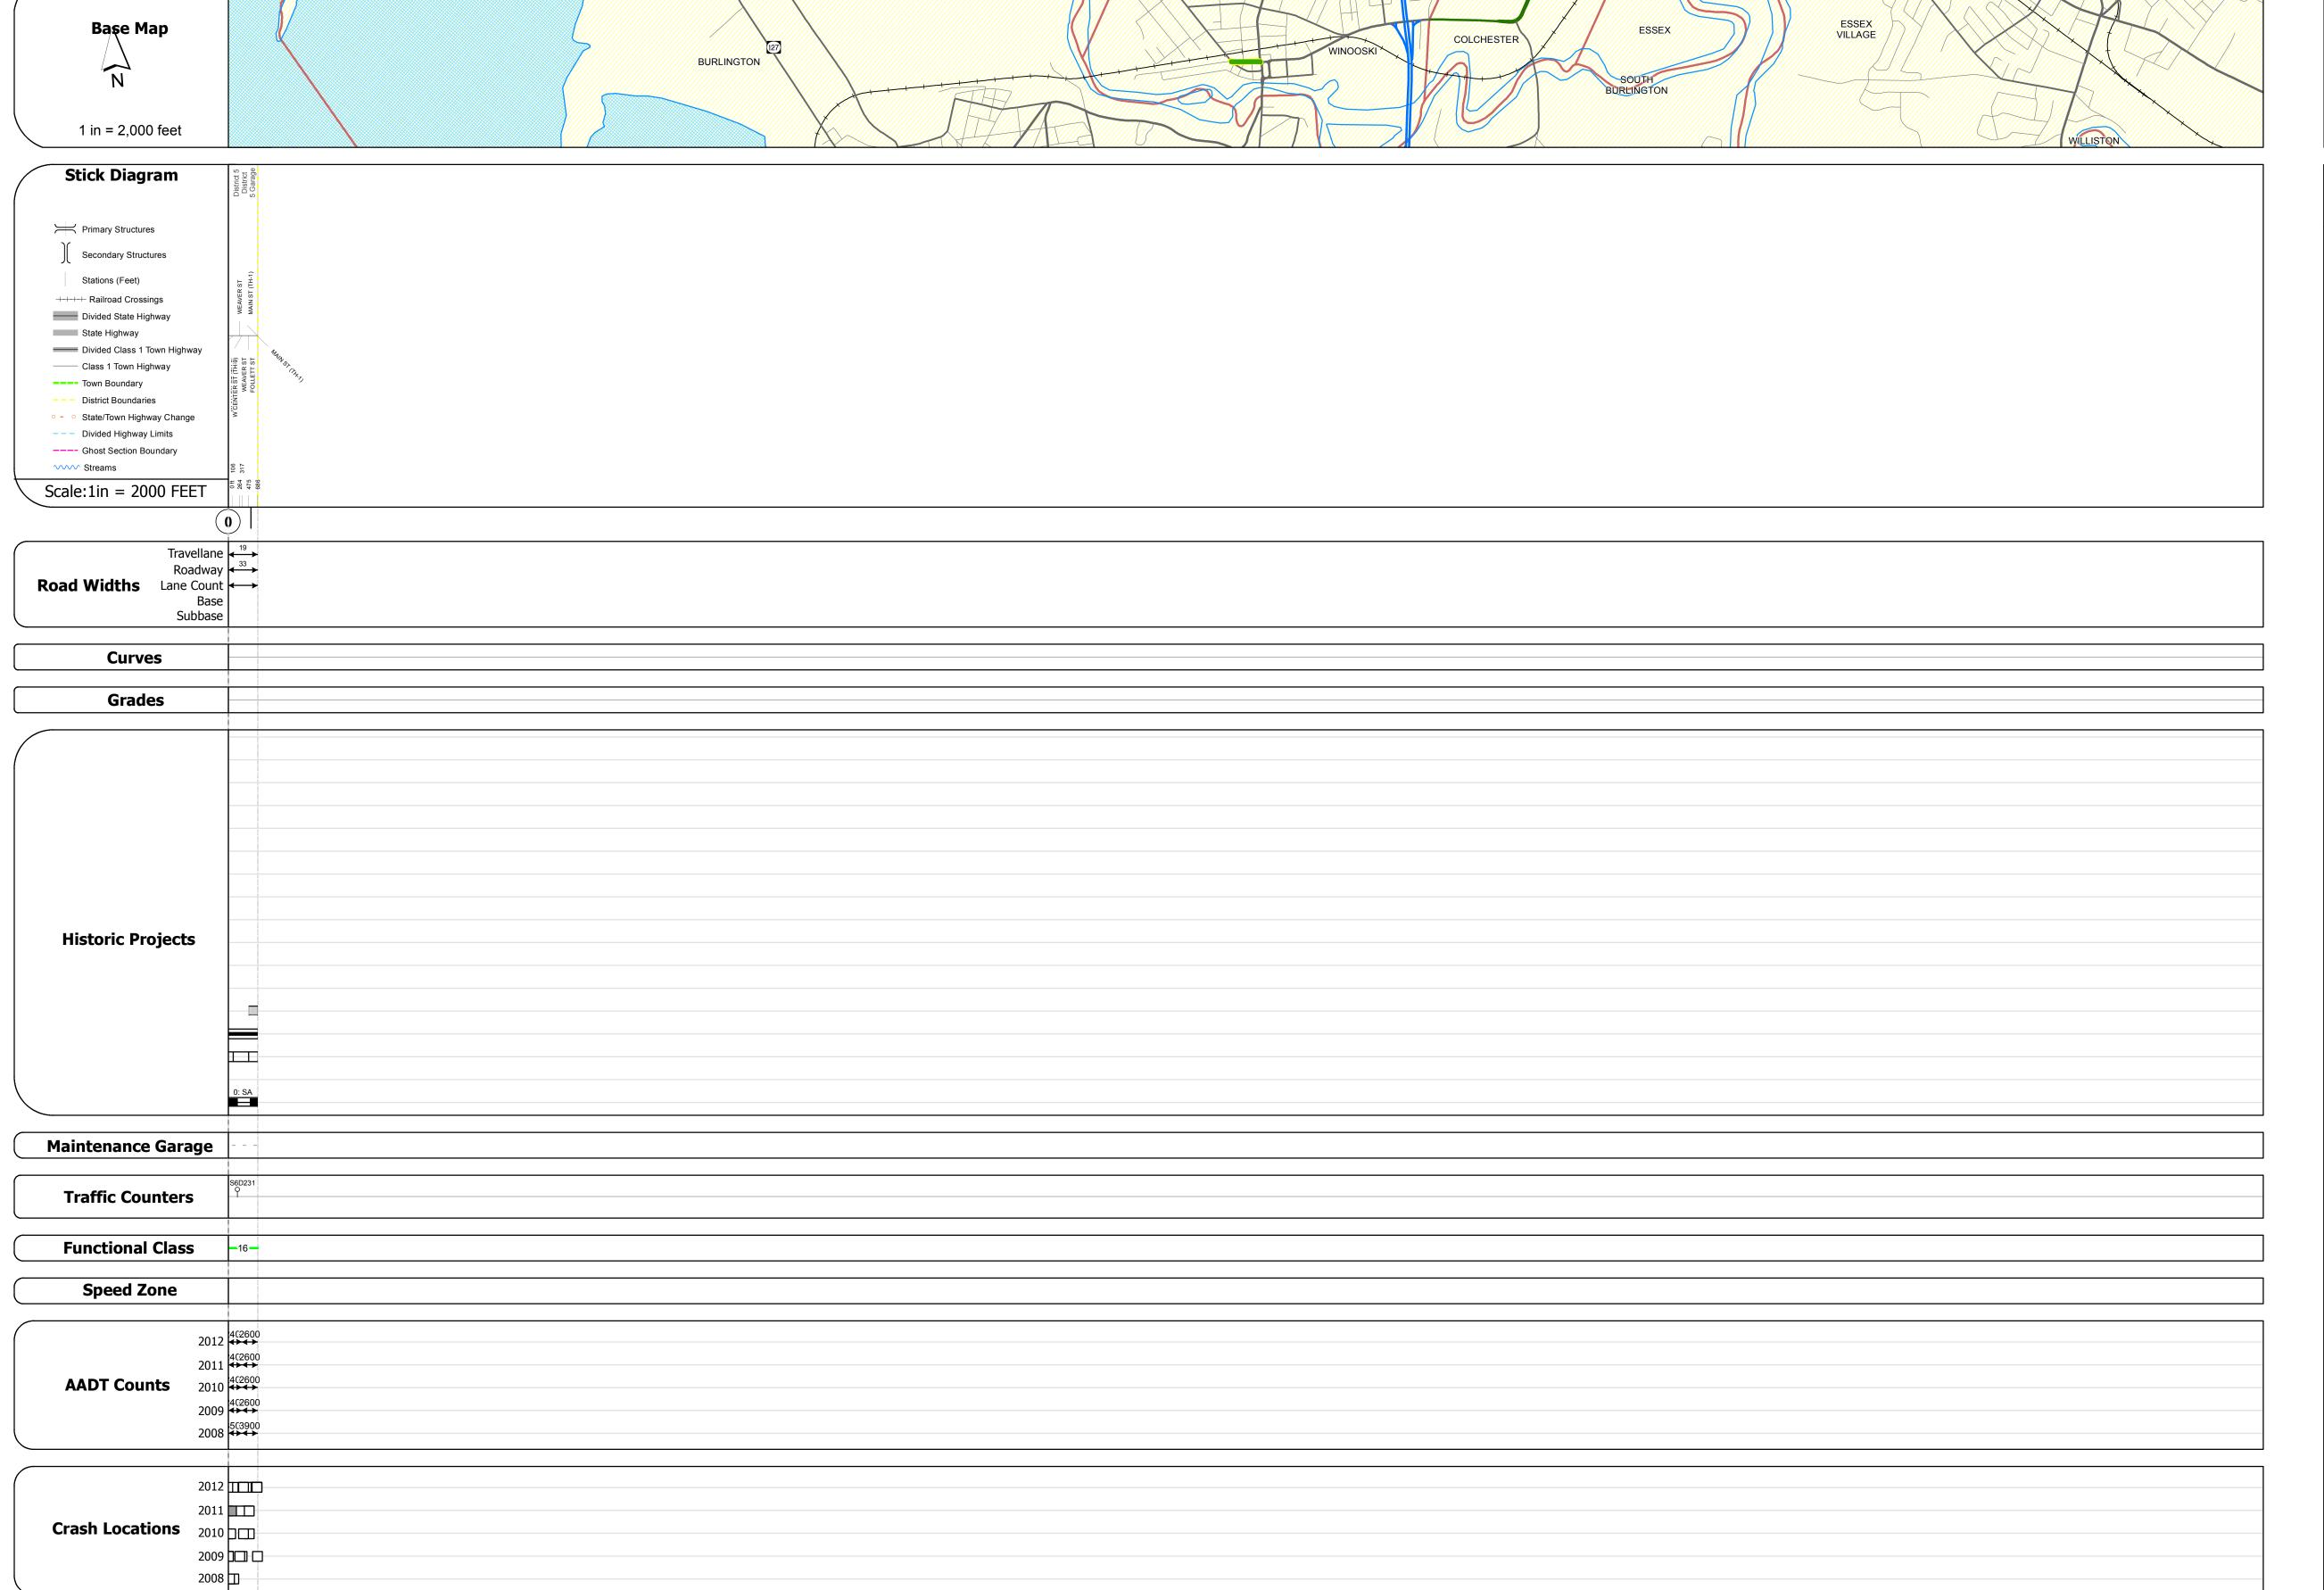

## **Route Log Progress Chart**

**DRAFT** Please Note: Errors and Omissions May Exist. Contact the VTrans Mapping Unit with questions or concerns.

**DISTRICT ROUTE TOWN** Urb-5107 WINOOSKI

**DESCRIPTION BLOCK** 

Mileage by Functional Class By Sheet

5107 16 - Urban - Minor Arterial

Mileage by Town By Sheet

0.13 of 0.13

**DISTRICT** 

0.130 WINOOSKI - S51070418

Total Mileage: 0.130 mi

| TOWN     | Date: 11/15/13                        | ROUTE Urb-5107 ETE mileage: 0.0 to 0.13 |
|----------|---------------------------------------|-----------------------------------------|
| WINOOSKI | 1 of 1<br>TWN mileage:<br>0.0 to 0.13 |                                         |

Speed Zones

TIMIT LIMIT LIMIT

Resurface Concrete
Unknown Bituminous
Macadam

Bituminous Mix

Skinny Mix

Cold Plane and
Bituminous

Concrete

Bituminous Mix

Plant Mix

Reclaimed Base and Bituminous

Concrete

**Road Widths** 

Fatal Property Damage Only

Injury Unknown Crash Type

curve left