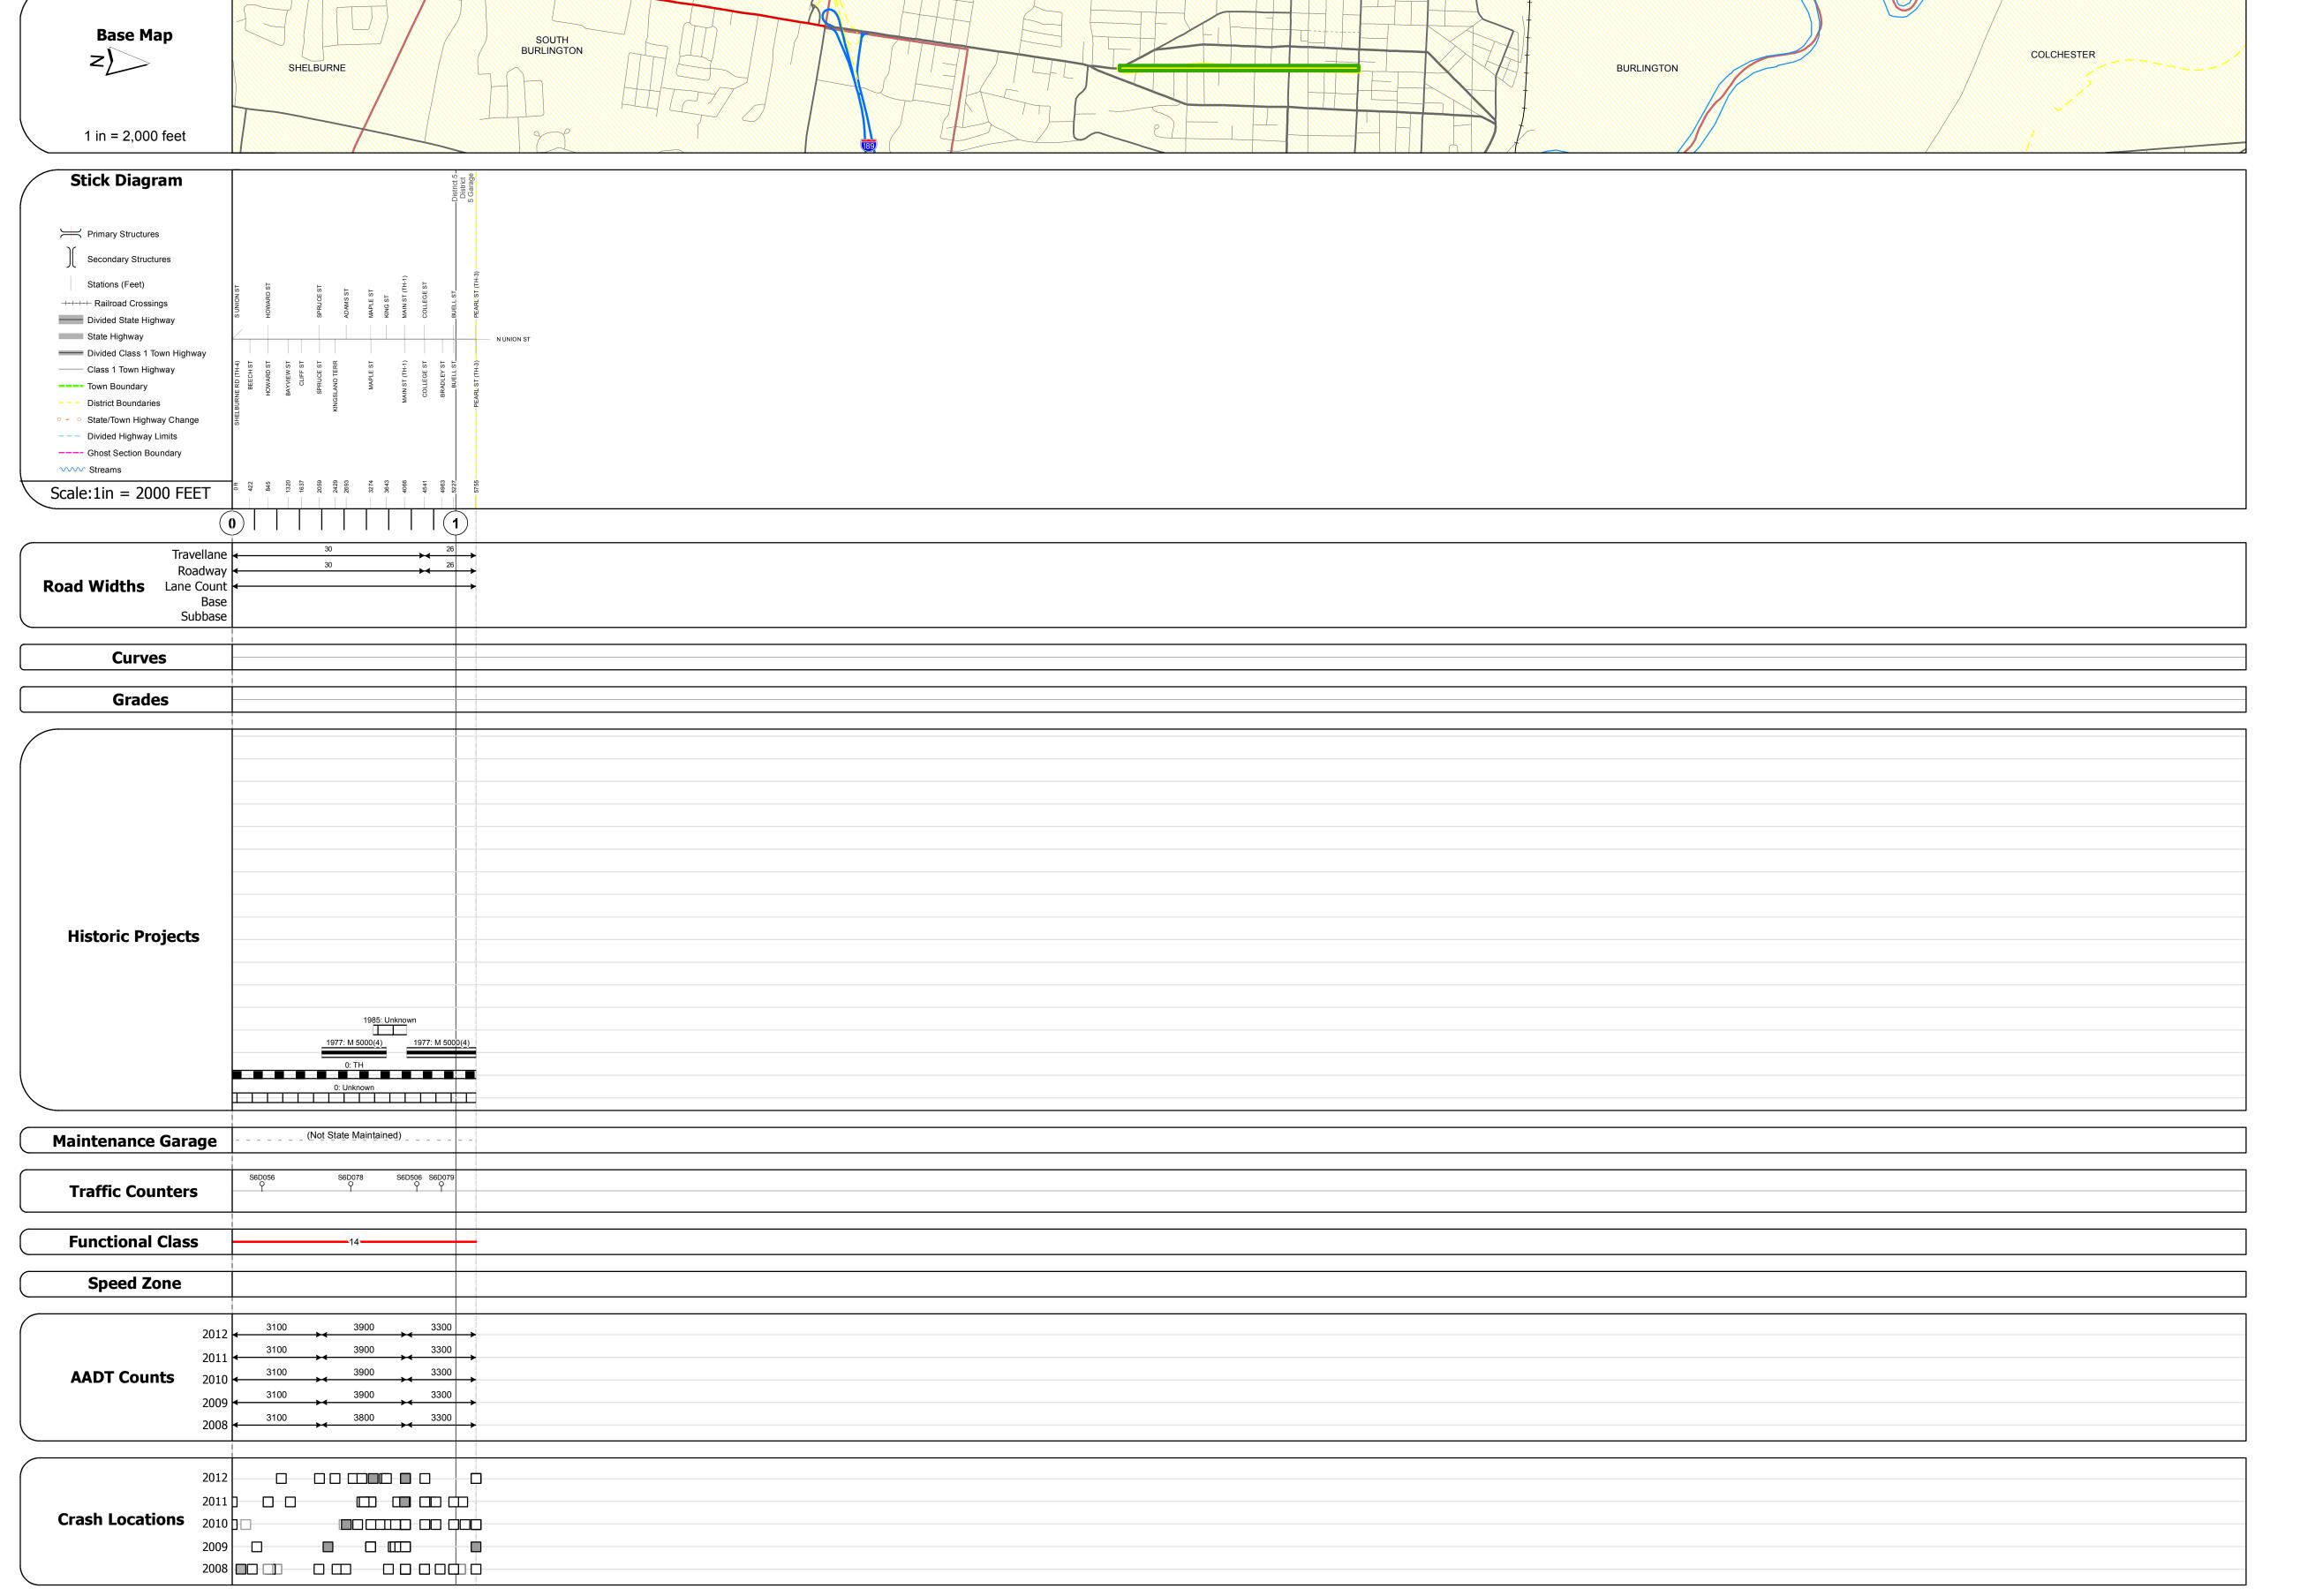

## **Route Log Progress Chart**

DRAFT

Please Note: Errors and Omissions May Exist.

Contact the VTrans Mapping Unit with questions or concerns.

DISTRICT TOWN ROUTE

5 BURLINGTON Urb-5052

**DESCRIPTION BLOCK** 

| Historic Projects                                     | Functional Class                                                                                                                                                                                                                                                                                                                                                                                                                                                                                                                                                                                                                                                                                                                                                                                                                                                                                                                                                                                                                                                                                                                                                                                                                                                                                                                                                                                                                                                                                                                                                                                                                                                                                                                                                                                                                                                                                                                                                                                                                                                                                                              | Curves               | Road Widths      | AADT                           | Mileage by Functional Class By Sheet         |       | Mileage by Town By Sheet |              |          |            |                             |              |
|-------------------------------------------------------|-------------------------------------------------------------------------------------------------------------------------------------------------------------------------------------------------------------------------------------------------------------------------------------------------------------------------------------------------------------------------------------------------------------------------------------------------------------------------------------------------------------------------------------------------------------------------------------------------------------------------------------------------------------------------------------------------------------------------------------------------------------------------------------------------------------------------------------------------------------------------------------------------------------------------------------------------------------------------------------------------------------------------------------------------------------------------------------------------------------------------------------------------------------------------------------------------------------------------------------------------------------------------------------------------------------------------------------------------------------------------------------------------------------------------------------------------------------------------------------------------------------------------------------------------------------------------------------------------------------------------------------------------------------------------------------------------------------------------------------------------------------------------------------------------------------------------------------------------------------------------------------------------------------------------------------------------------------------------------------------------------------------------------------------------------------------------------------------------------------------------------|----------------------|------------------|--------------------------------|----------------------------------------------|-------|--------------------------|--------------|----------|------------|-----------------------------|--------------|
| Retreatment Bituminous Gravel                         | ├──++ 1 <b>───</b> 7 <b>───</b> 12 <b>───</b> 17                                                                                                                                                                                                                                                                                                                                                                                                                                                                                                                                                                                                                                                                                                                                                                                                                                                                                                                                                                                                                                                                                                                                                                                                                                                                                                                                                                                                                                                                                                                                                                                                                                                                                                                                                                                                                                                                                                                                                                                                                                                                              | curve left           | <b>←</b> (ft)    | (count)                        | 5052 14 - Urban - Principal Arterial - Other | 1.090 | BURLINGTON - S50520403   | 1.09 of 1.09 | DISTRICT | TOWN       | Date: 11/15/13              | ROUTE        |
| Resurface Concrete  Bituminous  Macadam  Macadam      | 2 8 — 14 — 19                                                                                                                                                                                                                                                                                                                                                                                                                                                                                                                                                                                                                                                                                                                                                                                                                                                                                                                                                                                                                                                                                                                                                                                                                                                                                                                                                                                                                                                                                                                                                                                                                                                                                                                                                                                                                                                                                                                                                                                                                                                                                                                 | curve right          |                  |                                |                                              |       |                          |              | DISTRICT |            | 5.000. ==, =0, =0           |              |
| Bituminous Mix  Oold Plans and                        | 6 —— 11 —— 16                                                                                                                                                                                                                                                                                                                                                                                                                                                                                                                                                                                                                                                                                                                                                                                                                                                                                                                                                                                                                                                                                                                                                                                                                                                                                                                                                                                                                                                                                                                                                                                                                                                                                                                                                                                                                                                                                                                                                                                                                                                                                                                 | Grades               | Traffic Counters | Crash Locations                |                                              |       |                          |              |          |            | 4 64                        | Urb-5052     |
| Skinny Mix  Skinny Mix  Reclaimed Base and Bituminous | Speed Zones                                                                                                                                                                                                                                                                                                                                                                                                                                                                                                                                                                                                                                                                                                                                                                                                                                                                                                                                                                                                                                                                                                                                                                                                                                                                                                                                                                                                                                                                                                                                                                                                                                                                                                                                                                                                                                                                                                                                                                                                                                                                                                                   | grade up             | (counter ID)     | ■ Fatal □ Property Damage Only |                                              |       |                          |              |          | BURLINGTON | 1 of 1                      | ETE mileage: |
| Bituminous Seal Concrete Concrete                     | SPEED | ─ <b></b> grade down | Y                | ■ Injury □ Unknown Crash Type  |                                              |       |                          |              | <b>)</b> | BOKLINGTON | TWN mileage:<br>0.0 to 1.09 | 0.0 to 1.09  |