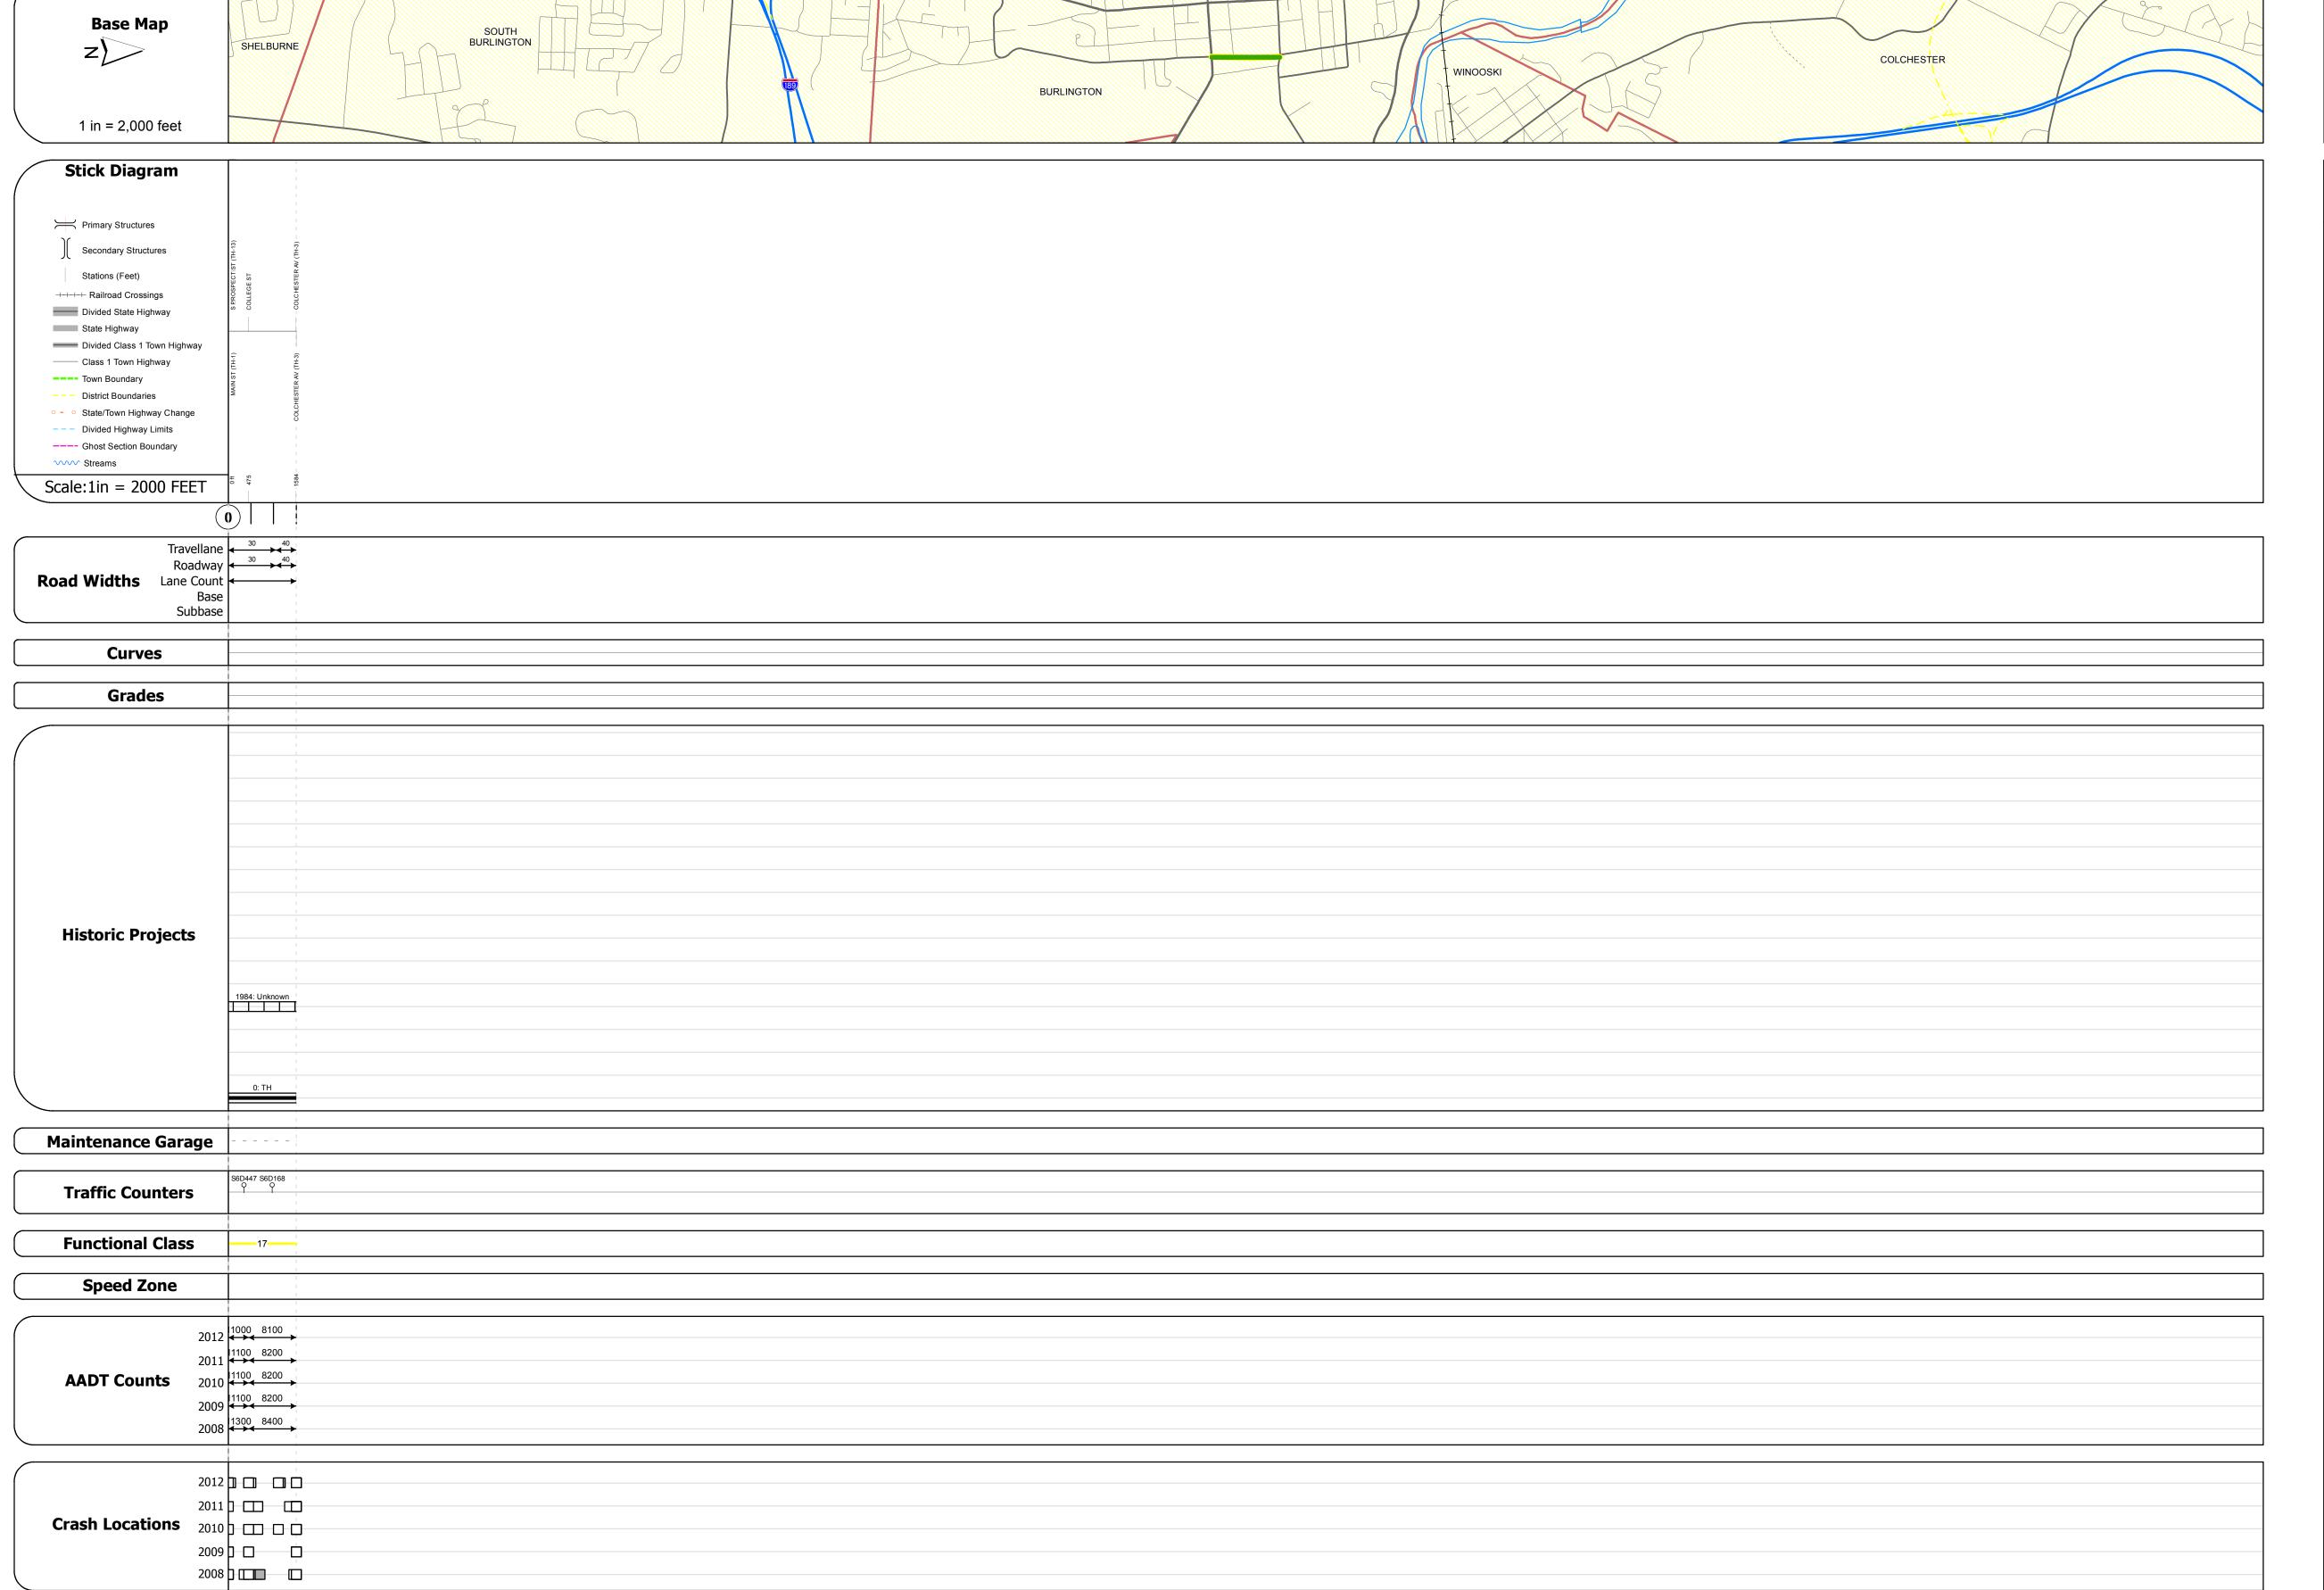

## **Route Log Progress Chart**

Please Note: Errors and Omissions May Exist.
Contact the VTrans Mapping Unit with questions or concerns.

**DRAFT** 

DISTRICT TOWN ROUTE

5 BURLINGTON Urb-5050

**DESCRIPTION BLOCK** 

|            | Historic Projects             | Functional Class                                                                                                                                                                                                                                                                                                                                                                                                                                                                                                                                                                                                                                                                                                                                                                                                                                                                                                                                                                                                                                                                                                                                                                                                                                                                                                                                                                                                                                                                                                                                                                                                                                                                                                                                                                                                                                                                                                                                                                                                                                                                                                              | Curves      | Road Widths       | AADT                       | Mileage by Functional Class By | Sheet                   | Mileage by Town By Sheet |                       |          |            |                |              |
|------------|-------------------------------|-------------------------------------------------------------------------------------------------------------------------------------------------------------------------------------------------------------------------------------------------------------------------------------------------------------------------------------------------------------------------------------------------------------------------------------------------------------------------------------------------------------------------------------------------------------------------------------------------------------------------------------------------------------------------------------------------------------------------------------------------------------------------------------------------------------------------------------------------------------------------------------------------------------------------------------------------------------------------------------------------------------------------------------------------------------------------------------------------------------------------------------------------------------------------------------------------------------------------------------------------------------------------------------------------------------------------------------------------------------------------------------------------------------------------------------------------------------------------------------------------------------------------------------------------------------------------------------------------------------------------------------------------------------------------------------------------------------------------------------------------------------------------------------------------------------------------------------------------------------------------------------------------------------------------------------------------------------------------------------------------------------------------------------------------------------------------------------------------------------------------------|-------------|-------------------|----------------------------|--------------------------------|-------------------------|--------------------------|-----------------------|----------|------------|----------------|--------------|
| Retreatmen |                               | ├────────────────────────────────────                                                                                                                                                                                                                                                                                                                                                                                                                                                                                                                                                                                                                                                                                                                                                                                                                                                                                                                                                                                                                                                                                                                                                                                                                                                                                                                                                                                                                                                                                                                                                                                                                                                                                                                                                                                                                                                                                                                                                                                                                                                                                         | curve left  | <b>←</b> (ft)     | (count)                    | 5050 17 - Urban - Collector    | 0.300                   | BURLINGTON - S50500403   | 0.3 of 0.3            | DISTRICT | TOWN       | Date: 11/15/13 | ROUTE        |
| Resurface  | Diturning acces Crowd         | 2 8 — 14 — 19                                                                                                                                                                                                                                                                                                                                                                                                                                                                                                                                                                                                                                                                                                                                                                                                                                                                                                                                                                                                                                                                                                                                                                                                                                                                                                                                                                                                                                                                                                                                                                                                                                                                                                                                                                                                                                                                                                                                                                                                                                                                                                                 | curve right |                   |                            |                                |                         |                          |                       | DISTRICT |            |                | ROOTE        |
| Unknown    | Macadam TT 5                  | 6 11 16                                                                                                                                                                                                                                                                                                                                                                                                                                                                                                                                                                                                                                                                                                                                                                                                                                                                                                                                                                                                                                                                                                                                                                                                                                                                                                                                                                                                                                                                                                                                                                                                                                                                                                                                                                                                                                                                                                                                                                                                                                                                                                                       |             |                   |                            |                                |                         |                          |                       |          |            |                | Urb-5050     |
| Bituminous | Cold Plane and Reclaimed Base |                                                                                                                                                                                                                                                                                                                                                                                                                                                                                                                                                                                                                                                                                                                                                                                                                                                                                                                                                                                                                                                                                                                                                                                                                                                                                                                                                                                                                                                                                                                                                                                                                                                                                                                                                                                                                                                                                                                                                                                                                                                                                                                               | Grades      | Traffic Counters  | Crash Locations            |                                |                         |                          |                       |          |            | 1 of 1         |              |
| Skinny Mix | Bituminous and Bituminous     | Speed Zones                                                                                                                                                                                                                                                                                                                                                                                                                                                                                                                                                                                                                                                                                                                                                                                                                                                                                                                                                                                                                                                                                                                                                                                                                                                                                                                                                                                                                                                                                                                                                                                                                                                                                                                                                                                                                                                                                                                                                                                                                                                                                                                   | grade up    | (counter ID)<br>Q | Fatal Property Damage Only |                                |                         |                          |                       | 5        | BURLINGTON | TWN mileage:   | ETE mileage: |
| Bituminous | Seal Concrete Concrete        | SPEED | grade down  |                   | Injury Unknown Crash Type  |                                |                         |                          |                       |          |            | 0.0 to 0.3     | 0.0 to 0.3   |
|            | Concrete                      | 25 50 55 40 45 50 55 60 65                                                                                                                                                                                                                                                                                                                                                                                                                                                                                                                                                                                                                                                                                                                                                                                                                                                                                                                                                                                                                                                                                                                                                                                                                                                                                                                                                                                                                                                                                                                                                                                                                                                                                                                                                                                                                                                                                                                                                                                                                                                                                                    |             |                   |                            |                                | Total Mileage: 0.300 mi |                          | Total Mileage: 0.3 mi |          |            | 0.0 (0 0.5     |              |