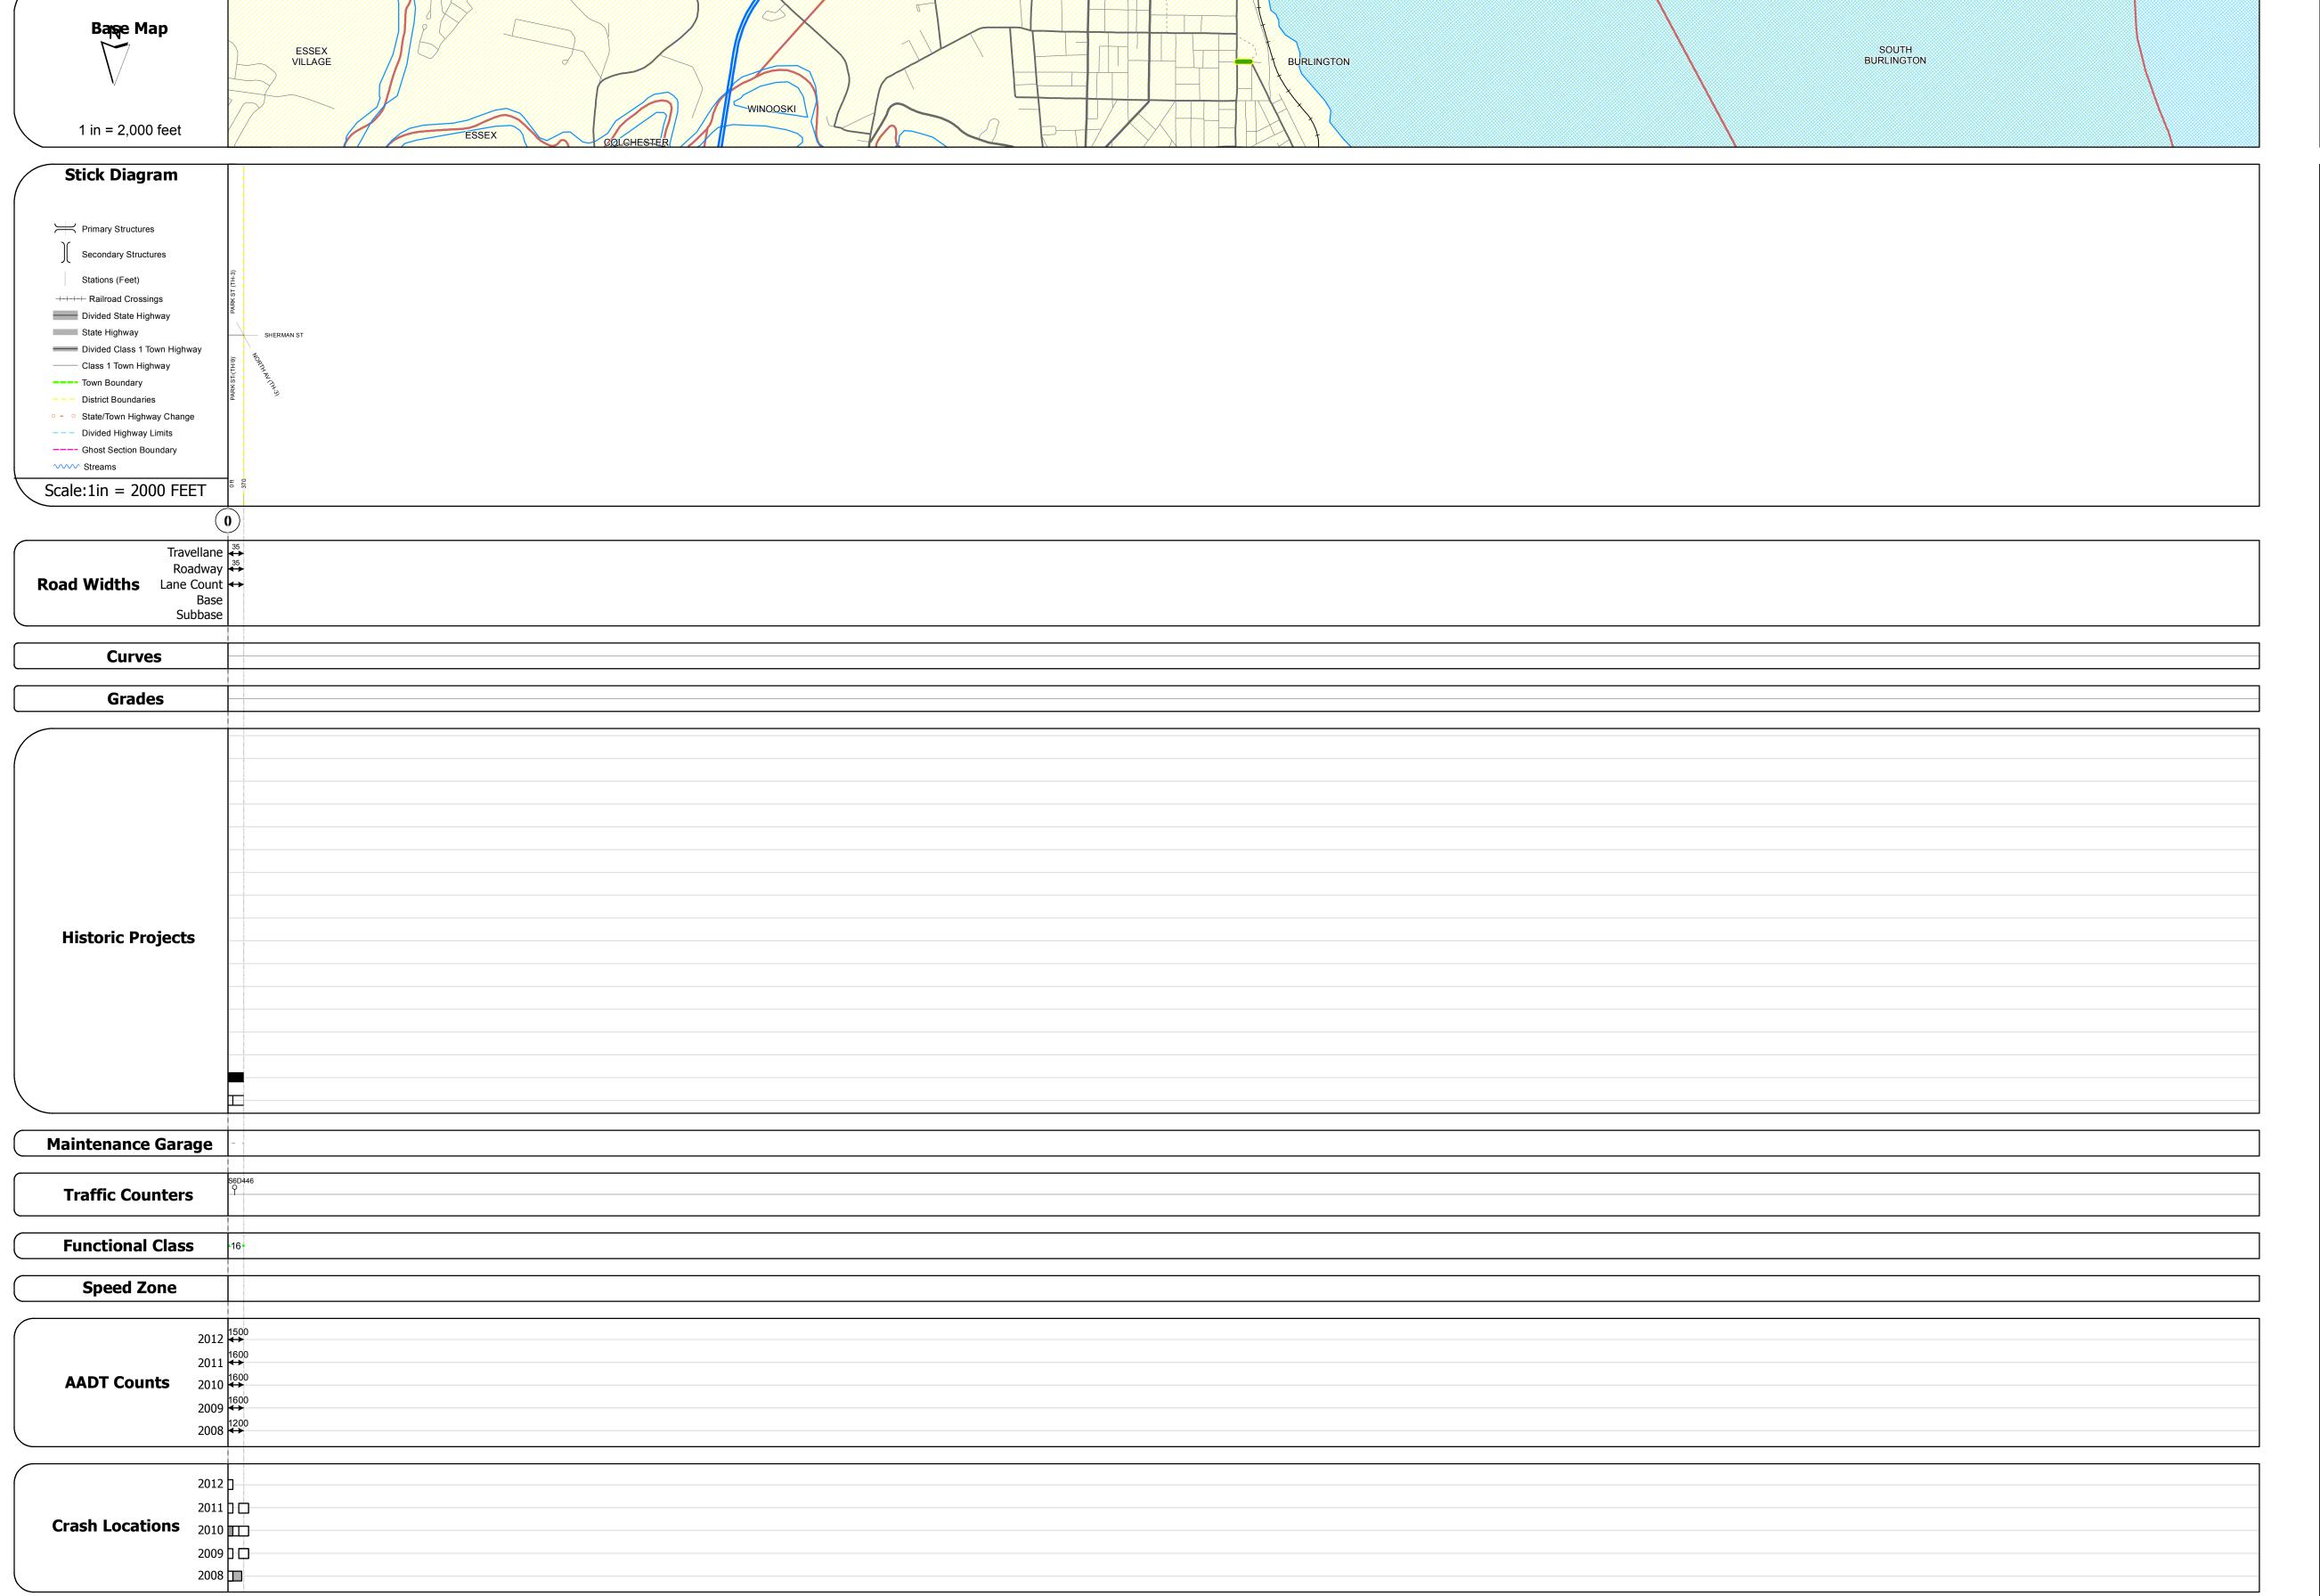

## **Route Log Progress Chart**

DRAFT

Please Note: Errors and Omissions May Exist.

Contact the VTrans Mapping Unit with questions or concerns.

DISTRICT TOWN ROUTE

5 BURLINGTON Urb-5048

**DESCRIPTION BLOCK** 

| Historic Projects                                                                                                                                                                                                                                                                      | Functional Class                                                                                                                                                                                                                                                                                                                                                                                                                                                                                                                                                                                                                                                                                                                                                                                                                                                                                                                                                                                                                                                                                                                                                                                                                                                                                                                                                                                                                                                                                                                                                                                                                                                                                                                                                                                                                                                                                                                                                                                                                                                                                                               | Curves                                     | Road Widths      | AADT                                                 | Mileage by Functional Class By Sheet |              | Mileage by Town By Sheet |                        |          |            |                     |                             |
|----------------------------------------------------------------------------------------------------------------------------------------------------------------------------------------------------------------------------------------------------------------------------------------|--------------------------------------------------------------------------------------------------------------------------------------------------------------------------------------------------------------------------------------------------------------------------------------------------------------------------------------------------------------------------------------------------------------------------------------------------------------------------------------------------------------------------------------------------------------------------------------------------------------------------------------------------------------------------------------------------------------------------------------------------------------------------------------------------------------------------------------------------------------------------------------------------------------------------------------------------------------------------------------------------------------------------------------------------------------------------------------------------------------------------------------------------------------------------------------------------------------------------------------------------------------------------------------------------------------------------------------------------------------------------------------------------------------------------------------------------------------------------------------------------------------------------------------------------------------------------------------------------------------------------------------------------------------------------------------------------------------------------------------------------------------------------------------------------------------------------------------------------------------------------------------------------------------------------------------------------------------------------------------------------------------------------------------------------------------------------------------------------------------------------------|--------------------------------------------|------------------|------------------------------------------------------|--------------------------------------|--------------|--------------------------|------------------------|----------|------------|---------------------|-----------------------------|
| Retreatment Bituminous Concrete Surface Treated                                                                                                                                                                                                                                        | 7 — 12 — 17                                                                                                                                                                                                                                                                                                                                                                                                                                                                                                                                                                                                                                                                                                                                                                                                                                                                                                                                                                                                                                                                                                                                                                                                                                                                                                                                                                                                                                                                                                                                                                                                                                                                                                                                                                                                                                                                                                                                                                                                                                                                                                                    | curve left                                 | (ft)             | (count)                                              | 5048 16 - Urban - Minor Arterial     | 0.070        | BURLINGTON - S50480403   | 0.07 of 0.07           | DISTRICT | TOWN       | Date: 11/15/13      | ROUTE                       |
| Unknown Bituminous Mix  Bituminous Mix  Cold Plane and  Cold Plane and | 6 — 11 — 16                                                                                                                                                                                                                                                                                                                                                                                                                                                                                                                                                                                                                                                                                                                                                                                                                                                                                                                                                                                                                                                                                                                                                                                                                                                                                                                                                                                                                                                                                                                                                                                                                                                                                                                                                                                                                                                                                                                                                                                                                                                                                                                    | Grades                                     | Traffic Counters | Crash Locations                                      |                                      |              |                          |                        |          |            | 1 of 1              | Urb-5048                    |
| Skinny Mix  Bituminous  Concrete  Recialmed Base and Bituminous  Concrete                                                                                                                                                                                                              | Speed Zones  Speed | <b></b> - grade up<br><b></b> - grade down | (counter ID)     | Fatal Property Damage Only Injury Unknown Crash Type |                                      |              |                          |                        | 5        | BURLINGTON | 1 of 1 TWN mileage: | ETE mileage:<br>0.0 to 0.07 |
| Concrete                                                                                                                                                                                                                                                                               | 25 30 35 40 45 50 55 60 65                                                                                                                                                                                                                                                                                                                                                                                                                                                                                                                                                                                                                                                                                                                                                                                                                                                                                                                                                                                                                                                                                                                                                                                                                                                                                                                                                                                                                                                                                                                                                                                                                                                                                                                                                                                                                                                                                                                                                                                                                                                                                                     |                                            |                  |                                                      | Total Milea                          | ge: 0.070 mi |                          | Total Mileage: 0.07 mi |          |            | 0.0 to 0.07         |                             |