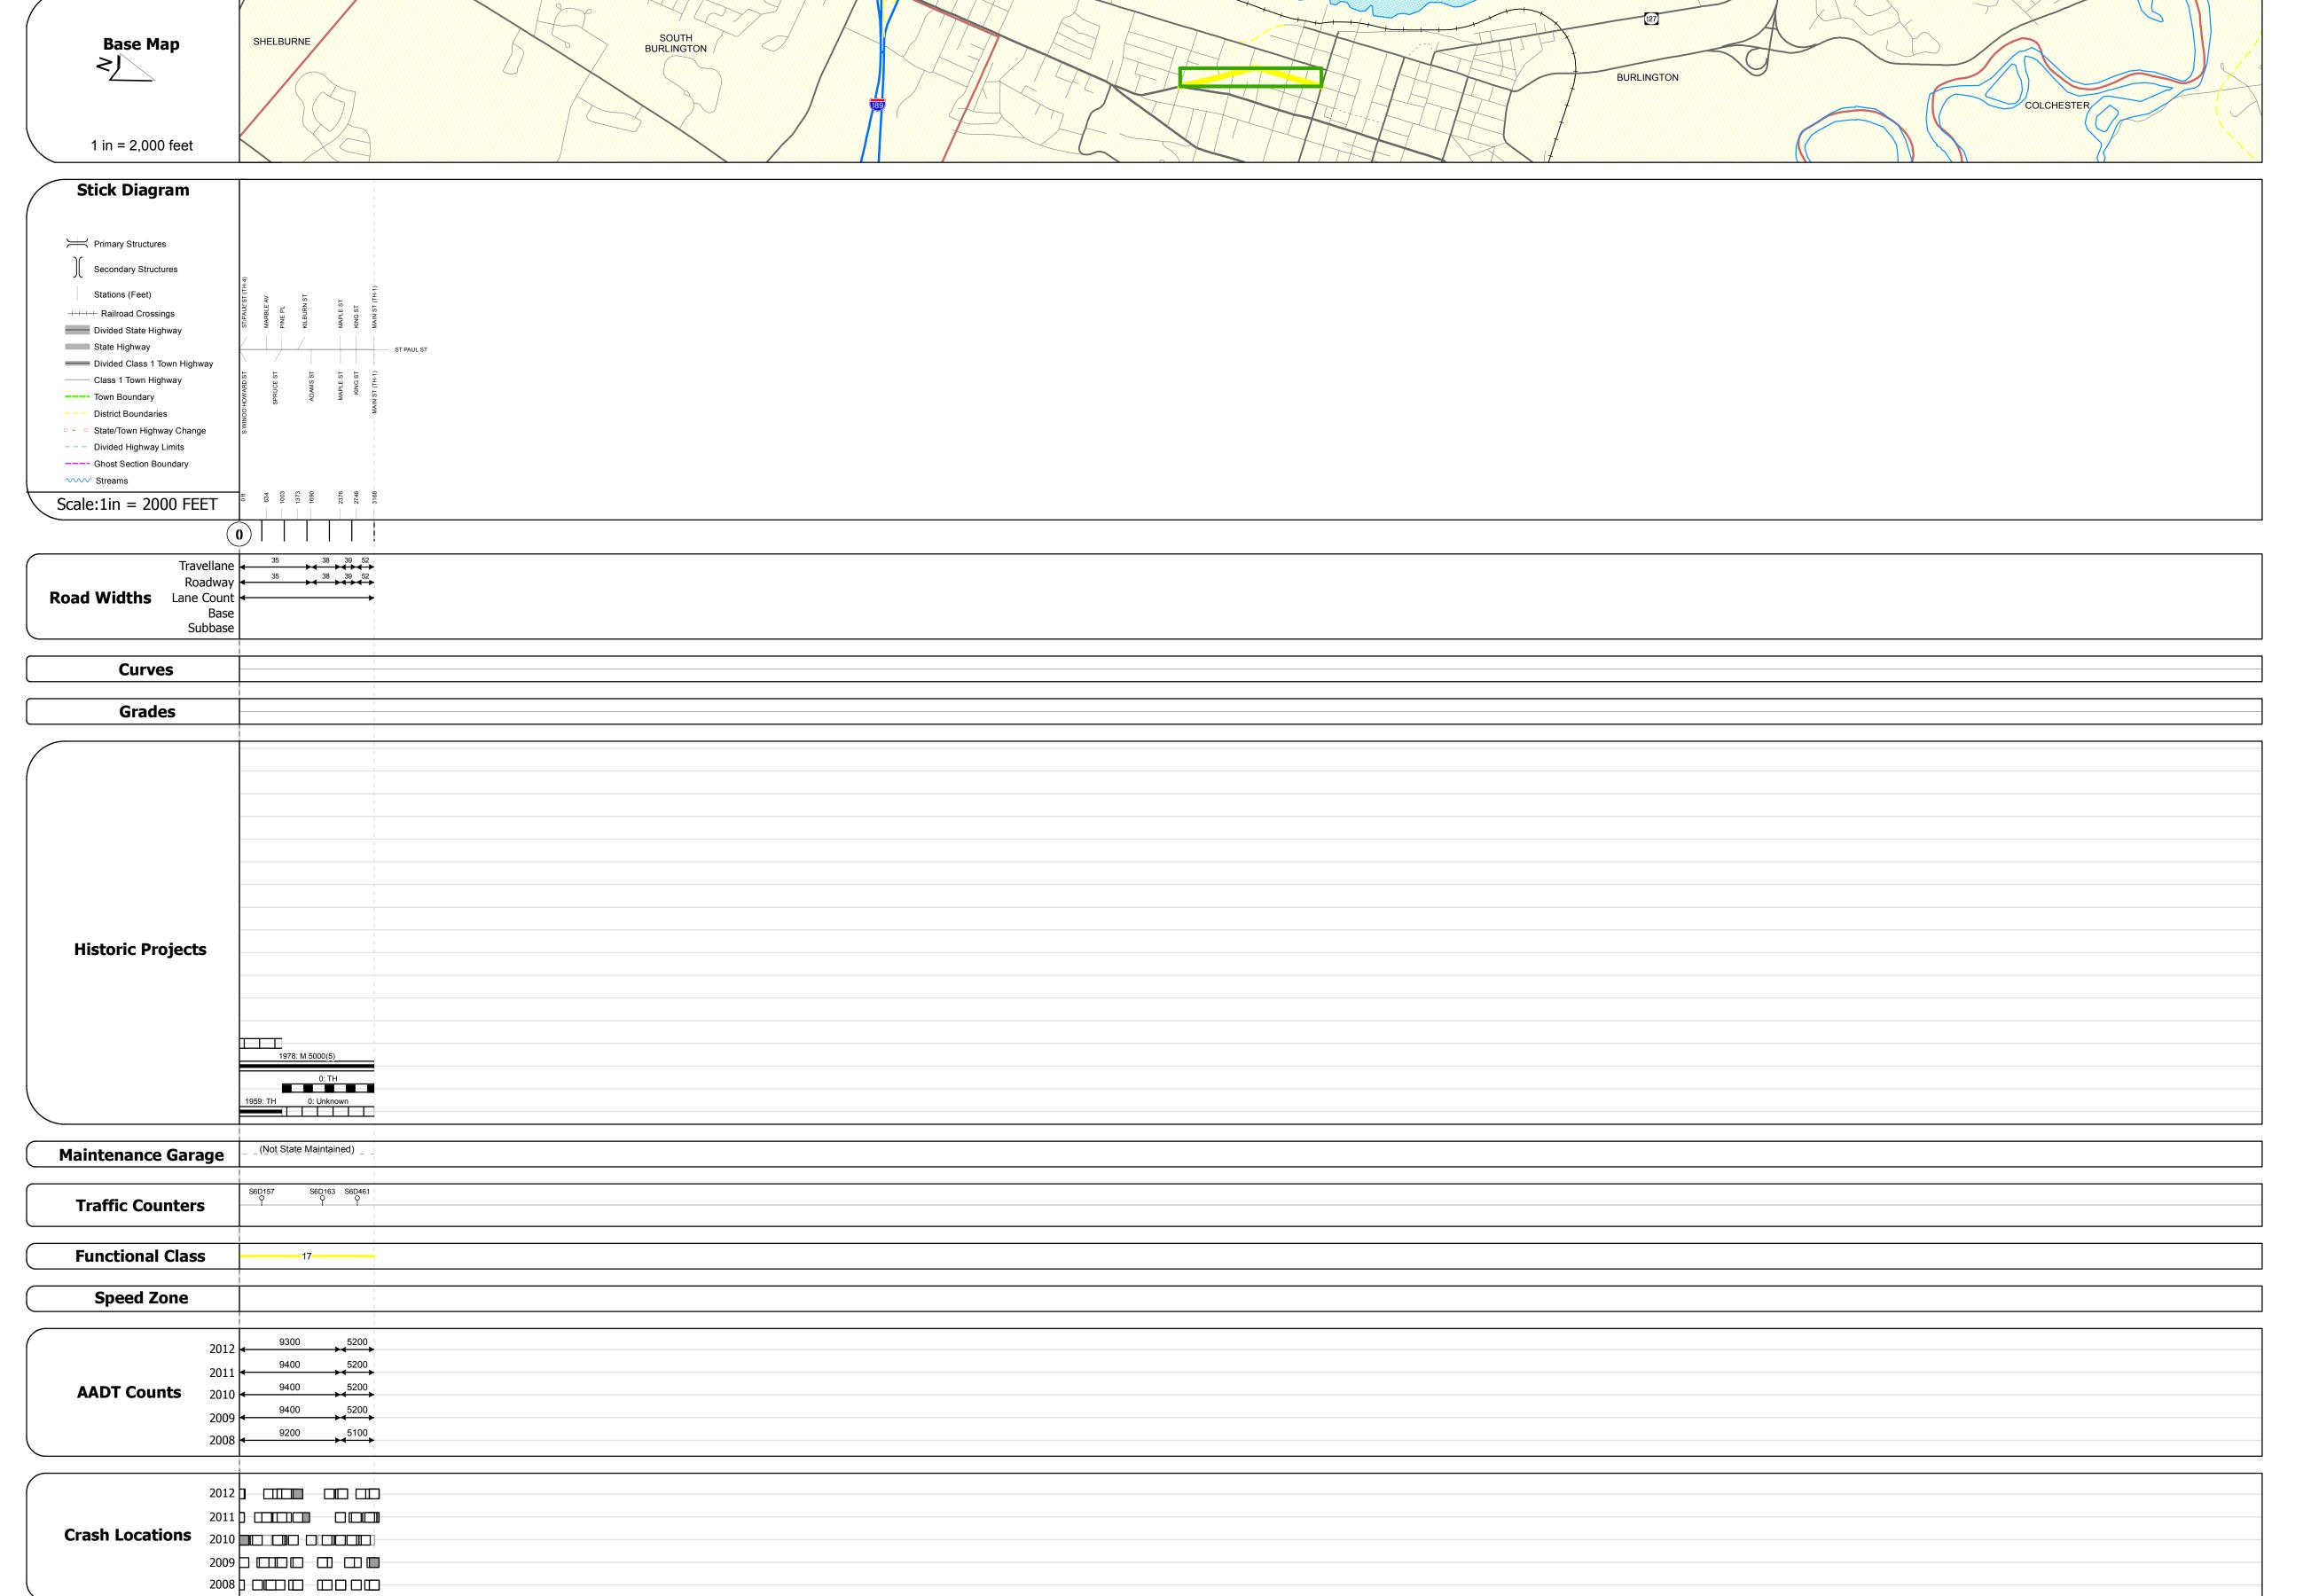

## **Route Log Progress Chart**

Please Note: Errors and Omissions May Exist.
Contact the VTrans Mapping Unit with questions or concerns.

DISTRICT TOWN ROUTE

5 BURLINGTON Urb-5046

**DESCRIPTION BLOCK** 

| eatment Bituminous Gravel                                                                              |                                                             | Curves                 | Road Widths      | AADI                                                 | Mileage by Functional Class By Sheet |       | Mileage by Town By Sheet |            |          |            | '                   |           |
|--------------------------------------------------------------------------------------------------------|-------------------------------------------------------------|------------------------|------------------|------------------------------------------------------|--------------------------------------|-------|--------------------------|------------|----------|------------|---------------------|-----------|
| urface Concrete Surface Treated                                                                        | → 1                                                         | curve left curve right | <b>←</b> (ft)    |                                                      | 5046 17 - Urban - Collector          | 0.600 | BURLINGTON - S50460403   | 0.6 of 0.6 | DISTRICT | TOWN       | Date: 11/15/13      | ROUTE     |
| nown Bituminous Gravel Macadam Plant Mix                                                               | 6 — 11 — 16                                                 | Grades                 | Traffic Counters | Crash Locations                                      |                                      |       |                          |            |          |            |                     | Urb-504   |
| ny Mix  Cold Plane and Bituminous Concrete  Concrete  Reclaimed Base and Bituminous Concrete  Concrete | Speed Zones  PEED SPEED SPEED SPEED SPEED SPEED SPEED SPEED | grade up               | (counter ID)     | Fatal Property Damage Only Injury Unknown Crash Type |                                      |       |                          |            | 5        | BURLINGTON | 1 of 1 TWN mileage: | ETE miles |