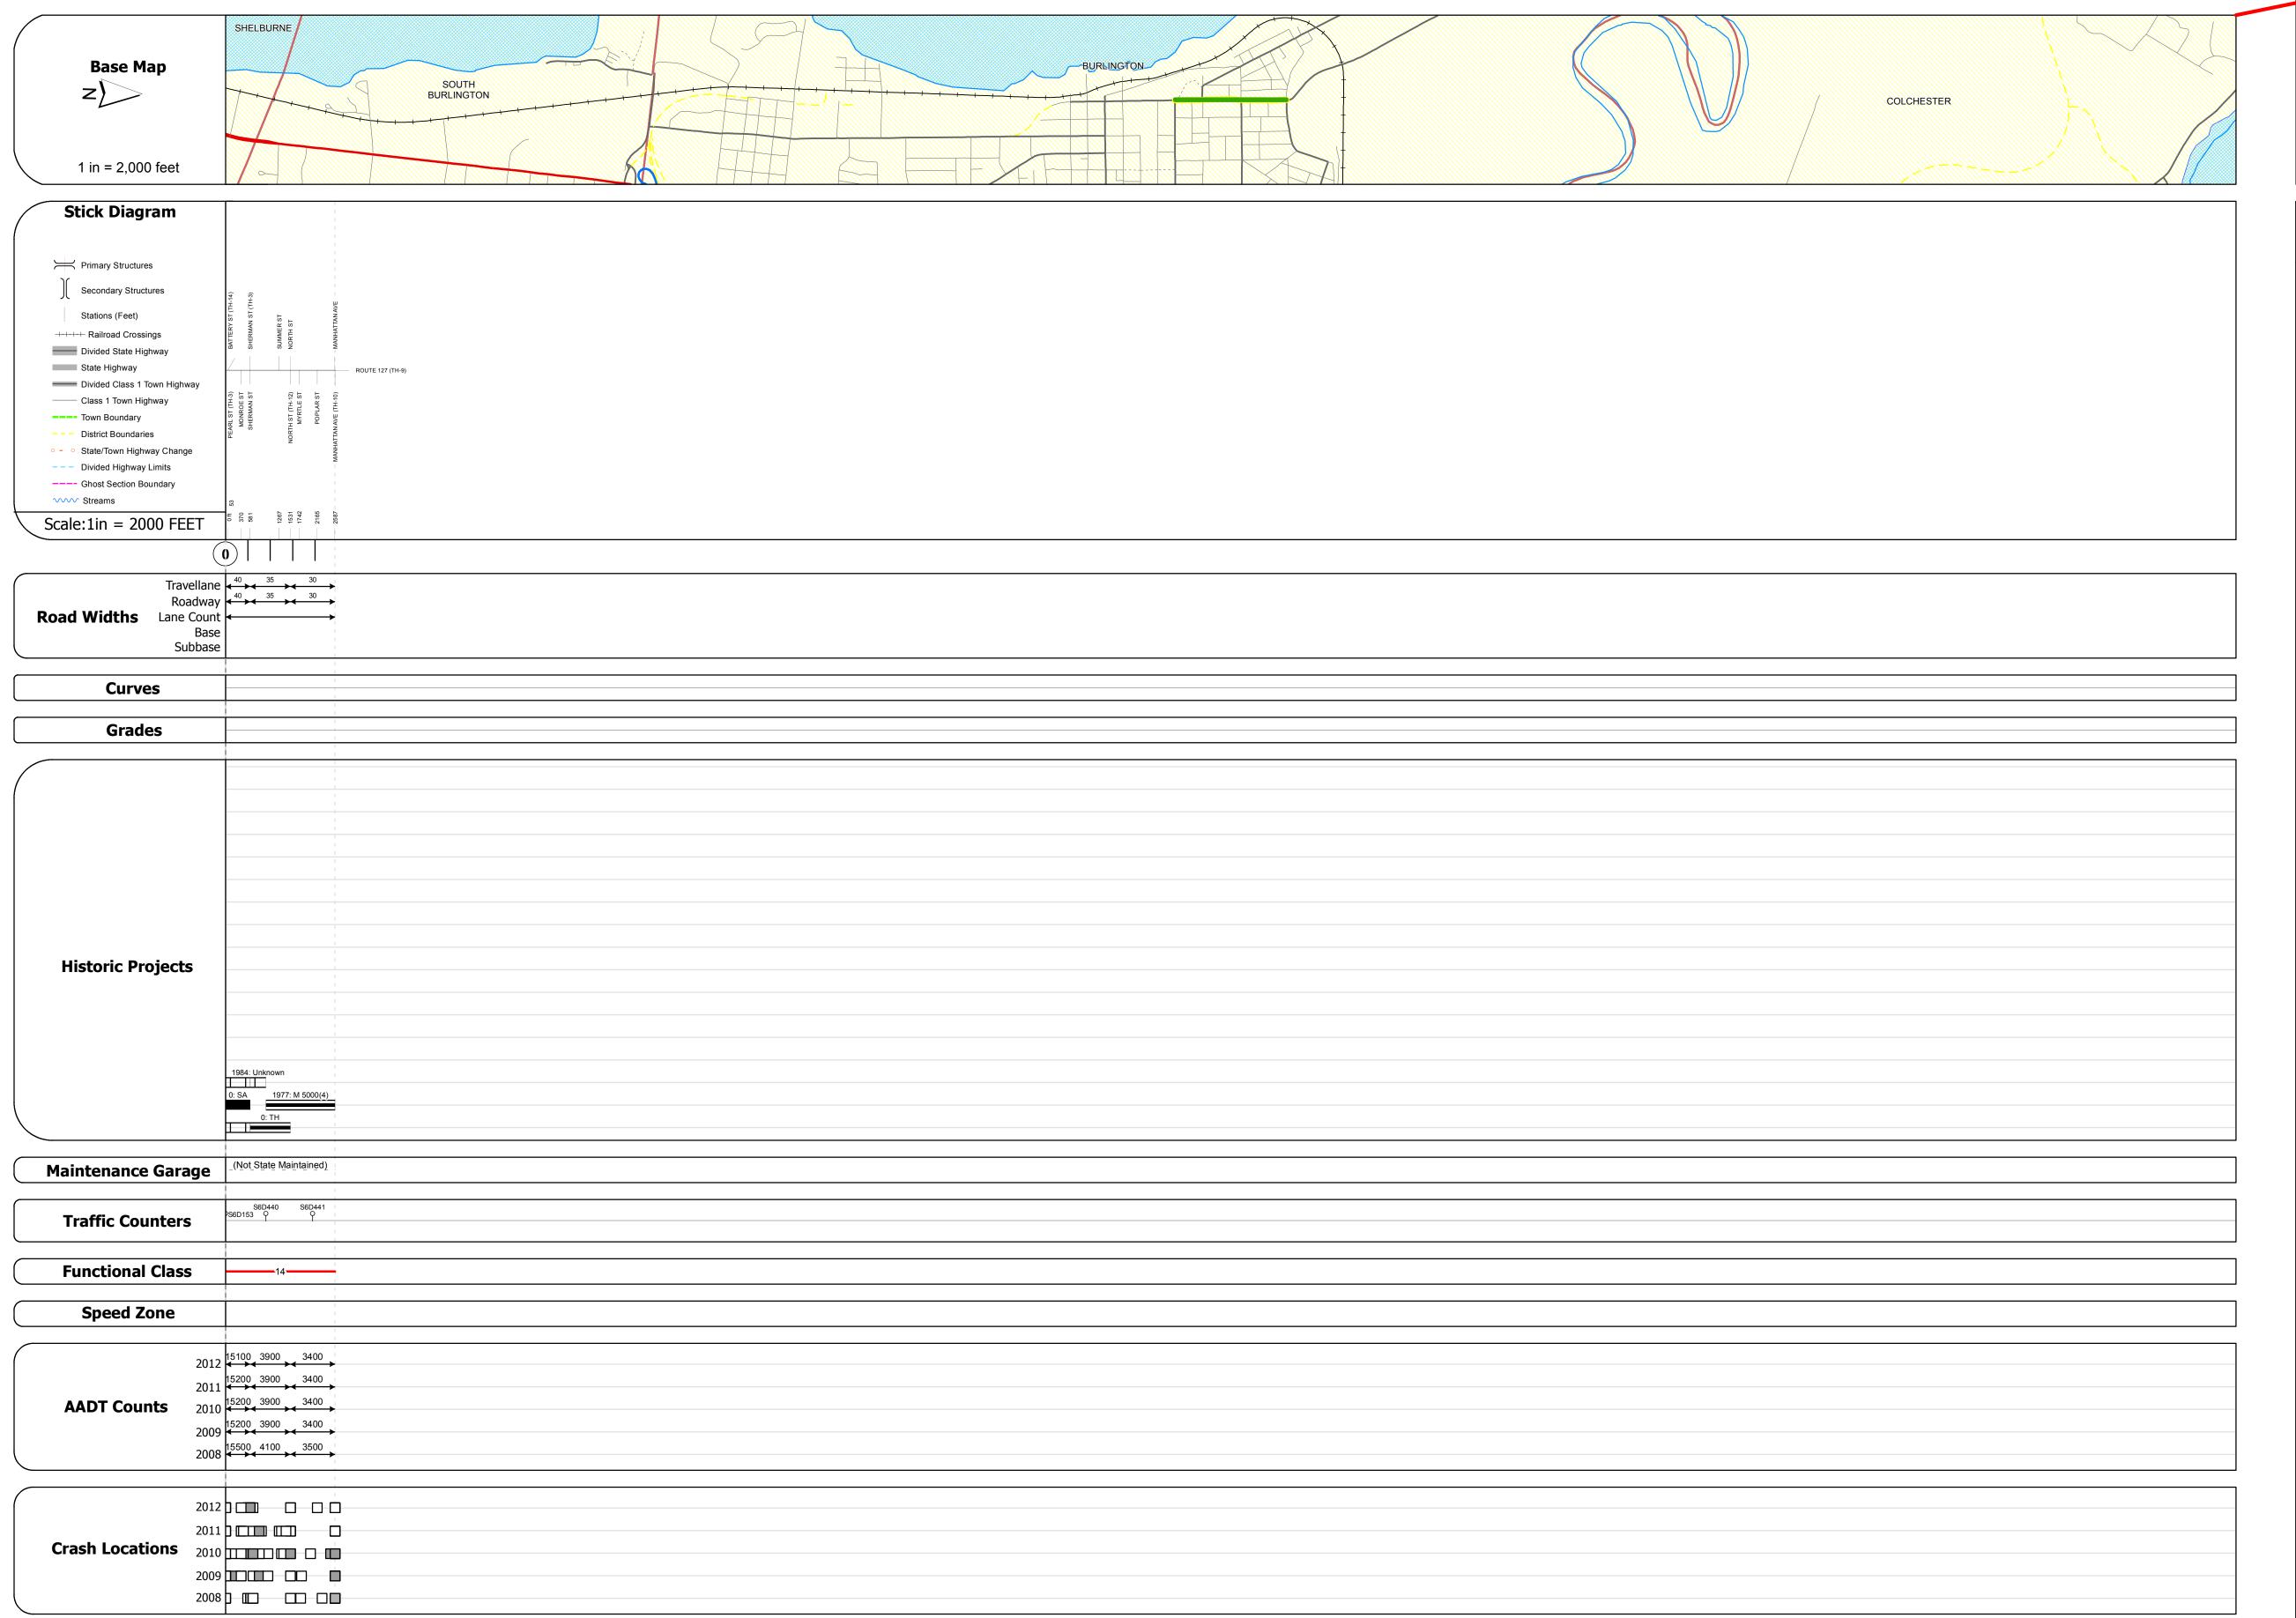

## **Route Log Progress Chart**

Please Note: Errors and Omissions May Exist.
Contact the VTrans Mapping Unit with questions or concerns.

DISTRICT TOWN ROUTE

5 BURLINGTON Urb-5036

**DESCRIPTION BLOCK** 

| Historic Projects                                       | Functional Class                                                                                                                                                                                                                                                                                                                                                                                                                                                                                                                                                                                                                                                                                                                                                                                                                                                                                                                                                                                                                                                                                                                                                                                                                                                                                                                                                                                                                                                                                                                                                                                                                                                                                                                                                                                                                                                                                                                                                                                                                                                                                                              | Curves      | Road Widths      | AADT                       | Mileage by Functional Class By Sheet              |         | Mileage by Town By Sheet |                        |          |            |                  | -            |
|---------------------------------------------------------|-------------------------------------------------------------------------------------------------------------------------------------------------------------------------------------------------------------------------------------------------------------------------------------------------------------------------------------------------------------------------------------------------------------------------------------------------------------------------------------------------------------------------------------------------------------------------------------------------------------------------------------------------------------------------------------------------------------------------------------------------------------------------------------------------------------------------------------------------------------------------------------------------------------------------------------------------------------------------------------------------------------------------------------------------------------------------------------------------------------------------------------------------------------------------------------------------------------------------------------------------------------------------------------------------------------------------------------------------------------------------------------------------------------------------------------------------------------------------------------------------------------------------------------------------------------------------------------------------------------------------------------------------------------------------------------------------------------------------------------------------------------------------------------------------------------------------------------------------------------------------------------------------------------------------------------------------------------------------------------------------------------------------------------------------------------------------------------------------------------------------------|-------------|------------------|----------------------------|---------------------------------------------------|---------|--------------------------|------------------------|----------|------------|------------------|--------------|
| Retreatment Bituminous Gravel                           | ├── <del>+</del> 1 <mark>───</mark> 7 <del>───</del> 12 <del>───</del> 17                                                                                                                                                                                                                                                                                                                                                                                                                                                                                                                                                                                                                                                                                                                                                                                                                                                                                                                                                                                                                                                                                                                                                                                                                                                                                                                                                                                                                                                                                                                                                                                                                                                                                                                                                                                                                                                                                                                                                                                                                                                     | curve left  | <b>←</b> (ft)    | (count)                    | 5036 14 - Urban - Principal Arterial - Other 0.49 | 490 BUI | URLINGTON - S50360403    | 0.49 of 0.49           | DISTRICT | TOWN       | Date: 11/15/13   | ROUTE        |
| Resurface Concrete Surface Treated Gravel               | 2 8 — 14 — 19                                                                                                                                                                                                                                                                                                                                                                                                                                                                                                                                                                                                                                                                                                                                                                                                                                                                                                                                                                                                                                                                                                                                                                                                                                                                                                                                                                                                                                                                                                                                                                                                                                                                                                                                                                                                                                                                                                                                                                                                                                                                                                                 | curve right |                  |                            |                                                   |         |                          |                        | DISTRICT |            | Dutc. 11, 13, 13 | ROOTE        |
| Unknown  Bituminous  Macadam  Plant Mix  Cold Plans and | 6 11 16                                                                                                                                                                                                                                                                                                                                                                                                                                                                                                                                                                                                                                                                                                                                                                                                                                                                                                                                                                                                                                                                                                                                                                                                                                                                                                                                                                                                                                                                                                                                                                                                                                                                                                                                                                                                                                                                                                                                                                                                                                                                                                                       |             | T - 65" - 6 1    | Cont. Longition            |                                                   |         |                          |                        |          |            |                  | Urb-5036     |
| Cold Plane and Reclaimed Base                           |                                                                                                                                                                                                                                                                                                                                                                                                                                                                                                                                                                                                                                                                                                                                                                                                                                                                                                                                                                                                                                                                                                                                                                                                                                                                                                                                                                                                                                                                                                                                                                                                                                                                                                                                                                                                                                                                                                                                                                                                                                                                                                                               | Grades      | Traffic Counters | Crash Locations            |                                                   |         |                          |                        |          |            | 1 of 1           |              |
| Skinny Mix  Bituminous  Reclaimed Base and Bituminous   | Speed Zones                                                                                                                                                                                                                                                                                                                                                                                                                                                                                                                                                                                                                                                                                                                                                                                                                                                                                                                                                                                                                                                                                                                                                                                                                                                                                                                                                                                                                                                                                                                                                                                                                                                                                                                                                                                                                                                                                                                                                                                                                                                                                                                   | grade up    | (counter ID)     | Fatal Property Damage Only |                                                   |         |                          |                        | -        | BURLINGTON |                  | ETE mileage: |
| Bituminous Seal Concrete Concrete                       | SPEED | grade down  | Y                | Injury Unknown Crash Type  |                                                   |         |                          |                        | 5        | BURLINGTON | TWN mileage:     | 0.0 to 0.49  |
| Concrete                                                | 25 30 35 40 45 50 55 60 65                                                                                                                                                                                                                                                                                                                                                                                                                                                                                                                                                                                                                                                                                                                                                                                                                                                                                                                                                                                                                                                                                                                                                                                                                                                                                                                                                                                                                                                                                                                                                                                                                                                                                                                                                                                                                                                                                                                                                                                                                                                                                                    |             |                  |                            | Total Mileage: 0.490 r                            | mi —    |                          | Total Mileage: 0.49 mi |          |            | 0.0 to 0.49      |              |