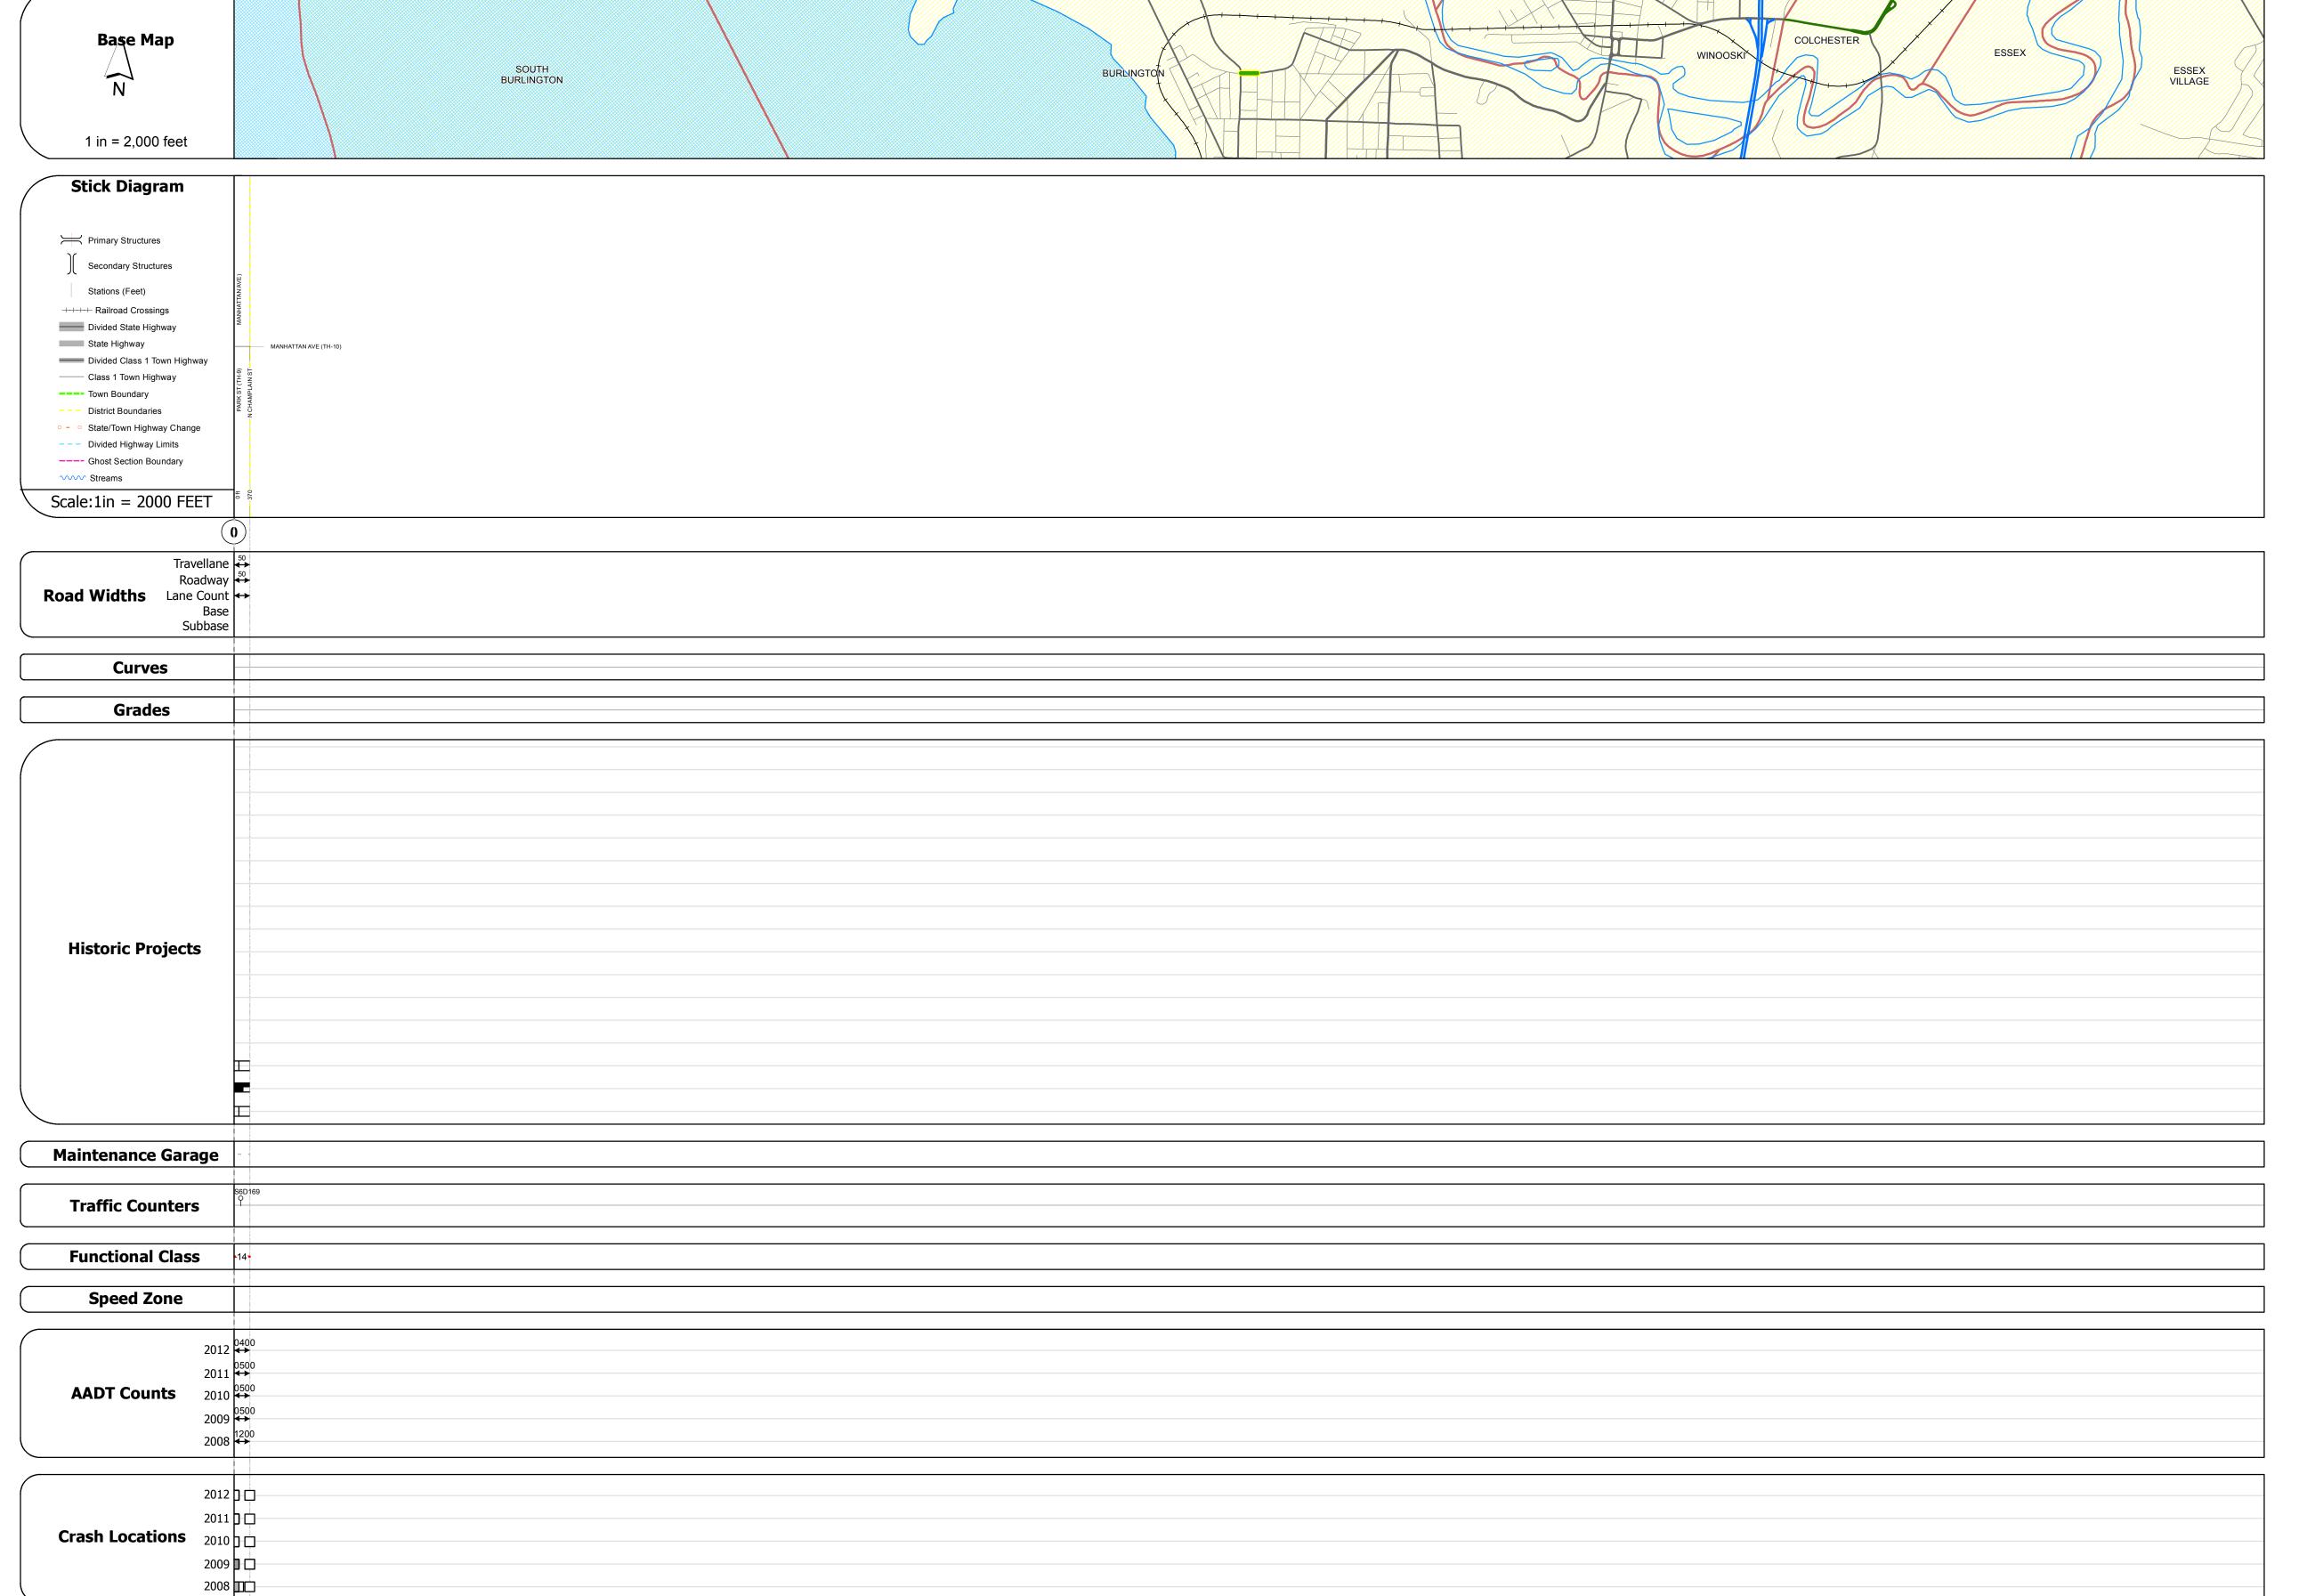

## **Route Log Progress Chart**

DRAFT

Please Note: Errors and Omissions May Exist.

Contact the VTrans Mapping Unit with questions or concerns.

DISTRICT TOWN ROUTE

5 BURLINGTON Urb-5024

**DESCRIPTION BLOCK** 

| Historic Projects                                      | Functional Class                                                                                                                                                                                                                                                                                                                                                                                                                                                                                                                                                                                                                                                                                                                                                                                                                                                                                                                                                                                                                                                                                                                                                                                                                                                                                                                                                                                                                                                                                                                                                                                                                                                                                                                                                                                                                                                                                                                                                                                                                                                                                                              | Curves     | Road Widths                   | AADT                                            | Mileage by Functional Class By Sheet               | Mileage by Town By Sheet |                        |          |            |                             |              |
|--------------------------------------------------------|-------------------------------------------------------------------------------------------------------------------------------------------------------------------------------------------------------------------------------------------------------------------------------------------------------------------------------------------------------------------------------------------------------------------------------------------------------------------------------------------------------------------------------------------------------------------------------------------------------------------------------------------------------------------------------------------------------------------------------------------------------------------------------------------------------------------------------------------------------------------------------------------------------------------------------------------------------------------------------------------------------------------------------------------------------------------------------------------------------------------------------------------------------------------------------------------------------------------------------------------------------------------------------------------------------------------------------------------------------------------------------------------------------------------------------------------------------------------------------------------------------------------------------------------------------------------------------------------------------------------------------------------------------------------------------------------------------------------------------------------------------------------------------------------------------------------------------------------------------------------------------------------------------------------------------------------------------------------------------------------------------------------------------------------------------------------------------------------------------------------------------|------------|-------------------------------|-------------------------------------------------|----------------------------------------------------|--------------------------|------------------------|----------|------------|-----------------------------|--------------|
| Retreatment Bituminous Gravel Concrete Surface Treated | 7 — 12 — 17                                                                                                                                                                                                                                                                                                                                                                                                                                                                                                                                                                                                                                                                                                                                                                                                                                                                                                                                                                                                                                                                                                                                                                                                                                                                                                                                                                                                                                                                                                                                                                                                                                                                                                                                                                                                                                                                                                                                                                                                                                                                                                                   | curve left | <b>←</b> (ft)                 | (count)                                         | 5024 14 - Urban - Principal Arterial - Other 0.070 | BURLINGTON - S50240403   | 0.07 of 0.07           | DISTRICT | TOWN       | Date: 11/15/13              | ROUTE        |
| Unknown Bituminous Gravel                              | 2 8 — 14 — 19                                                                                                                                                                                                                                                                                                                                                                                                                                                                                                                                                                                                                                                                                                                                                                                                                                                                                                                                                                                                                                                                                                                                                                                                                                                                                                                                                                                                                                                                                                                                                                                                                                                                                                                                                                                                                                                                                                                                                                                                                                                                                                                 |            |                               |                                                 |                                                    |                          |                        |          |            |                             | Urb-5024     |
| Skinny Mix  Cold Plane and Reclaimed Base              | Speed Zones                                                                                                                                                                                                                                                                                                                                                                                                                                                                                                                                                                                                                                                                                                                                                                                                                                                                                                                                                                                                                                                                                                                                                                                                                                                                                                                                                                                                                                                                                                                                                                                                                                                                                                                                                                                                                                                                                                                                                                                                                                                                                                                   | Grades     | Traffic Counters (counter ID) | Crash Locations  ■ Fatal □ Property Damage Only |                                                    |                          |                        | _        | BURLINGTON | 1 of 1                      | ETE mileage: |
| Concrete Concrete                                      | SPEED | grade down | P                             | Injury Unknown Crash Type                       |                                                    |                          |                        | 5        | BURLINGION | TWN mileage:<br>0.0 to 0.07 | 0.0 to 0.07  |
| Concrete                                               | 25 50 55 40 45 50 55 60 65                                                                                                                                                                                                                                                                                                                                                                                                                                                                                                                                                                                                                                                                                                                                                                                                                                                                                                                                                                                                                                                                                                                                                                                                                                                                                                                                                                                                                                                                                                                                                                                                                                                                                                                                                                                                                                                                                                                                                                                                                                                                                                    |            |                               |                                                 | Total Mileage: 0.070 mi                            |                          | Total Mileage: 0.07 mi |          |            | 0.0 to 0.07                 | 1            |