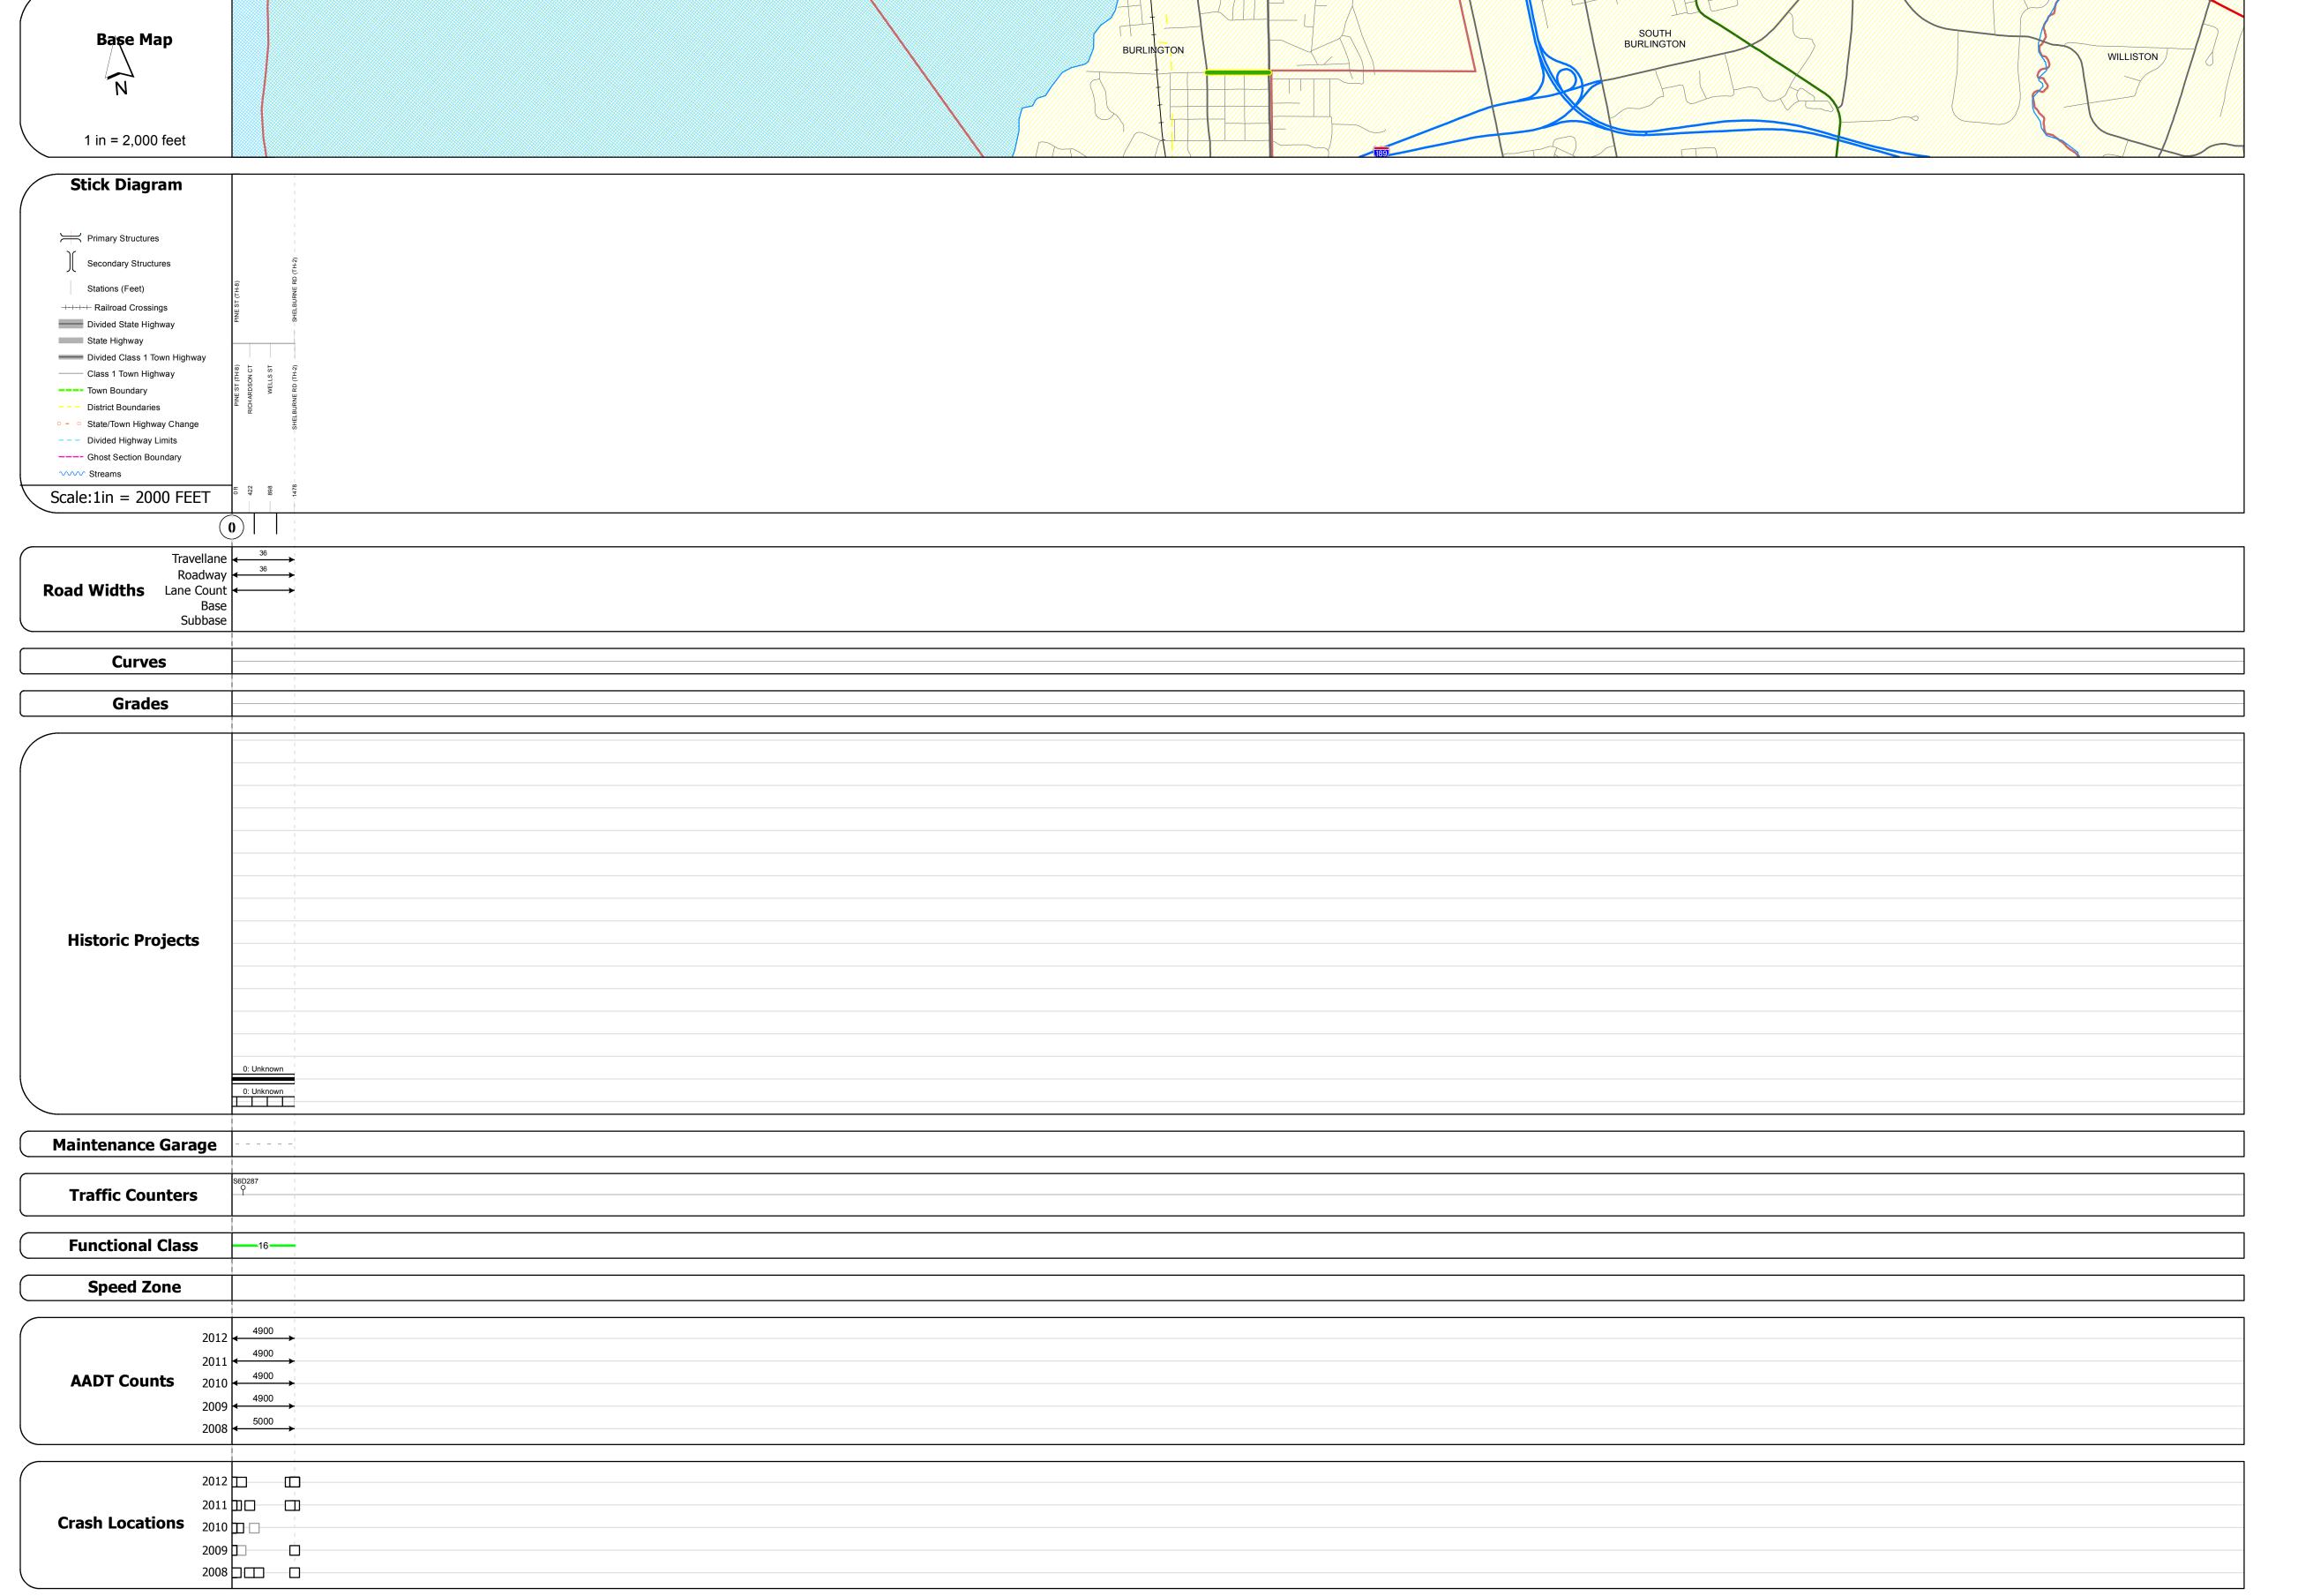

## **Route Log Progress Chart**

Please Note: Errors and Omissions May Exist.
Contact the VTrans Mapping Unit with questions or concerns.

**DRAFT** 

DISTRICT TOWN ROUTE

5 BURLINGTON Urb-5017

**DESCRIPTION BLOCK** 

| Historic Projects                                                                                            | Functional Class                                                                                                                                                                                                                                                                                                                                                                                                                                                                                                                                                                                                                                                                                                                                                                                                                                                                                                                                                                                                                                                                                                                                                                                                                                                                                                                                                                                                                                                                                                                                                                                                                                                                                                                                                                                                                                                                                                                                                                                                                                                                                                              | Curves      | Road Widths      | AADT                           | Mileage by Functional Class By Sheet |              | Mileage by Town By Sheet |                        |          |            |                             |              |
|--------------------------------------------------------------------------------------------------------------|-------------------------------------------------------------------------------------------------------------------------------------------------------------------------------------------------------------------------------------------------------------------------------------------------------------------------------------------------------------------------------------------------------------------------------------------------------------------------------------------------------------------------------------------------------------------------------------------------------------------------------------------------------------------------------------------------------------------------------------------------------------------------------------------------------------------------------------------------------------------------------------------------------------------------------------------------------------------------------------------------------------------------------------------------------------------------------------------------------------------------------------------------------------------------------------------------------------------------------------------------------------------------------------------------------------------------------------------------------------------------------------------------------------------------------------------------------------------------------------------------------------------------------------------------------------------------------------------------------------------------------------------------------------------------------------------------------------------------------------------------------------------------------------------------------------------------------------------------------------------------------------------------------------------------------------------------------------------------------------------------------------------------------------------------------------------------------------------------------------------------------|-------------|------------------|--------------------------------|--------------------------------------|--------------|--------------------------|------------------------|----------|------------|-----------------------------|--------------|
| Retreatment Bituminous Gravel                                                                                | ├── <del>+</del> 1 <b>──</b> ─ 7 <b>──</b> ─ 12 <b>──</b> ─ 17                                                                                                                                                                                                                                                                                                                                                                                                                                                                                                                                                                                                                                                                                                                                                                                                                                                                                                                                                                                                                                                                                                                                                                                                                                                                                                                                                                                                                                                                                                                                                                                                                                                                                                                                                                                                                                                                                                                                                                                                                                                                | curve left  | <b>←</b> (ft)    | (count)                        | 5017 16 - Urban - Minor Arterial     | 0.280        |                          | 0.28 of 0.28           | DISTRICT | TOWN       | Date: 11/15/13              | ROUTE        |
| Resurface Concrete Surface Treated Gravel                                                                    | 2 8 — 14 — 19                                                                                                                                                                                                                                                                                                                                                                                                                                                                                                                                                                                                                                                                                                                                                                                                                                                                                                                                                                                                                                                                                                                                                                                                                                                                                                                                                                                                                                                                                                                                                                                                                                                                                                                                                                                                                                                                                                                                                                                                                                                                                                                 | curve right |                  |                                |                                      |              |                          |                        | DISTRICT |            |                             |              |
| Bituminous Mix  Cold Plane and Skinny Mix  Bituminous  Bituminous  Bituminous  Reclaimed Base and Bituminous | 6 — 11 — 16                                                                                                                                                                                                                                                                                                                                                                                                                                                                                                                                                                                                                                                                                                                                                                                                                                                                                                                                                                                                                                                                                                                                                                                                                                                                                                                                                                                                                                                                                                                                                                                                                                                                                                                                                                                                                                                                                                                                                                                                                                                                                                                   | Grades      | Traffic Counters | Crash Locations                |                                      |              |                          |                        |          |            | 4 -6 4                      | Urb-5017     |
| Skinny Mix  Bituminous  Reclaimed Base and Bituminous                                                        | Speed Zones                                                                                                                                                                                                                                                                                                                                                                                                                                                                                                                                                                                                                                                                                                                                                                                                                                                                                                                                                                                                                                                                                                                                                                                                                                                                                                                                                                                                                                                                                                                                                                                                                                                                                                                                                                                                                                                                                                                                                                                                                                                                                                                   | grade up    | (counter ID)     | ■ Fatal □ Property Damage Only |                                      |              |                          |                        |          | BURLINGTON | 1 of 1                      | ETE mileage: |
| Bituminous Seal Concrete Concrete                                                                            | SPEED | grade down  | Y                | ☐ Injury ☐ Unknown Crash Type  |                                      |              |                          |                        | ]        | DORLINGTON | TWN mileage:<br>0.0 to 0.28 | 0.0 to 0.28  |
| Concrete                                                                                                     | 25 50 55 40 45 50 55 60 65                                                                                                                                                                                                                                                                                                                                                                                                                                                                                                                                                                                                                                                                                                                                                                                                                                                                                                                                                                                                                                                                                                                                                                                                                                                                                                                                                                                                                                                                                                                                                                                                                                                                                                                                                                                                                                                                                                                                                                                                                                                                                                    |             |                  |                                | Total Mileag                         | je: 0.280 mi |                          | Total Mileage: 0.28 mi |          |            | 0.0 to 0.28                 |              |