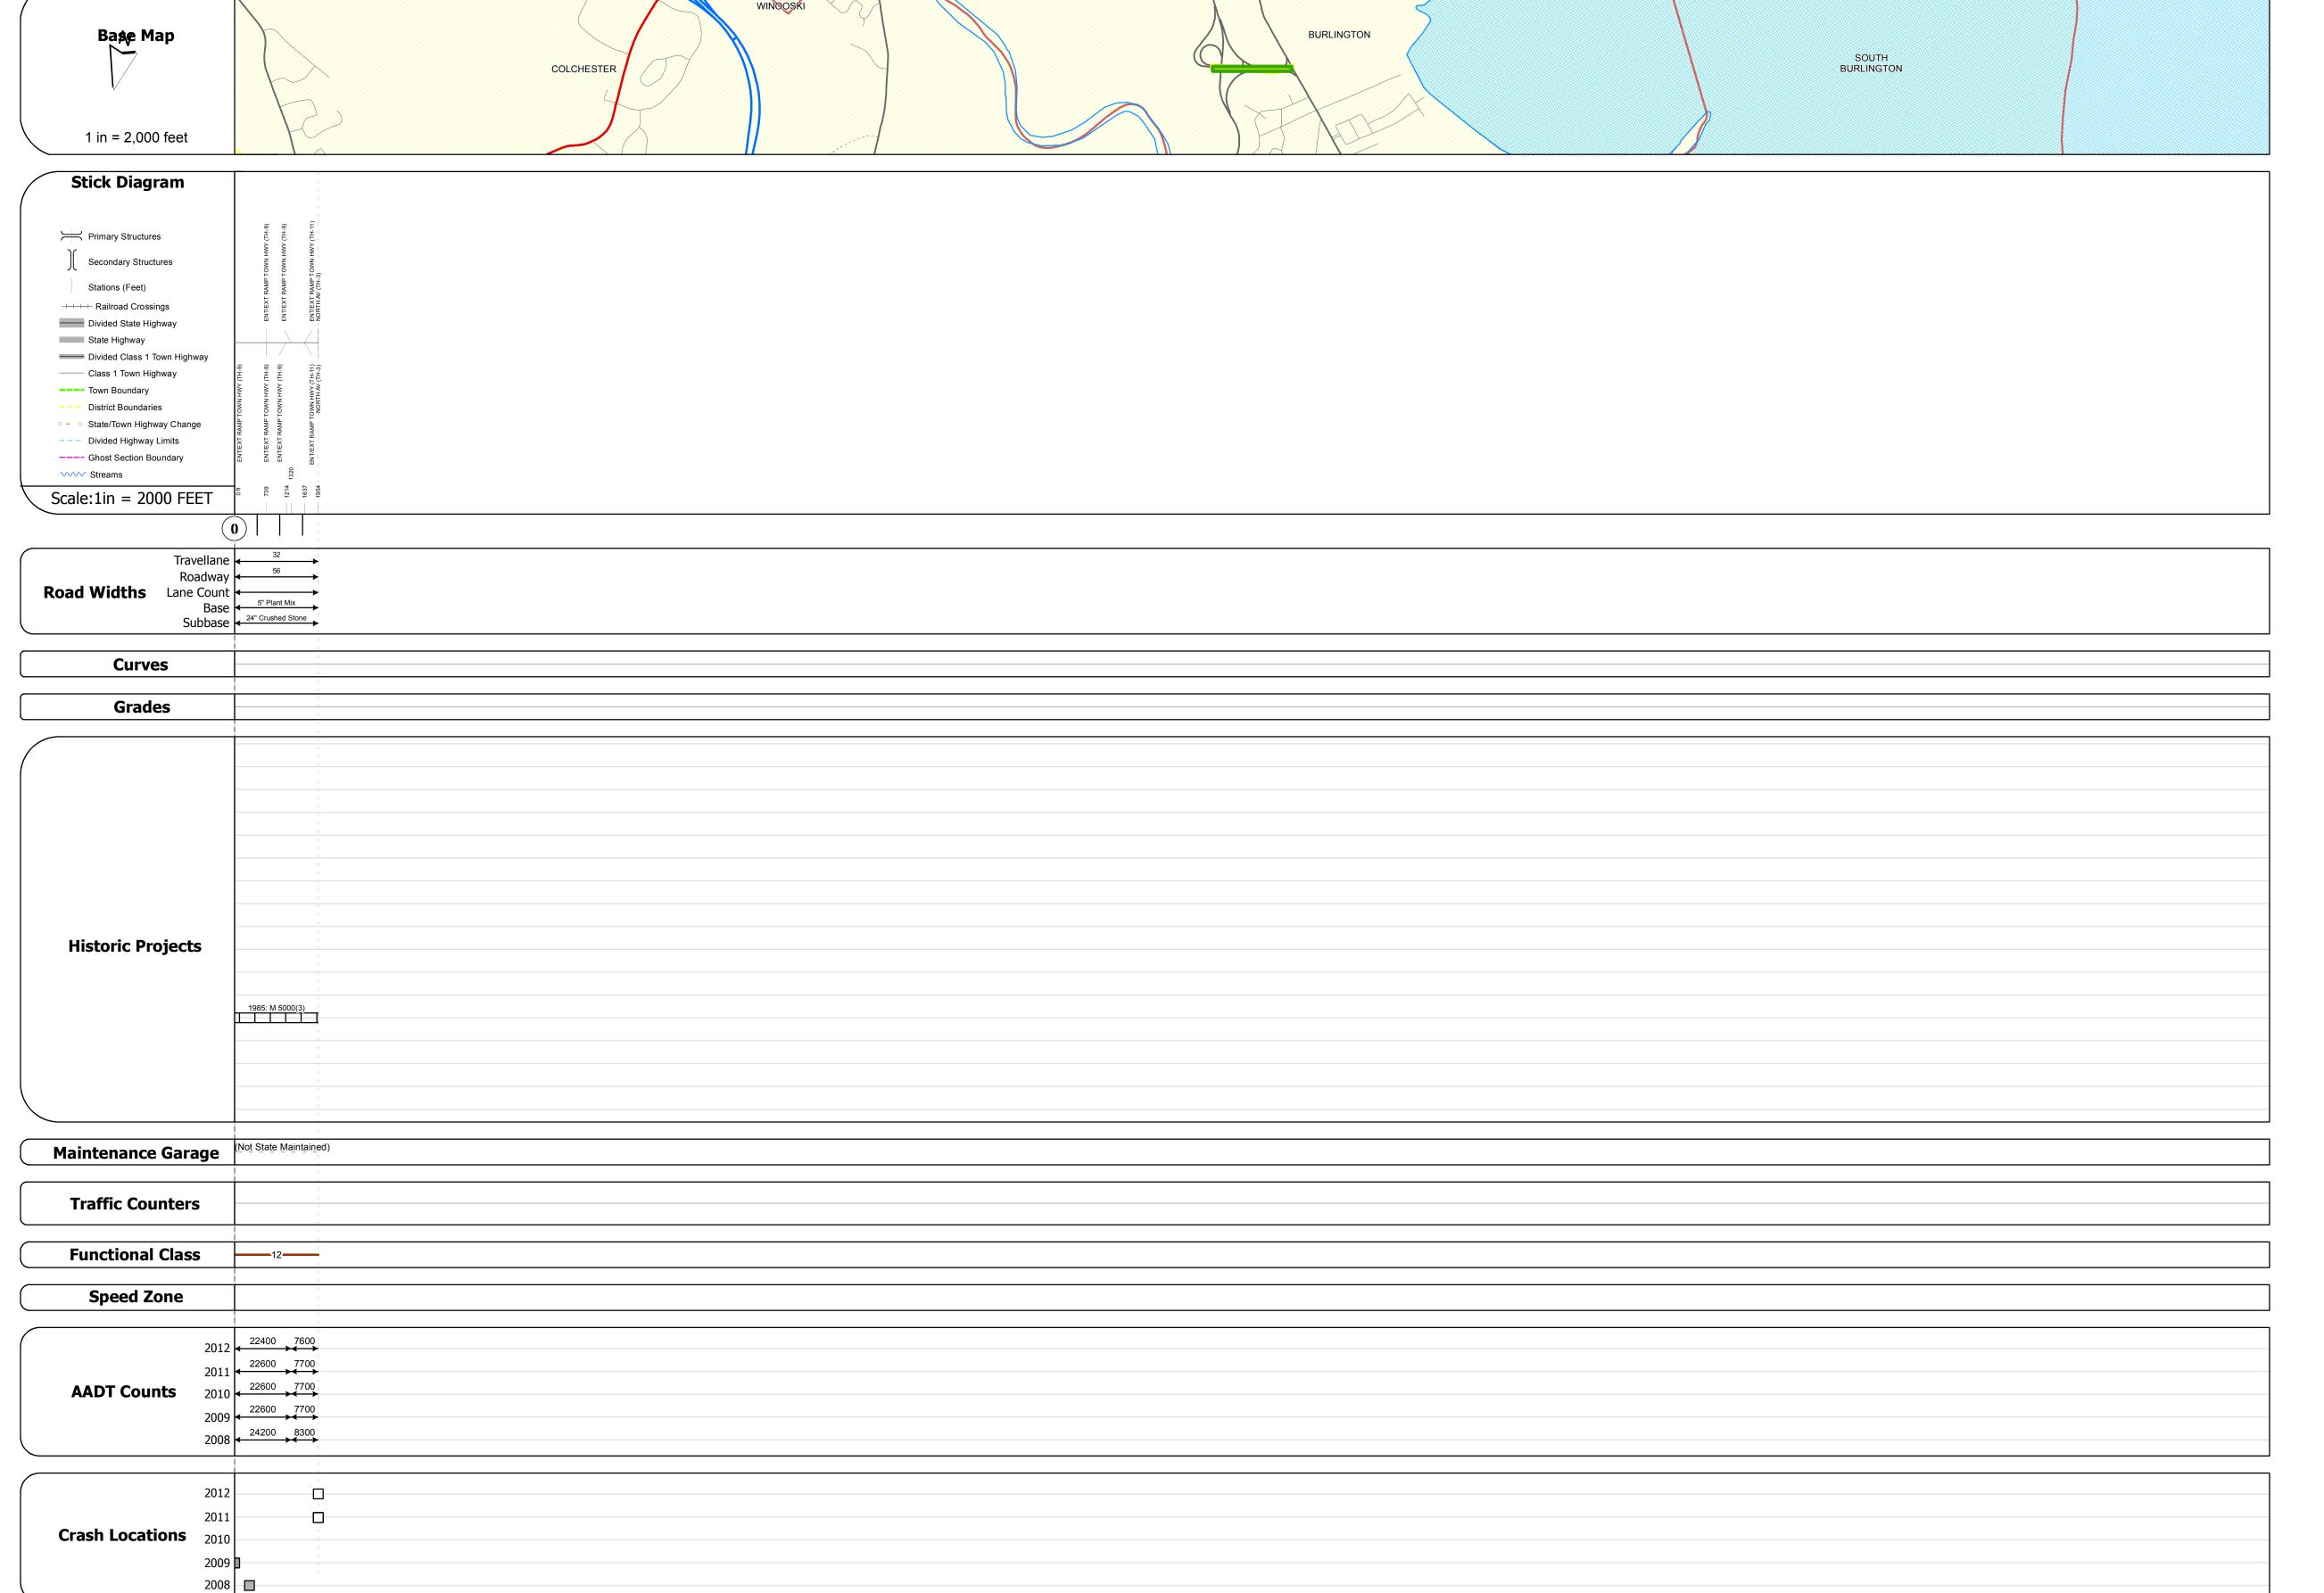

## **Route Log Progress Chart**

Please Note: Errors and Omissions May Exist.
Contact the VTrans Mapping Unit with questions or concerns.

DISTRICT TOWN ROUTE

5 BURLINGTON Urb-5011

**DESCRIPTION BLOCK** 

| Historic Projects                                                                                                                                         | Functional Class                                                                                                                                                                                                                                                                                                                                                                                                                                                                                                                                                                                                                                                                                                                                                                                                                                                                                                                                                                                                                                                                                                                                                                                                                                                                                                                                                                                                                                                                                                                                                                                                                                                                                                                                                                                                                                                                                                                                                                                                                                                                                                               | Curves                 | Road Widths      | AADT                       | Mileage by Functional Class By Sheet                       | Mileage by Town By Sheet |              |          |            |                                 |                             |
|-----------------------------------------------------------------------------------------------------------------------------------------------------------|--------------------------------------------------------------------------------------------------------------------------------------------------------------------------------------------------------------------------------------------------------------------------------------------------------------------------------------------------------------------------------------------------------------------------------------------------------------------------------------------------------------------------------------------------------------------------------------------------------------------------------------------------------------------------------------------------------------------------------------------------------------------------------------------------------------------------------------------------------------------------------------------------------------------------------------------------------------------------------------------------------------------------------------------------------------------------------------------------------------------------------------------------------------------------------------------------------------------------------------------------------------------------------------------------------------------------------------------------------------------------------------------------------------------------------------------------------------------------------------------------------------------------------------------------------------------------------------------------------------------------------------------------------------------------------------------------------------------------------------------------------------------------------------------------------------------------------------------------------------------------------------------------------------------------------------------------------------------------------------------------------------------------------------------------------------------------------------------------------------------------------|------------------------|------------------|----------------------------|------------------------------------------------------------|--------------------------|--------------|----------|------------|---------------------------------|-----------------------------|
| Retreatment Resurface  Resurface | → 1                                                                                                                                                                                                                                                                                                                                                                                                                                                                                                                                                                                                                                                                                                                                                                                                                                                                                                                                                                                                                                                                                                                                                                                                                                                                                                                                                                                                                                                                                                                                                                                                                                                                                                                                                                                                                                                                                                                                                                                                                                                                                                                            | curve left curve right | <b>←</b> (ft)    | (count) →                  | 5011 12 - Urban - Principal Arterial - Other Freeway 0.560 | BURLINGTON - S50110403   | 0.37 of 0.37 | DISTRICT | TOWN       | Date: 11/15/13                  | ROUTE                       |
| Unknown Bituminous Macadam Plant Mix  Cold Plans and                                                                                                      | 6 — 11 — 16                                                                                                                                                                                                                                                                                                                                                                                                                                                                                                                                                                                                                                                                                                                                                                                                                                                                                                                                                                                                                                                                                                                                                                                                                                                                                                                                                                                                                                                                                                                                                                                                                                                                                                                                                                                                                                                                                                                                                                                                                                                                                                                    | Grades                 | Traffic Counters | Crash Locations            |                                                            |                          |              |          |            |                                 | Urb-5011                    |
| Skinny Mix  Skinny Mix  Cold Plane and Bituminous Concrete  Reclaimed Base and Bituminous Concrete                                                        | Speed Zones  SPEED | grade up               | (counter ID)     | Fatal Property Damage Only |                                                            |                          |              | 5        | BURLINGTON | 1 of 1 TWN mileage: 0.0 to 0.37 | ETE mileage:<br>0.0 to 0.37 |