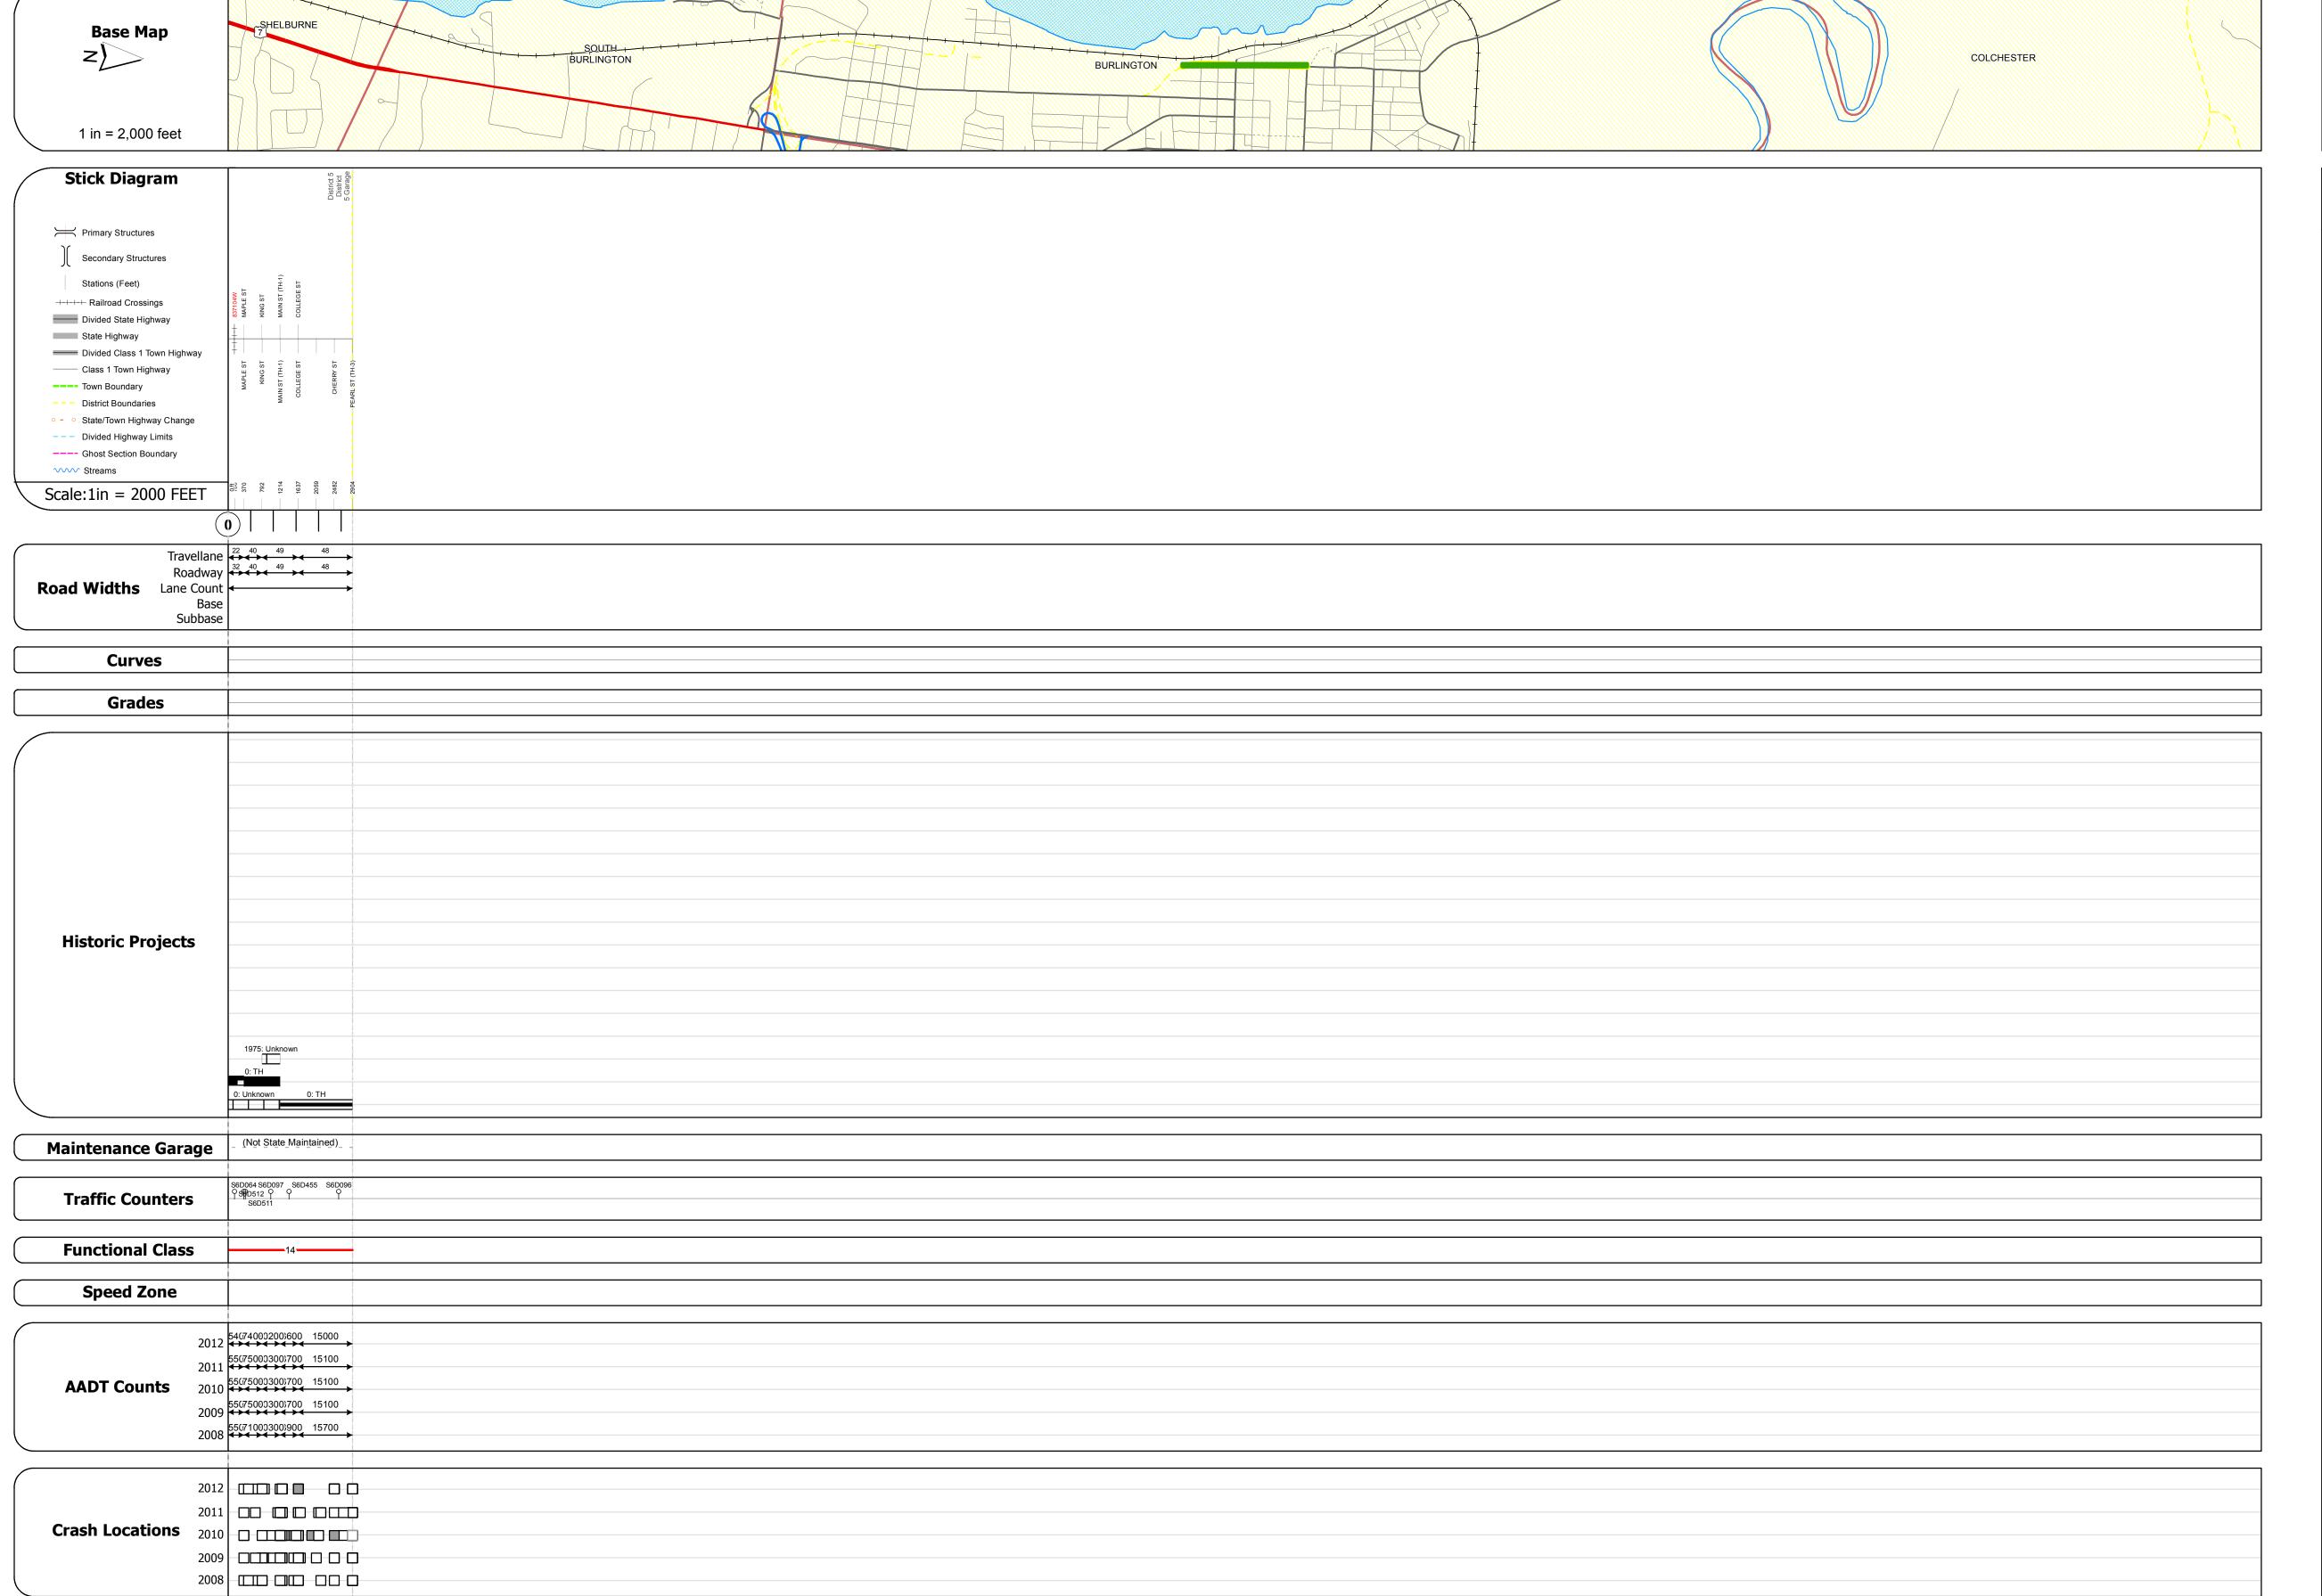

## **Route Log Progress Chart**

Please Note: Errors and Omissions May Exist. Contact the VTrans Mapping Unit with questions or concerns.

**DRAFT** 

Mileage by Town By Sheet

0.55 of 0.55

**DISTRICT** 

0.550 BURLINGTON - S50080403

Total Mileage: 0.550 mi

**DISTRICT TOWN ROUTE BURLINGTON Urb-5008** 

**DESCRIPTION BLOCK** 

Mileage by Functional Class By Sheet

5008 14 - Urban - Principal Arterial - Other

| TOWN      | Date: 11/15/13                        | ROUTE                                   |   |
|-----------|---------------------------------------|-----------------------------------------|---|
| URLINGTON | 1 of 1<br>TWN mileage:<br>0.0 to 0.55 | Urb-5008<br>ETE mileage:<br>0.0 to 0.55 | , |

Speed Zones

Unknown Bituminous Macadam

Skinny Mix

Skinny Mix

Bituminous Seal

Cold Plane and
Bituminous
Concrete

Bituminous Mix

Plant Mix

Reclaimed Base and Bituminous

Concrete

**Road Widths** 

Crash Locations

Fatal Property Damage Only

Injury Unknown Crash Type

curve left