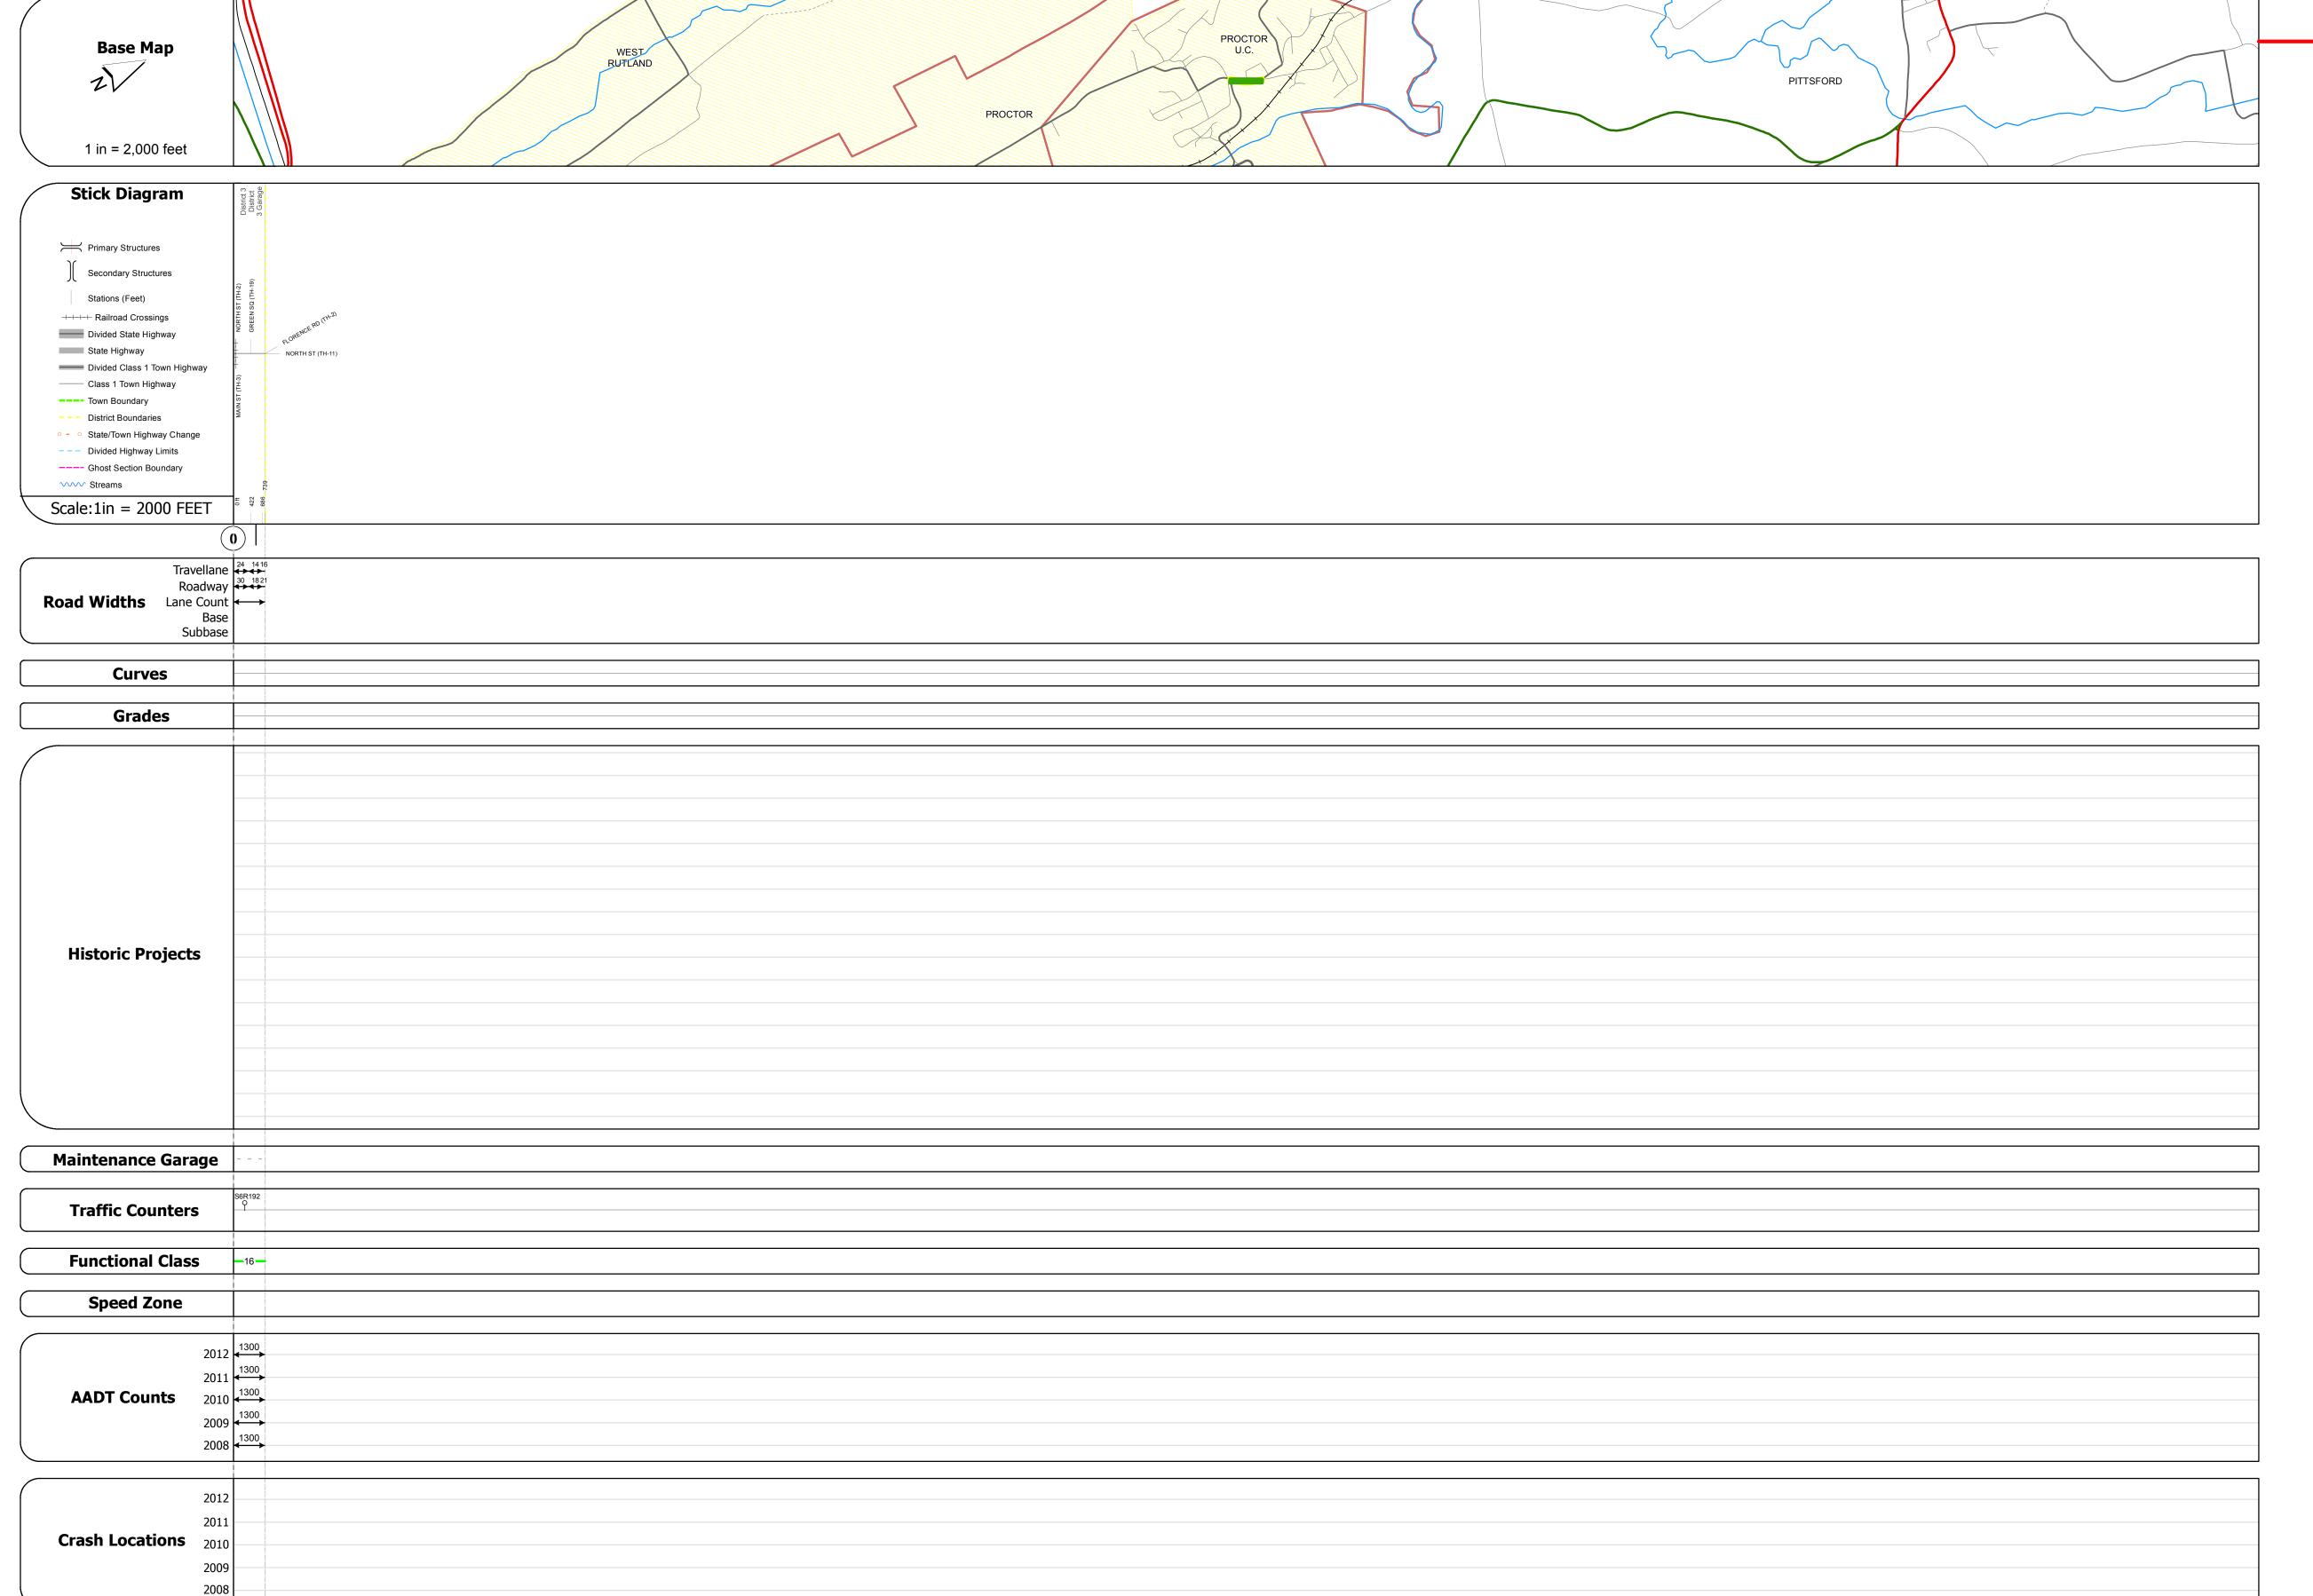

## **Route Log Progress Chart**

Please Note: Errors and Omissions May Exist.
Contact the VTrans Mapping Unit with questions or concerns.

DISTRICT TOWN ROUTE

3 PROCTOR Urb-3816

**DESCRIPTION BLOCK** 

| Historic Projects                                                                                            | Functional Class                 | Curves                 | Road Widths                   | AADT                                        | Mileage by Functional Class By Sheet | Mileage by Town By Shee    | Mileage by Town By Sheet |          |         |                     |                 |
|--------------------------------------------------------------------------------------------------------------|----------------------------------|------------------------|-------------------------------|---------------------------------------------|--------------------------------------|----------------------------|--------------------------|----------|---------|---------------------|-----------------|
| Retreatment Bituminous Concrete Surface Treated Gravel                                                       | 7 — 12 — 17<br>— 2 — 8 — 14 — 19 | curve left             | <b>←</b> (ft)                 | (count)                                     | 3816 16 - Urban - Minor Arterial     | 0.140 PROCTOR - \$38161118 | 0.14 of 0.14             | DISTRICT | TOWN    | Date: 11/15/13      | ROUTI           |
| Unknown Bituminous Mix  Skinny Mix  Bituminous Macadam  Cold Plane and Bituminous Bituminous  Reclaimed Base | 6 —— 11 —— 16  Speed Zones       | <b>Grades</b> grade up | Traffic Counters (counter ID) | Crash Locations  Fatal Property Damage Only |                                      |                            |                          |          | PROCTOR | 1 of 1 TWN mileage: | Urb-38 ETE mile |