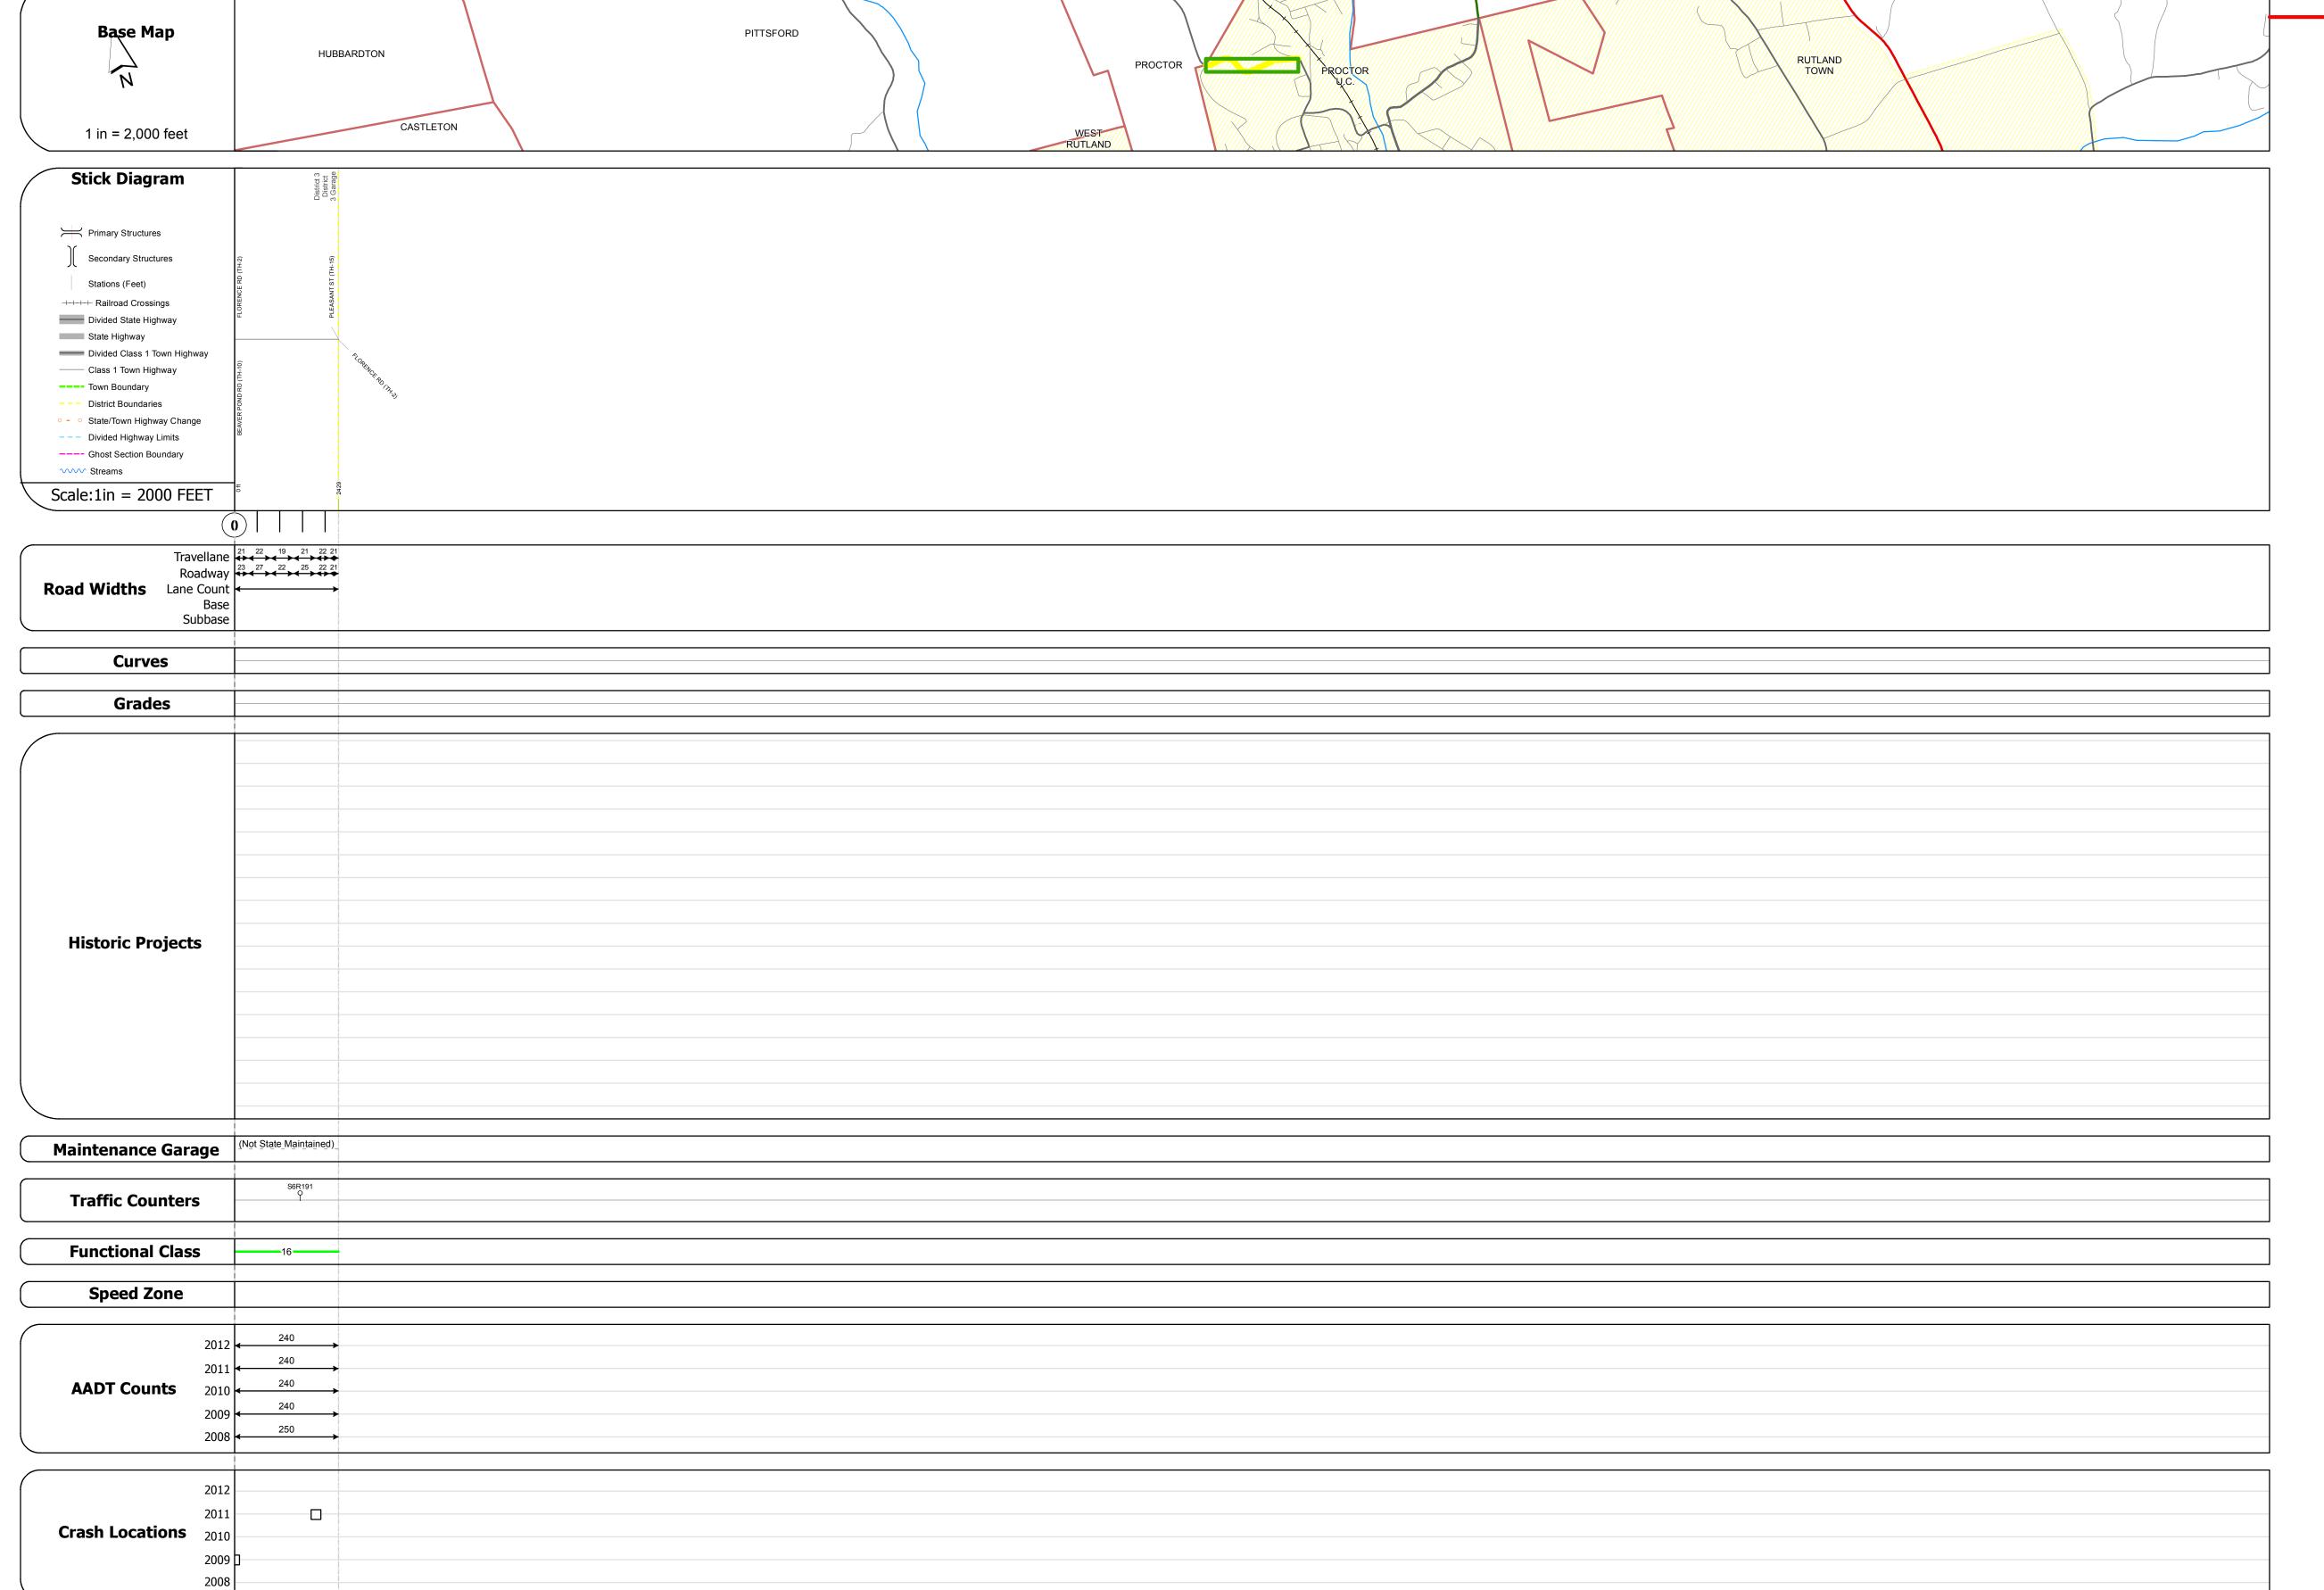

## **Route Log Progress Chart**

DRAFT

Please Note: Errors and Omissions May Exist.

Contact the VTrans Mapping Unit with questions or concerns.

DISTRICT TOWN ROUTE

3 PROCTOR Urb-3810

**DESCRIPTION BLOCK** 

| Historic Projects                                      | Functional Class                                                                                                                                                                                                                                                                                                                                                                                                                                                                                                                                                                                                                                                                                                                                                                                                                                                                                                                                                                                                                                                                                                                                                                                                                                                                                                                                                                                                                                                                                                                                                                                                                                                                                                                                                                                                                                                                                                                                                                                                                                                                                                             | Curves             | Road Widths      | AADT                          | Mileage by Functional Class By Shee | et                     | Mileage by Town By Sheet |                        |          |         |                             |              |
|--------------------------------------------------------|------------------------------------------------------------------------------------------------------------------------------------------------------------------------------------------------------------------------------------------------------------------------------------------------------------------------------------------------------------------------------------------------------------------------------------------------------------------------------------------------------------------------------------------------------------------------------------------------------------------------------------------------------------------------------------------------------------------------------------------------------------------------------------------------------------------------------------------------------------------------------------------------------------------------------------------------------------------------------------------------------------------------------------------------------------------------------------------------------------------------------------------------------------------------------------------------------------------------------------------------------------------------------------------------------------------------------------------------------------------------------------------------------------------------------------------------------------------------------------------------------------------------------------------------------------------------------------------------------------------------------------------------------------------------------------------------------------------------------------------------------------------------------------------------------------------------------------------------------------------------------------------------------------------------------------------------------------------------------------------------------------------------------------------------------------------------------------------------------------------------------|--------------------|------------------|-------------------------------|-------------------------------------|------------------------|--------------------------|------------------------|----------|---------|-----------------------------|--------------|
| Retreatment Bituminous Gravel Concrete Surface Treated | ├── <del>+</del> 1 <b>──</b> ─ 7 <b>──</b> ─ 12 <b>──</b> ─ 17                                                                                                                                                                                                                                                                                                                                                                                                                                                                                                                                                                                                                                                                                                                                                                                                                                                                                                                                                                                                                                                                                                                                                                                                                                                                                                                                                                                                                                                                                                                                                                                                                                                                                                                                                                                                                                                                                                                                                                                                                                                               | curve left         | <b>←</b> (ft)    | (count)                       | 3810 16 - Urban - Minor Arterial    | 0.460                  | PROCTOR - S38101118      | 0.46 of 0.46           | DISTRICT | TOWN    | Date: 11/15/13              | ROUTE        |
| Unknown Bituminous Gravel                              | 2 8 — 14 — 19                                                                                                                                                                                                                                                                                                                                                                                                                                                                                                                                                                                                                                                                                                                                                                                                                                                                                                                                                                                                                                                                                                                                                                                                                                                                                                                                                                                                                                                                                                                                                                                                                                                                                                                                                                                                                                                                                                                                                                                                                                                                                                                | curve right        |                  |                               |                                     |                        |                          |                        |          |         |                             |              |
| Bituminous Mix  Cold Plane and                         | 6 11 16                                                                                                                                                                                                                                                                                                                                                                                                                                                                                                                                                                                                                                                                                                                                                                                                                                                                                                                                                                                                                                                                                                                                                                                                                                                                                                                                                                                                                                                                                                                                                                                                                                                                                                                                                                                                                                                                                                                                                                                                                                                                                                                      | Grades             | Traffic Counters | Crash Locations               |                                     |                        |                          |                        |          |         | 1 of 1                      | Urb-3810     |
| Skinny Mix  Bituminous  and Bituminous                 | Speed Zones                                                                                                                                                                                                                                                                                                                                                                                                                                                                                                                                                                                                                                                                                                                                                                                                                                                                                                                                                                                                                                                                                                                                                                                                                                                                                                                                                                                                                                                                                                                                                                                                                                                                                                                                                                                                                                                                                                                                                                                                                                                                                                                  | - <b></b> grade up | (counter ID)     | Fatal Property Damage Only    |                                     |                        |                          |                        | 3        | PROCTOR |                             | ETE mileage: |
| Bituminous Seal Concrete Concrete                      | SPEED   SPEE | grade down         | T                | ☐ Injury ☐ Unknown Crash Type |                                     |                        |                          |                        |          | rkoerok | TWN mileage:<br>0.0 to 0.46 | 0.0 to 0.46  |
| Concrete                                               | 23 30 33 40 43 30 33 60 63                                                                                                                                                                                                                                                                                                                                                                                                                                                                                                                                                                                                                                                                                                                                                                                                                                                                                                                                                                                                                                                                                                                                                                                                                                                                                                                                                                                                                                                                                                                                                                                                                                                                                                                                                                                                                                                                                                                                                                                                                                                                                                   |                    |                  |                               | 7                                   | otal Mileage: 0.460 mi |                          | Total Mileage: 0.46 mi |          |         | 3.3 to 0.40                 |              |