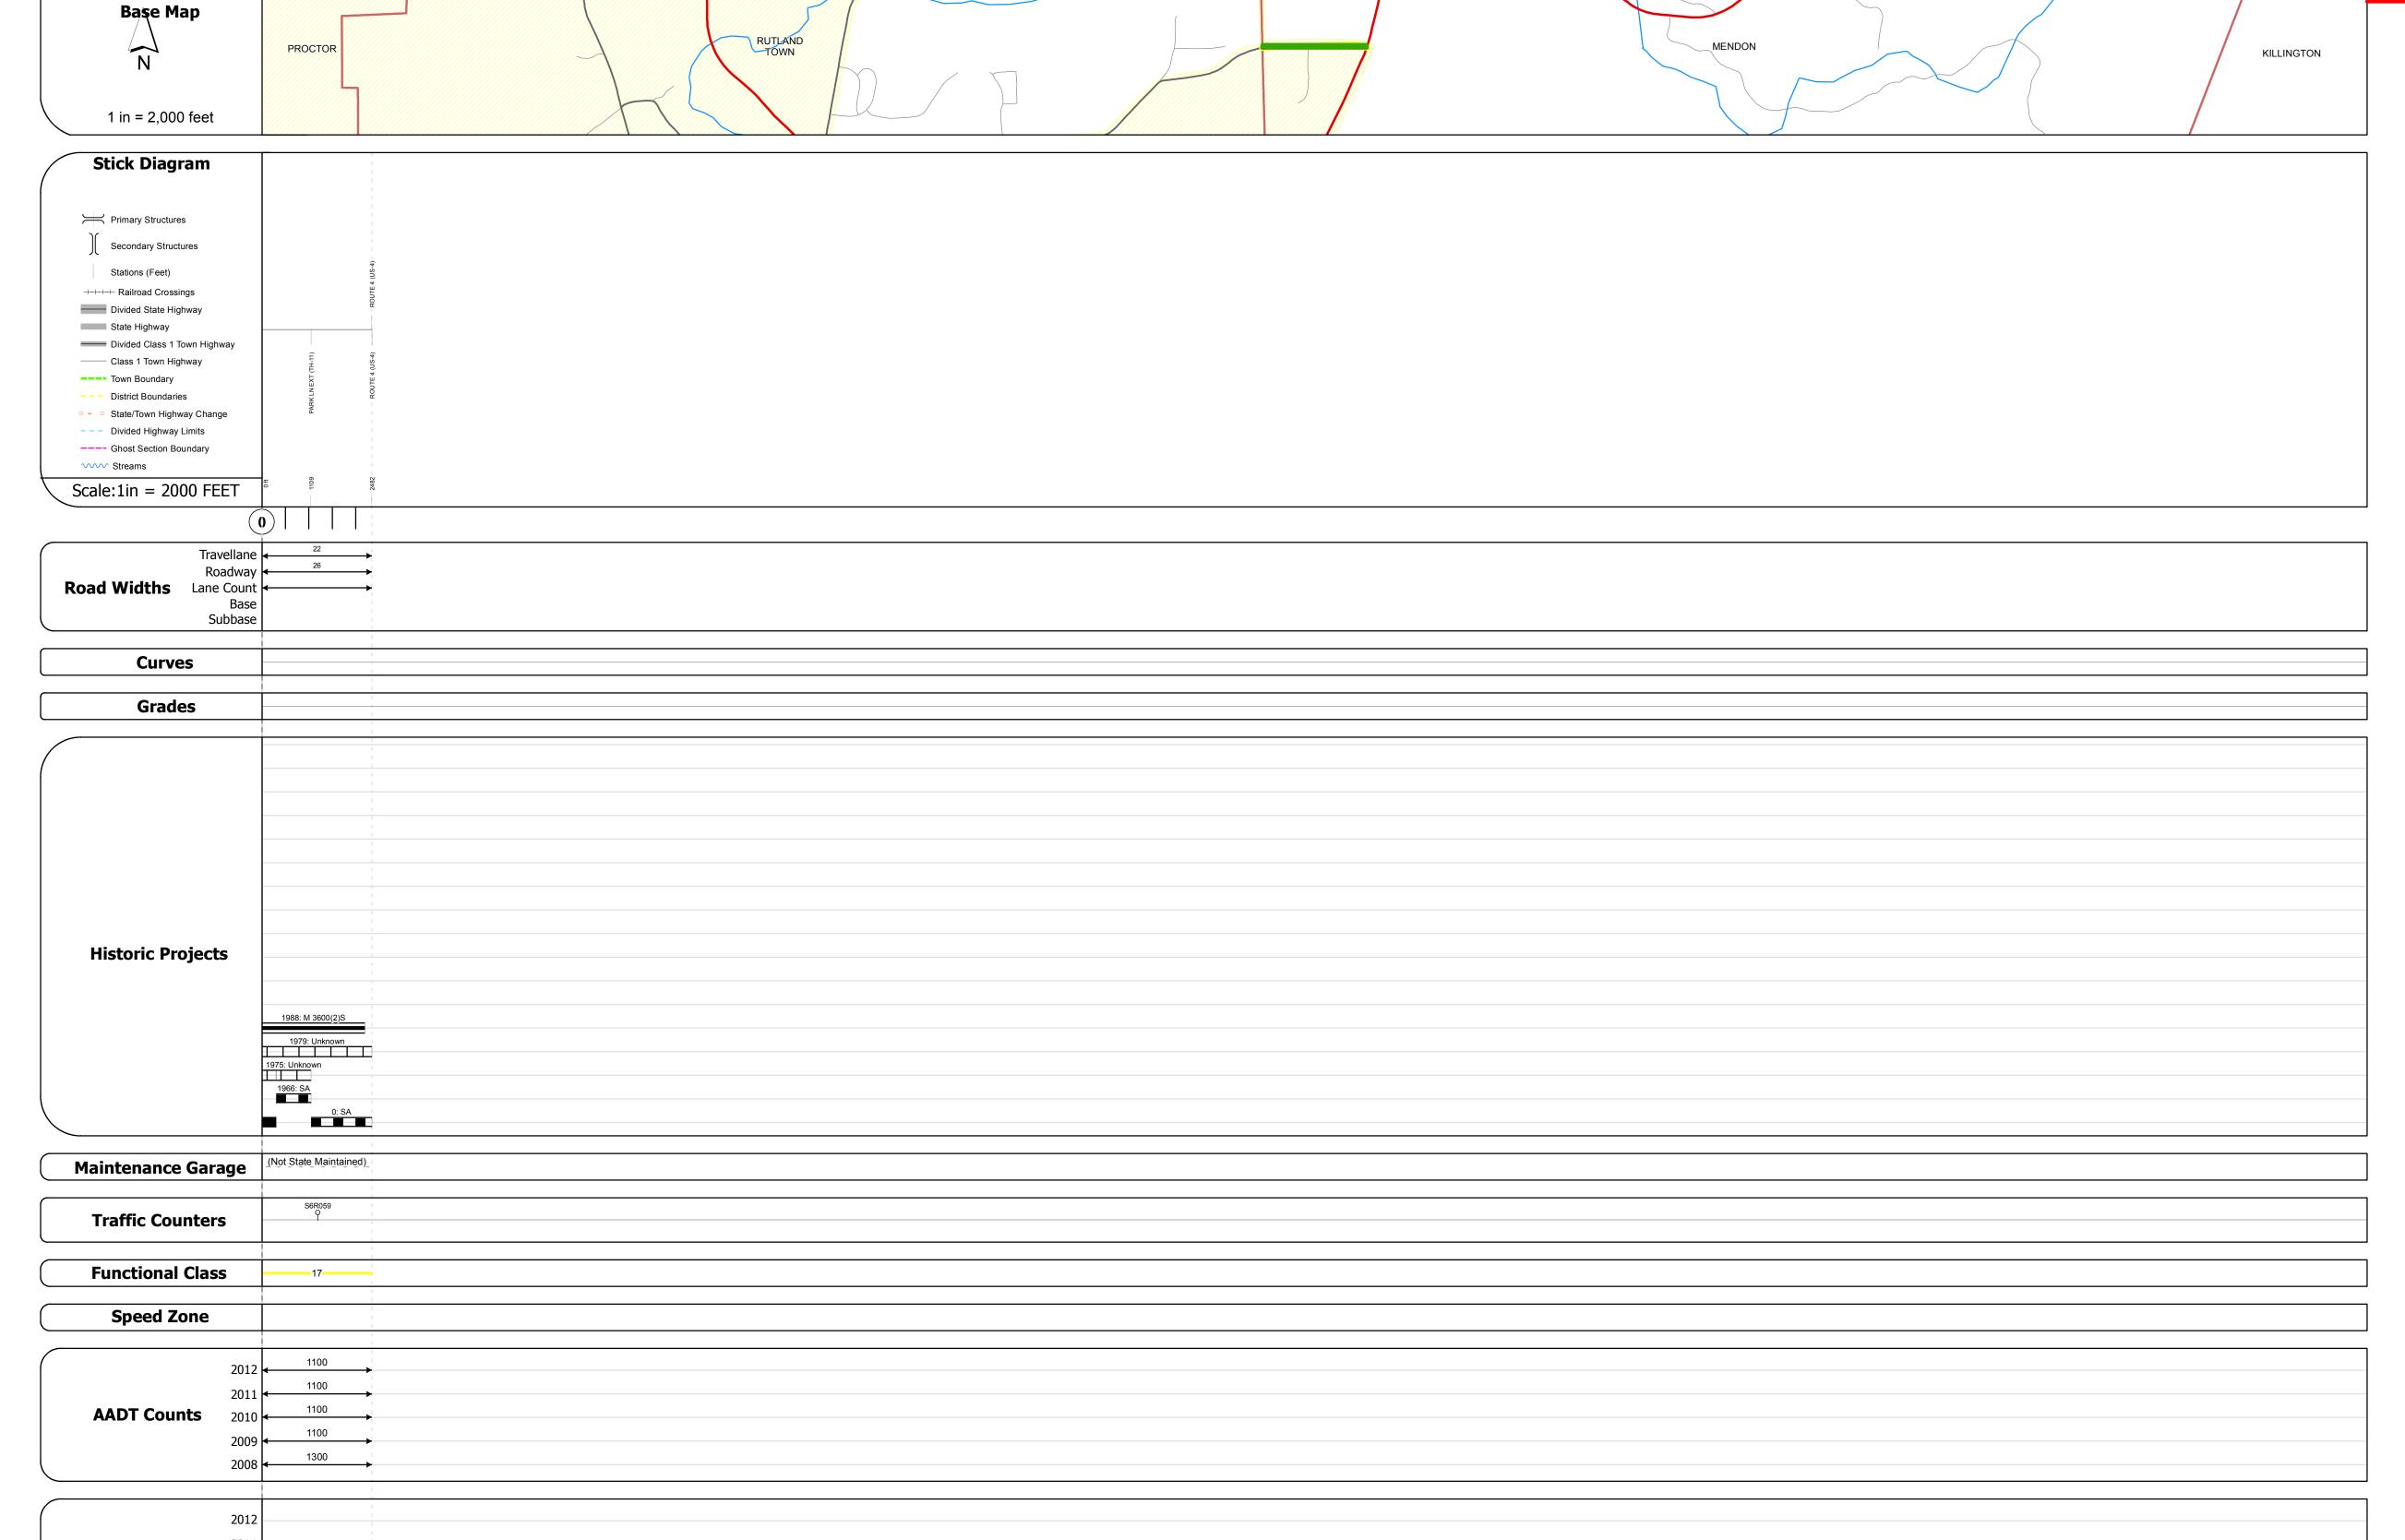

## **Route Log Progress Chart**

Please Note: Errors and Omissions May Exist.
Contact the VTrans Mapping Unit with questions or concerns.

DISTRICT TOWN ROUTE

3 MENDON Urb-3602

**DESCRIPTION BLOCK** 

| Historic Projects                                      | Functional Class                                                                                                                                                                                                                                                                                                                                                                                                                                                                                                                                                                                                                                                                                                                                                                                                                                                                                                                                                                                                                                                                                                                                                                                                                                                                                                                                                                                                                                                                                                                                                                                                                                                                                                                                                                                                                                                                                                                                                                                                                                                                                                              | Curves      | Road Widths      | AADT                          | Mileage by Functional Class By She | et                      | Mileage by Town By Sheet |                        |          |        |                |              |
|--------------------------------------------------------|-------------------------------------------------------------------------------------------------------------------------------------------------------------------------------------------------------------------------------------------------------------------------------------------------------------------------------------------------------------------------------------------------------------------------------------------------------------------------------------------------------------------------------------------------------------------------------------------------------------------------------------------------------------------------------------------------------------------------------------------------------------------------------------------------------------------------------------------------------------------------------------------------------------------------------------------------------------------------------------------------------------------------------------------------------------------------------------------------------------------------------------------------------------------------------------------------------------------------------------------------------------------------------------------------------------------------------------------------------------------------------------------------------------------------------------------------------------------------------------------------------------------------------------------------------------------------------------------------------------------------------------------------------------------------------------------------------------------------------------------------------------------------------------------------------------------------------------------------------------------------------------------------------------------------------------------------------------------------------------------------------------------------------------------------------------------------------------------------------------------------------|-------------|------------------|-------------------------------|------------------------------------|-------------------------|--------------------------|------------------------|----------|--------|----------------|--------------|
| Retreatment Bituminous Gravel                          | ├── <del>+</del> 1 <b>──</b> ─ 7 <b>──</b> ─ 12 <b>──</b> ─ 17                                                                                                                                                                                                                                                                                                                                                                                                                                                                                                                                                                                                                                                                                                                                                                                                                                                                                                                                                                                                                                                                                                                                                                                                                                                                                                                                                                                                                                                                                                                                                                                                                                                                                                                                                                                                                                                                                                                                                                                                                                                                | curve left  | <b>←</b> (ft)    | (count)                       | 3602 17 - Urban - Collector        | 0.470                   | MENDON - S36021110       | 0.47 of 0.47           | DISTRICT | TOWN   | Date: 11/15/13 | ROUTE        |
| Resurface Concrete Surface Treated Gravel              | 2 8 — 14 — 19                                                                                                                                                                                                                                                                                                                                                                                                                                                                                                                                                                                                                                                                                                                                                                                                                                                                                                                                                                                                                                                                                                                                                                                                                                                                                                                                                                                                                                                                                                                                                                                                                                                                                                                                                                                                                                                                                                                                                                                                                                                                                                                 | curve right |                  |                               |                                    |                         |                          |                        | DISTRICT | 1000   | Date: 11/15/15 | KOOIL        |
| Macadam                                                | 6 — 11 — 16                                                                                                                                                                                                                                                                                                                                                                                                                                                                                                                                                                                                                                                                                                                                                                                                                                                                                                                                                                                                                                                                                                                                                                                                                                                                                                                                                                                                                                                                                                                                                                                                                                                                                                                                                                                                                                                                                                                                                                                                                                                                                                                   |             |                  |                               |                                    |                         |                          |                        |          |        |                | Urb-3602     |
| Bituminous Mix Cold Plane and Plant Mix Cold Plane and |                                                                                                                                                                                                                                                                                                                                                                                                                                                                                                                                                                                                                                                                                                                                                                                                                                                                                                                                                                                                                                                                                                                                                                                                                                                                                                                                                                                                                                                                                                                                                                                                                                                                                                                                                                                                                                                                                                                                                                                                                                                                                                                               | Grades      | Traffic Counters | Crash Locations               |                                    |                         |                          |                        |          |        | 1 of 1         |              |
| Skinny Mix  Bituminous  Reclaimed Base and Bituminous  | Speed Zones                                                                                                                                                                                                                                                                                                                                                                                                                                                                                                                                                                                                                                                                                                                                                                                                                                                                                                                                                                                                                                                                                                                                                                                                                                                                                                                                                                                                                                                                                                                                                                                                                                                                                                                                                                                                                                                                                                                                                                                                                                                                                                                   | grade up    | (counter ID)     | Fatal Property Damage Only    |                                    |                         |                          |                        | 9        | MENDON |                | ETE mileage: |
| Bituminous Seal Concrete Concrete                      | SPEED | grade down  | Y                | ■ Injury □ Unknown Crash Type |                                    |                         |                          |                        | )        | MENDON | TWN mileage:   | 0.0 to 0.47  |
| Concrete                                               | 25  30  35  40  45  50  55  60  65                                                                                                                                                                                                                                                                                                                                                                                                                                                                                                                                                                                                                                                                                                                                                                                                                                                                                                                                                                                                                                                                                                                                                                                                                                                                                                                                                                                                                                                                                                                                                                                                                                                                                                                                                                                                                                                                                                                                                                                                                                                                                            |             |                  |                               |                                    | Total Mileago, 0 470 mi | -                        | Total Mileago: 0.47 mi |          |        | 0.0 to 0.47    |              |