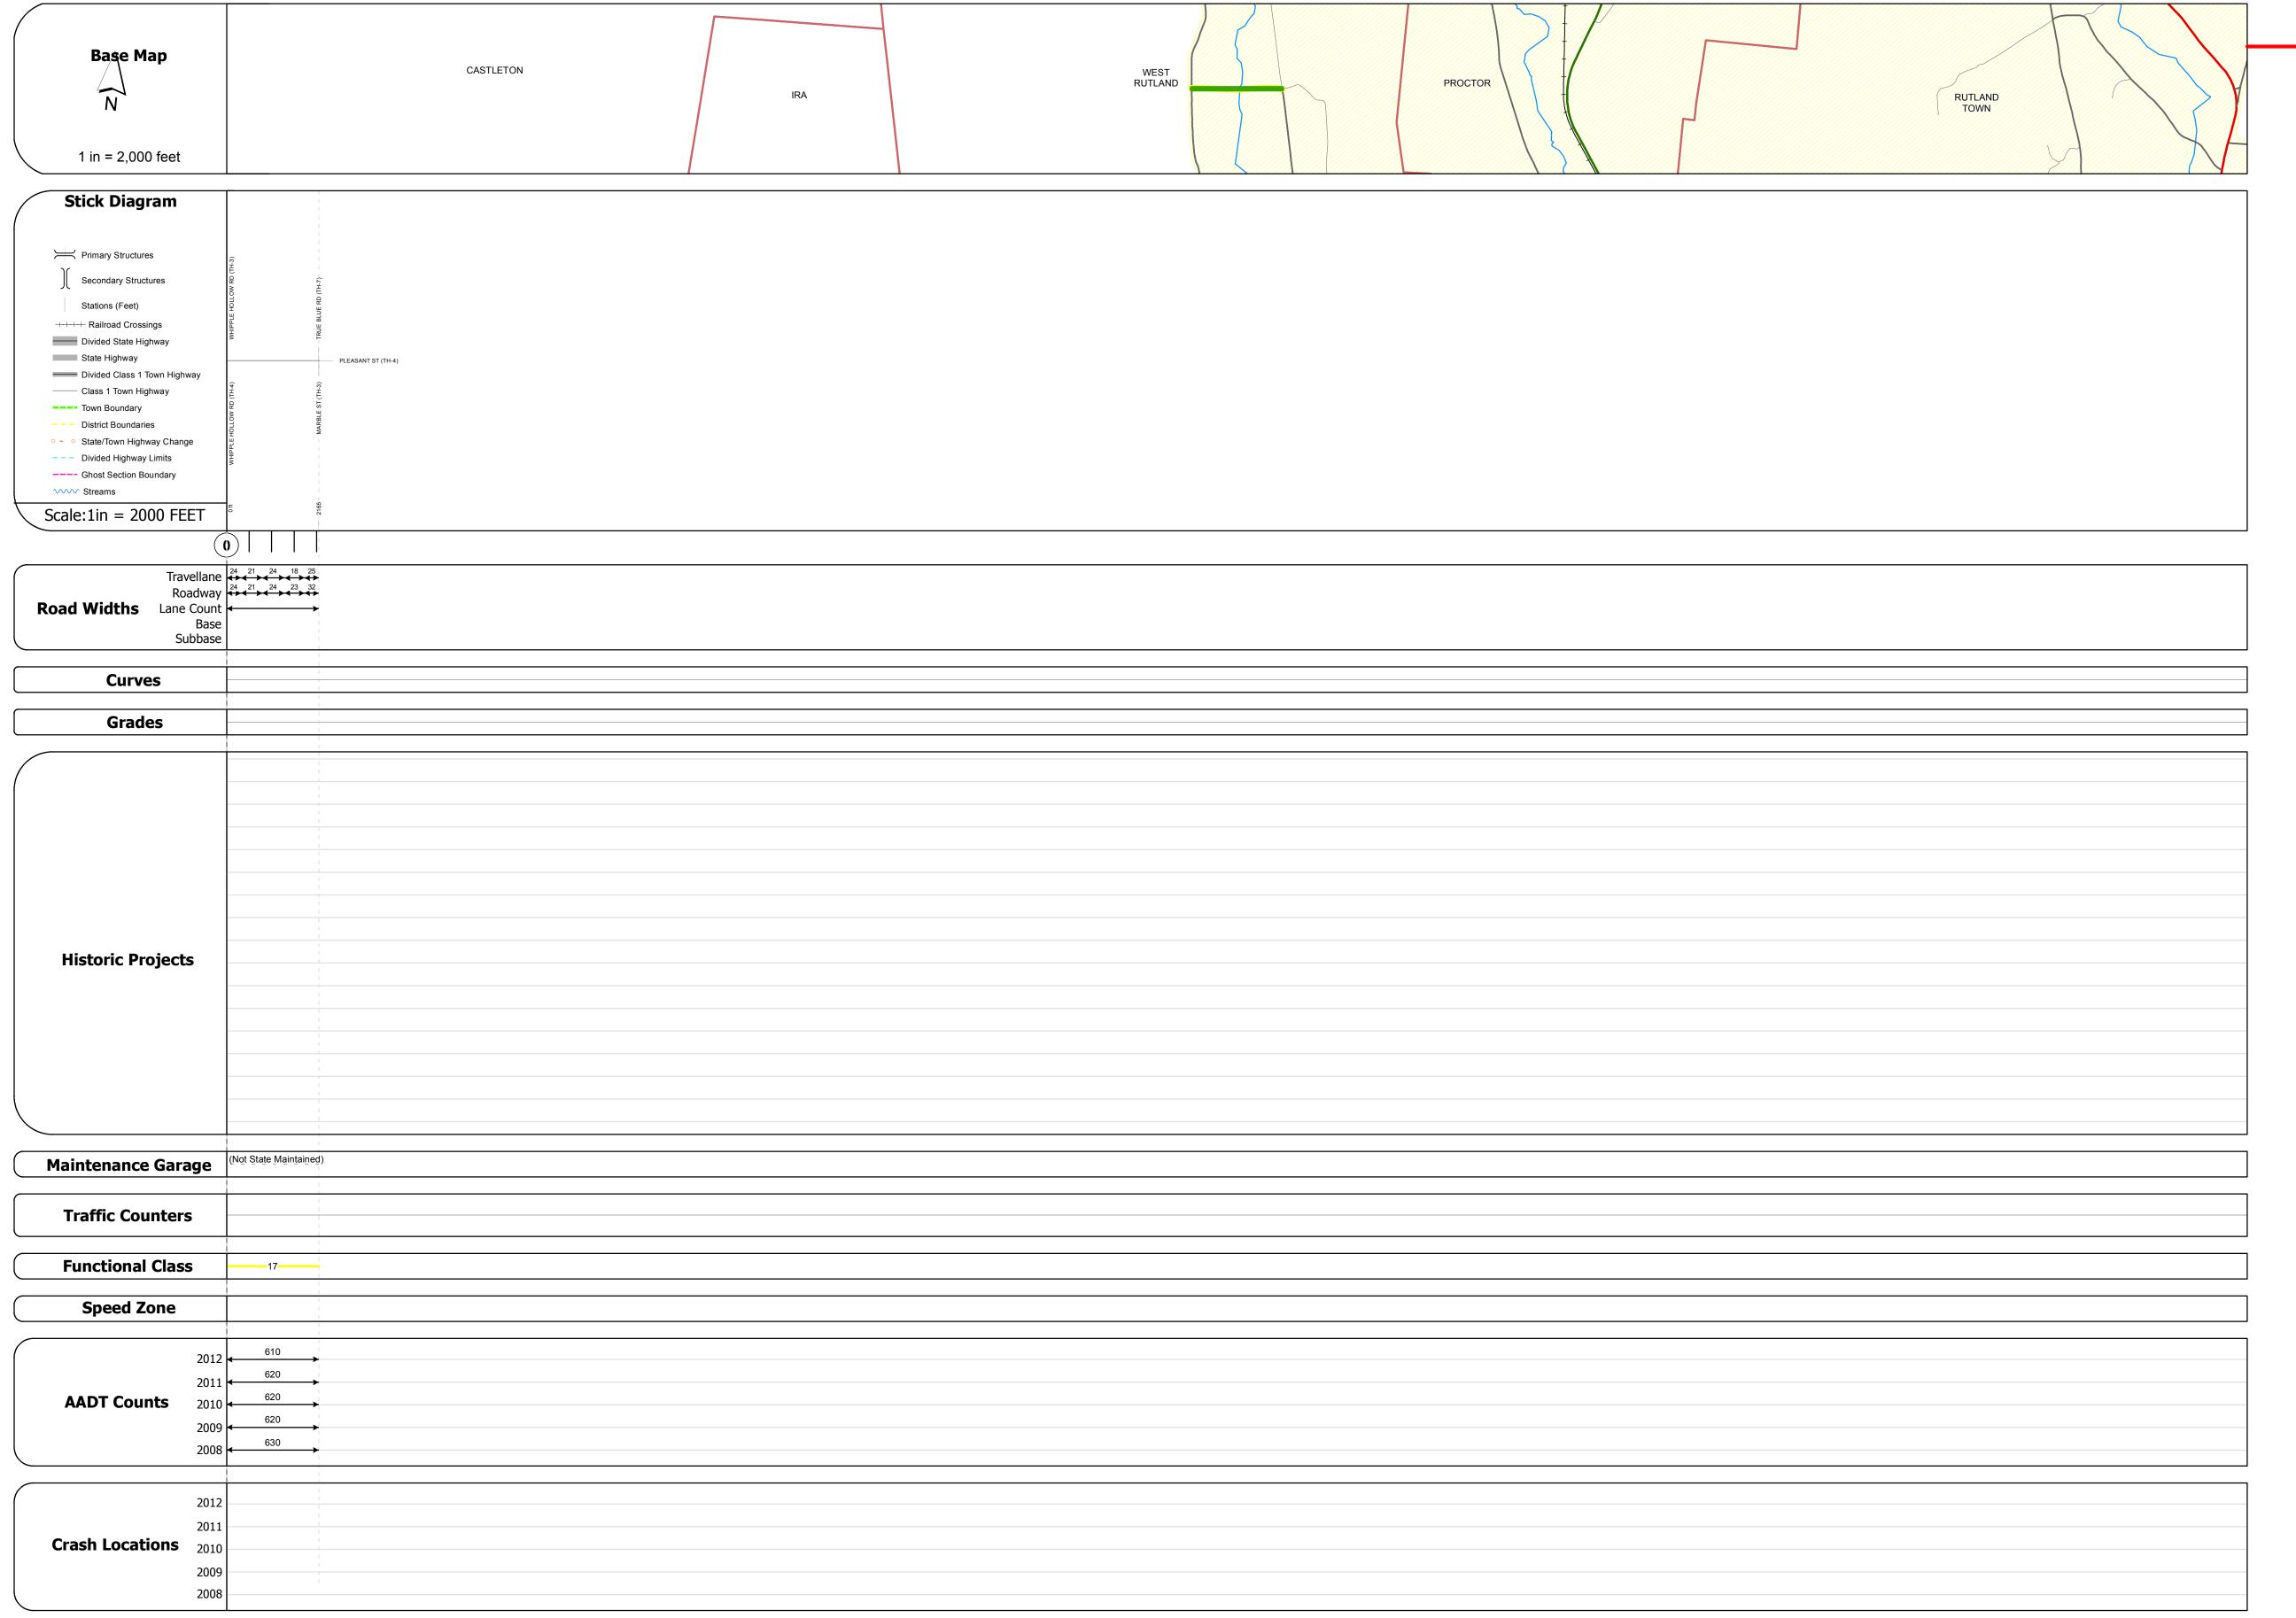

## **Route Log Progress Chart**

**DRAFT** Please Note: Errors and Omissions May Exist. Contact the VTrans Mapping Unit with questions or concerns.

**DISTRICT TOWN ROUTE WEST RUTLAND** Urb-3403

**ROUTE** 

Urb-3403

ETE mileage: 0.0 to 0.41

Date: 11/15/13

1 of 1

TWN mileage: 0.0 to 0.41

**DESCRIPTION BLOCK** 

| Historic Projects                    | Functional Class                                                                                                                                                                                                                                                                                                                                                                                                                                                                                                                                                                                                                                                                                                                                                                                                                                                                                                                                                                                                                                                                                                                                                                                                                                                                                                                                                                                                                                                                                                                                                                                                                                                                                                                                                                                                                                                                                                                                                                                                                                                                                                             | Curves               | Road Widths      | AADT                          | Mileage by Functional Class By Sheet | Mileage by Town By Sheet       |                        |          |                     |
|--------------------------------------|------------------------------------------------------------------------------------------------------------------------------------------------------------------------------------------------------------------------------------------------------------------------------------------------------------------------------------------------------------------------------------------------------------------------------------------------------------------------------------------------------------------------------------------------------------------------------------------------------------------------------------------------------------------------------------------------------------------------------------------------------------------------------------------------------------------------------------------------------------------------------------------------------------------------------------------------------------------------------------------------------------------------------------------------------------------------------------------------------------------------------------------------------------------------------------------------------------------------------------------------------------------------------------------------------------------------------------------------------------------------------------------------------------------------------------------------------------------------------------------------------------------------------------------------------------------------------------------------------------------------------------------------------------------------------------------------------------------------------------------------------------------------------------------------------------------------------------------------------------------------------------------------------------------------------------------------------------------------------------------------------------------------------------------------------------------------------------------------------------------------------|----------------------|------------------|-------------------------------|--------------------------------------|--------------------------------|------------------------|----------|---------------------|
| Retreatment Bituminous Gravel        | ├────────────────────────────────────                                                                                                                                                                                                                                                                                                                                                                                                                                                                                                                                                                                                                                                                                                                                                                                                                                                                                                                                                                                                                                                                                                                                                                                                                                                                                                                                                                                                                                                                                                                                                                                                                                                                                                                                                                                                                                                                                                                                                                                                                                                                                        | curve left           | <b>←</b> (ft)    | (count)                       | 3403 17 - Urban - Collector          | 0.410 WEST RUTLAND - S34031128 | 0.41 of 0.41           | DISTRICT | TOWN                |
| Resurface Concrete Surface Treated   | 2 8 — 14 — 19                                                                                                                                                                                                                                                                                                                                                                                                                                                                                                                                                                                                                                                                                                                                                                                                                                                                                                                                                                                                                                                                                                                                                                                                                                                                                                                                                                                                                                                                                                                                                                                                                                                                                                                                                                                                                                                                                                                                                                                                                                                                                                                | curve right          |                  |                               |                                      |                                |                        | DISIKICI | 101111              |
| Unknown Macadam Macadam Plant Mix    | 6 — 11 — 16                                                                                                                                                                                                                                                                                                                                                                                                                                                                                                                                                                                                                                                                                                                                                                                                                                                                                                                                                                                                                                                                                                                                                                                                                                                                                                                                                                                                                                                                                                                                                                                                                                                                                                                                                                                                                                                                                                                                                                                                                                                                                                                  |                      |                  |                               |                                      |                                |                        |          |                     |
| Cold Plane and                       |                                                                                                                                                                                                                                                                                                                                                                                                                                                                                                                                                                                                                                                                                                                                                                                                                                                                                                                                                                                                                                                                                                                                                                                                                                                                                                                                                                                                                                                                                                                                                                                                                                                                                                                                                                                                                                                                                                                                                                                                                                                                                                                              | Grades               | Traffic Counters | Crash Locations               |                                      |                                |                        |          |                     |
| Skinny Mix Bituminous and Bituminous | Speed Zones                                                                                                                                                                                                                                                                                                                                                                                                                                                                                                                                                                                                                                                                                                                                                                                                                                                                                                                                                                                                                                                                                                                                                                                                                                                                                                                                                                                                                                                                                                                                                                                                                                                                                                                                                                                                                                                                                                                                                                                                                                                                                                                  | ─ <b>──</b> grade up | (counter ID)     | Fatal Property Damage Only    | y                                    |                                |                        | 3        | <b>WEST RUTLAND</b> |
| Bituminous Seal Concrete Concrete    | SPEED   SPEE | grade down           | T                | ■ Injury □ Unknown Crash Type |                                      |                                |                        |          | WEST ROTEARD        |
| Concrete                             | 25 30 35 40 45 50 55 60 65                                                                                                                                                                                                                                                                                                                                                                                                                                                                                                                                                                                                                                                                                                                                                                                                                                                                                                                                                                                                                                                                                                                                                                                                                                                                                                                                                                                                                                                                                                                                                                                                                                                                                                                                                                                                                                                                                                                                                                                                                                                                                                   |                      |                  |                               | Total M                              | ileage: 0.410 mi               | Total Mileage: 0.41 mi |          |                     |