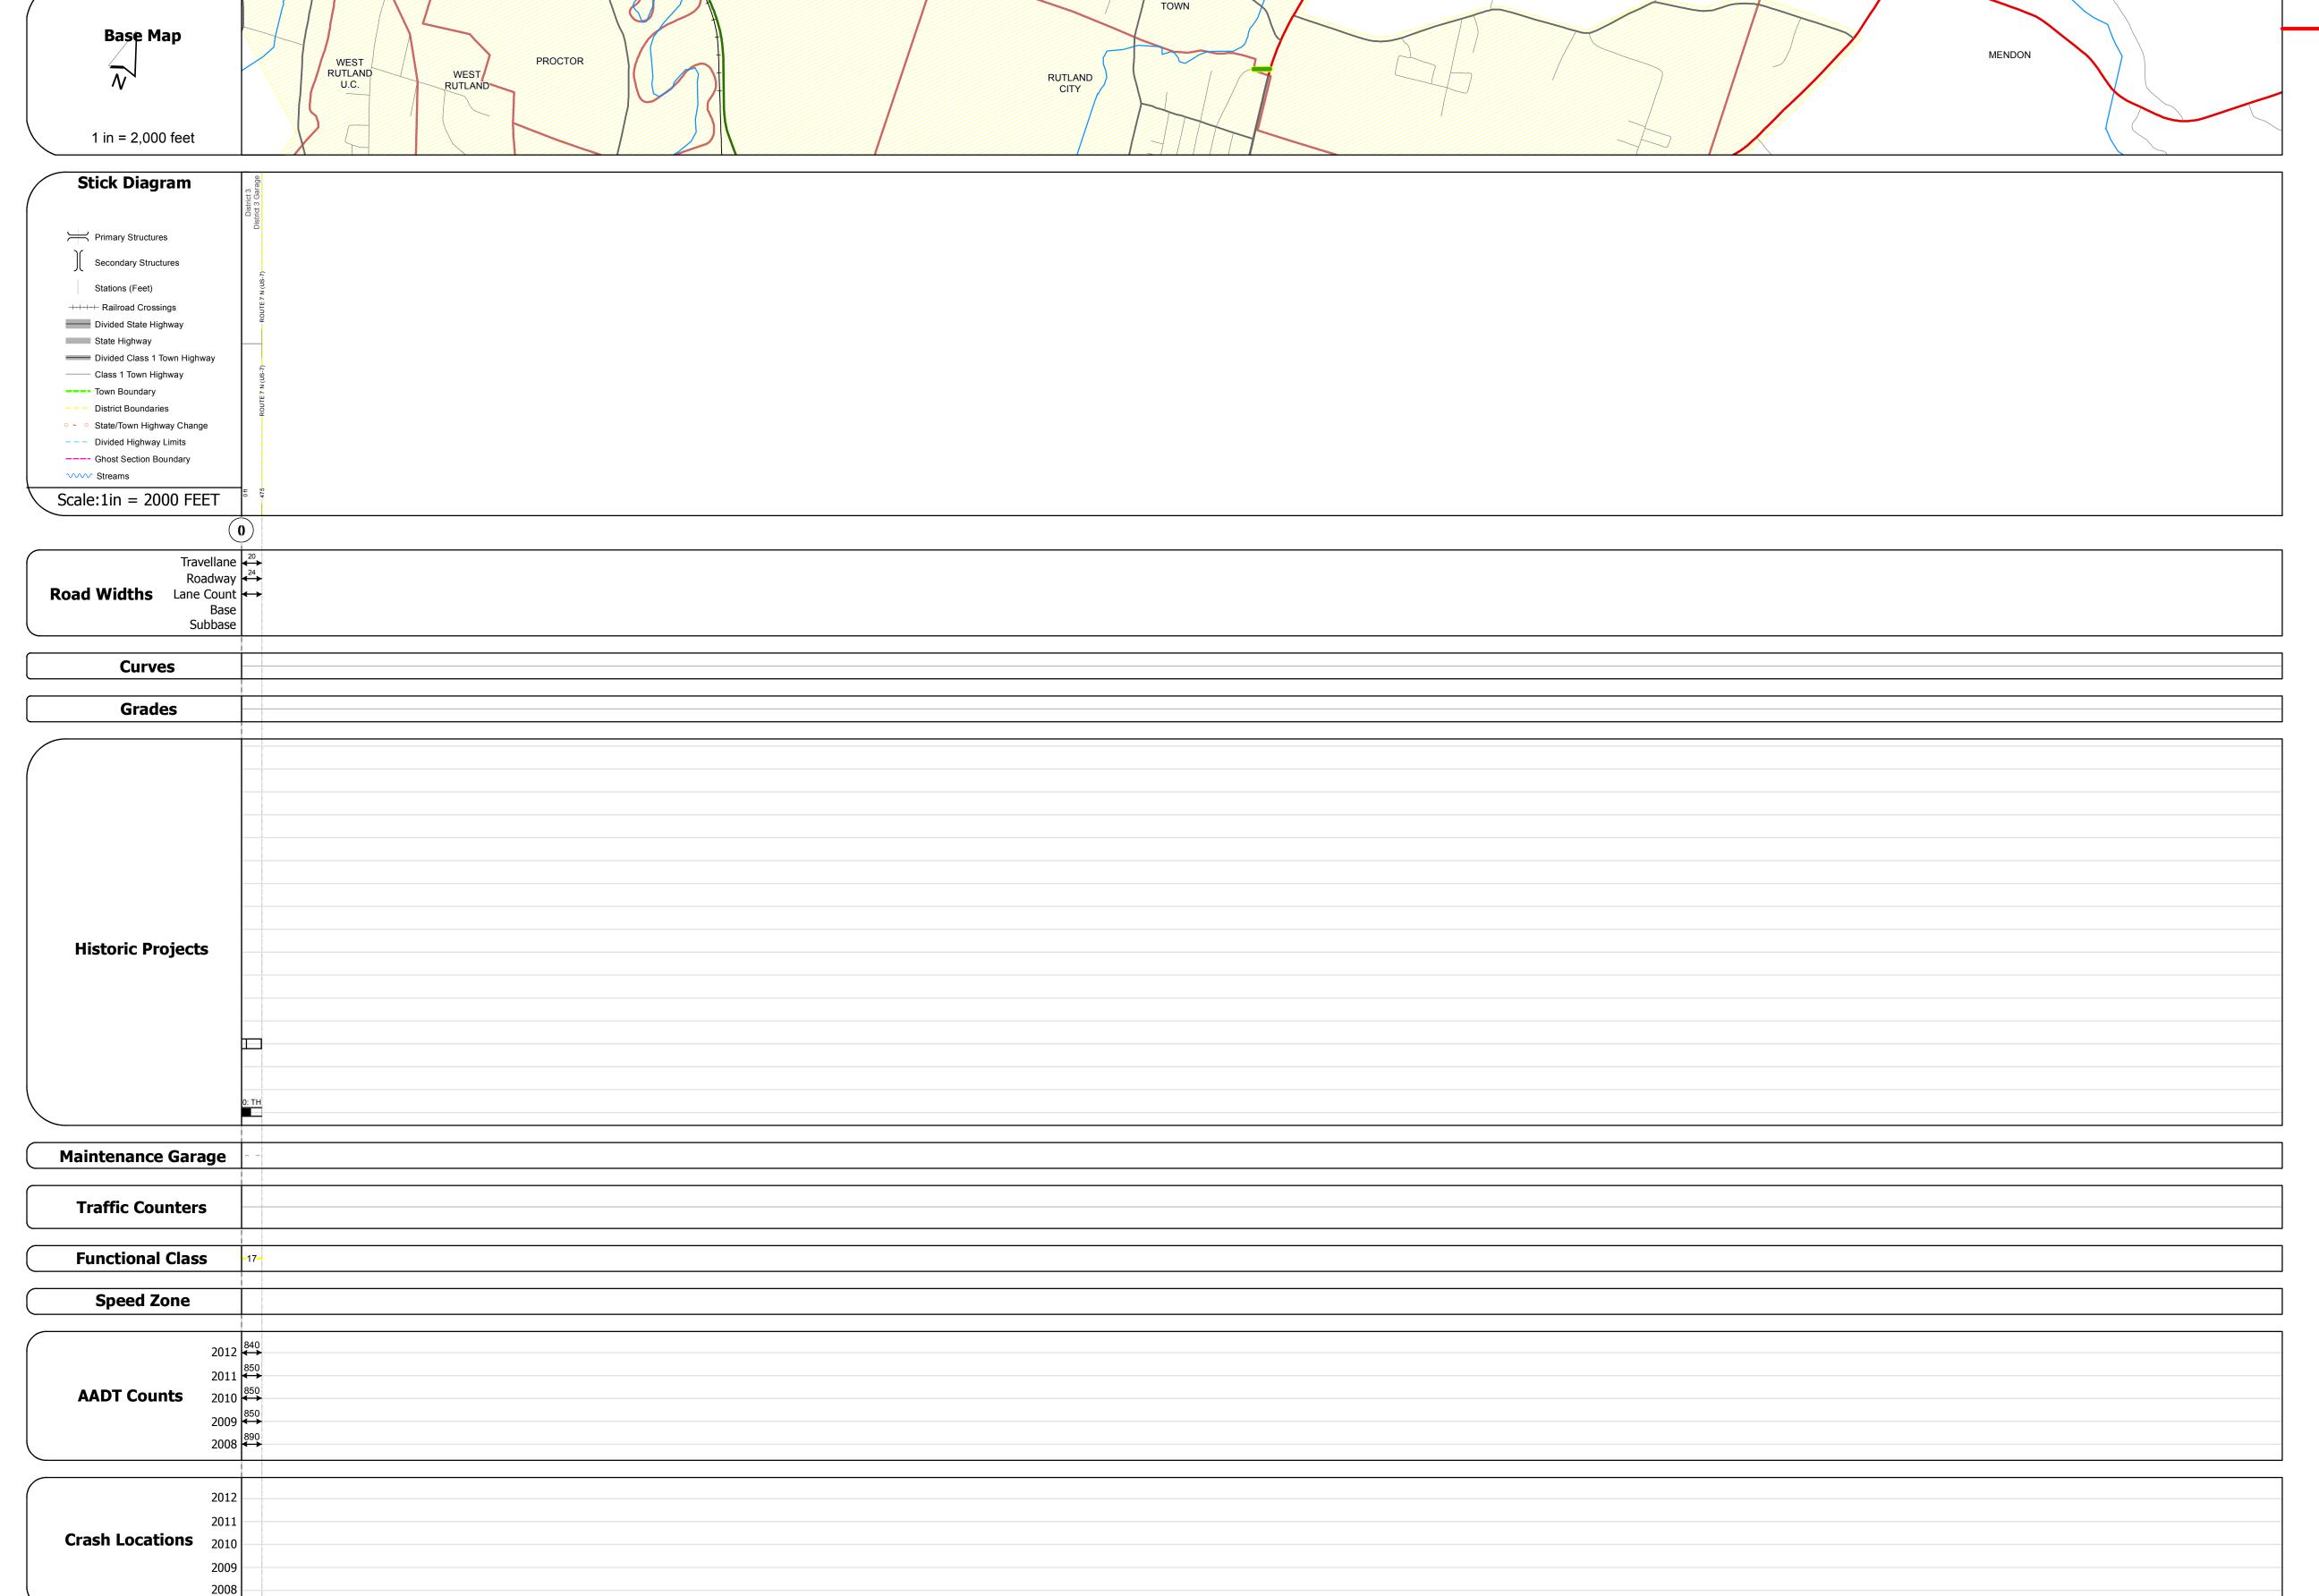

## **Route Log Progress Chart**

Please Note: Errors and Omissions May Exist.
Contact the VTrans Mapping Unit with questions or concerns.

DISTRICT TOWN ROUTE

3 RUTLAND TOWN Urb-3210

**DESCRIPTION BLOCK** 

| Historic Projects                                     | Functional Class                                                                                                                                                                                                                                                                                                                                                                                                                                                                                                                                                                                                                                                                                                                                                                                                                                                                                                                                                                                                                                                                                                                                                                                                                                                                                                                                                                                                                                                                                                                                                                                                                                                                                                                                                                                                                                                                                                                                                                                                                                                                                                             | Curves      | Road Widths      | AADT                       | Mileage by Functional Class By S | heet  | Mileage by Town By Sheet |              |          |                     |                             |                            |
|-------------------------------------------------------|------------------------------------------------------------------------------------------------------------------------------------------------------------------------------------------------------------------------------------------------------------------------------------------------------------------------------------------------------------------------------------------------------------------------------------------------------------------------------------------------------------------------------------------------------------------------------------------------------------------------------------------------------------------------------------------------------------------------------------------------------------------------------------------------------------------------------------------------------------------------------------------------------------------------------------------------------------------------------------------------------------------------------------------------------------------------------------------------------------------------------------------------------------------------------------------------------------------------------------------------------------------------------------------------------------------------------------------------------------------------------------------------------------------------------------------------------------------------------------------------------------------------------------------------------------------------------------------------------------------------------------------------------------------------------------------------------------------------------------------------------------------------------------------------------------------------------------------------------------------------------------------------------------------------------------------------------------------------------------------------------------------------------------------------------------------------------------------------------------------------------|-------------|------------------|----------------------------|----------------------------------|-------|--------------------------|--------------|----------|---------------------|-----------------------------|----------------------------|
| Retreatment Bituminous Gravel                         | F 1                                                                                                                                                                                                                                                                                                                                                                                                                                                                                                                                                                                                                                                                                                                                                                                                                                                                                                                                                                                                                                                                                                                                                                                                                                                                                                                                                                                                                                                                                                                                                                                                                                                                                                                                                                                                                                                                                                                                                                                                                                                                                                                          | curve left  | <b>←</b> (ft)    | (count)                    | 3210 17 - Urban - Collector      | 0.090 | RUTLAND TOWN - S32101120 | 0.09 of 0.09 | DISTRICT | TOWN                | Date: 11/15/13              | ROUTE                      |
| Resurface Concrete Surface Treated Gravel             | 2 8 — 14 — 19                                                                                                                                                                                                                                                                                                                                                                                                                                                                                                                                                                                                                                                                                                                                                                                                                                                                                                                                                                                                                                                                                                                                                                                                                                                                                                                                                                                                                                                                                                                                                                                                                                                                                                                                                                                                                                                                                                                                                                                                                                                                                                                | curve right |                  |                            |                                  |       |                          |              |          |                     |                             |                            |
| Bituminous Mix  Cold Plans and                        | 6 11 16                                                                                                                                                                                                                                                                                                                                                                                                                                                                                                                                                                                                                                                                                                                                                                                                                                                                                                                                                                                                                                                                                                                                                                                                                                                                                                                                                                                                                                                                                                                                                                                                                                                                                                                                                                                                                                                                                                                                                                                                                                                                                                                      | Grades      | Traffic Counters | Crash Locations            |                                  |       |                          |              |          |                     | 1 05 1                      | Urb-3210                   |
| Skinny Mix  Bituminous  Reclaimed Base and Bituminous | Speed Zones                                                                                                                                                                                                                                                                                                                                                                                                                                                                                                                                                                                                                                                                                                                                                                                                                                                                                                                                                                                                                                                                                                                                                                                                                                                                                                                                                                                                                                                                                                                                                                                                                                                                                                                                                                                                                                                                                                                                                                                                                                                                                                                  | grade up    | (counter ID)     | Fatal Property Damage Only | ly                               |       |                          |              | 9        | <b>RUTLAND TOWN</b> | 1 of 1                      | ETE mileage<br>0.0 to 0.09 |
| Bituminous Seal Concrete Concrete                     | SPEED   SPEE | grade down  | Y                | Injury Unknown Crash Type  |                                  |       |                          |              | <b>)</b> | ROILAND TOWN        | TWN mileage:<br>0.0 to 0.09 | 0.0 to 0.09                |