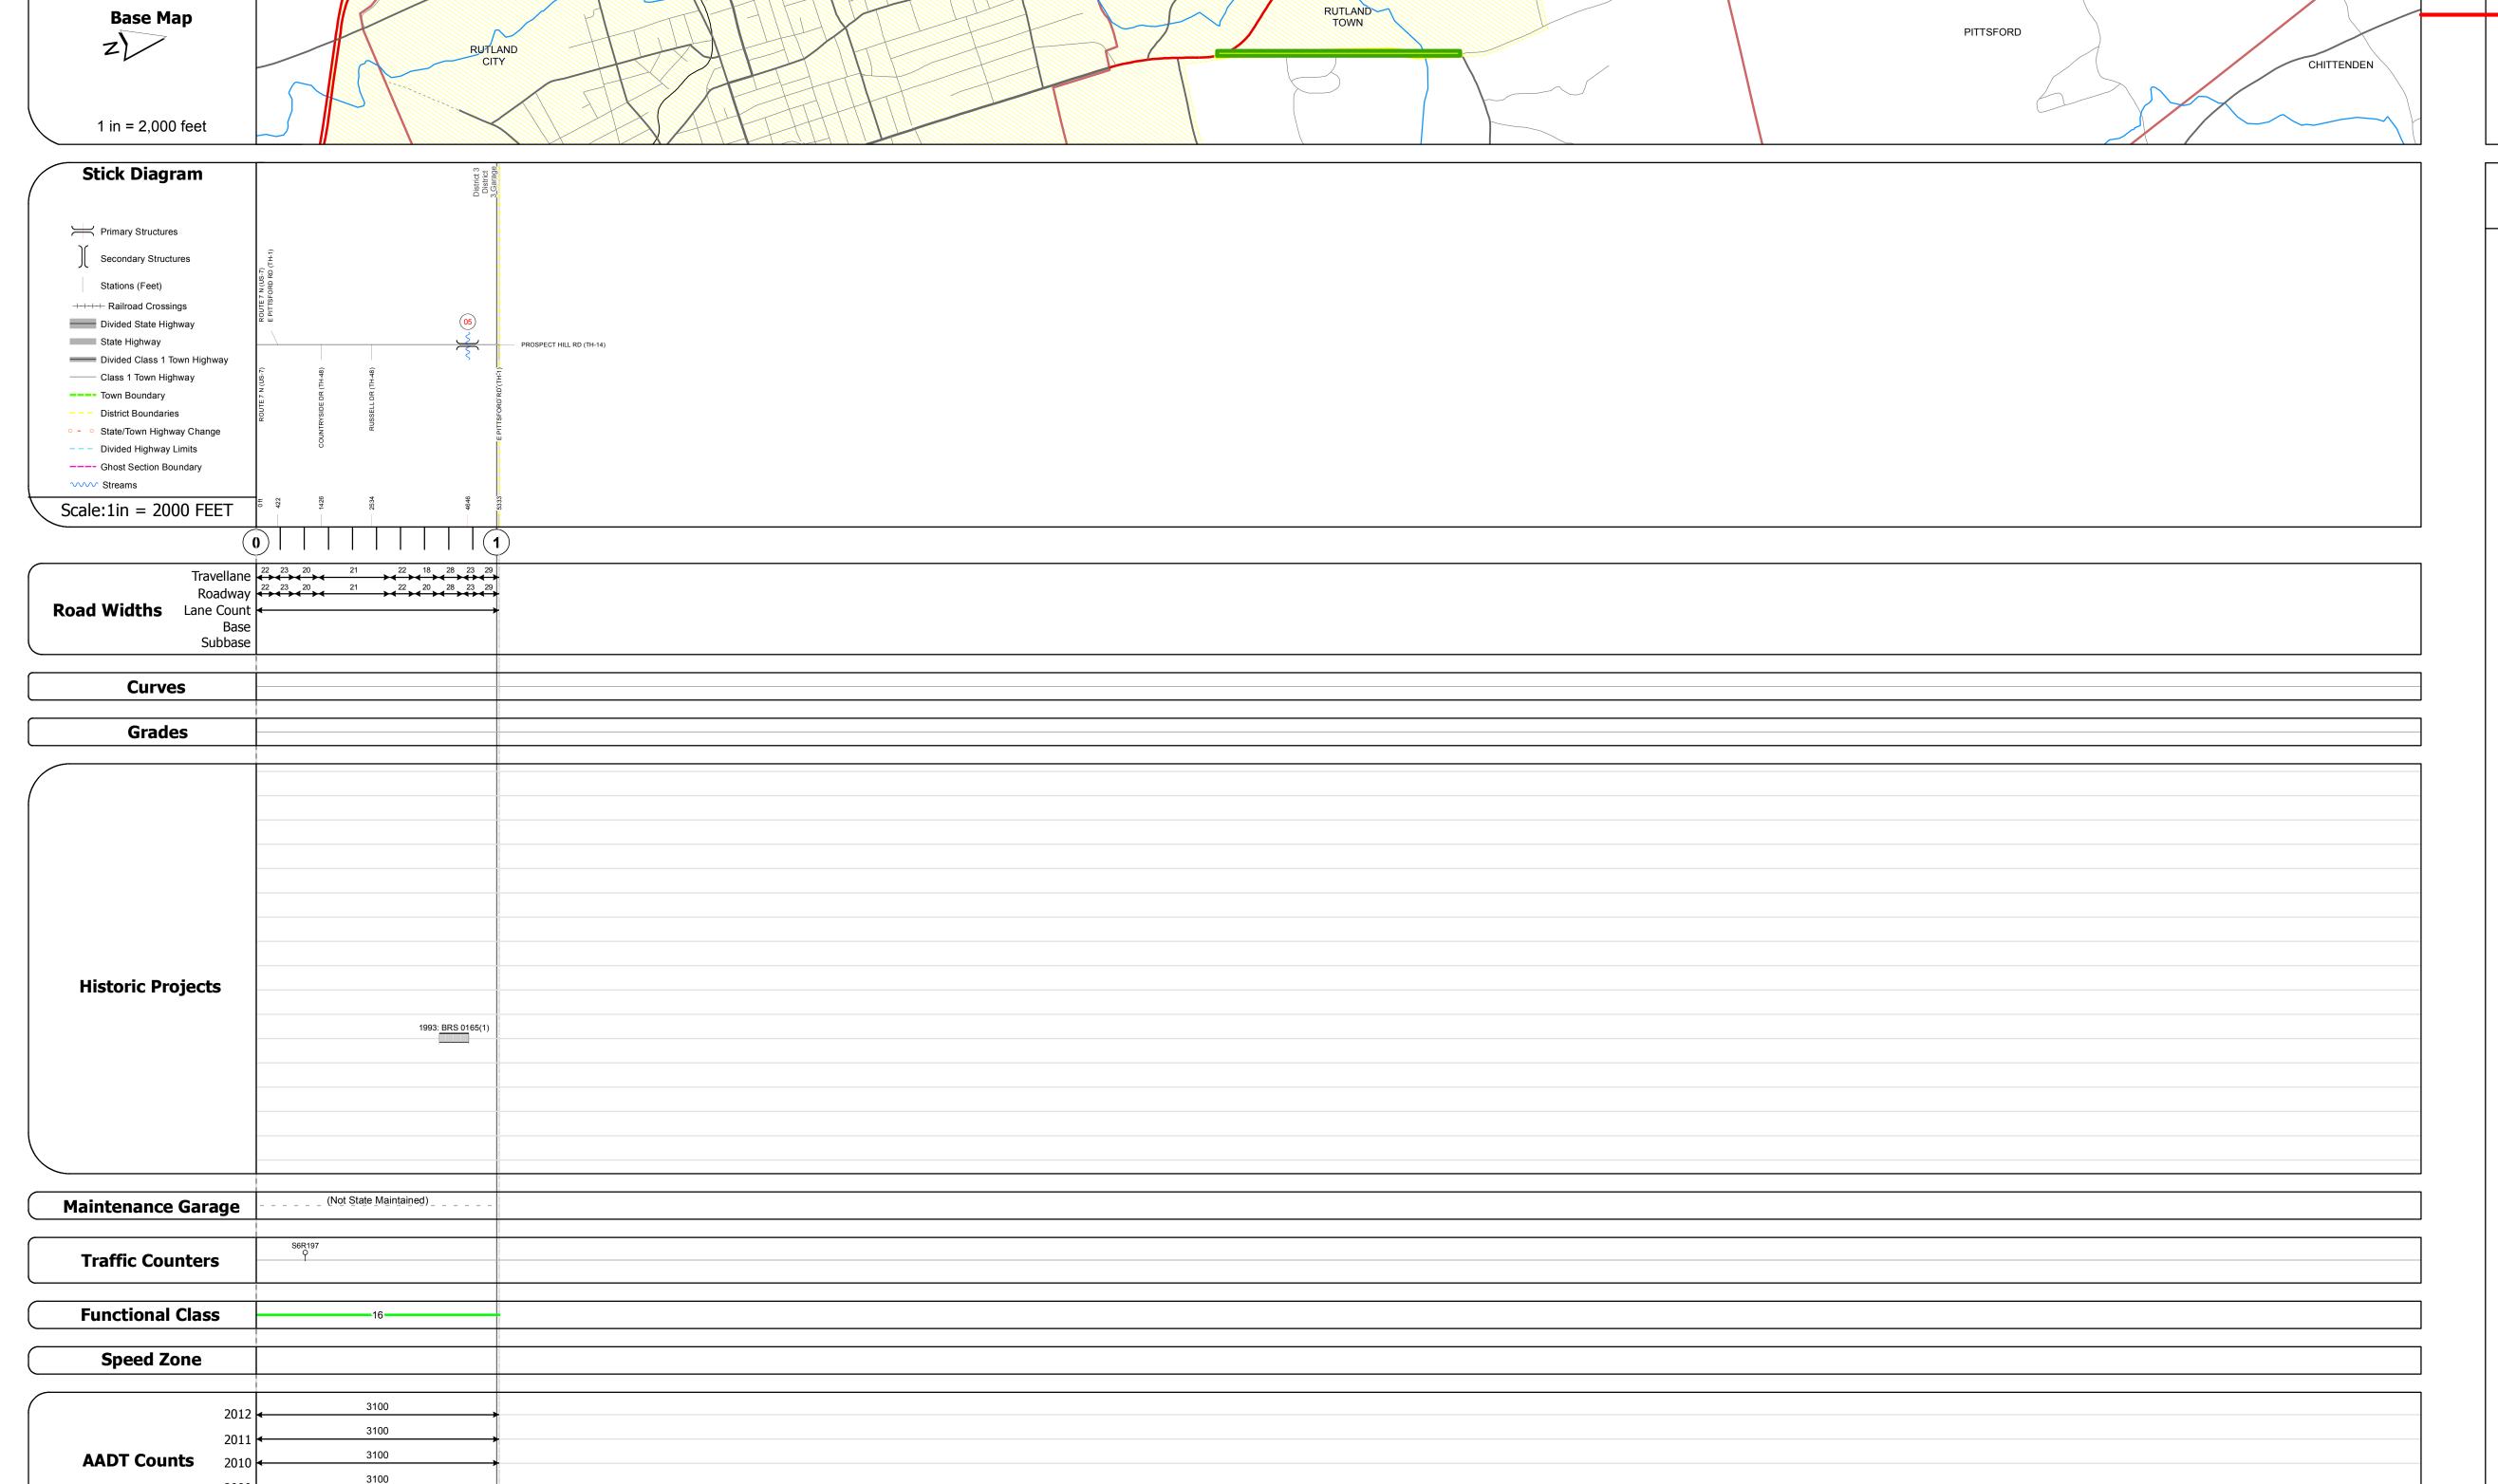

## **Route Log Progress Chart**

**DRAFT** Please Note: Errors and Omissions May Exist. Contact the VTrans Mapping Unit with questions or concerns.

**DISTRICT TOWN ROUTE Urb-3201 RUTLAND TOWN** 

**DESCRIPTION BLOCK** 

Bridge 5:
Stringer/multi-beam or girder - 1993
Structure No. 200165000511202
Length: 136'
Width: 28.5'
Weight Limit: 0
Facility Carried: TR 01 FAS 165
Bridge Type: WELDED PLATE GIRDER
Features Intersected: EAST CREEK

Surface: Bituminous

Maintenance/Ownership: Town

| Historic Projects                                     | Functional Class                                               | Curves      | Road Widths      | AADT                       | Mileage by Functional Class By Sheet | Mileage by Town By Sheet       | Mileage by Town By Sheet |          |                     |                | T          |
|-------------------------------------------------------|----------------------------------------------------------------|-------------|------------------|----------------------------|--------------------------------------|--------------------------------|--------------------------|----------|---------------------|----------------|------------|
| Retreatment Bituminous Gravel Concrete                | ├── <del>+</del> 1 <b>──</b> ─ 7 <b>──</b> ─ 12 <b>─</b> ── 17 | curve left  | <b>←</b> (ft)    | (count)                    | 201 16 - Urban - Minor Arterial      | 1.010 RUTLAND TOWN - S32011120 | 1.01 of 1.01             | DISTRICT | TOWN                | Date: 11/15/13 | ROUTE      |
| Resurface Concrete Surface Treated Gravel             | 2 8 — 14 — 19                                                  | curve right |                  |                            |                                      |                                |                          |          |                     | , ,            |            |
| Bituminous Mix  Cold Plans and                        | 6 —— 11 —— 16                                                  | Grades      | Traffic Counters | Crash Locations            |                                      |                                |                          |          |                     | 1 of 1         | Urb-320    |
| Skinny Mix  Bituminous  Reclaimed Base and Bituminous | Speed Zones                                                    | grade up    | (counter ID)     | Fatal Property Damage Only |                                      |                                |                          |          | <b>RUTLAND TOWN</b> | 1011           | ETE mileag |

3000

Crash Locations 2010

2008