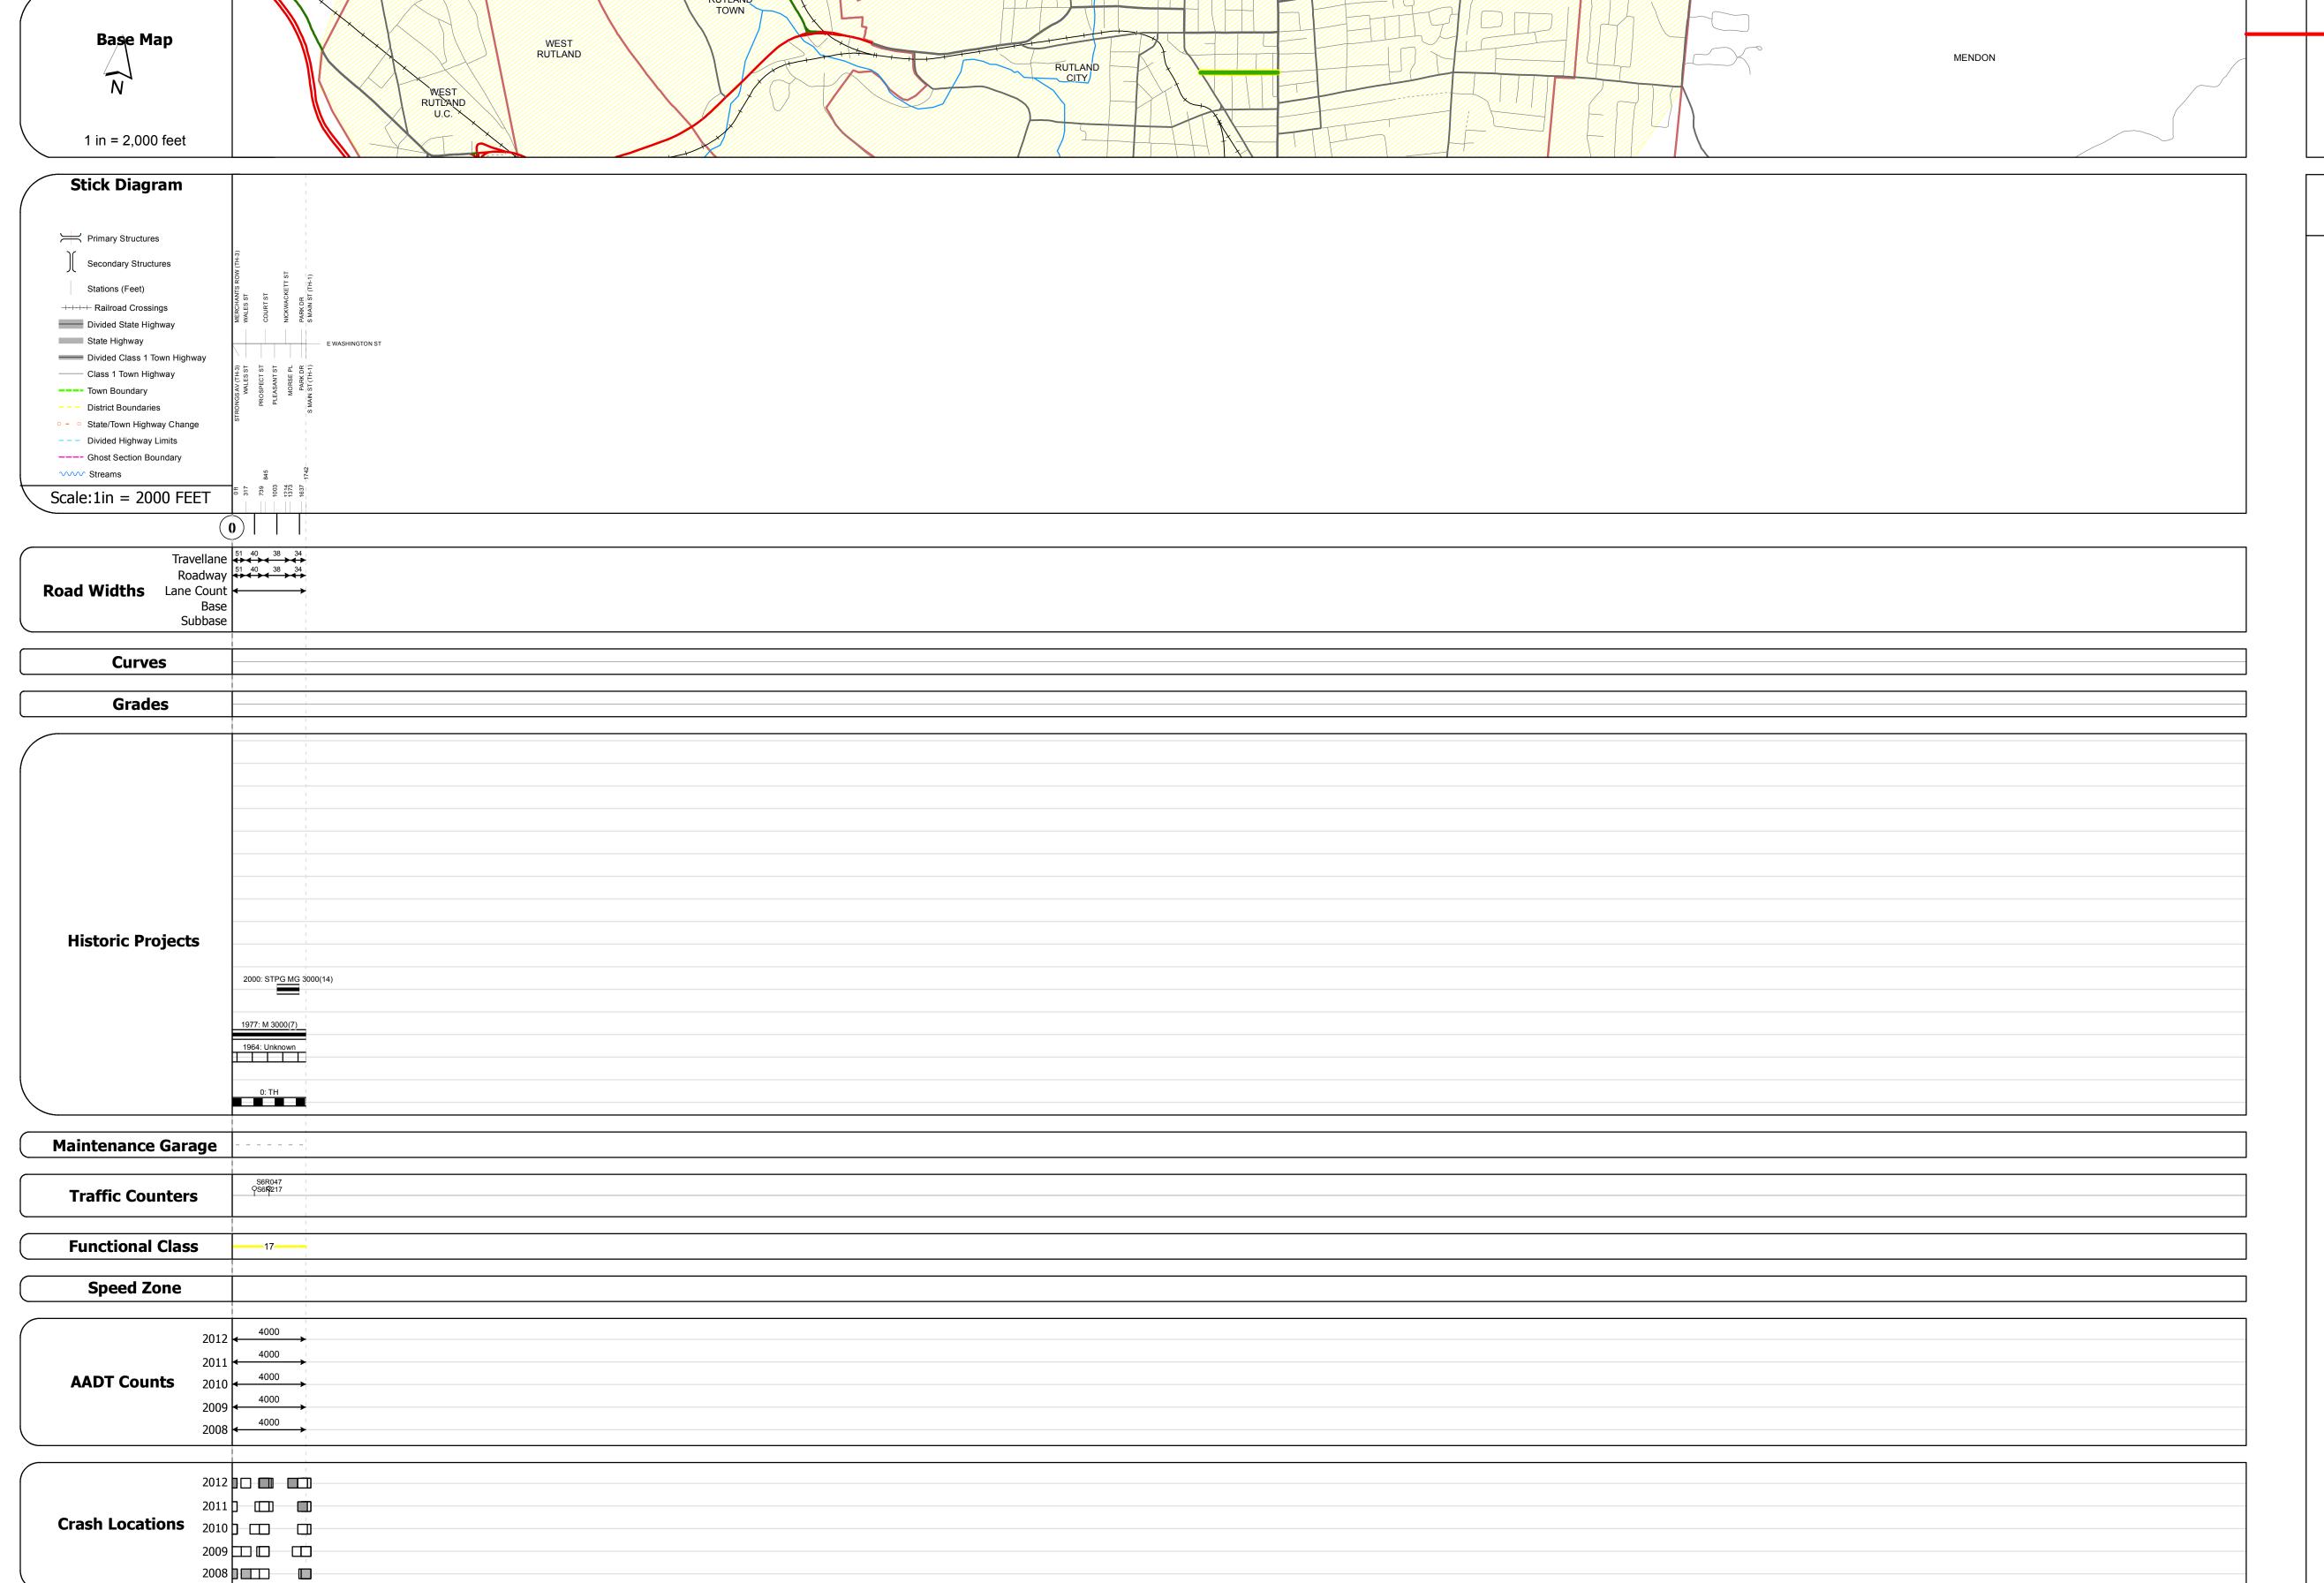

## **Route Log Progress Chart**

Please Note: Errors and Omissions May Exist.
Contact the VTrans Mapping Unit with questions or concerns.

DISTRICT TOWN ROUTE

3 RUTLAND CITY Urb-3062

**DESCRIPTION BLOCK** 

| Historic Projects                                                                    | Functional Class                                                                                                                                                                                                                                                                                                                                                                                                                                                                                                                                                                                                                                                                                                                                                                                                                                                                                                                                                                                                                                                                                                                                                                                                                                                                                                                                                                                                                                                                                                                                                                                                                                                                                                                                                                                                                                                                                                                                                                                                                                                                                                              | Curves               | Road Widths                   | AADT                                            | Mileage by Functional Class By Sheet |                       | Mileage by Town By Sheet |                        |          |               |                             | T            |
|--------------------------------------------------------------------------------------|-------------------------------------------------------------------------------------------------------------------------------------------------------------------------------------------------------------------------------------------------------------------------------------------------------------------------------------------------------------------------------------------------------------------------------------------------------------------------------------------------------------------------------------------------------------------------------------------------------------------------------------------------------------------------------------------------------------------------------------------------------------------------------------------------------------------------------------------------------------------------------------------------------------------------------------------------------------------------------------------------------------------------------------------------------------------------------------------------------------------------------------------------------------------------------------------------------------------------------------------------------------------------------------------------------------------------------------------------------------------------------------------------------------------------------------------------------------------------------------------------------------------------------------------------------------------------------------------------------------------------------------------------------------------------------------------------------------------------------------------------------------------------------------------------------------------------------------------------------------------------------------------------------------------------------------------------------------------------------------------------------------------------------------------------------------------------------------------------------------------------------|----------------------|-------------------------------|-------------------------------------------------|--------------------------------------|-----------------------|--------------------------|------------------------|----------|---------------|-----------------------------|--------------|
| Retreatment Bituminous Concrete Surface Treated                                      | ├── <sup>+</sup> 1                                                                                                                                                                                                                                                                                                                                                                                                                                                                                                                                                                                                                                                                                                                                                                                                                                                                                                                                                                                                                                                                                                                                                                                                                                                                                                                                                                                                                                                                                                                                                                                                                                                                                                                                                                                                                                                                                                                                                                                                                                                                                                            | curve left           | <b>←</b> (ft)                 | (count)                                         | 3062 17 - Urban - Collector          |                       | RUTLAND CITY - S30621119 | 0.33 of 0.33           | DISTRICT | TOWN          | Date: 11/15/13              | ROUTE        |
| Unknown Bituminous Gravel                                                            | 2 8 — 14 — 19                                                                                                                                                                                                                                                                                                                                                                                                                                                                                                                                                                                                                                                                                                                                                                                                                                                                                                                                                                                                                                                                                                                                                                                                                                                                                                                                                                                                                                                                                                                                                                                                                                                                                                                                                                                                                                                                                                                                                                                                                                                                                                                 |                      |                               |                                                 |                                      |                       |                          |                        |          |               |                             | Urb-3062     |
| Bituminous Mix  Cold Plane and Skinny Mix  Bituminous  Reclaimed Base and Rituminous | Speed Zones                                                                                                                                                                                                                                                                                                                                                                                                                                                                                                                                                                                                                                                                                                                                                                                                                                                                                                                                                                                                                                                                                                                                                                                                                                                                                                                                                                                                                                                                                                                                                                                                                                                                                                                                                                                                                                                                                                                                                                                                                                                                                                                   | Grades  ——— grade up | Traffic Counters (counter ID) | Crash Locations  ■ Fatal □ Property Damage Only |                                      |                       |                          |                        |          | DUTI AND CITY | 1 of 1                      | ETE mileage: |
| Concrete Concrete                                                                    | SPEED | grade down           | Ŷ                             | ☐ Injury ☐ Unknown Crash Type                   |                                      |                       |                          |                        | 3        | RUTLAND CITY  | TWN mileage:<br>0.0 to 0.33 | 0.0 to 0.33  |
| Condicte                                                                             |                                                                                                                                                                                                                                                                                                                                                                                                                                                                                                                                                                                                                                                                                                                                                                                                                                                                                                                                                                                                                                                                                                                                                                                                                                                                                                                                                                                                                                                                                                                                                                                                                                                                                                                                                                                                                                                                                                                                                                                                                                                                                                                               |                      |                               |                                                 | То                                   | tal Mileage: 0.330 mi |                          | Total Mileage: 0.33 mi |          |               | 1.5 30 0155                 | 1            |