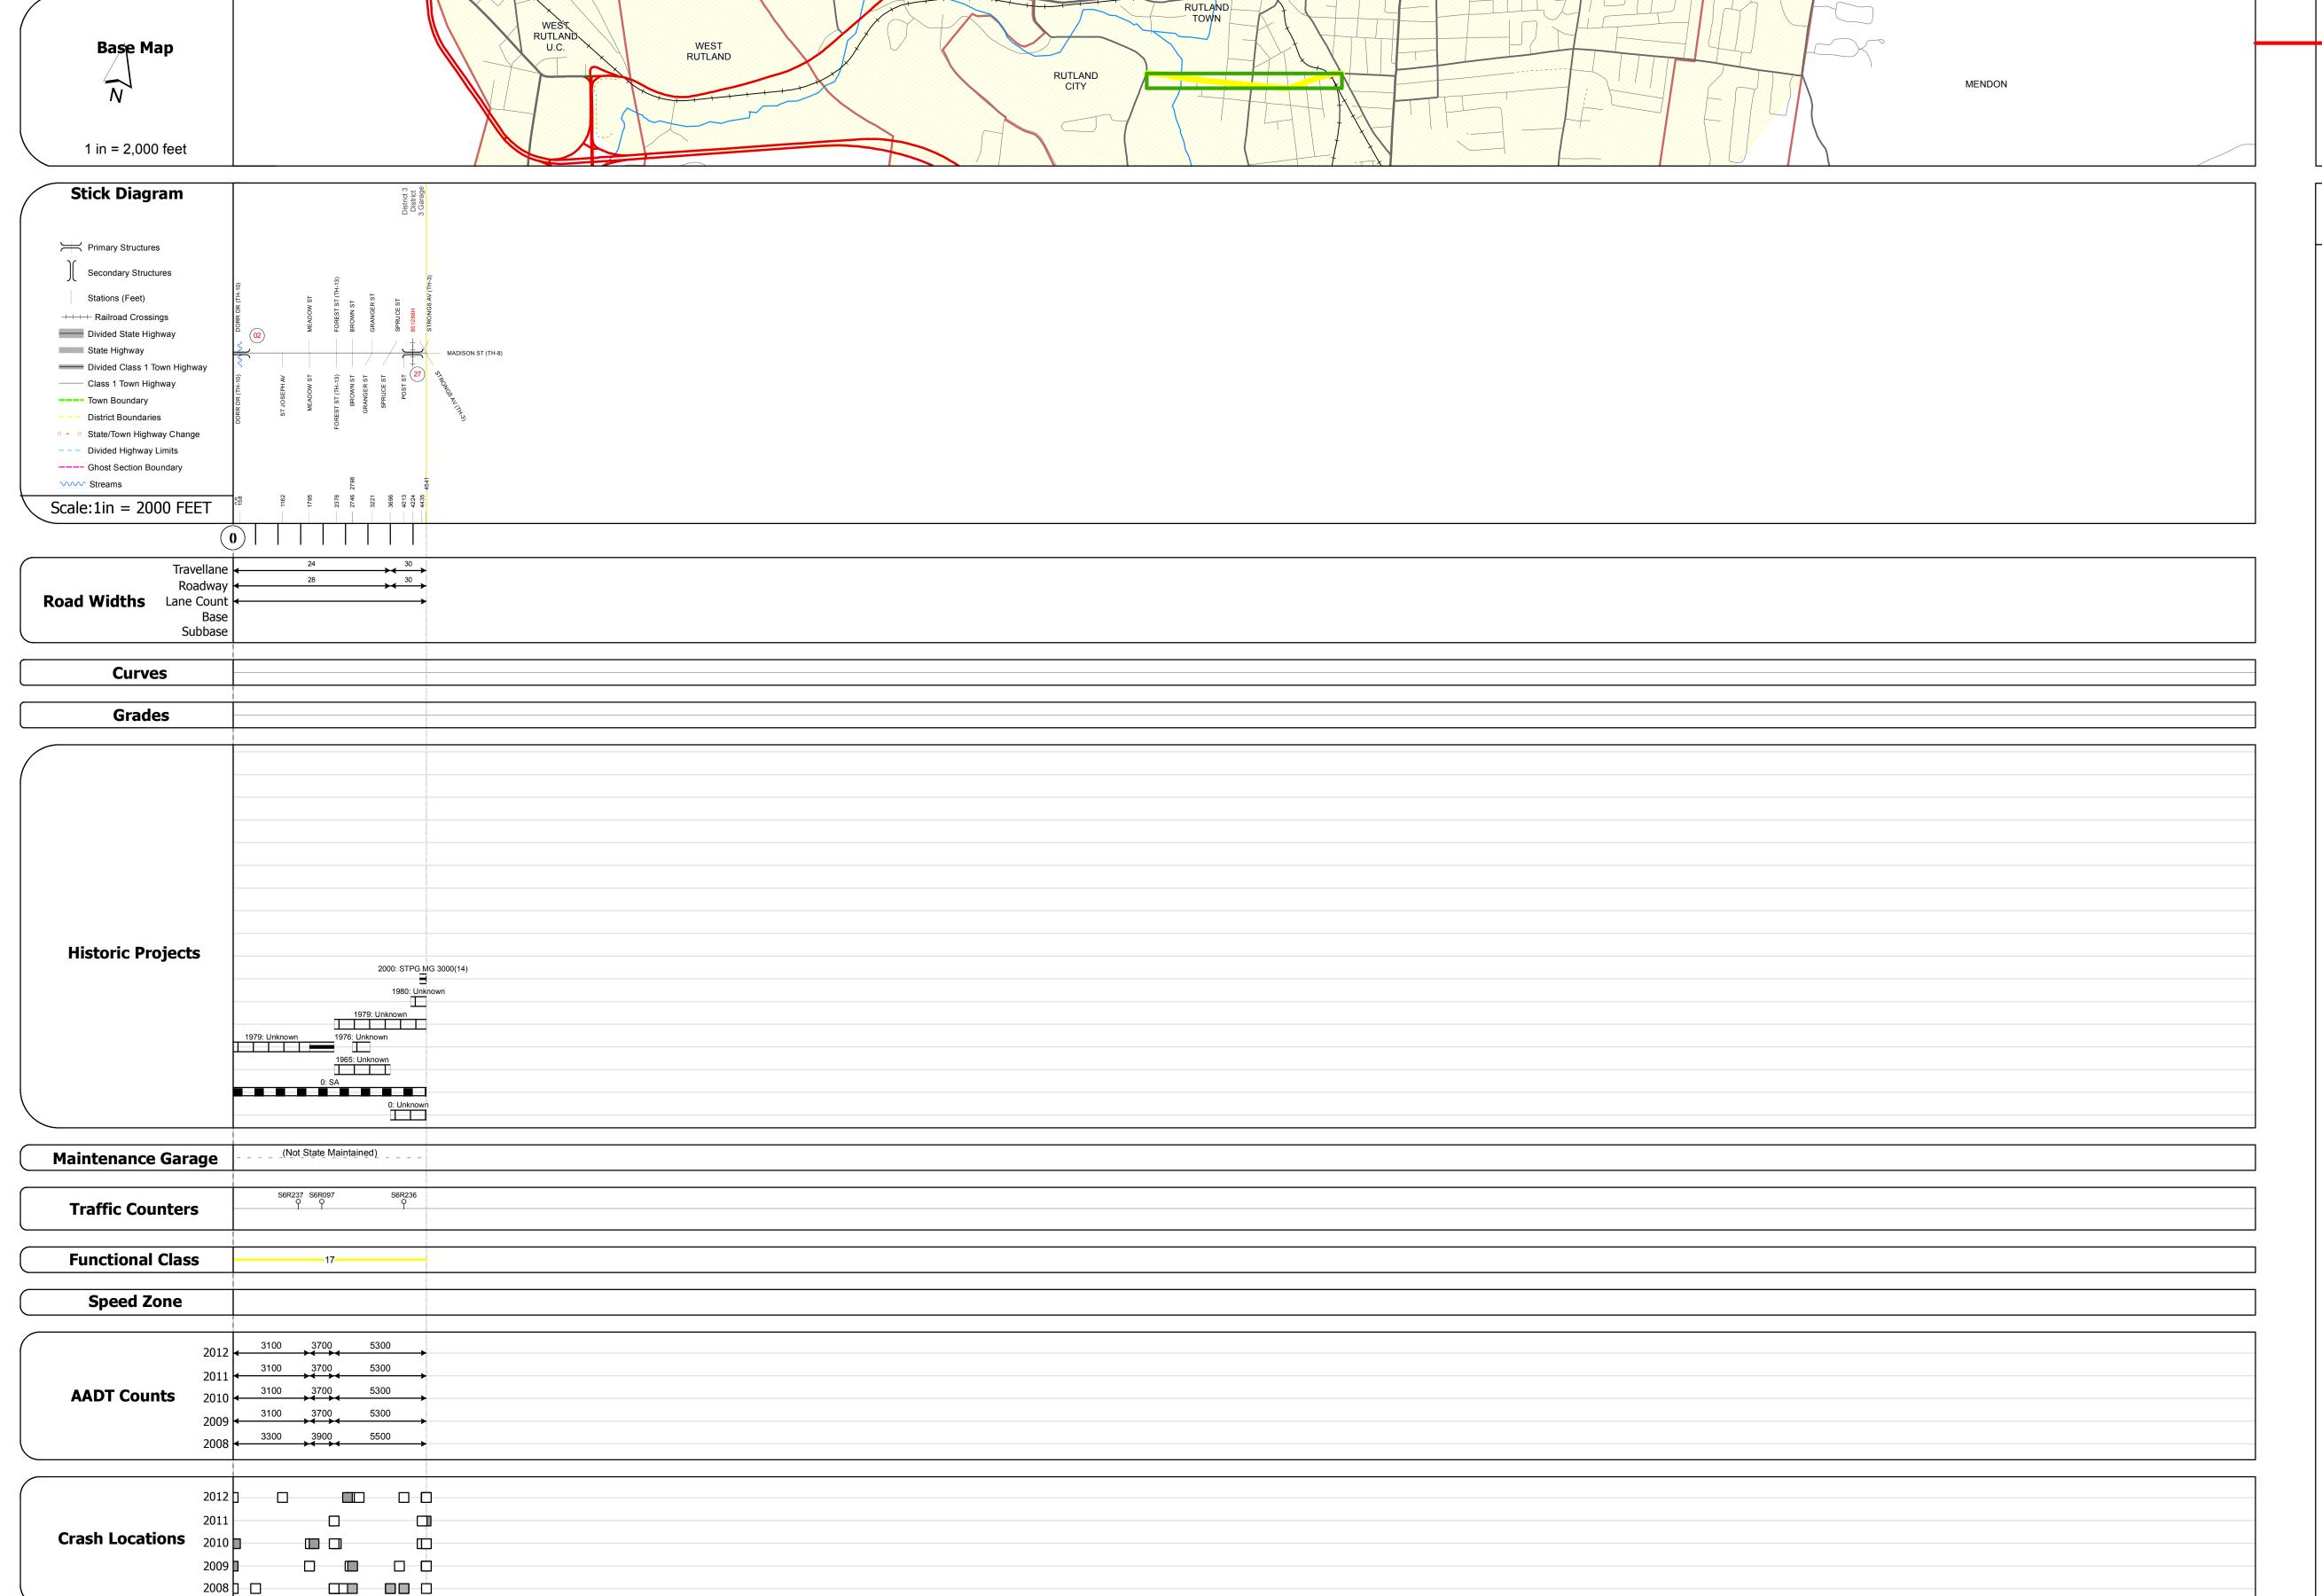

## **Route Log Progress Chart**

Please Note: Errors and Omissions May Exist.
Contact the VTrans Mapping Unit with questions or concerns.

DISTRICT TOWN ROUTE

3 RUTLAND CITY Urb-3052

**DESCRIPTION BLOCK** 

Bridge 2: Truss - thru - 1928

Length: 210' Height: 14.25' Width: 19.7'

Bridge 27:

Length: 195' Width: 30.0'

Weight Limit: 03

Structure No. 203052000211192

Facility Carried: CITY RIVER

Surface: Integral concrete

Under Clearance: 23.0' Weight Limit: 0 Facility Carried: RIVER ST.

Surface: Bituminous

Bridge Type: STL THRU+PONY TRUSS

Maintenance/Ownership: City/Municipal

Stringer/multi-beam or girder - 1968

Structure No. 203052002711192

Bridge Type: 3SP ROLLED BM

Maintenance/Ownership: State

Features Intersected: RIVER ST OVER VT RR

Features Intersected: OTTER CREEK

| Date: 11/15/13 | ROUTE |
|----------------|-------|
|                |       |
|                |       |
|                |       |
|                |       |
|                |       |
|                |       |
|                |       |
|                |       |
|                |       |
|                |       |
|                |       |
|                |       |
|                |       |
|                |       |