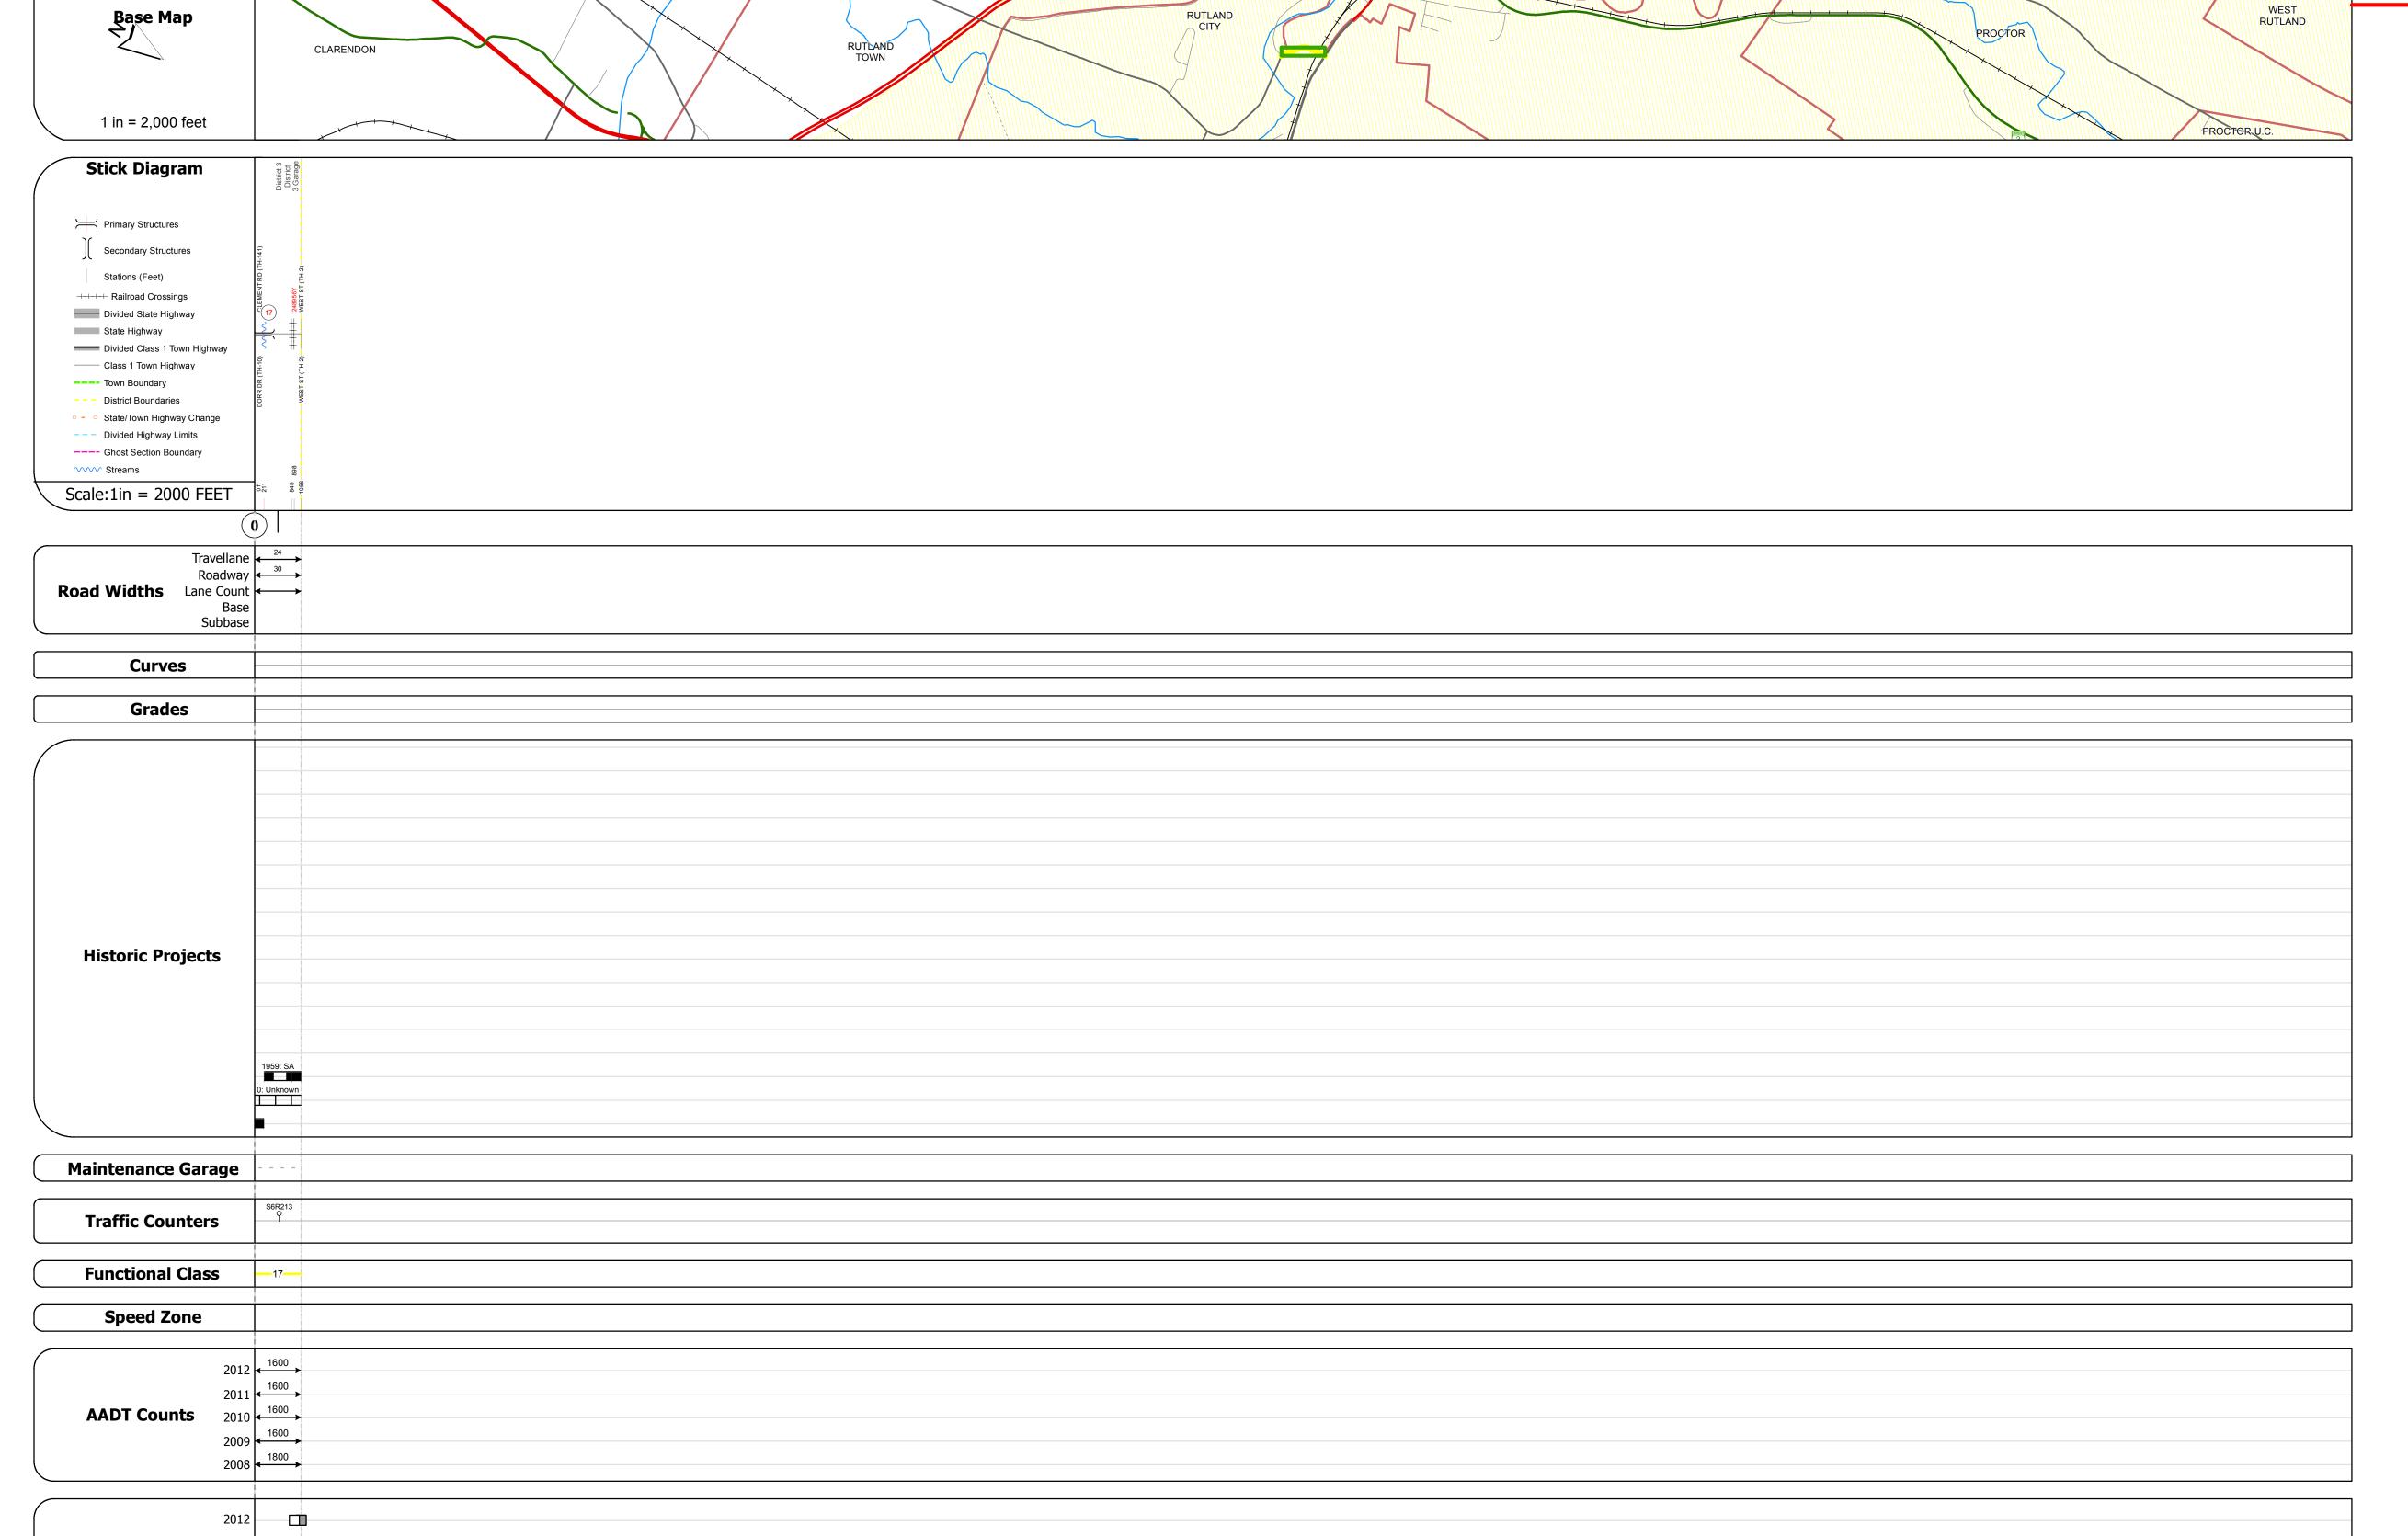

## **Route Log Progress Chart**

Please Note: Errors and Omissions May Exist.
Contact the VTrans Mapping Unit with questions or concerns.

DISTRICT TOWN ROUTE

3 RUTLAND CITY Urb-3050

**DESCRIPTION BLOCK** 

Bridge 17: Truss - thru - 1928 Structure No. 203050001711192

Width: 17.7
Weight Limit: 0
Facility Carried: CITY RIPLEY
Bridge Type: STEEL PONY TRUSS
Features Intersected: OTTER CREEK

Maintenance/Ownership: City/Municipal

Length: 179' Width: 17.7'

Surface: Bituminous

| Historic Projects                                    | Functional Class                                             | Curves     | Road Widths                    | AADT                          | Mileage by Functional Class By Sheet |             | Mileage by Town By Sheet |                       |          |              |                     |              |
|------------------------------------------------------|--------------------------------------------------------------|------------|--------------------------------|-------------------------------|--------------------------------------|-------------|--------------------------|-----------------------|----------|--------------|---------------------|--------------|
| Retreatment Bituminous Concrete Surface Treated      | ├── <del>+ </del> 1 <b>───</b> 7 <b>───</b> 12 <b>───</b> 17 | curve left | <b>←</b> (ft)                  | (count)                       | 3050 17 - Urban - Collector          | 0.200       | RUTLAND CITY - S30501119 | 0.2 of 0.2            | DISTRICT | TOWN         | Date: 11/15/13      | ROUTE        |
| Unknown Bituminous Macadam Plant Mix  Cold Plane and | 2 8 — 14 — 19                                                |            | Tueffie Country                | Crash Locations               |                                      |             |                          |                       |          |              |                     | Urb-3050     |
| Skinny Mix  Bituminous  Concrete                     | Speed Zones                                                  | Grades     | Traffic Counters  (counter ID) | Fatal Property Damage Only    |                                      |             |                          |                       | 3        | RUTLAND CITY | 1 of 1 TWN mileage: | ETE mileage: |
| Concrete Concrete                                    | 25 30 35 40 45 50 55 60 65                                   | grade down | , '                            | ☐ Injury ☐ Unknown Crash Type | Total Mileage                        | e: 0.200 mi | -                        | Total Mileage: 0.2 mi |          |              | 0.0 to 0.2          | 0.0 to 0.2   |