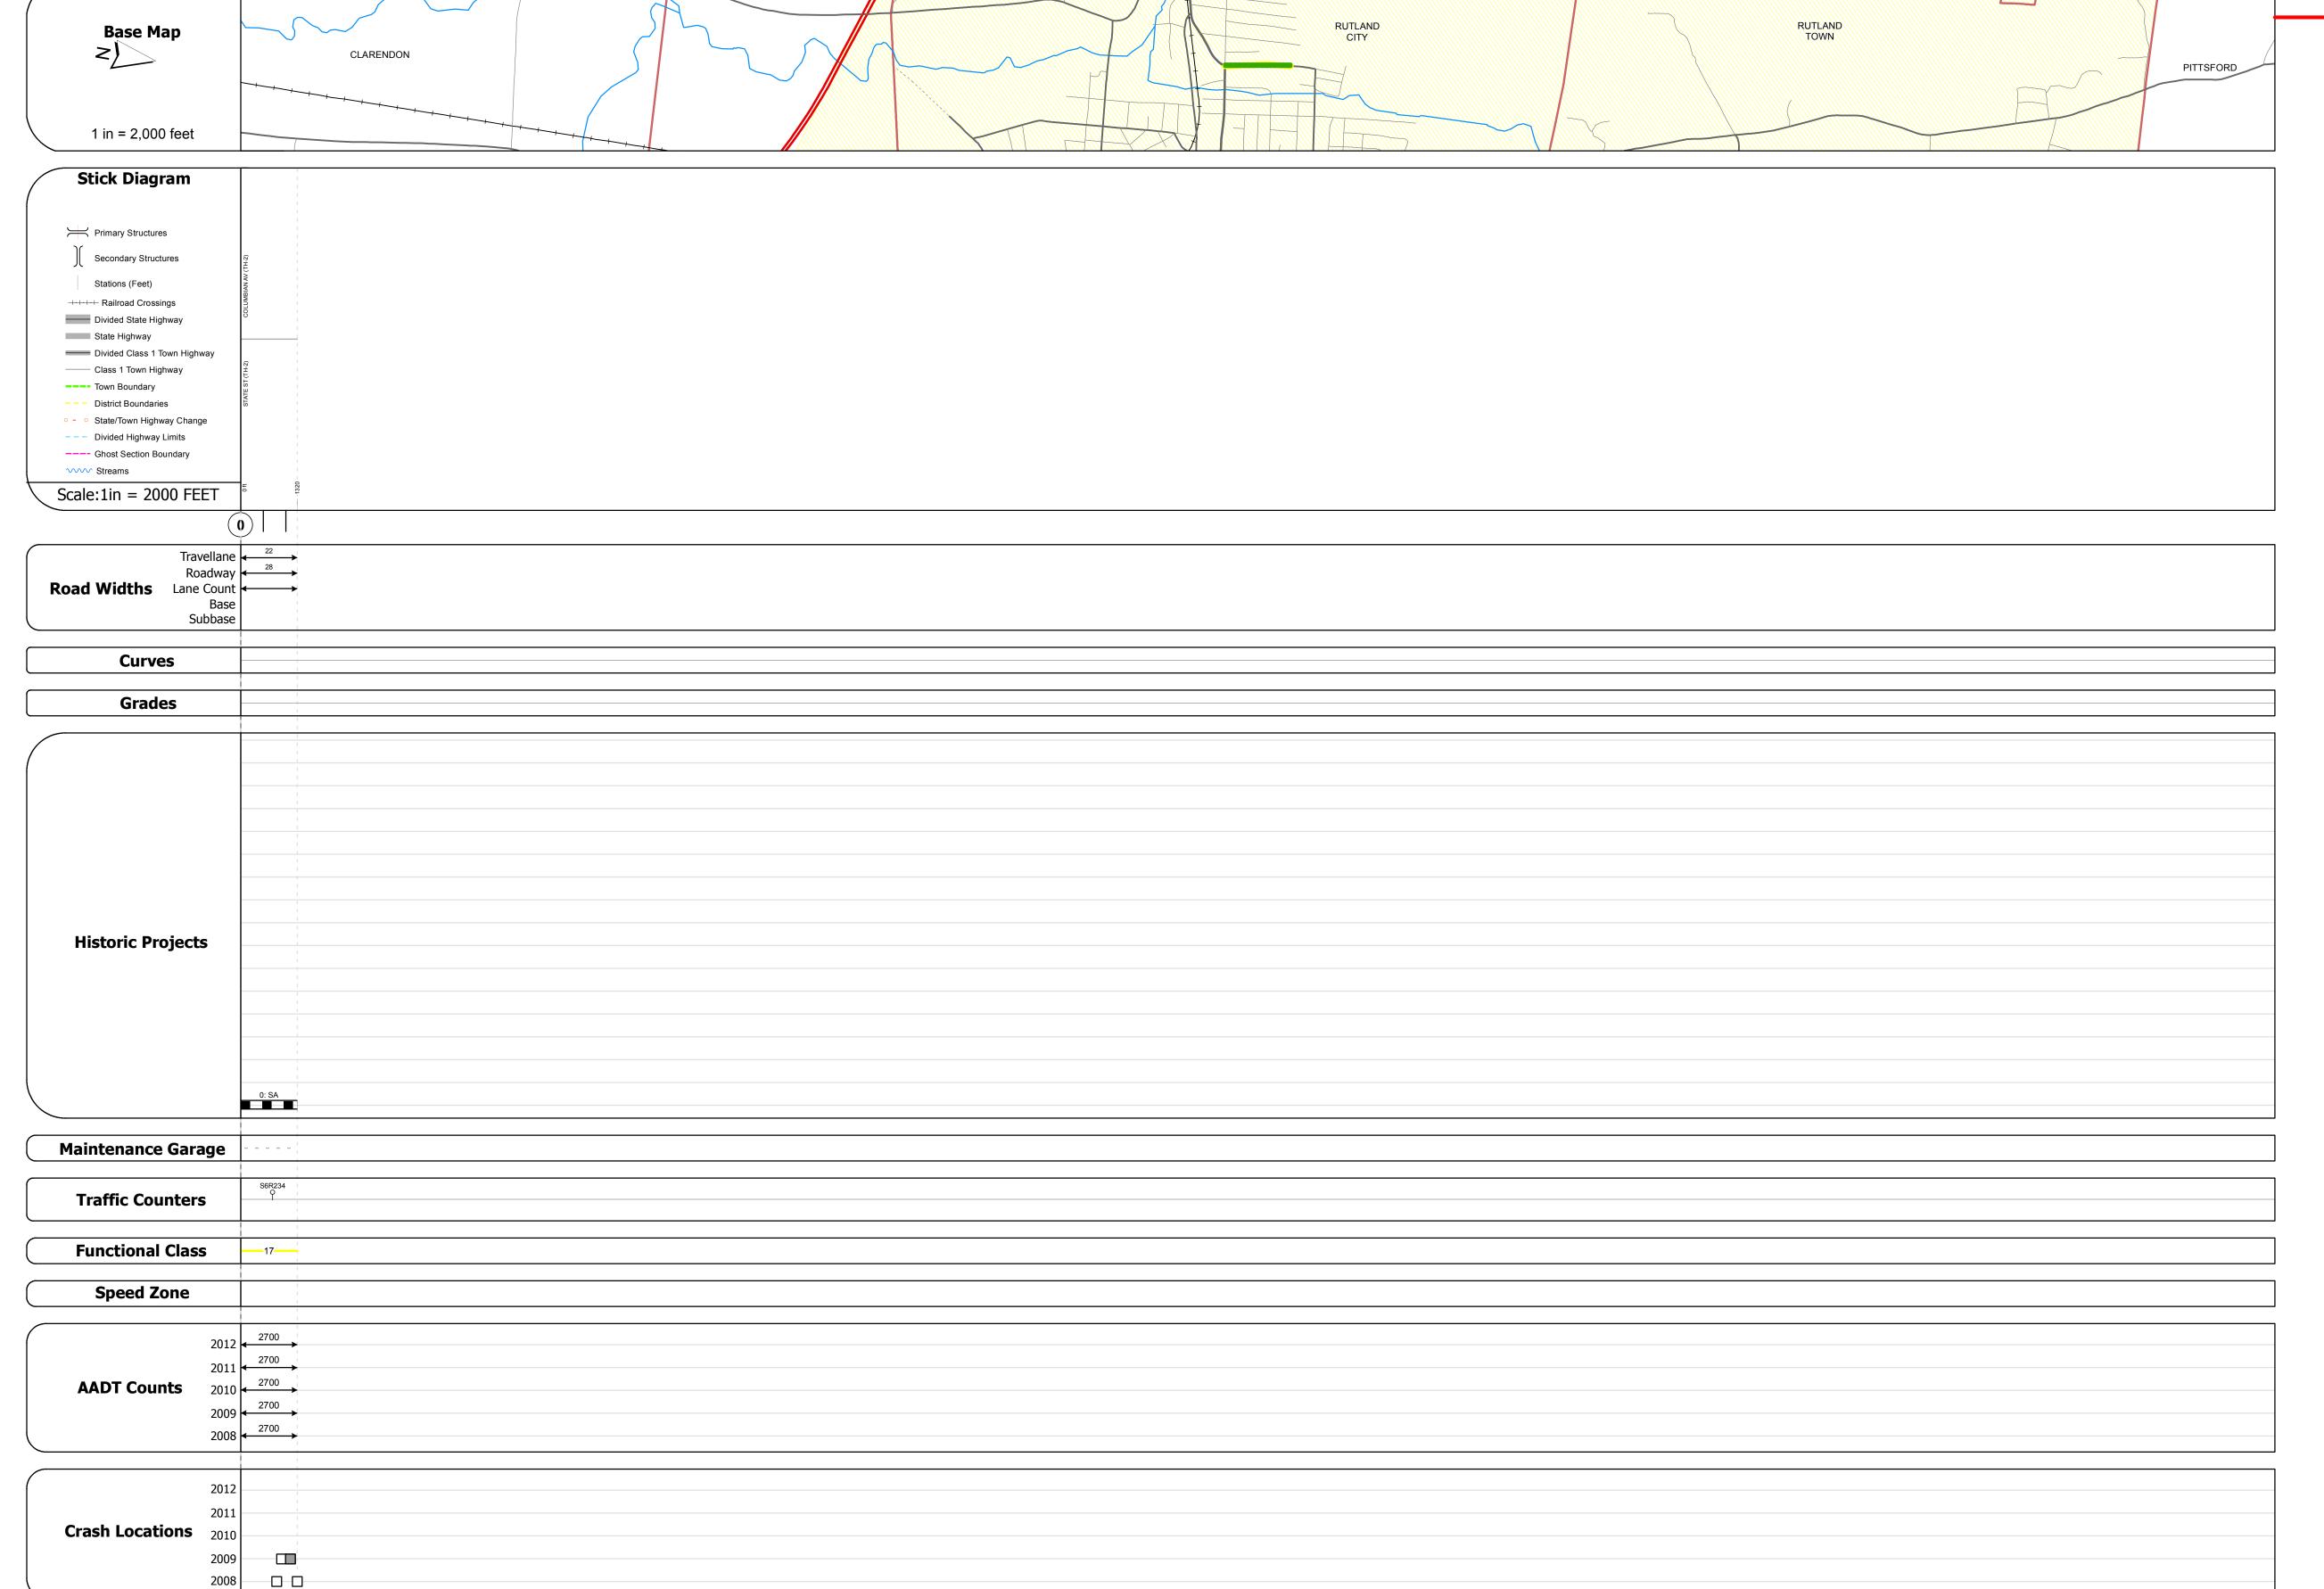

## **Route Log Progress Chart**

Please Note: Errors and Omissions May Exist.
Contact the VTrans Mapping Unit with questions or concerns.

DISTRICT TOWN ROUTE

3 RUTLAND CITY Urb-3048

**DESCRIPTION BLOCK** 

| Historic Projects                                                                | Functional Class                                      | Curves      | Road Widths      | AADT                       | Mileage by Functional Class By Sheet |              | Mileage by Town By Sheet |                        |          |              |                  |                             |
|----------------------------------------------------------------------------------|-------------------------------------------------------|-------------|------------------|----------------------------|--------------------------------------|--------------|--------------------------|------------------------|----------|--------------|------------------|-----------------------------|
| Retreatment Bituminous Gravel                                                    | ├──+ 1 <b>──</b> ─ 7 <b>──</b> ─ 12 <b>──</b> ─ 17    | curve left  | <b>←</b> (ft)    | (count)                    | 3048 17 - Urban - Collector          | 0.250        | RUTLAND CITY - S30481119 | 0.25 of 0.25           | DISTRICT | TOWN         | Date: 11/15/13   | ROUTE                       |
| Resurface Concrete Surface Treated Gravel                                        | 2 8 — 14 — 19                                         | curve right |                  |                            |                                      |              |                          |                        |          |              | Jaco: 11, 13, 13 |                             |
| Unknown  Bituminous  Macadam  Plant Mix  Cold Plane and                          | 6 — 11 — 16                                           | Cuadaa      | Traffic Counters | Crash Locations            |                                      |              |                          |                        |          |              |                  | Urb-3048                    |
| Cold Plane and Skinny Mix Reclaimed Base                                         | Speed Zones                                           | Grades      | (counter ID)     | Fatal Property Damage Only |                                      |              |                          |                        |          |              | 1 of 1           |                             |
| Skinny Mix Bituminous Concrete  Reclaimed Base and Bituminous Concrete  Concrete | SPEED SPEED SPEED SPEED SPEED SPEED SPEED SPEED SPEED | grade up    | (counter 15)     | Injury Unknown Crash Type  |                                      |              |                          |                        | 3        | RUTLAND CITY | TWN mileage:     | ETE mileage:<br>0.0 to 0.25 |
| Concrete                                                                         | 25 30 35 40 45 50 55 60 65                            | 3           |                  | - Indian - Indian Type     | Total Milea                          | ae: 0.250 mi | -                        | Total Mileage: 0.25 mi |          |              | 0.0 to 0.25      | 0.0 (0 0.25                 |