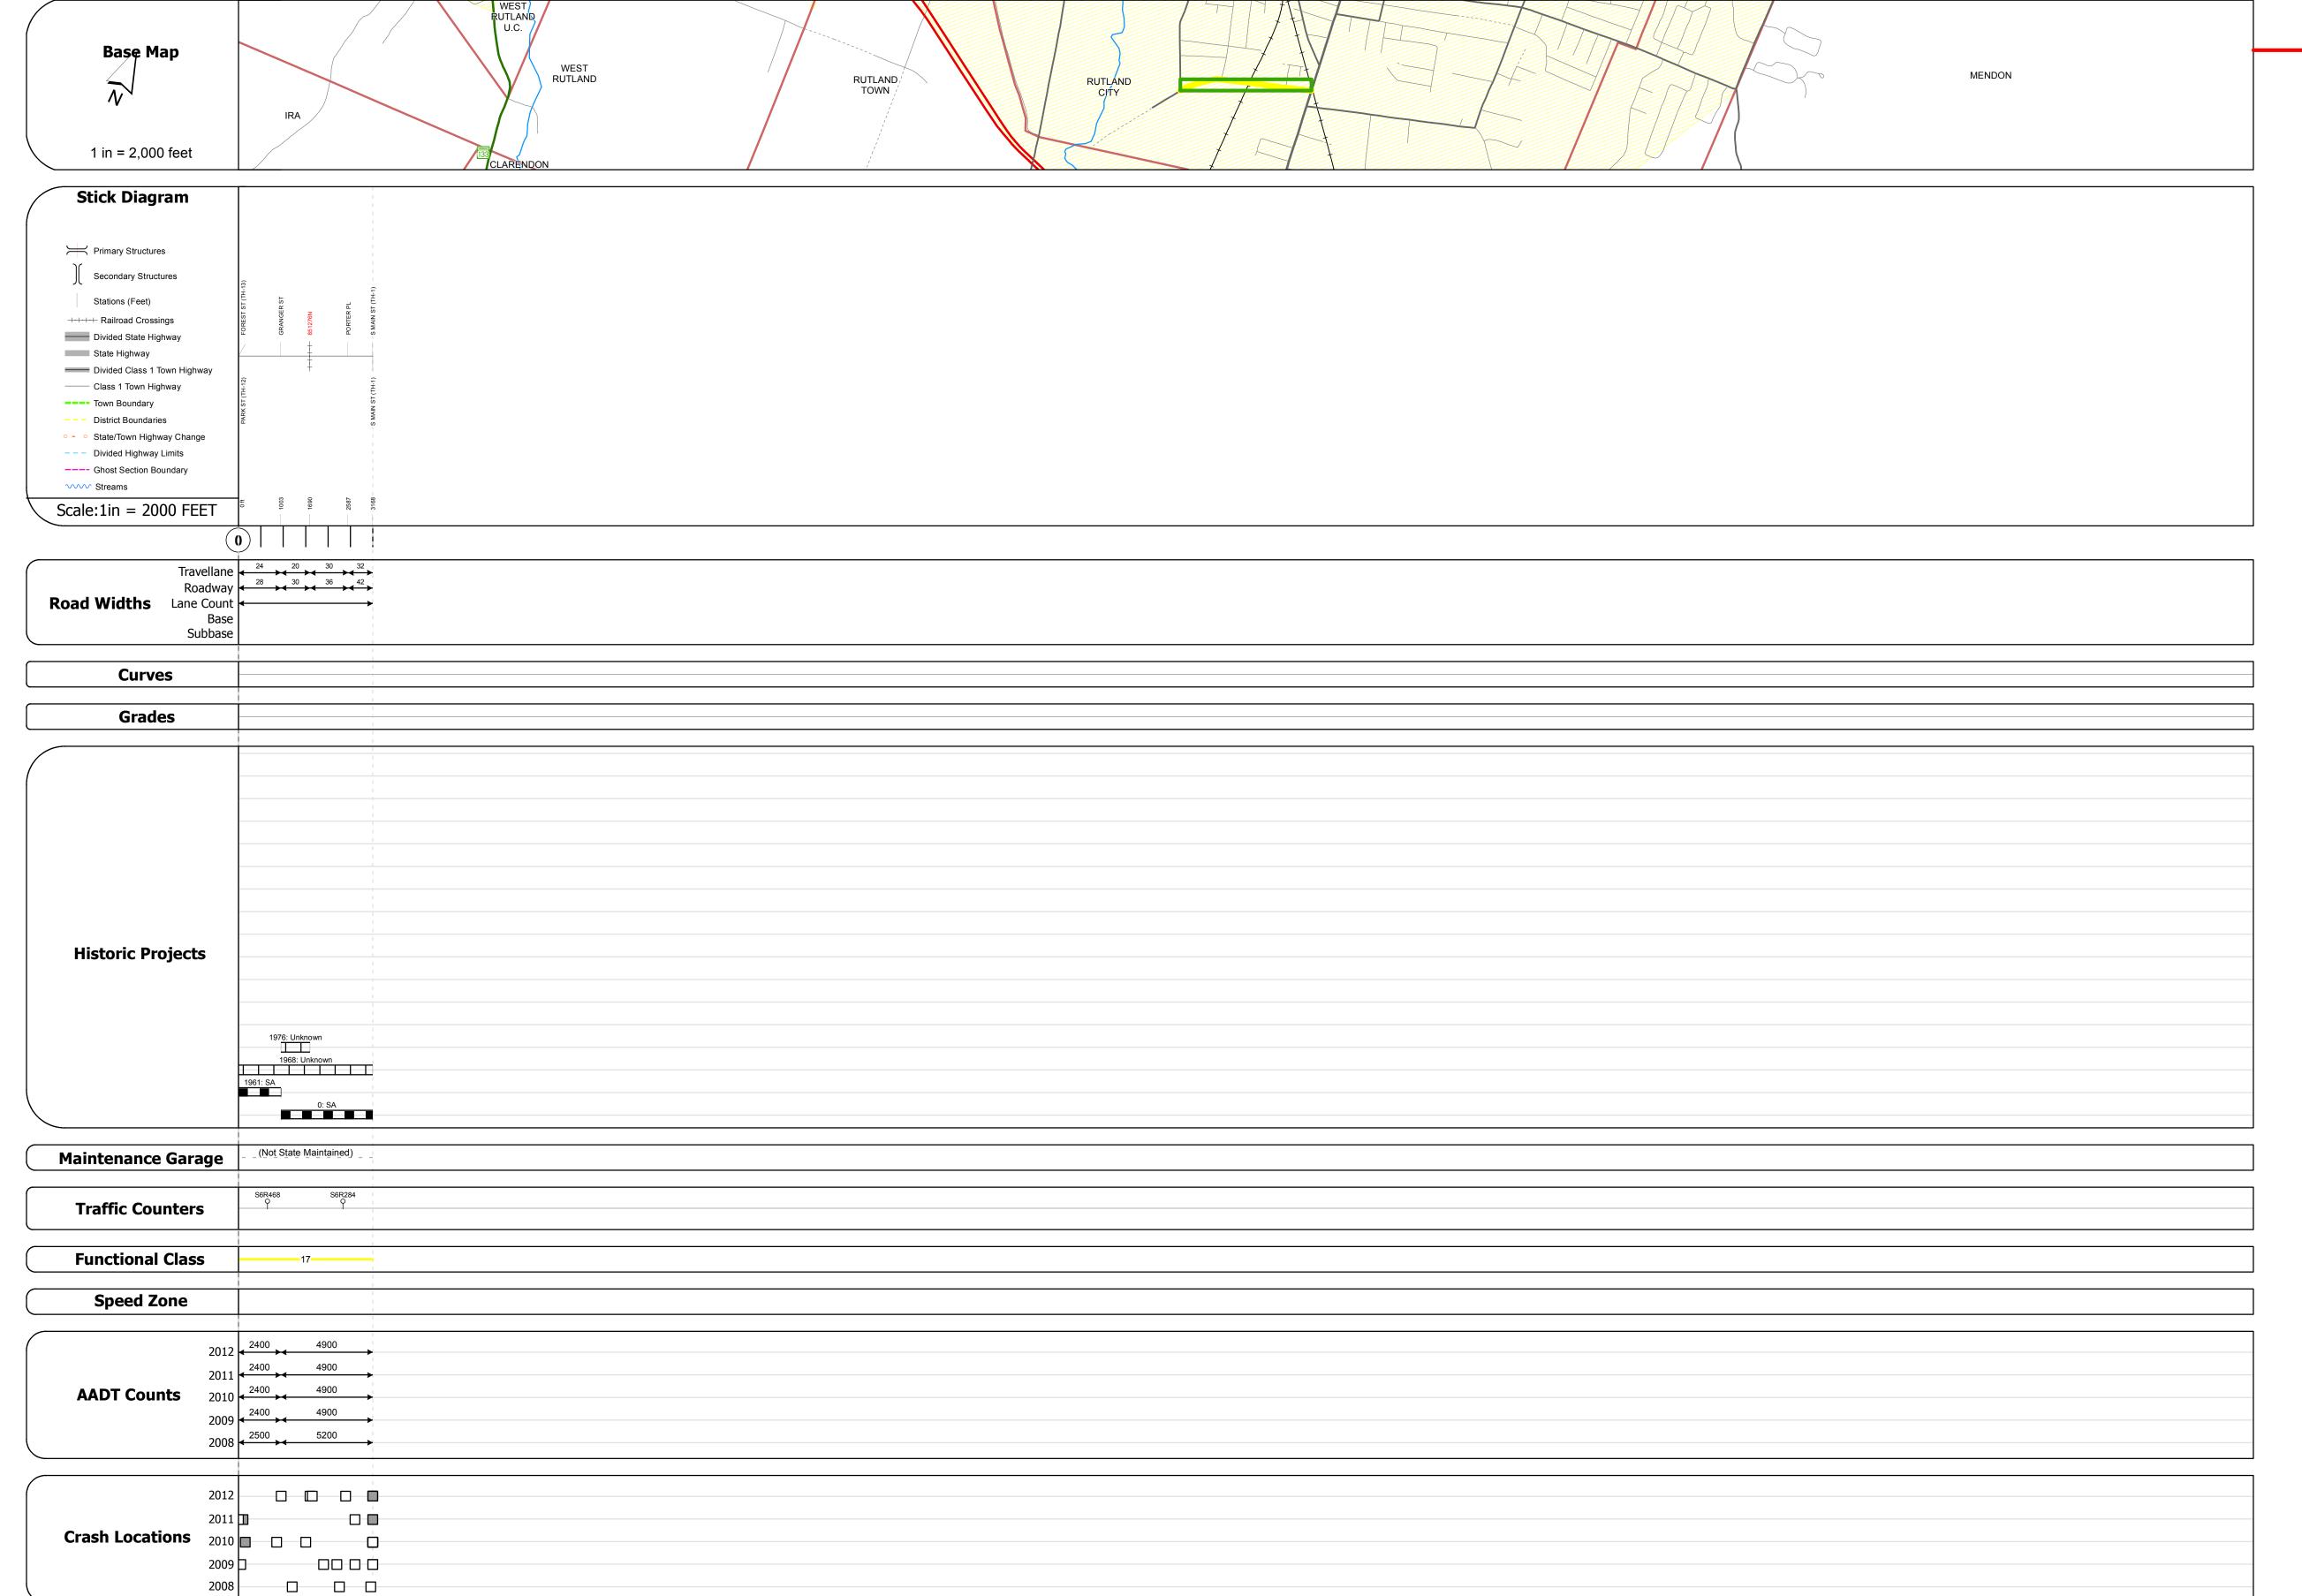

## **Route Log Progress Chart**

Please Note: Errors and Omissions May Exist. Contact the VTrans Mapping Unit with questions or concerns.

**TOWN ROUTE RUTLAND CITY** Urb-3046

**DESCRIPTION BLOCK** 

| Retreatment Resurface Concrete Surface Treated Gravel Unknown Mix Macadam Cold Plane and Cold Pl | Historic Projects                | Functional Class                                               | Curves     | Road Widths      | AADT                       | Mileage by Functional Class By Shee | et    | Mileage by Town By Sheet |            |   |              |                |             |
|--------------------------------------------------------------------------------------------------------------------------------------------------------------------------------------------------------------------------------------------------------------------------------------------------------------------------------------------------------------------------------------------------------------------------------------------------------------------------------------------------------------------------------------------------------------------------------------------------------------------------------------------------------------------------------------------------------------------------------------------------------------------------------------------------------------------------------------------------------------------------------------------------------------------------------------------------------------------------------------------------------------------------------------------------------------------------------------------------------------------------------------------------------------------------------------------------------------------------------------------------------------------------------------------------------------------------------------------------------------------------------------------------------------------------------------------------------------------------------------------------------------------------------------------------------------------------------------------------------------------------------------------------------------------------------------------------------------------------------------------------------------------------------------------------------------------------------------------------------------------------------------------------------------------------------------------------------------------------------------------------------------------------------------------------------------------------------------------------------------------------------|----------------------------------|----------------------------------------------------------------|------------|------------------|----------------------------|-------------------------------------|-------|--------------------------|------------|---|--------------|----------------|-------------|
| Hesturace  Unknown  Macadam  Macadam  Plant Mix  Grades  Traffic Counters  Grades  Traffic Counters  Grades  Grades                                                                                                                                                                                                                                                                                                                                                                                                                                                                                                                                                                                                                                                                                                                                                                                                                                                                                                                                                                                                                                                                                                                                                                                                                                                                                                                                                                                                                                                                                                                                                                                                                                                                                                                                                                                                                                                                                                                                                                                                            | interior Bitaininous Gravei      | ├── <del>+</del> 1 <b>──</b> ─ 7 <b>──</b> ─ 12 <b>──</b> ─ 17 | curve left | (ft)             | (count)                    | 3046 17 - Urban - Collector         | 0.600 | RUTLAND CITY - S30461119 | 0.6 of 0.6 |   |              | Date: 11/15/13 | ROUTE       |
| Bituminous Mix  Cold Place and  Flant Mix  Grades  Traffic Counters  Crash Locations                                                                                                                                                                                                                                                                                                                                                                                                                                                                                                                                                                                                                                                                                                                                                                                                                                                                                                                                                                                                                                                                                                                                                                                                                                                                                                                                                                                                                                                                                                                                                                                                                                                                                                                                                                                                                                                                                                                                                                                                                                           | Resurface Surface Treated Gravel | 2 8 — 14 — 19                                                  |            |                  |                            |                                     |       |                          |            |   | 101111       | Dutc. 11/15/15 |             |
| Cold Plane and Skinny Mix Hit Bituminous Speed Zones S |                                  | 6 — 11 — 16                                                    |            | T. offic Country | Constant a service of      |                                     |       |                          |            |   |              |                | Urb-3040    |
| Inly MIX ++++ Bituminous and Difference   Speed Zones   Property Damage Only                                                                                                                                                                                                                                                                                                                                                                                                                                                                                                                                                                                                                                                                                                                                                                                                                                                                                                                                                                                                                                                                                                                                                                                                                                                                                                                                                                                                                                                                                                                                                                                                                                                                                                                                                                                                                                                                                                                                                                                                                                                   | Cold Plane and Reclaimed Base    | Consideration of                                               |            | Traffic Counters | Crash Locations            |                                     |       |                          |            |   |              | 1 of 1         |             |
| TWN mileage:  Tw | Bituminous and Bituminous        | Speed Zones                                                    | grade up   | (counter ID)     | Fatal Property Damage Only |                                     |       |                          |            | 2 | RUTLAND CITY |                | ETE mileage |
|                                                                                                                                                                                                                                                                                                                                                                                                                                                                                                                                                                                                                                                                                                                                                                                                                                                                                                                                                                                                                                                                                                                                                                                                                                                                                                                                                                                                                                                                                                                                                                                                                                                                                                                                                                                                                                                                                                                                                                                                                                                                                                                                | Concrete                         |                                                                |            |                  |                            | _                                   |       |                          |            |   |              | 0.0 to 0.6     | 0.0 to      |