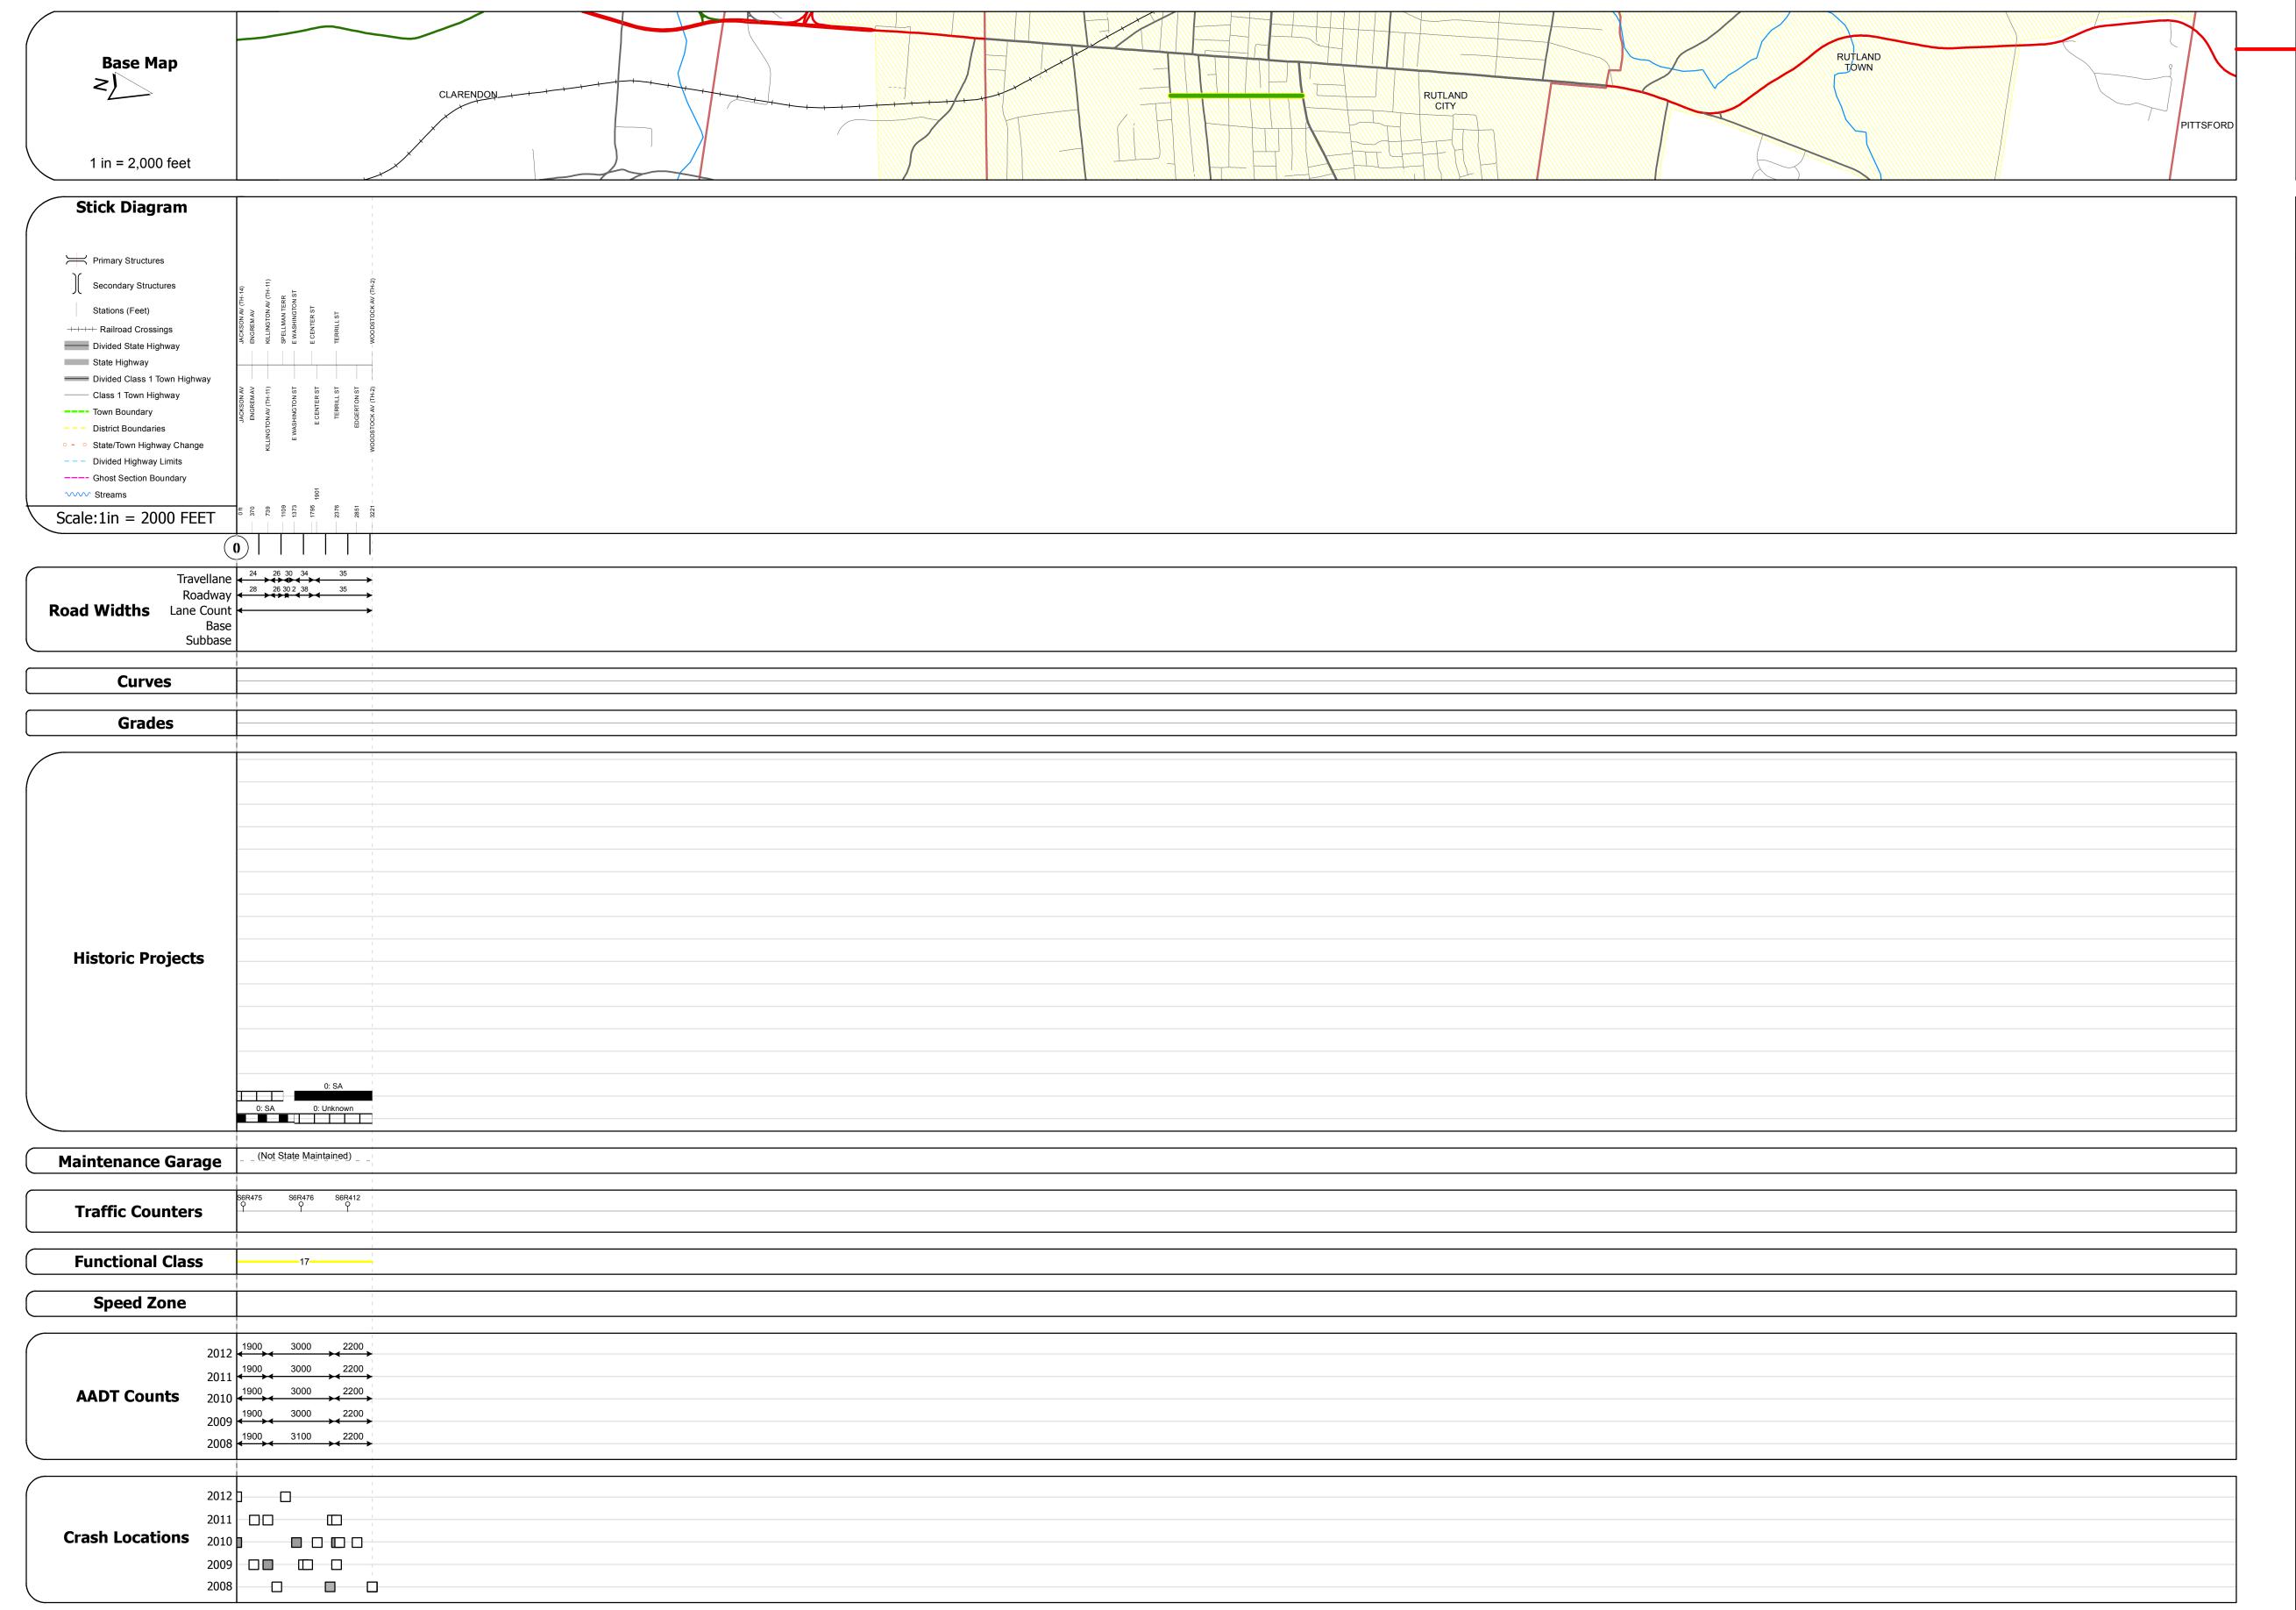

## **Route Log Progress Chart**

Please Note: Errors and Omissions May Exist.
Contact the VTrans Mapping Unit with questions or concerns.

DISTRICT TOWN ROUTE

3 RUTLAND CITY Urb-3010

**DESCRIPTION BLOCK** 

| Historic Projects                                                                                                                               | Functional Class                                                                                                                                                                                                                                                                                                                                                                                                                                                                                                                                                                                                                                                                                                                                                                                                                                                                                                                                                                                                                                                                                                                                                                                                                                                                                                                                                                                                                                                                                                                                                                                                                                                                                                                                                                                                                                                                                                                                                                                                                                                                                                               | Curves     | Road Widths      | AADT                                                 | Mileage by Functional Class By Sheet |                      | Mileage by Town By Sheet |                        |          |                     |                |                             |
|-------------------------------------------------------------------------------------------------------------------------------------------------|--------------------------------------------------------------------------------------------------------------------------------------------------------------------------------------------------------------------------------------------------------------------------------------------------------------------------------------------------------------------------------------------------------------------------------------------------------------------------------------------------------------------------------------------------------------------------------------------------------------------------------------------------------------------------------------------------------------------------------------------------------------------------------------------------------------------------------------------------------------------------------------------------------------------------------------------------------------------------------------------------------------------------------------------------------------------------------------------------------------------------------------------------------------------------------------------------------------------------------------------------------------------------------------------------------------------------------------------------------------------------------------------------------------------------------------------------------------------------------------------------------------------------------------------------------------------------------------------------------------------------------------------------------------------------------------------------------------------------------------------------------------------------------------------------------------------------------------------------------------------------------------------------------------------------------------------------------------------------------------------------------------------------------------------------------------------------------------------------------------------------------|------------|------------------|------------------------------------------------------|--------------------------------------|----------------------|--------------------------|------------------------|----------|---------------------|----------------|-----------------------------|
| Retreatment Bituminous Concrete Surface Treated Gravel                                                                                          | → + 1                                                                                                                                                                                                                                                                                                                                                                                                                                                                                                                                                                                                                                                                                                                                                                                                                                                                                                                                                                                                                                                                                                                                                                                                                                                                                                                                                                                                                                                                                                                                                                                                                                                                                                                                                                                                                                                                                                                                                                                                                                                                                                                          | curve left | <b>←</b> (ft)    | (count)                                              | 3010 17 - Urban - Collector          | 0.610                | RUTLAND CITY - S30101119 | 0.61 of 0.61           | DISTRICT | TOWN                | Date: 11/15/13 | ROUTE                       |
| Unknown Bituminous Macadam Plant Mix Cold Plane and Skinny Mix Bituminous Bituminous Macadam Plant Mix Reclaimed Base Bituminous and Bituminous | 6 — 11 — 16                                                                                                                                                                                                                                                                                                                                                                                                                                                                                                                                                                                                                                                                                                                                                                                                                                                                                                                                                                                                                                                                                                                                                                                                                                                                                                                                                                                                                                                                                                                                                                                                                                                                                                                                                                                                                                                                                                                                                                                                                                                                                                                    | Grades     | Traffic Counters | Crash Locations                                      |                                      |                      |                          |                        |          |                     | 1 of 1         | Urb-3010                    |
| Bituminous Seal Concrete Concrete                                                                                                               | Speed Zones  Speed Jones  Speed Jones  Speed Spe | grade up   | (counter ID)     | Fatal Property Damage Only Injury Unknown Crash Type |                                      |                      |                          |                        | 3        | <b>RUTLAND CITY</b> | TWN mileage:   | ETE mileage:<br>0.0 to 0.61 |
| Concrete                                                                                                                                        | 25 30 35 40 45 50 55 60 65                                                                                                                                                                                                                                                                                                                                                                                                                                                                                                                                                                                                                                                                                                                                                                                                                                                                                                                                                                                                                                                                                                                                                                                                                                                                                                                                                                                                                                                                                                                                                                                                                                                                                                                                                                                                                                                                                                                                                                                                                                                                                                     |            |                  |                                                      | Tot                                  | al Mileage: 0.610 mi |                          | Total Mileage: 0.61 mi |          |                     | 0.0 to 0.61    |                             |